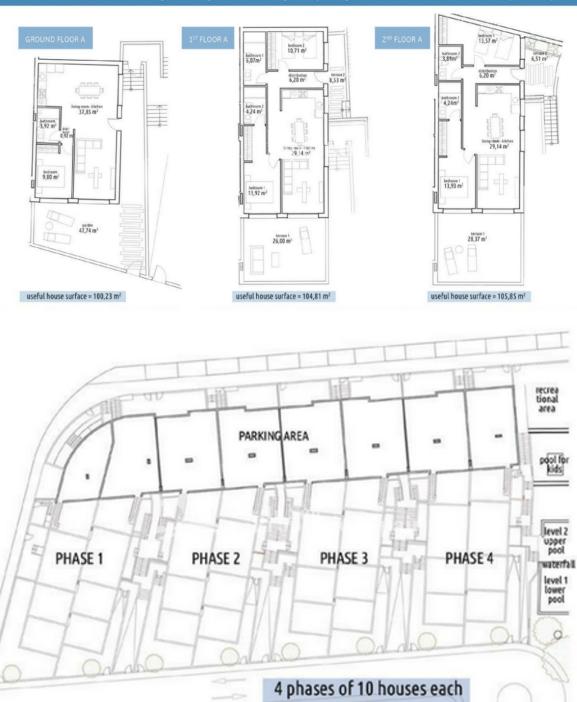

#### ALICANTE

| INFO             |           |
|------------------|-----------|
| PRIS:            | 189.000 € |
| BOLIG TYPE:      | Leilighet |
| STED:            | Alicante  |
| SOVEROM:         | 2         |
| Bad:             | 1         |
| BOAREAL ( m2 ):  | 106       |
| TOMT ( m2 ):     | -         |
| Terrasse ( m2 ): | -         |
| ÅR:              |           |
| ETASJER:         | -         |
| MELDING          | -         |

## BESKRIVELSE

Residencial Agua Marina is a new Apartment development located in GRAN ALACANT, 1km from the BEACH! Modern and comfortable apartments with first quality construction and materials. Properties with 2 bedrooms, Large living room and integrated kitchen. Big terraces with SEA VIEW. Ground floor properties with garden. Pre-installation of air conditioning ducts throughout the house. It has spacious common areas formed by COVERED PARKING, community pools and an area with children's games. The water area and recreation area is composed of THREE SWIMMING POOLS, two in cascade and one for children. Within 1km you will find fine SANDY BEACHES like El Carabassí Beach that combine sand dunes and pine groves, with the possibility to do nautical sports in authorized spaces. It also has a large maritime promenade in Arenales del Sol, which becomes populated with walkers, cyclists and runners. Close to the Clot de Galvany, where you can discover many routes for getting to know different environments. There are various lookout points for everyone's enjoyment in Gran Alacant and El Faro or the small fishing town of Santa Pola, rich in artistic heritage. There are endless services in the area such as: Shopping centers, shops, leisure