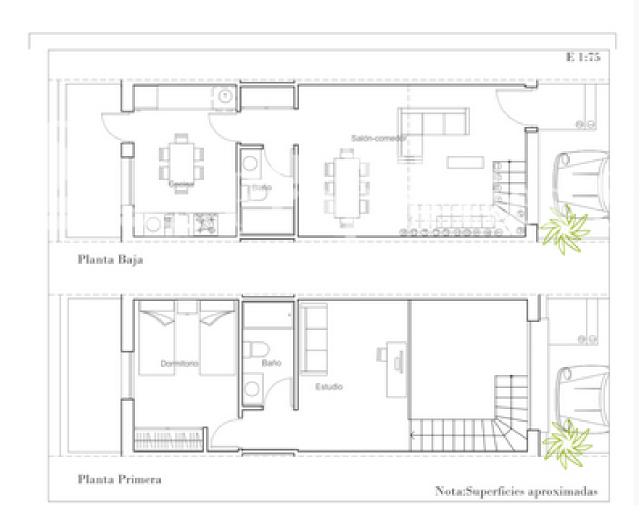

|                |
|                                               | Sentrum : 1 Km                                     |                                                                              |                |
| FLOARING                                      | KJØKKEN                                            | HAGE TERASSER                                                                | EXTRA          |
| <ul><li>Fliser</li><li>Stein</li></ul>        | <ul><li>Åpent kjøkken</li><li>Hvitevarer</li></ul> | <ul><li>Ooverbygd terasse</li><li>Åpen terasse</li><li>Privat hage</li></ul> | Sikkerhets dør |













# VISION - OPCIÓN A+A



## VISION - OPCIÓN A+B



### VISION - OPCIÓN A+C



### vision - OPCIÓN B+B



## **VISION -** OPCIÓN B+C







"OUR EXPERIENCE IS YOUR GUARANTEE"