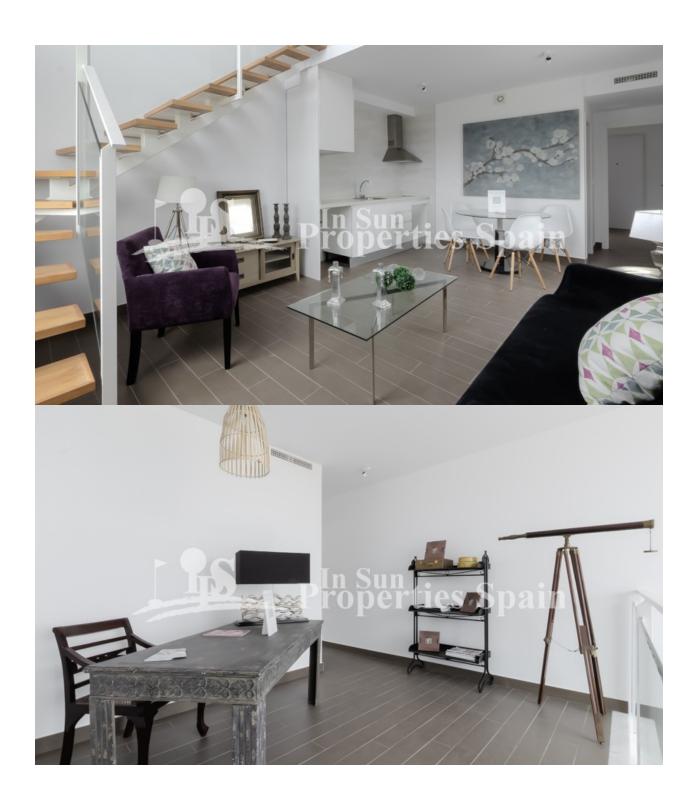

### **BESKRIVELSE**

This new development is located in Urb Monte y Mar-GRAN ALACANT and is of linear and modern design both inside and outside. It is characterised by its large front glass that provides natural light to the house practically all day. The houses are distributed in two heights (duplex), with a staircase of wooden steps in linear and simple finishes. Outside, it has a 28 m2 garden parking and a backyard patio / storage of 5 m2. The houses have a space of 68 m2 (useful), which can be configured in different distributions; 1, 2 or up to 3 bedrooms, separate kitchen or American, 1 or 2 bathrooms or the option to choose large open and open areas instead of bedrooms. With this project you have the possibility of distributing the rooms of the house according to the preferences of each client, there are several design possibilities Price. from 128.000€ to 189.000€ Qualities include; Ceramic floor of first quality, High security main door with 5 anchor points, White sliding windows with thermal bridge break and shutters Climalit throughout the house except bathrooms, Plastic smooth walls and ceilings in white, Postformed DM kitchen furniture and compact quartz countertop included, Pre-installation of air conditioning through ducts throughout the house,