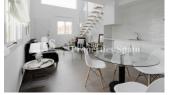

### **BESKRIVELSE**

This new development is located in Urb Monte y Mar-GRAN ALACANT and is of linear and modern design both inside and outside. It is characterised by its large front glass that provides natural light to the house practically all day. The houses are distributed in two heights (duplex), with a staircase of wooden steps in linear and simple finishes. Outside, it has a 28 m2 garden parking and a backyard patio / storage of 5 m2. The houses have a space of 68 m2 (useful), which can be configured in different distributions; 1, 2 or up to 3 bedrooms, separate kitchen or American, 1 or 2 bathrooms or the option to choose large open and open areas instead of bedrooms. With this project you have the possibility of distributing the rooms of the house according to the preferences of each client, there are several design possibilities Price. from 128.000€ to 189.000€ Qualities include; Ceramic floor of first quality, High security main door with 5 anchor points, White sliding windows with thermal bridge break and shutters Climalit throughout the house except bathrooms, Plastic smooth walls and ceilings in white, Postformed DM kitchen furniture and compact quartz countertop included, Pre-installation of air conditioning through ducts throughout the house,