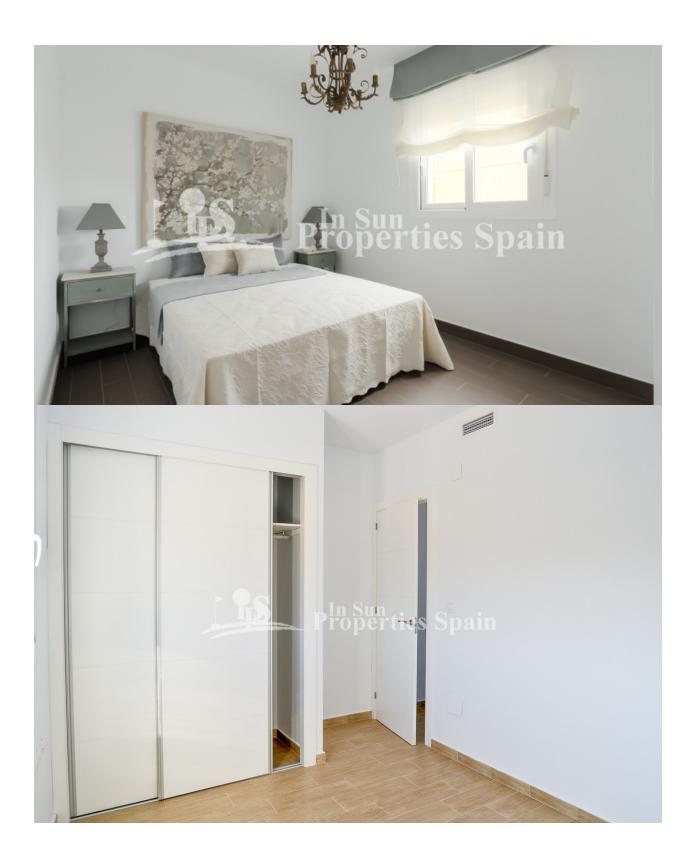

### **BESKRIVELSE**

This new development is located in Urb Monte y Mar-GRAN ALACANT and is of linear and modern design both inside and outside. It is characterised by its large front glass that provides natural light to the house practically all day. The houses are distributed in two heights (duplex), with a staircase of wooden steps in linear and simple finishes. Outside, it has a 28 m2 garden parking and a backyard patio / storage of 5 m2. The houses have a space of 68 m2 (useful), which can be configured in different distributions; 1, 2 or up to 3 bedrooms, separate kitchen or American, 1 or 2 bathrooms or the option to choose large open and open areas instead of bedrooms. With this project you have the possibility of distributing the rooms of the house according to the preferences of each client, there are several design possibilities Price. from 128.000€ to 189.000€ Qualities include; Ceramic floor of first quality, High security main door with 5 anchor points, White sliding windows with thermal bridge break and shutters Climalit throughout the house except bathrooms, Plastic smooth walls and ceilings in white, Postformed DM kitchen furniture and compact quartz countertop included, Pre-installation of air conditioning through ducts throughout the house,