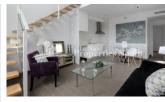

### **BESKRIVELSE**

This new development is located in Urb Monte y Mar-GRAN ALACANT and is of linear and modern design both inside and outside. It is characterised by its large front glass that provides natural light to the house practically all day. The houses are distributed in two heights (duplex), with a staircase of wooden steps in linear and simple finishes. Outside, it has a 28 m2 garden parking and a backyard patio / storage of 5 m2. The houses have a space of 68 m2 (useful), which can be configured in different distributions; 1, 2 or up to 3 bedrooms, separate kitchen or American, 1 or 2 bathrooms or the option to choose large open and open areas instead of bedrooms. With this project you have the possibility of distributing the rooms of the house according to the preferences of each client, there are several design possibilities Price. from 128.000€ to 189.000€ Qualities include; Ceramic floor of first quality, High security main door with 5 anchor points, White sliding windows with thermal bridge break and shutters Climalit throughout the house except bathrooms, Plastic smooth walls and ceilings in white, Postformed DM kitchen furniture and compact quartz countertop included, Pre-installation of air conditioning through ducts throughout the house,