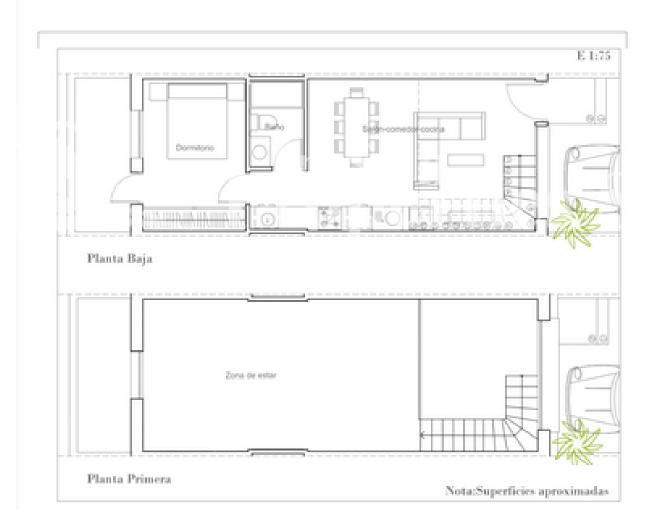

### **BESKRIVELSE**

This new development is located in Urb Monte y Mar-GRAN ALACANT and is of linear and modern design both inside and outside. It is characterised by its large front glass that provides natural light to the house practically all day. The houses are distributed in two heights (duplex), with a staircase of wooden steps in linear and simple finishes. Outside, it has a 28 m2 garden parking and a backyard patio / storage of 5 m2. The houses have a space of 68 m2 (useful), which can be configured in different distributions; 1, 2 or up to 3 bedrooms, separate kitchen or American, 1 or 2 bathrooms or the option to choose large open and open areas instead of bedrooms. With this project you have the possibility of distributing the rooms of the house according to the preferences of each client, there are several design possibilities Price. from 128.000€ to 189.000€ Qualities include; Ceramic floor of first quality, High security main door with 5 anchor points, White sliding windows with thermal bridge break and shutters Climalit throughout the house except bathrooms, Plastic smooth walls and ceilings in white, Postformed DM kitchen furniture and compact quartz countertop included, Pre-installation of air conditioning through ducts throughout the house,