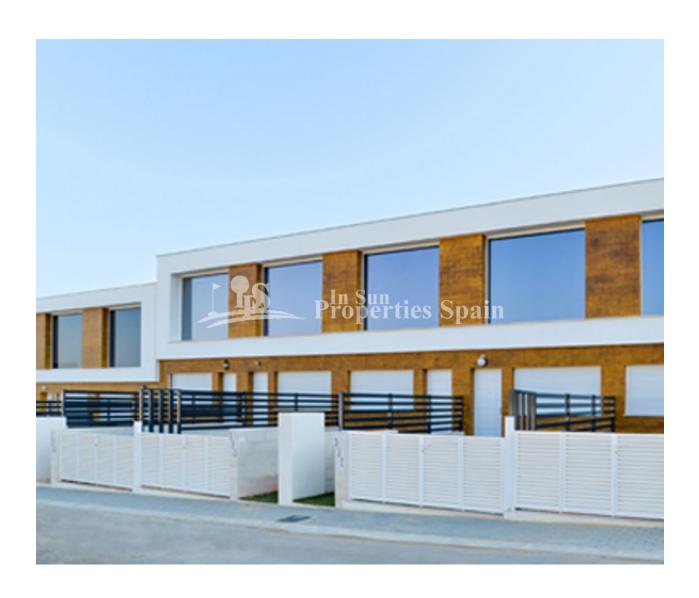

### **BESKRIVELSE**

This new development is located in Urb Monte y Mar-GRAN ALACANT and is of linear and modern design both inside and outside. It is characterised by its large front glass that provides natural light to the house practically all day. The houses are distributed in two heights (duplex), with a staircase of wooden steps in linear and simple finishes. Outside, it has a 28 m2 garden parking and a backyard patio / storage of 5 m2. The houses have a space of 68 m2 (useful), which can be configured in different distributions; 1, 2 or up to 3 bedrooms, separate kitchen or American, 1 or 2 bathrooms or the option to choose large open and open areas instead of bedrooms. With this project you have the possibility of distributing the rooms of the house according to the preferences of each client, there are several design possibilities Price. from 128.000€ to 189.000€ Qualities include; Ceramic floor of first quality, High security main door with 5 anchor points, White sliding windows with thermal bridge break and shutters Climalit throughout the house except bathrooms, Plastic smooth walls and ceilings in white, Postformed DM kitchen furniture and compact quartz countertop included, Pre-installation of air conditioning through ducts throughout the house,