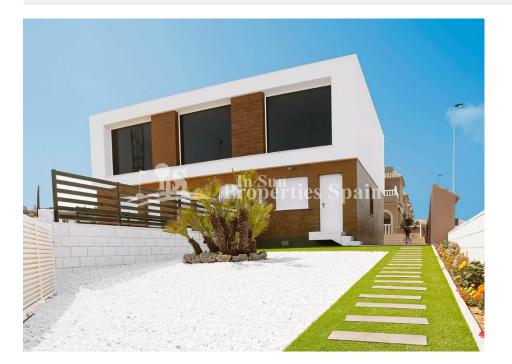

### **BESKRIVELSE**

This new development is located in Urb Monte y Mar-GRAN ALACANT and is of linear and modern design both inside and outside. It is characterised by its large front glass that provides natural light to the house practically all day. The houses are distributed in two heights (duplex), with a staircase of wooden steps in linear and simple finishes. Outside, it has a 28 m2 garden parking and a backyard patio / storage of 5 m2. The houses have a space of 68 m2 (useful), which can be configured in different distributions; 1, 2 or up to 3 bedrooms, separate kitchen or American, 1 or 2 bathrooms or the option to choose large open and open areas instead of bedrooms. With this project you have the possibility of distributing the rooms of the house according to the preferences of each client, there are several design possibilities Price. from 128.000€ to 189.000€ Qualities include; Ceramic floor of first quality, High security main door with 5 anchor points, White sliding windows with thermal bridge break and shutters Climalit throughout the house except bathrooms, Plastic smooth walls and ceilings in white, Postformed DM kitchen furniture and compact quartz countertop included, Pre-installation of air conditioning through ducts throughout the house,