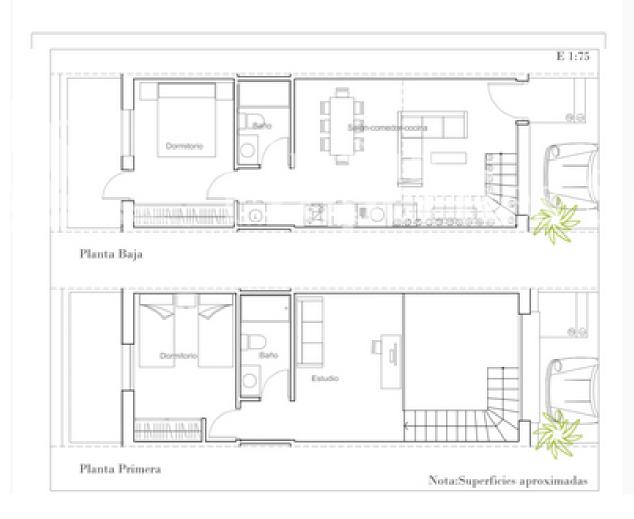

: 10 Km                                    |                                                                              |                |
|                                               | Sentrum : 1 Km                                     |                                                                              |                |
| FLOARING                                      | KJØKKEN                                            | HAGE TERASSER                                                                | EXTRA          |
| <ul><li>Fliser</li><li>Stein</li></ul>        | <ul><li>Åpent kjøkken</li><li>Hvitevarer</li></ul> | <ul><li>Ooverbygd terasse</li><li>Åpen terasse</li><li>Privat hage</li></ul> | Sikkerhets dør |













# VISION - OPCIÓN A+A



## VISION - OPCIÓN A+B



### VISION - OPCIÓN A+C



### vision - OPCIÓN B+B



## **VISION -** OPCIÓN B+C







"OUR EXPERIENCE IS YOUR GUARANTEE"