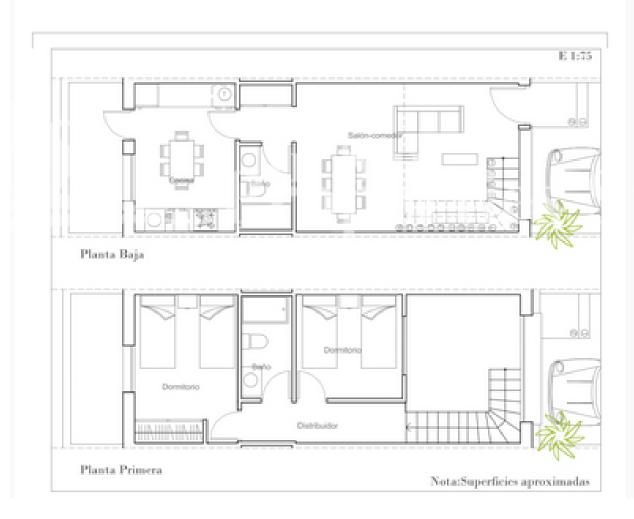

|                |
|                                               | Sentrum : 1 Km                                     |                                                                              |                |
| FLOARING                                      | KJØKKEN                                            | HAGE TERASSER                                                                | EXTRA          |
| <ul><li>Fliser</li><li>Stein</li></ul>        | <ul><li>Åpent kjøkken</li><li>Hvitevarer</li></ul> | <ul><li>Ooverbygd terasse</li><li>Åpen terasse</li><li>Privat hage</li></ul> | Sikkerhets dør |













# VISION - OPCIÓN A+A



## VISION - OPCIÓN A+B



### VISION - OPCIÓN A+C



### vision - OPCIÓN B+B



## **VISION -** OPCIÓN B+C







"OUR EXPERIENCE IS YOUR GUARANTEE"