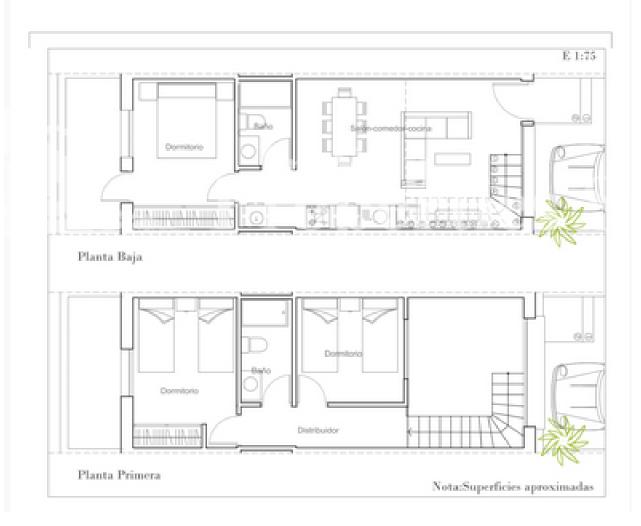

|                                                                              |                |
|                                               | Sentrum : 1 Km                                     |                                                                              |                |
| FLOARING                                      | KJØKKEN                                            | HAGE TERASSER                                                                | EXTRA          |
| <ul><li>Fliser</li><li>Stein</li></ul>        | <ul><li>Åpent kjøkken</li><li>Hvitevarer</li></ul> | <ul><li>Ooverbygd terasse</li><li>Åpen terasse</li><li>Privat hage</li></ul> | Sikkerhets dør |













# VISION - OPCIÓN A+A



## VISION - OPCIÓN A+B



### VISION - OPCIÓN A+C



### vision - OPCIÓN B+B



## **VISION -** OPCIÓN B+C







"OUR EXPERIENCE IS YOUR GUARANTEE"