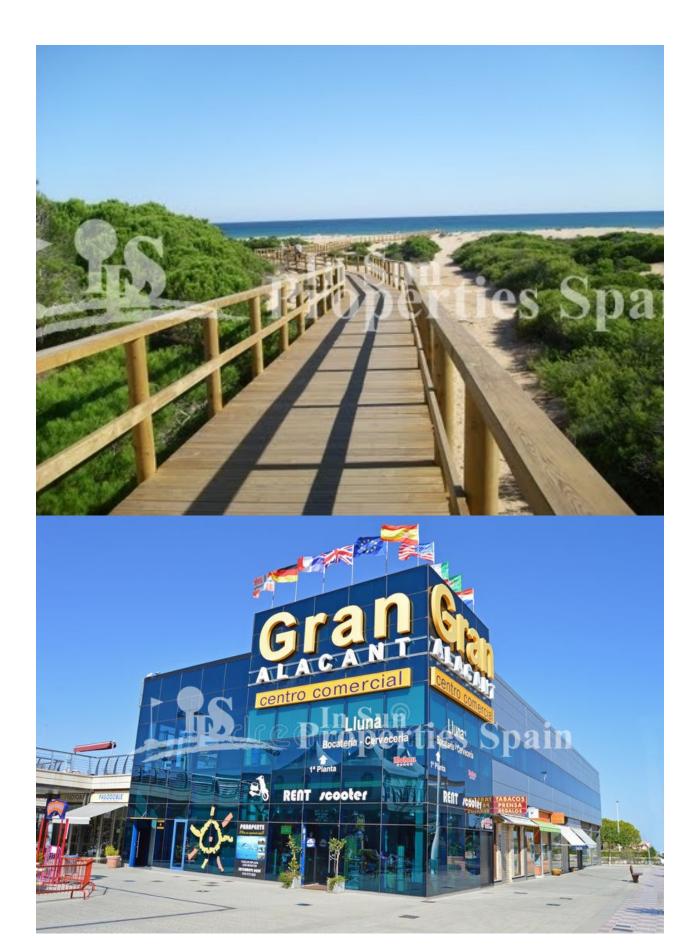

### **BESKRIVELSE**

Moma is a design of new DETACHED VILLAS located in GRAN ALACANT with 15 month delivery. They are LUXURY homes with a cube design with a surface of 153m2 and boasts 3 bedrooms and 2 bathrooms distributed over 2 floors. Plots from 348m2 are available. It has a wonderful terrace from which you can enjoy the SEA BREEZE on those hot summer days. Nearby are the fine SANDY BEACHES like El Carabassí Beach that combine sand dunes and pine groves with the possibility to do nautical sports in authorized spaces. It also has a large maritime promenade in Arenales del Sol, which becomes populated with walkers, cyclists and runners. There are endless services in the area such as: Shopping centers, sports centers, schools, medical services, pharmacies, banking entities, administrative offices, library, church, parks, etc. 5 minutes from the beach, 10 minutes to the Airport and 15 minutes to the centres of Alicante City and Elche