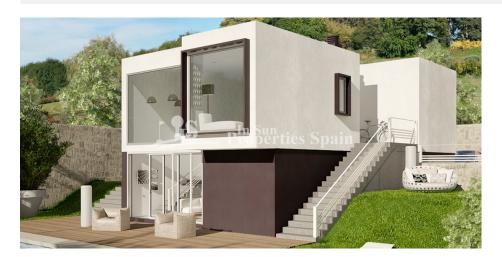

### **BESKRIVELSE**

Moma is a design of new DETACHED VILLAS located in GRAN ALACANT with 15 month delivery. They are LUXURY homes with a cube design with a surface of 153m2 and boasts 3 bedrooms and 2 bathrooms distributed over 2 floors. Plots from 348m2 are available. It has a wonderful terrace from which you can enjoy the SEA BREEZE on those hot summer days. Nearby are the fine SANDY BEACHES like El Carabassí Beach that combine sand dunes and pine groves with the possibility to do nautical sports in authorized spaces. It also has a large maritime promenade in Arenales del Sol, which becomes populated with walkers, cyclists and runners. There are endless services in the area such as: Shopping centers, sports centers, schools, medical services, pharmacies, banking entities, administrative offices, library, church, parks, etc. 5 minutes from the beach, 10 minutes to the Airport and 15 minutes to the centres of Alicante City and Elche