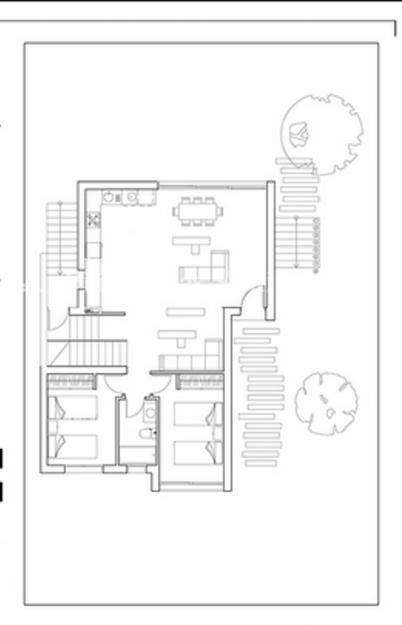

#### PLANTA PRIMERA

SUPERFICIE OTIL: 127,91 m²

SUPERFICIE CONSTRUIDA 128,34 m²

PLANTA PRIMERA

## PLANTA BAJA

 Comedor
 30,39 m²

 Cocina
 13,11 m²

 Dormitorio 1
 10,95 m²

 Dormitorio 2
 9,88 m²

 Baño 1
 3,87 m²

 Pasillo
 1,20 m²

#### PLANTA PRIMERA

SUPERFICIE ÜTIL: 127,91 m²

SUPERFICIE CONSTRUIDA (28,34 m²

PLANTA BAJA

"OUR EXPERIENCE IS YOUR GUARANTEE"