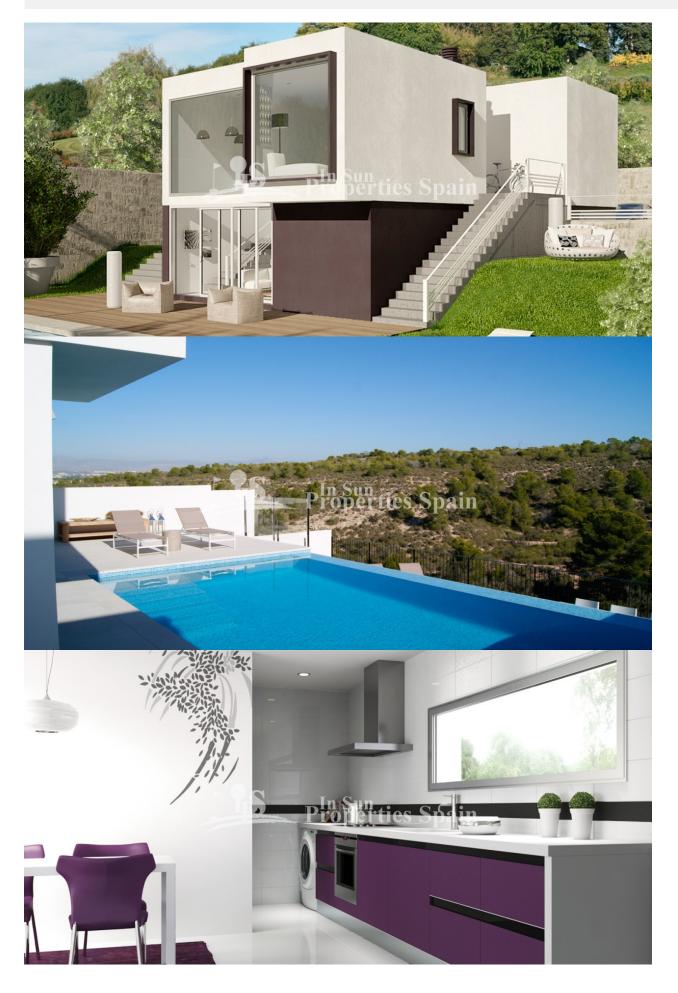

### **BESKRIVELSE**

Moma is a design of new DETACHED VILLAS located in GRAN ALACANT with 15 month delivery. They are LUXURY homes with a cube design with a surface of 153m2 and boasts 3 bedrooms and 2 bathrooms distributed over 2 floors. Plots from 348m2 are available. It has a wonderful terrace from which you can enjoy the SEA BREEZE on those hot summer days. Nearby are the fine SANDY BEACHES like El Carabassí Beach that combine sand dunes and pine groves with the possibility to do nautical sports in authorized spaces. It also has a large maritime promenade in Arenales del Sol, which becomes populated with walkers, cyclists and runners. There are endless services in the area such as: Shopping centers, sports centers, schools, medical services, pharmacies, banking entities, administrative offices, library, church, parks, etc. 5 minutes from the beach, 10 minutes to the Airport and 15 minutes to the centres of Alicante City and Elche