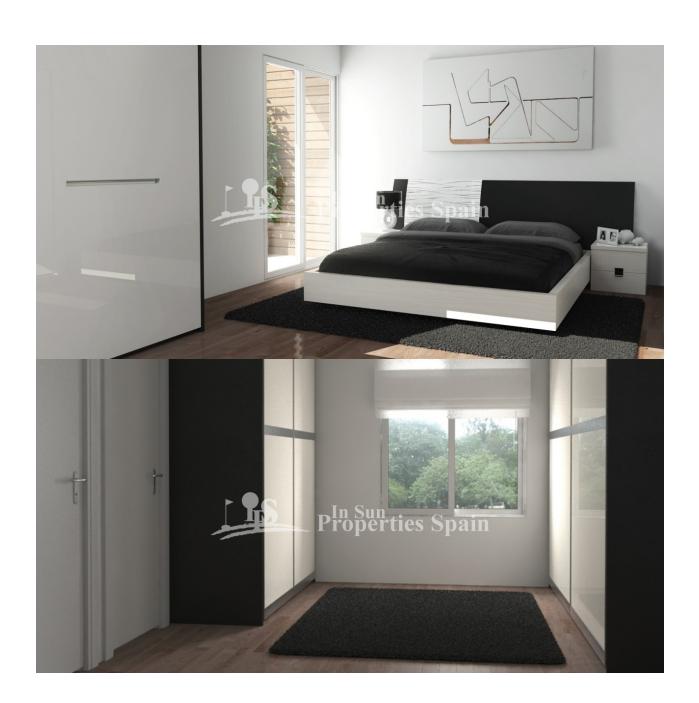

## **EXTRA**

: 1

- Innebygde garderoberSikkerhets dør
- Vinduer med dobbelt glass

- Åpent kjøkken
- Hvitevarer