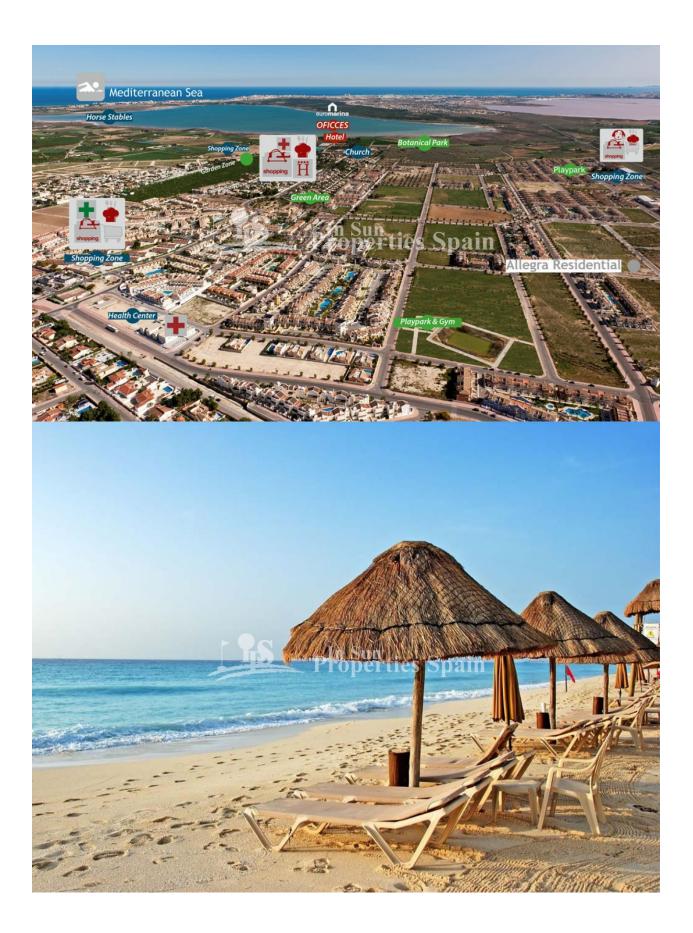

### **BESKRIVELSE**

A STUNNING new development in DONA PEPA of 2 and 3 bedroom, 2 bathroom Ground and Top Floor Apartments. Ground floor of minimum 77m2 come with private 146m2 garden, from €177,000 and First Floor of minimum 96m2 come with private 129m2 roof solarium, from €215,000. These Apartments are from a well renowned builder with over 40 years expereince, offering their same signature in terms of design, quality and finish. A home you will be proud to own! Doña Pepa is an elegant urbanization with wide avenues, wonderful views to the Natural Park and the salt lakes with a wide range of leisure activities and all the necessary amenities without having to take a car. It is only 30 minutes away from international airports, 35 minutes from Alicante and 5 minutes from the most beautiful beaches of the Costa Blanca. It is an area with good annual temperatures and a great atmosphere. The area of Doña Pepa has a widely varied infrastructure offering a multitude of shops, supemarkets, restaurants, cafes, medical centers, pharmacies, golf courses, banks, a 4\* Hotel with a Spa, a church, a social center, a cultural center, sports areas, an aquapark, a school, two natural parks, a

religious center and high quality shopping complexes.