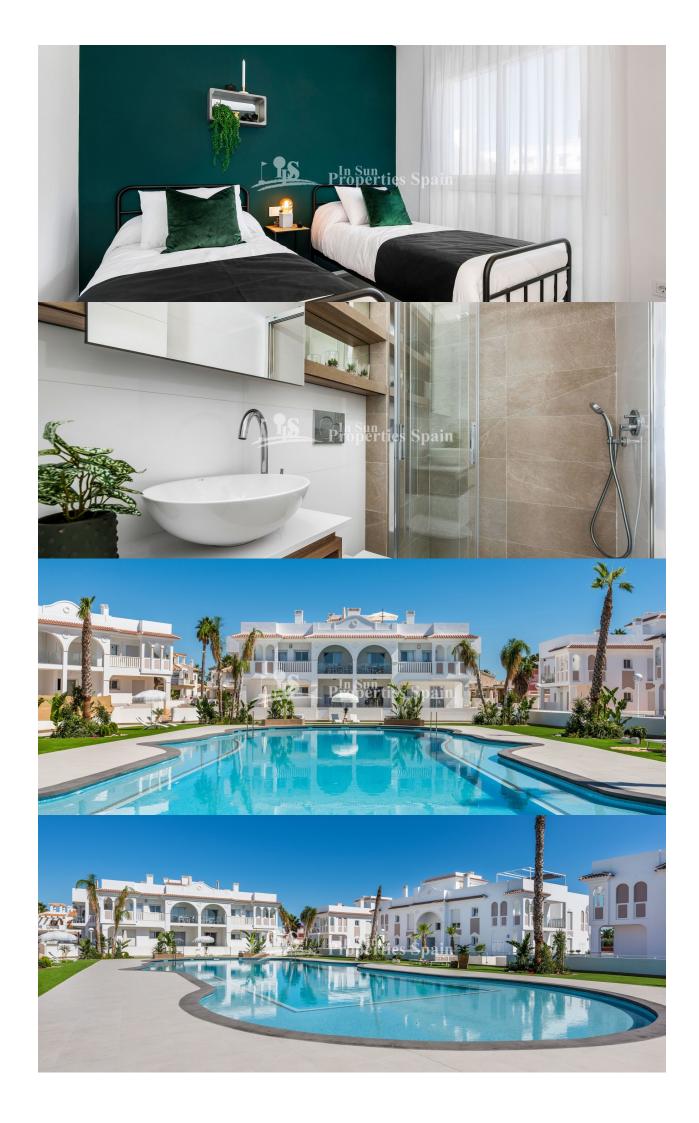

### **BESKRIVELSE**

A STUNNING new development in DONA PEPA of 2 and 3 bedroom, 2 bathroom Ground and Top Floor Apartments. Ground floor of minimum 77m2 come with private 146m2 garden, from €177,000 and First Floor of minimum 96m2 come with private 129m2 roof solarium, from €215,000. These Apartments are from a well renowned builder with over 40 years expereince, offering their same signature in terms of design, quality and finish. A home you will be proud to own! Doña Pepa is an elegant urbanization with wide avenues, wonderful views to the Natural Park and the salt lakes with a wide range of leisure activities and all the necessary amenities without having to take a car. It is only 30 minutes away from international airports, 35 minutes from Alicante and 5 minutes from the most beautiful beaches of the Costa Blanca. It is an area with good annual temperatures and a great atmosphere. The area of Doña Pepa has a widely varied infrastructure offering a multitude of shops, supemarkets, restaurants, cafes, medical centers, pharmacies, golf courses, banks, a 4\* Hotel with a Spa, a church, a social center, a cultural center, sports areas, an aquapark, a school, two natural parks, a

# **HAGE TERASSER**

- Ooverbygd terasse
- Åpen terasse
- Lekeplass
- Opparbeidet hage
- Privat hage
- Felles hage