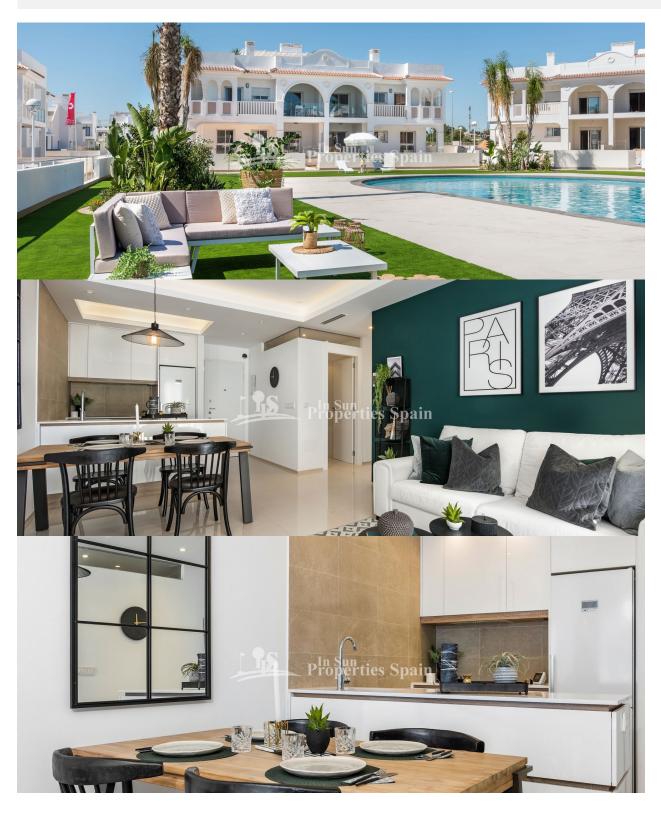

### **BESKRIVELSE**

A STUNNING new development in DONA PEPA of 2 and 3 bedroom, 2 bathroom Ground and Top Floor Apartments. Ground floor of minimum 77m2 come with private 146m2 garden, from €177,000 and First Floor of minimum 96m2 come with private 129m2 roof solarium, from €215,000. These Apartments are from a well renowned builder with over 40 years expereince, offering their same signature in terms of design, quality and finish. A home you will be proud to own! Doña Pepa is an elegant urbanization with wide avenues, wonderful views to the Natural Park and the salt lakes with a wide range of leisure activities and all the necessary amenities without having to take a car. It is only 30 minutes away from international airports, 35 minutes from Alicante and 5 minutes from the most beautiful beaches of the Costa Blanca. It is an area with good annual temperatures and a great atmosphere. The area of Doña Pepa has a widely varied infrastructure offering a multitude of shops, supemarkets, restaurants, cafes, medical centers, pharmacies, golf courses, banks, a 4\* Hotel with a Spa, a church, a social center, a cultural center, sports areas, an aquapark, a school, two natural parks, a

# **HAGE TERASSER**

- Ooverbygd terasse
- Åpen terasse
- Lekeplass
- Opparbeidet hage
- Privat hage
- Felles hage