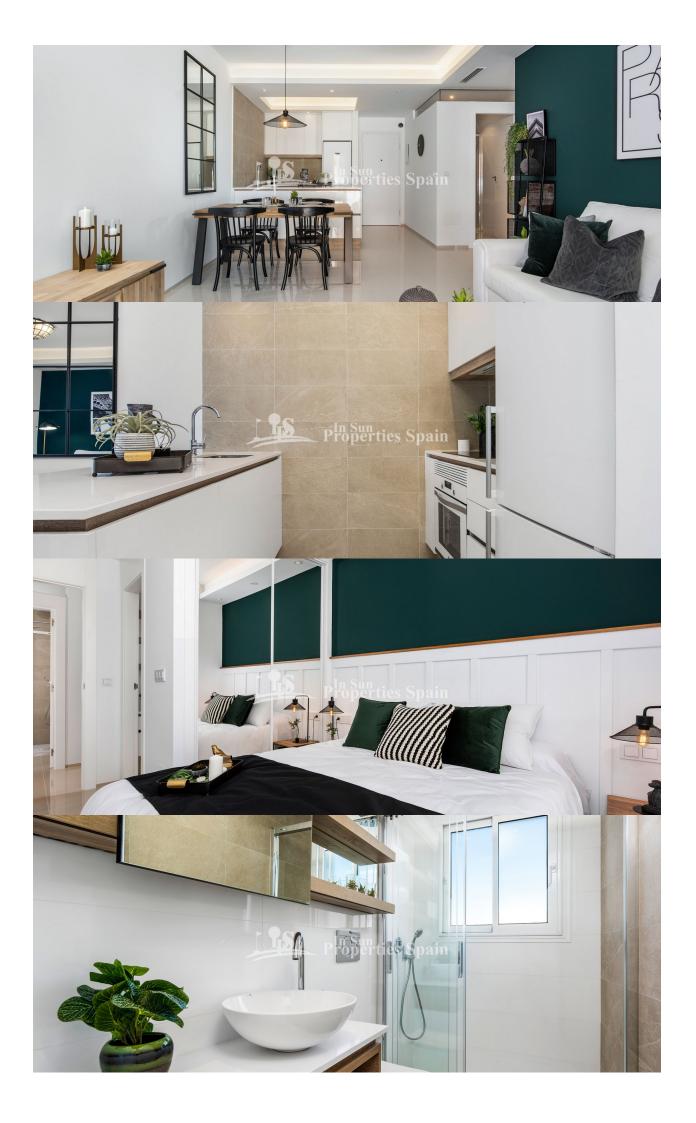

### **BESKRIVELSE**

A STUNNING new development in DONA PEPA of 2 and 3 bedroom, 2 bathroom Ground and Top Floor Apartments. Ground floor of minimum 77m2 come with private 146m2 garden, from €177,000 and First Floor of minimum 96m2 come with private 129m2 roof solarium, from €215,000. These Apartments are from a well renowned builder with over 40 years expereince, offering their same signature in terms of design, quality and finish. A home you will be proud to own! Doña Pepa is an elegant urbanization with wide avenues, wonderful views to the Natural Park and the salt lakes with a wide range of leisure activities and all the necessary amenities without having to take a car. It is only 30 minutes away from international airports, 35 minutes from Alicante and 5 minutes from the most beautiful beaches of the Costa Blanca. It is an area with good annual temperatures and a great atmosphere. The area of Doña Pepa has a widely varied infrastructure offering a multitude of shops, supemarkets, restaurants, cafes, medical centers, pharmacies, golf courses, banks, a 4\* Hotel with a Spa, a church, a social center, a cultural center, sports areas, an aquapark, a school, two natural parks, a

#### **DISTANSE TIL: ORIENTERING** MØBLER **STIL** • Uten møbler Modern Strand: +10 Km South East West Contemporary Flyplass: 30 Km Sentrum: 1 Km **PARKERING NR BILER HOVED BOLIG FLOARING KJØKKEN** Åpent kjøkken : 1 • Bad on suite Fliser • Hvitevarer • Stein Granit benkeplate