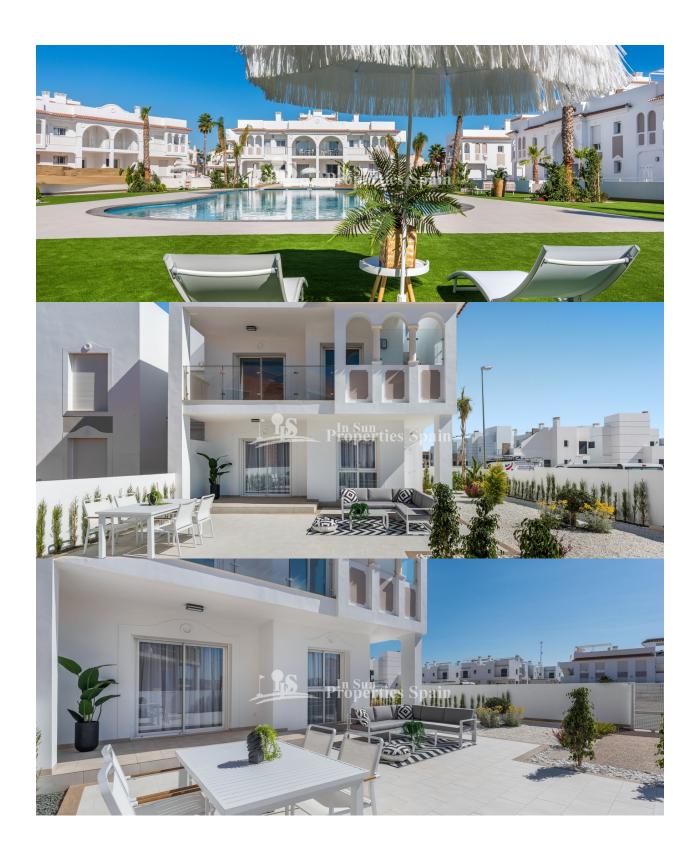

### **BESKRIVELSE**

A STUNNING new development in DONA PEPA of 2 and 3 bedroom, 2 bathroom Ground and Top Floor Apartments. Ground floor of minimum 77m2 come with private 146m2 garden, from €177,000 and First Floor of minimum 96m2 come with private 129m2 roof solarium, from €215,000. These Apartments are from a well renowned builder with over 40 years expereince, offering their same signature in terms of design, quality and finish. A home you will be proud to own! Doña Pepa is an elegant urbanization with wide avenues, wonderful views to the Natural Park and the salt lakes with a wide range of leisure activities and all the necessary amenities without having to take a car. It is only 30 minutes away from international airports, 35 minutes from Alicante and 5 minutes from the most beautiful beaches of the Costa Blanca. It is an area with good annual temperatures and a great atmosphere. The area of Doña Pepa has a widely varied infrastructure offering a multitude of shops, supemarkets, restaurants, cafes, medical centers, pharmacies, golf courses, banks, a 4\* Hotel with a Spa, a church, a social center, a cultural center, sports areas, an aquapark, a school, two natural parks, a