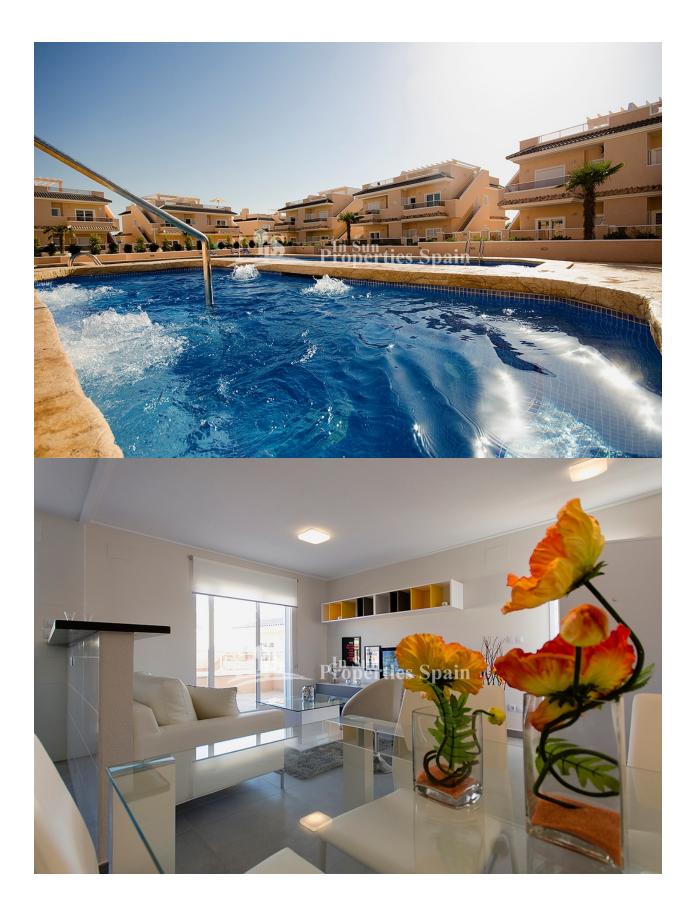

## BESKRIVELSE

**REF: # 5960** 

Delivery in March 2019 of this popular Spa & Golf is located just 400 meters from VILLAMARTIN Golf Course. This is a 3 bedroom 102m2 Penthouse Apartment with 2 bathrooms, 30m2 Terrace and 79m2 solarium. The quality of finish from this build is second to none and they are well known for their workmanship and superb Mediterranean design mixed with all the modern touches. This location is ideal for Golf enthusiasts and those who want to enjoy the beach. Located only 2km from La Zenia Boulevard Shopping Center and 3km from la Zenia Beach, you will have the perfect combination of leisure and relaxation, an ideal area to enjoy the mild winters that our Mediterranean climate offers us. The Residential consists of 84 apartments with 2 or 3 bedrooms and 2 bathrooms with large terraces. 18 exclusive penthouses with 2 or 3 bedrooms and 2 bathrooms with private solarium and jacuzzi. All homes have a parking space in the basement. All set within approx. 5,000m2 of green areas with swimming pools (1 heated), Spa with Jacuzzi, sauna,

Gym and children's play area.