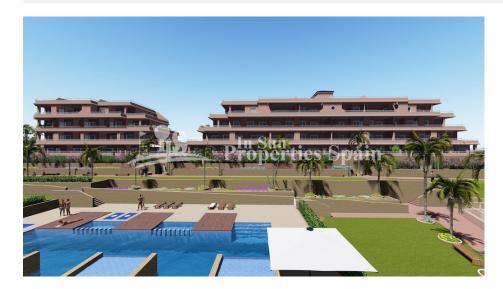

## BESKRIVELSE

**REF: # 5960** 

Delivery in March 2019 of this popular Spa & Golf is located just 400 meters from VILLAMARTIN Golf Course. This is a 3 bedroom 102m2 Penthouse Apartment with 2 bathrooms, 30m2 Terrace and 79m2 solarium. The quality of finish from this build is second to none and they are well known for their workmanship and superb Mediterranean design mixed with all the modern touches. This location is ideal for Golf enthusiasts and those who want to enjoy the beach. Located only 2km from La Zenia Boulevard Shopping Center and 3km from la Zenia Beach, you will have the perfect combination of leisure and relaxation, an ideal area to enjoy the mild winters that our Mediterranean climate offers us. The Residential consists of 84 apartments with 2 or 3 bedrooms and 2 bathrooms with large terraces. 18 exclusive penthouses with 2 or 3 bedrooms and 2 bathrooms with private solarium and jacuzzi. All homes have a parking space in the basement. All set within approx. 5,000m2 of green areas with swimming pools (1 heated), Spa with Jacuzzi, sauna,

Gym and children's play area.