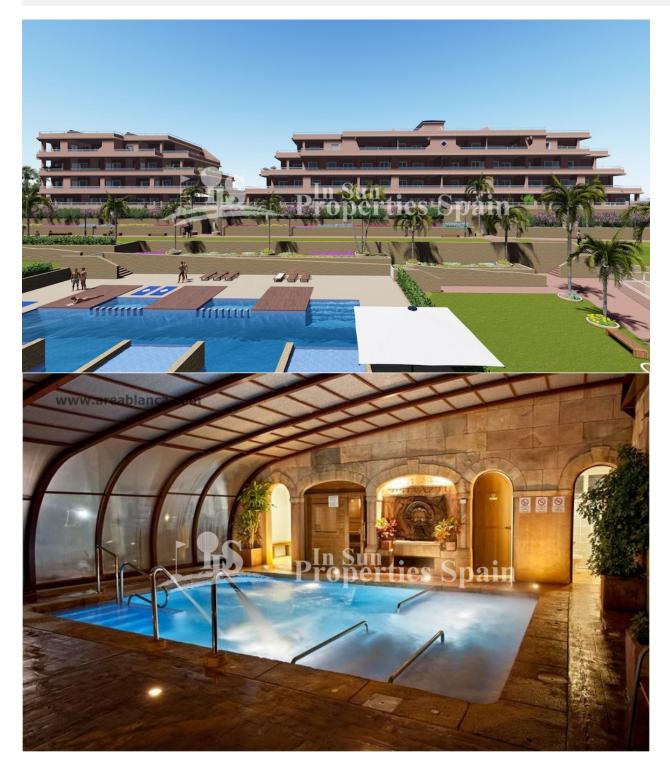

## BESKRIVELSE

**REF: # 5960** 

Delivery in March 2019 of this popular Spa & Golf is located just 400 meters from VILLAMARTIN Golf Course. This is a 3 bedroom 102m2 Penthouse Apartment with 2 bathrooms, 30m2 Terrace and 79m2 solarium. The quality of finish from this build is second to none and they are well known for their workmanship and superb Mediterranean design mixed with all the modern touches. This location is ideal for Golf enthusiasts and those who want to enjoy the beach. Located only 2km from La Zenia Boulevard Shopping Center and 3km from la Zenia Beach, you will have the perfect combination of leisure and relaxation, an ideal area to enjoy the mild winters that our Mediterranean climate offers us. The Residential consists of 84 apartments with 2 or 3 bedrooms and 2 bathrooms with large terraces. 18 exclusive penthouses with 2 or 3 bedrooms and 2 bathrooms with private solarium and jacuzzi. All homes have a parking space in the basement. All set within approx. 5,000m2 of green areas with swimming pools (1 heated), Spa with Jacuzzi, sauna,

Gym and children's play area.