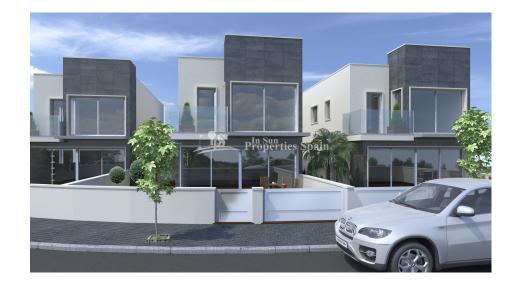

### **BESKRIVELSE**

Good value Villas located in the popular San Pedro del Pinatar, 10 minutes walk from the Town Hall in an established residential area. This 3 bedroom, 2 bathroom 112m2 villa occupies a 130m2 plot and is exceptional value for money. Situated on a sunny plot filled with light and perfect for enjoying the sun on the terrace, balcony or swimming in your private pool. Inside the villas you will have a large amount of open living space due to the added terrace on the ground floor with large triple door windows allowing huge amounts of light in. As well as this there is a lovely roof terrace option available to enjoy the far reaching views to the nature park. If the outdoor life is what you are looking for these villas have a huge amount to offer. Your almost guaranteed to see a flamingo flying over to the nature reserve which is just 5 minutes away, also you are spoiled for choice with a selection of beautifully looked after blue flag beaches less than 3km away that offer a large selection of water sports. For the keen sports people you can choose from 5 Championship

golf courses all within ten minutes drive. The Pinatar arena is 5 minutes walk away with football, gym, cricket and tennis courts. These villas are close to all amenities and a good selection of bars, restaurants and shops, plus and the villas themselves boast off street parking with a private swimming pool. A fantastic Villa being offered at a fantastic price in a wonderful location, perfect for holiday rentals or a more permanent residence. \*Optional roof solarium available – ask for more details. 10 minutes from Murcia, San Javier Airport