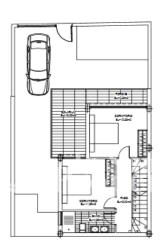

## **EXTRA**

- Innebygde garderoberSikkerhets dør
- Vinduer med dobbelt glass

Roof solarium optional - 15,500€

| Planta  | Uso           | 5, 0 (1  | S. Contt  |
|---------|---------------|----------|-----------|
| Daja    | Vivlenda      | 45.20 m2 | 51.88 m2  |
|         | Transaro      | 5.20 m2  | 6.37 m2   |
|         | Porche (188%) | 2.95 m2  | 2.95 m2   |
| Primara | Vivienda      | 33.88 m2 | 46.97 m3  |
|         | Porche (100%) | 4.85 m2  | 4.65 m2   |
|         | Total m2      | 91.20 m2 | 112,20 m2 |
|         | Jardin        | 50.10 m2 |           |
|         | Placina       | 10.55 m2 |           |
|         |               |          |           |