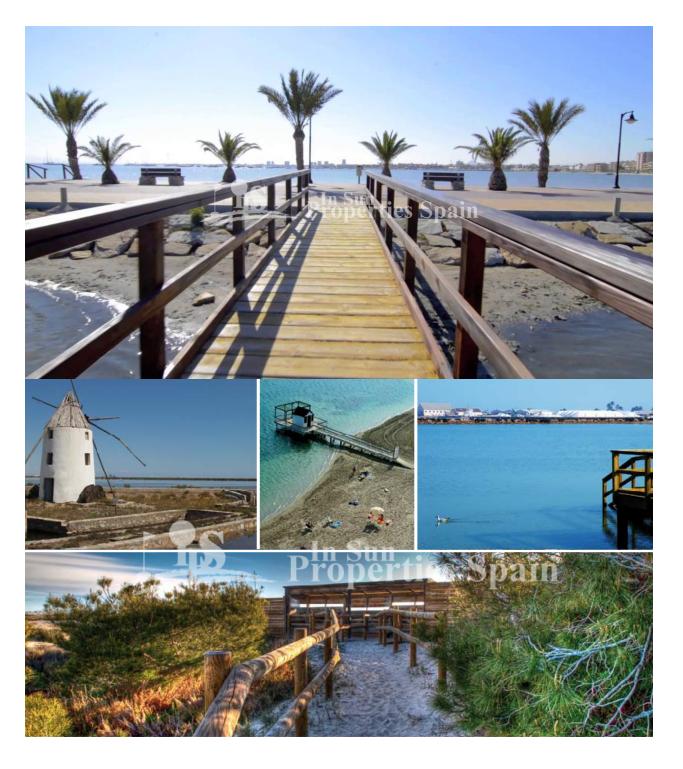

### **BESKRIVELSE**

Good value Villas located in the popular San Pedro del Pinatar, 10 minutes walk from the Town Hall in an established residential area. This 3 bedroom, 2 bathroom 112m2 villa occupies a 130m2 plot and is exceptional value for money. Situated on a sunny plot filled with light and perfect for enjoying the sun on the terrace, balcony or swimming in your private pool. Inside the villas you will have a large amount of open living space due to the added terrace on the ground floor with large triple door windows allowing huge amounts of light in. As well as this there is a lovely roof terrace option available to enjoy the far reaching views to the nature park. If the outdoor life is what you are looking for these villas have a huge amount to offer. Your almost guaranteed to see a flamingo flying over to the nature reserve which is just 5 minutes away, also you are spoiled for choice with a selection of beautifully looked after blue flag beaches less than 3km away that offer a large selection of water sports. For the keen sports people you can choose from 5 Championship

golf courses all within ten minutes drive. The Pinatar arena is 5 minutes walk away with football, gym, cricket and tennis courts. These villas are close to all amenities and a good selection of bars, restaurants and shops, plus and the villas themselves boast off street parking with a private swimming pool. A fantastic Villa being offered at a fantastic price in a wonderful location, perfect for holiday rentals or a more permanent residence. \*Optional roof solarium available – ask for more details. 10 minutes from Murcia, San Javier Airport