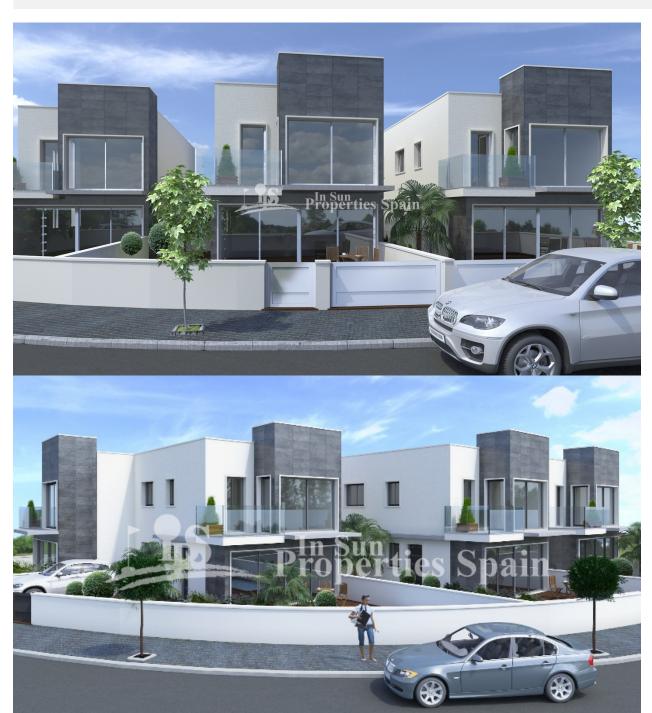

### **BESKRIVELSE**

Good value Villas located in the popular San Pedro del Pinatar, 10 minutes walk from the Town Hall in an established residential area. This 3 bedroom, 2 bathroom 112m2 villa occupies a 130m2 plot and is exceptional value for money. Situated on a sunny plot filled with light and perfect for enjoying the sun on the terrace, balcony or swimming in your private pool. Inside the villas you will have a large amount of open living space due to the added terrace on the ground floor with large triple door windows allowing huge amounts of light in. As well as this there is a lovely roof terrace option available to enjoy the far reaching views to the nature park. If the outdoor life is what you are looking for these villas have a huge amount to offer. Your almost guaranteed to see a flamingo flying over to the nature reserve which is just 5 minutes away, also you are spoiled for choice with a selection of beautifully looked after blue flag beaches less than 3km away that offer a large selection of water sports. For the keen sports people you can choose from 5 Championship

golf courses all within ten minutes drive. The Pinatar arena is 5 minutes walk away with football, gym, cricket and tennis courts. These villas are close to all amenities and a good selection of bars, restaurants and shops, plus and the villas themselves boast off street parking with a private swimming pool. A fantastic Villa being offered at a fantastic price in a wonderful location, perfect for holiday rentals or a more permanent residence. \*Optional roof solarium available – ask for more details. 10 minutes from Murcia, San Javier Airport