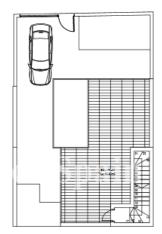

## **EXTRA**

- Innebygde garderoberSikkerhets dør
- Vinduer med dobbelt glass

Roof solarium optional - 15,500€

| Planta  | Uso           | 5, 0 (1  | S. Contt  |
|---------|---------------|----------|-----------|
| Daja    | Vivlenda      | 45.20 m2 | 51.88 m2  |
|         | Transaro      | 5.20 m2  | 6.37 m2   |
|         | Porche (188%) | 2.95 m2  | 2.95 m2   |
| Primara | Vivienda      | 33.88 m2 | 46.97 m3  |
|         | Porche (100%) | 4.85 m2  | 4.65 m2   |
|         | Total m2      | 91.20 m2 | 112,20 m2 |
|         | Jardin        | 50.10 m2 |           |
|         | Placina       | 10.55 m2 |           |
|         |               |          |           |