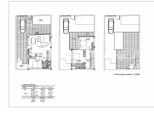

## **EXTRA**

- Innebygde garderoberSikkerhets dør
- Vinduer med dobbelt glass

Roof solarium optional - 15,500€

| Planta  | Uso           | 5, 0 (1  | S. Contt  |
|---------|---------------|----------|-----------|
| Daja    | Vivlenda      | 45.20 m2 | 51.88 m2  |
|         | Transaro      | 5.20 m2  | 6.37 m2   |
|         | Porche (188%) | 2.95 m2  | 2.95 m2   |
| Primara | Vivienda      | 33.88 m2 | 46.97 m3  |
|         | Porche (100%) | 4.85 m2  | 4.65 m2   |
|         | Total m2      | 91.20 m2 | 112,20 m2 |
|         | Jardin        | 50.10 m2 |           |
|         | Placina       | 10.55 m2 |           |
|         |               |          |           |