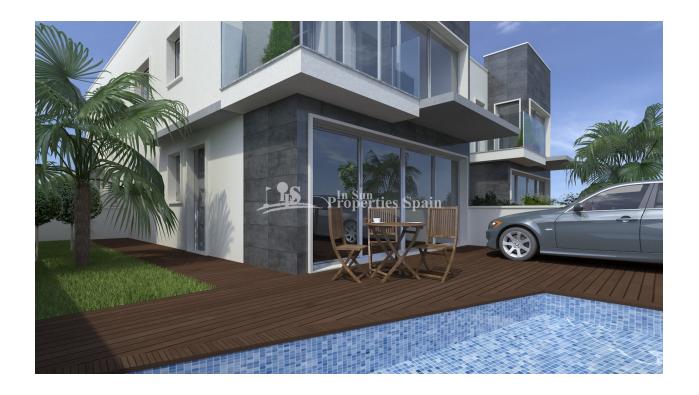

### **BESKRIVELSE**

Good value Villas located in the popular San Pedro del Pinatar, 10 minutes walk from the Town Hall in an established residential area. This 3 bedroom, 2 bathroom 112m2 villa occupies a 130m2 plot and is exceptional value for money. Situated on a sunny plot filled with light and perfect for enjoying the sun on the terrace, balcony or swimming in your private pool. Inside the villas you will have a large amount of open living space due to the added terrace on the ground floor with large triple door windows allowing huge amounts of light in. As well as this there is a lovely roof terrace option available to enjoy the far reaching views to the nature park. If the outdoor life is what you are looking for these villas have a huge amount to offer. Your almost guaranteed to see a flamingo flying over to the nature reserve which is just 5 minutes away, also you are spoiled for choice with a selection of beautifully looked after blue flag beaches less than 3km away that offer a large selection of water sports. For the keen sports people you can choose from 5 Championship

# **HAGE TERASSER**

- Ooverbygd terasseÅpen terasse
- Privat hage