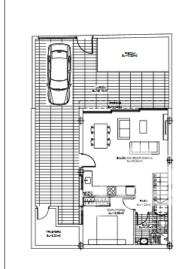

## **EXTRA**

- Innebygde garderoberSikkerhets dør
- Vinduer med dobbelt glass

Roof solarium optional - 15,500€

| Planta  | Uso           | 5, 0 (1  | S. Contt  |
|---------|---------------|----------|-----------|
| Daja    | Vivlenda      | 45.20 m2 | 51.88 m2  |
|         | Transaro      | 5.20 m2  | 6.37 m2   |
|         | Porche (188%) | 2.95 m2  | 2.95 m2   |
| Primara | Vivienda      | 33.88 m2 | 46.97 m3  |
|         | Porche (100%) | 4.85 m2  | 4.65 m2   |
|         | Total m2      | 91.20 m2 | 112,20 m2 |
|         | Jardin        | 50.10 m2 |           |
|         | Placina       | 10.55 m2 |           |
|         |               |          |           |