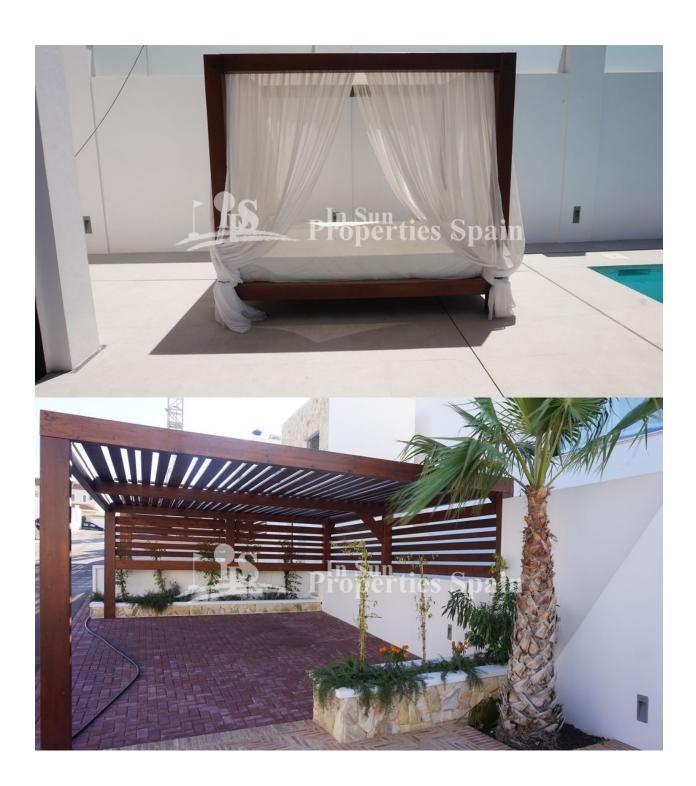

### **BESKRIVELSE**

Luxury development near TORRE DEL MORO, TORREVIEJA. ONLY 3 properties remaining; Nº1 (corner villa) Nº2 & Nº3. This modern and stylish project consists of 7 spacious Luxury designed Villas & features: approximately 400m2 plot and 200m2 of floor space comprising; 4 bedrooms & 4 bathrooms, 36m2 sun terrace, 75m2 naturally lit basement, 2 private parking spaces with communal areas & Wooden Pergola. The basement offers natural light and includes a living room, bedroom & bathroom. (The basement can be configured to personal taste at extra cost)\* On the ground floor you have an ultra modern living room with kitchen, all on the same level, with access to the garden & Swimming pool area, 1 double bedroom & 1 bathroom. On the first floor; 2 double bedrooms with 2 bathrooms, both en suite and the top floor boasts a roof terrace and solarium with sea views. The town is a vibrant, eclectic mix of locals and foreigners alike; it was built on the strength and prosperity of the salt lakes and was once a sleepy fishing village. Destroyed by an earthquake in 1829 and rebuilt, it is a real melting pot of cultures, not just by its international feel, but due to its mix of new and old Spanish attitudes and has subsequently become one of the best known resorts on the southern Costa Blanca

# **EXTRA**

- Innebygde garderober
- Alarm
- Sikkerhets dør
- Vinduer med dobbelt glass

Fliser

• Stein

- Video overvåkning
- Lager rom

"OUR EXPERIENCE IS YOUR GUARANTEE"