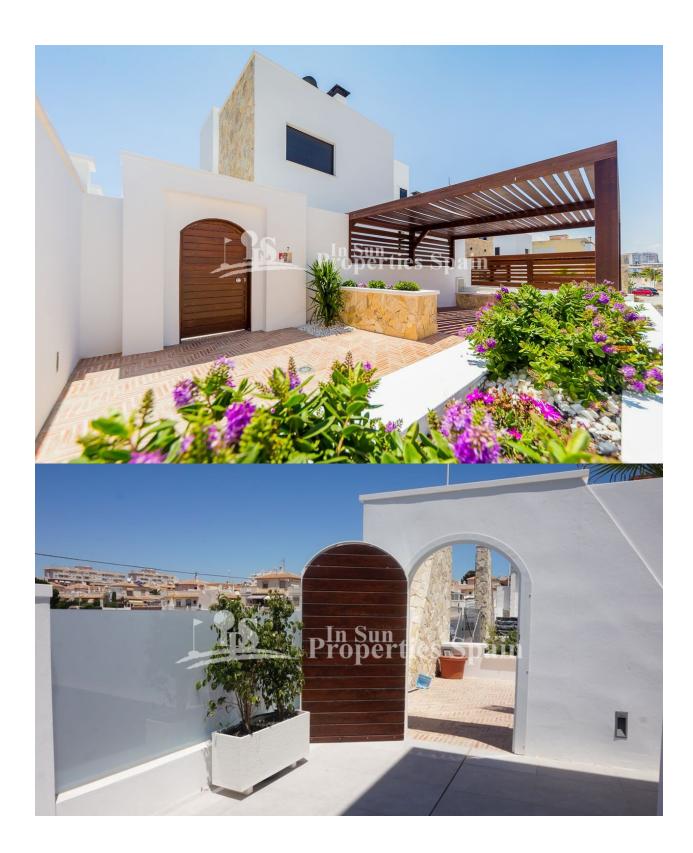

### **BESKRIVELSE**

Luxury development near TORRE DEL MORO, TORREVIEJA. ONLY 3 properties remaining; Nº1 (corner villa) Nº2 & Nº3. This modern and stylish project consists of 7 spacious Luxury designed Villas & features: approximately 400m2 plot and 200m2 of floor space comprising; 4 bedrooms & 4 bathrooms, 36m2 sun terrace, 75m2 naturally lit basement, 2 private parking spaces with communal areas & Wooden Pergola. The basement offers natural light and includes a living room, bedroom & bathroom. (The basement can be configured to personal taste at extra cost)\* On the ground floor you have an ultra modern living room with kitchen, all on the same level, with access to the garden & Swimming pool area, 1 double bedroom & 1 bathroom. On the first floor; 2 double bedrooms with 2 bathrooms, both en suite and the top floor boasts a roof terrace and solarium with sea views. The town is a vibrant, eclectic mix of locals and foreigners alike; it was built on the strength and prosperity of the salt lakes and was once a sleepy fishing village. Destroyed by an earthquake in 1829 and rebuilt, it is a real melting pot of cultures, not just by its international feel, but due to its mix of new and old Spanish attitudes and has subsequently become one of the best known resorts on the southern Costa Blanca

### **KJØKKEN HAGE TERASSER**

South East West

• Granit benkeplate

- Åpent kjøkken • Ooverbygd terasse Åpen terasse Hvitevarer
  - Opparbeidet hage
  - Stein murer

• Uten møbler

• Privat hage

- Lagerrom
- Bad on suite