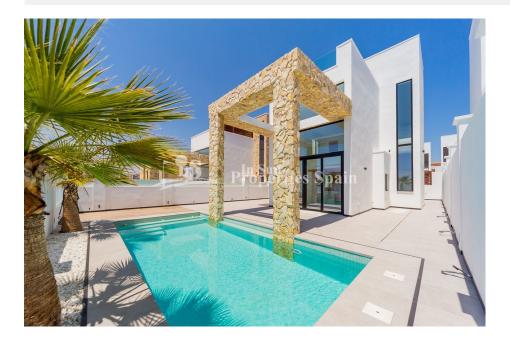

REF: # 5981 TORREVIEJA (TORREVIEJA)

| INFO               |                            |
|--------------------|----------------------------|
| PRIS:              | 699.000 €                  |
| BOLIG TYPE:        | Villa                      |
| STED:              | Torrevieja<br>(Torrevieja) |
| SOVEROM:           | 4                          |
| Bad:               | 4                          |
| BOAREAL ( m2<br>): | 202                        |
| TOMT ( m2 ):       | 360                        |
| Terrasse ( m2 ):   | 36                         |
| ÅR:                |                            |
| ETASJER:           | -                          |
| MELDING            | -                          |

### **BESKRIVELSE**

Luxury development near TORRE DEL MORO, TORREVIEJA. ONLY 3 properties remaining; Nº1 (corner villa) Nº2 & Nº3. This modern and stylish project consists of 7 spacious Luxury designed Villas & features: approximately 400m2 plot and 200m2 of floor space comprising; 4 bedrooms & 4 bathrooms, 36m2 sun terrace, 75m2 naturally lit basement, 2 private parking spaces with communal areas & Wooden Pergola. The basement offers natural light and includes a living room, bedroom & bathroom. (The basement can be configured to personal taste at extra cost)\* On the ground floor you have an ultra modern living room with kitchen, all on the same level, with access to the garden & Swimming pool area, 1 double bedroom & 1 bathroom. On the first floor; 2 double bedrooms with 2 bathrooms, both en suite and the top floor boasts a roof terrace and solarium with sea views. The town is a vibrant, eclectic mix of locals and foreigners alike; it was built on the strength and prosperity of the salt lakes and was once a sleepy fishing village. Destroyed by an earthquake in 1829 and rebuilt, it is a real melting pot of cultures, not just by its international feel, but due to its mix of new and old Spanish attitudes and has subsequently become one of the best known resorts on the southern Costa Blanca