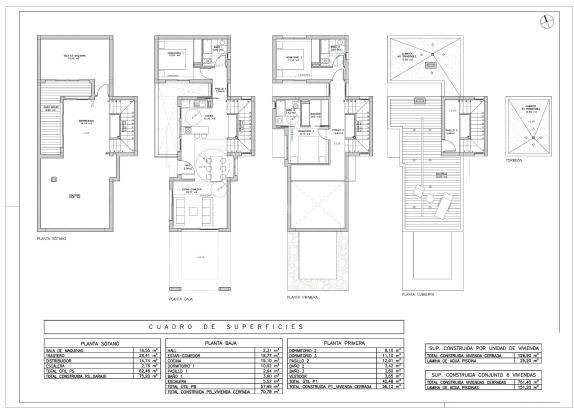

REF: # 5981 TORREVIEJA (TORREVIEJA)

| INFO               |                            |
|--------------------|----------------------------|
| PRIS:              | 699.000 €                  |
| BOLIG TYPE:        | Villa                      |
| STED:              | Torrevieja<br>(Torrevieja) |
| SOVEROM:           | 4                          |
| Bad:               | 4                          |
| BOAREAL ( m2<br>): | 202                        |
| TOMT ( m2 ):       | 360                        |
| Terrasse ( m2 ):   | 36                         |
| ÅR:                |                            |
| ETASJER:           | -                          |
| MELDING            | -                          |

### **BESKRIVELSE**

Luxury development near TORRE DEL MORO, TORREVIEJA. ONLY 3 properties remaining; Nº1 (corner villa) Nº2 & Nº3. This modern and stylish project consists of 7 spacious Luxury designed Villas & features: approximately 400m2 plot and 200m2 of floor space comprising; 4 bedrooms & 4 bathrooms, 36m2 sun terrace, 75m2 naturally lit basement, 2 private parking spaces with communal areas & Wooden Pergola. The basement offers natural light and includes a living room, bedroom & bathroom. (The basement can be configured to personal taste at extra cost)\* On the ground floor you have an ultra modern living room with kitchen, all on the same level, with access to the garden & Swimming pool area, 1 double bedroom & 1 bathroom. On the first floor; 2 double bedrooms with 2 bathrooms, both en suite and the top floor boasts a roof terrace and solarium with sea views. The town is a vibrant, eclectic mix of locals and foreigners alike; it was built on the strength and prosperity of the salt lakes and was once a sleepy fishing village. Destroyed by an earthquake in 1829 and rebuilt, it is a real melting pot of cultures, not just by its international feel, but due to its mix of new and old Spanish attitudes and has subsequently become one of the best known resorts on the southern Costa Blanca