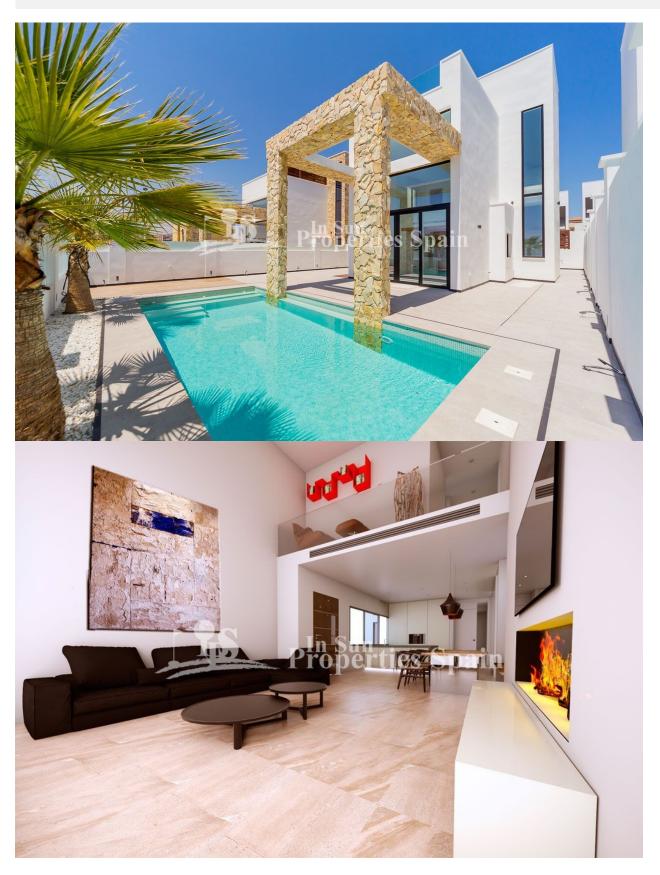

### **BESKRIVELSE**

Luxury development near TORRE DEL MORO, TORREVIEJA. ONLY 3 properties remaining; Nº1 (corner villa) Nº2 & Nº3. This modern and stylish project consists of 7 spacious Luxury designed Villas & features: approximately 400m2 plot and 200m2 of floor space comprising; 4 bedrooms & 4 bathrooms, 36m2 sun terrace, 75m2 naturally lit basement, 2 private parking spaces with communal areas & Wooden Pergola. The basement offers natural light and includes a living room, bedroom & bathroom. (The basement can be configured to personal taste at extra cost)\* On the ground floor you have an ultra modern living room with kitchen, all on the same level, with access to the garden & Swimming pool area, 1 double bedroom & 1 bathroom. On the first floor; 2 double bedrooms with 2 bathrooms, both en suite and the top floor boasts a roof terrace and solarium with sea views. The town is a vibrant, eclectic mix of locals and foreigners alike; it was built on the strength and prosperity of the salt lakes and was once a sleepy fishing village. Destroyed by an earthquake in 1829 and rebuilt, it is a real melting pot of cultures, not just by its international feel, but due to its mix of new and old Spanish attitudes and has subsequently become one of the best known resorts on the southern Costa Blanca