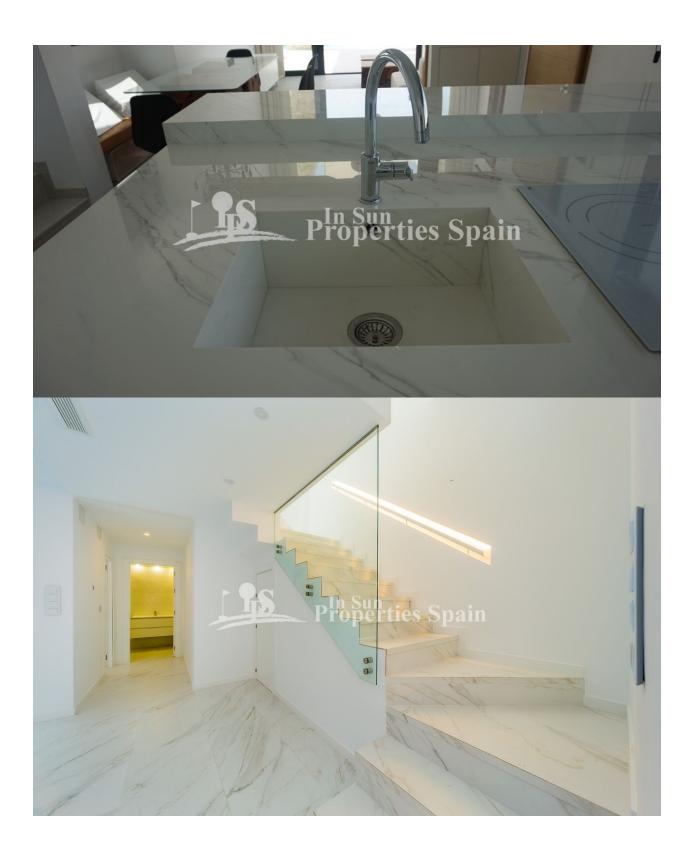

### **BESKRIVELSE**

Luxury development near TORRE DEL MORO, TORREVIEJA. ONLY 3 properties remaining; Nº1 (corner villa) Nº2 & Nº3. This modern and stylish project consists of 7 spacious Luxury designed Villas & features: approximately 400m2 plot and 200m2 of floor space comprising; 4 bedrooms & 4 bathrooms, 36m2 sun terrace, 75m2 naturally lit basement, 2 private parking spaces with communal areas & Wooden Pergola. The basement offers natural light and includes a living room, bedroom & bathroom. (The basement can be configured to personal taste at extra cost)\* On the ground floor you have an ultra modern living room with kitchen, all on the same level, with access to the garden & Swimming pool area, 1 double bedroom & 1 bathroom. On the first floor; 2 double bedrooms with 2 bathrooms, both en suite and the top floor boasts a roof terrace and solarium with sea views. The town is a vibrant, eclectic mix of locals and foreigners alike; it was built on the strength and prosperity of the salt lakes and was once a sleepy fishing village. Destroyed by an earthquake in 1829 and rebuilt, it is a real melting pot of cultures, not just by its international feel, but due to its mix of new and old Spanish attitudes and has subsequently become one of the best known resorts on the southern Costa Blanca

### **KJØKKEN HAGE TERASSER**

South East West

• Granit benkeplate

- Åpent kjøkken • Ooverbygd terasse Åpen terasse Hvitevarer
  - Opparbeidet hage
  - Stein murer

• Uten møbler

• Privat hage

- Lagerrom
- Bad on suite