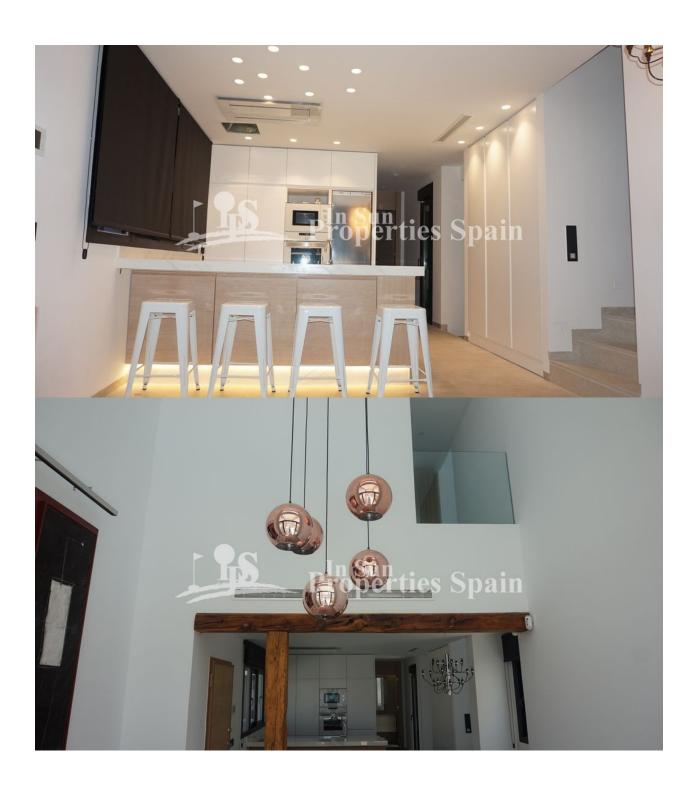

### **BESKRIVELSE**

Luxury development near TORRE DEL MORO, TORREVIEJA. ONLY 3 properties remaining; Nº1 (corner villa) Nº2 & Nº3. This modern and stylish project consists of 7 spacious Luxury designed Villas & features: approximately 400m2 plot and 200m2 of floor space comprising; 4 bedrooms & 4 bathrooms, 36m2 sun terrace, 75m2 naturally lit basement, 2 private parking spaces with communal areas & Wooden Pergola. The basement offers natural light and includes a living room, bedroom & bathroom. (The basement can be configured to personal taste at extra cost)\* On the ground floor you have an ultra modern living room with kitchen, all on the same level, with access to the garden & Swimming pool area, 1 double bedroom & 1 bathroom. On the first floor; 2 double bedrooms with 2 bathrooms, both en suite and the top floor boasts a roof terrace and solarium with sea views. The town is a vibrant, eclectic mix of locals and foreigners alike; it was built on the strength and prosperity of the salt lakes and was once a sleepy fishing village. Destroyed by an earthquake in 1829 and rebuilt, it is a real melting pot of cultures, not just by its international feel, but due to its mix of new and old Spanish attitudes and has subsequently become one of the best known resorts on the southern Costa Blanca

### **KJØKKEN HAGE TERASSER**

South East West

• Granit benkeplate

- Åpent kjøkken • Ooverbygd terasse Åpen terasse Hvitevarer
  - Opparbeidet hage
  - Stein murer

• Uten møbler

• Privat hage

- Lagerrom
- Bad on suite