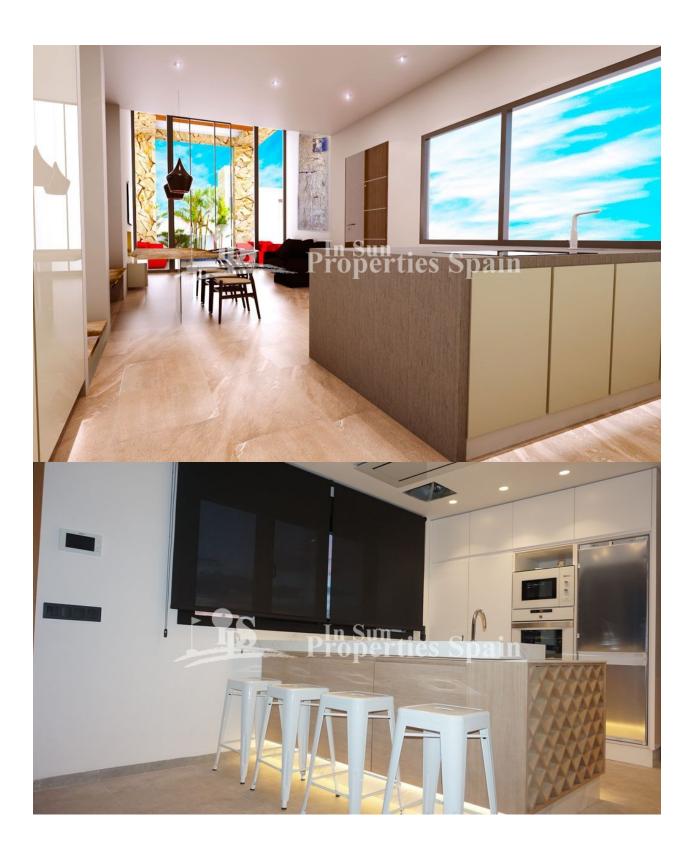

### **BESKRIVELSE**

Luxury development near TORRE DEL MORO, TORREVIEJA. ONLY 3 properties remaining; Nº1 (corner villa) Nº2 & Nº3. This modern and stylish project consists of 7 spacious Luxury designed Villas & features: approximately 400m2 plot and 200m2 of floor space comprising; 4 bedrooms & 4 bathrooms, 36m2 sun terrace, 75m2 naturally lit basement, 2 private parking spaces with communal areas & Wooden Pergola. The basement offers natural light and includes a living room, bedroom & bathroom. (The basement can be configured to personal taste at extra cost)\* On the ground floor you have an ultra modern living room with kitchen, all on the same level, with access to the garden & Swimming pool area, 1 double bedroom & 1 bathroom. On the first floor; 2 double bedrooms with 2 bathrooms, both en suite and the top floor boasts a roof terrace and solarium with sea views. The town is a vibrant, eclectic mix of locals and foreigners alike; it was built on the strength and prosperity of the salt lakes and was once a sleepy fishing village. Destroyed by an earthquake in 1829 and rebuilt, it is a real melting pot of cultures, not just by its international feel, but due to its mix of new and old Spanish attitudes and has subsequently become one of the best known resorts on the southern Costa Blanca

### **KJØKKEN HAGE TERASSER**

South East West

• Granit benkeplate

- Åpent kjøkken • Ooverbygd terasse Åpen terasse Hvitevarer
  - Opparbeidet hage
  - Stein murer

• Uten møbler

• Privat hage

- Lagerrom
- Bad on suite