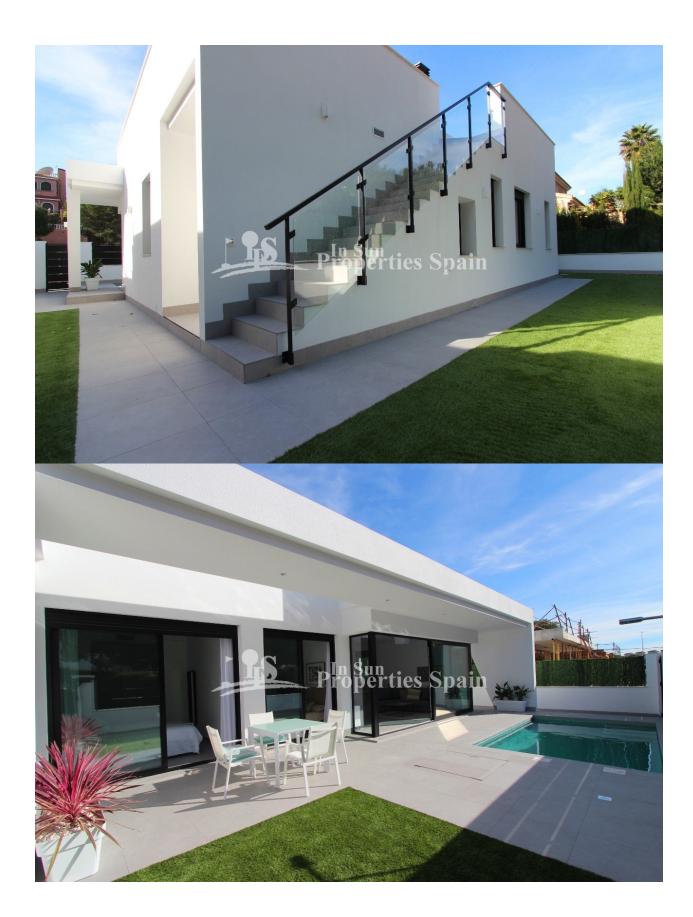

### **BESKRIVELSE**

New development of detached modern villas in PINAR DE CAMPOVERDE. These 102m2 Villas are located in the original part of the Village and some back onto a lovely green area. The properties occupy 300m2 plots and have off street parking and private swimming pool. The ultra cool interior comprises of entrance porch leading into the entrance hallway with access to the laundry room and on the opposite side a spacious open plan lounge/diner with fully fitted and equipped kitchen. This room allows plenty of natural light in due to the large glass windows and doors, looking and leading out to the front of the plot, 144m2 garden and pool. An inner hallway leads to the family bathroom and two double bedrooms complete with built in wardrobes, to the end of this hallway is the door to the master bedroom complete with en-suite bathroom and again built-in wardrobes. Two of these bedrooms including the master have large glass doors leading to the covered front terrace and pool area. To the rear of the property is an external staircase that

leads to a good size 95m2 roof solarium. Campoverde is a village set at the foot of the Sierra de Escalona Mountains, 9km inland from Torre de la Horadada with good views to the Mediterranean Sea. Although a small village there are a few bars, restaurants, a supermarket and a bank. There is a small street market on Sunday mornings. For Golf Lovers, Lo Romero golf course is nearby and if you prefer to relax on the beach, within a 15 minute drive you have the sandy beaches stretching from El Mojon to Mil Palmeras including a nice cover in Torre de la Horadada where there is also a nice Marina. Campoverde is situated about 40 minutes drive from Murcia Airport and less than 1 hours drive from Alicante International Airport.

# **HAGE TERASSER**

- Ooverbygd terasse
- Åpen terasse

: 1

- Opparbeidet hage
- Stein murer
- Privat hage