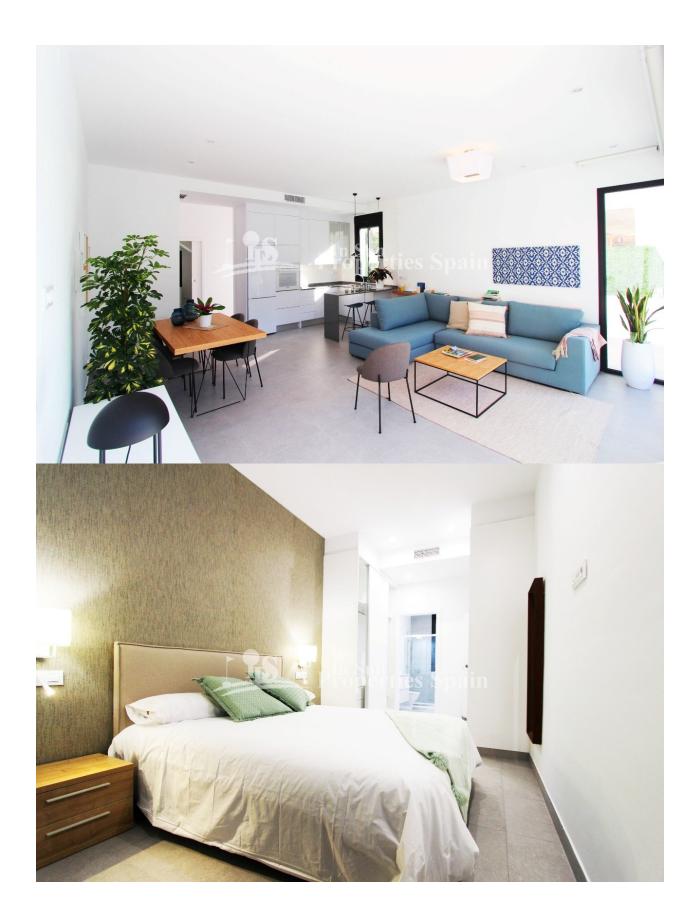

### **BESKRIVELSE**

New development of detached modern villas in PINAR DE CAMPOVERDE. These 102m2 Villas are located in the original part of the Village and some back onto a lovely green area. The properties occupy 300m2 plots and have off street parking and private swimming pool. The ultra cool interior comprises of entrance porch leading into the entrance hallway with access to the laundry room and on the opposite side a spacious open plan lounge/diner with fully fitted and equipped kitchen. This room allows plenty of natural light in due to the large glass windows and doors, looking and leading out to the front of the plot, 144m2 garden and pool. An inner hallway leads to the family bathroom and two double bedrooms complete with built in wardrobes, to the end of this hallway is the door to the master bedroom complete with en-suite bathroom and again built-in wardrobes. Two of these bedrooms including the master have large glass doors leading to the covered front terrace and pool area. To the rear of the property is an external staircase that