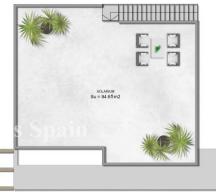

# SOLARIUM

# VILLA Nº 2 MODELO NAHIA

CUADRO DE SUPERFICIES Superficie de parcela/ plot: 300 m2 Sup. Constr. / Built : Sup. Porches: Sup. Solarium: Sup. Jardin / Garden : 101.73 m2 21.55 m2 94.65 m2 145.75 m2

Sup. Tot. Disfrute / Tot. Usable : 363.68 m2