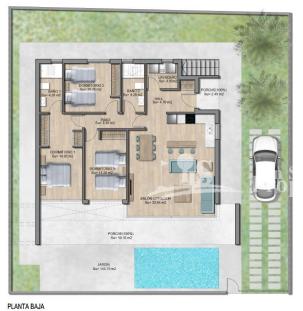

# VILLA Nº 2 MODELO NAHIA

CUADRO DE SUPERFICIES Superficie de parcela/ plot: 300 m2 Sup. Constr. / Built : Sup. Porches: Sup. Solarium: Sup. Jardin / Garden : 101.73 m2 21.55 m2 94.65 m2 145.75 m2

Sup. Tot. Disfrute / Tot. Usable : 363.68 m2