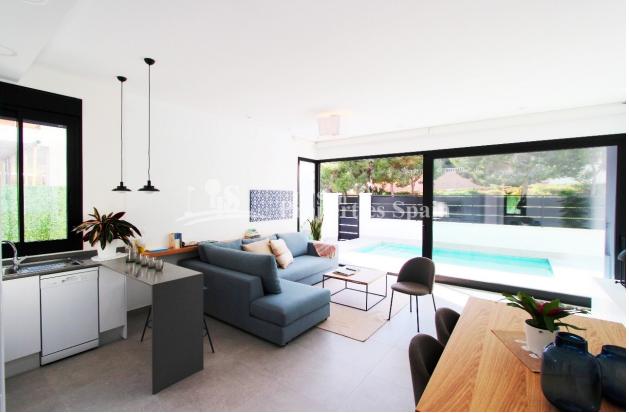

### **BESKRIVELSE**

New development of detached modern villas in PINAR DE CAMPOVERDE. These 102m2 Villas are located in the original part of the Village and some back onto a lovely green area. The properties occupy 300m2 plots and have off street parking and private swimming pool. The ultra cool interior comprises of entrance porch leading into the entrance hallway with access to the laundry room and on the opposite side a spacious open plan lounge/diner with fully fitted and equipped kitchen. This room allows plenty of natural light in due to the large glass windows and doors, looking and leading out to the front of the plot, 144m2 garden and pool. An inner hallway leads to the family bathroom and two double bedrooms complete with built in wardrobes, to the end of this hallway is the door to the master bedroom complete with en-suite bathroom and again built-in wardrobes. Two of these bedrooms including the master have large glass doors leading to the covered front terrace and pool area. To the rear of the property is an external staircase that