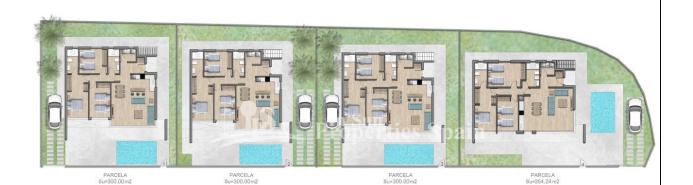

### **BESKRIVELSE**

New development of detached modern villas in PINAR DE CAMPOVERDE. These 102m2 Villas are located in the original part of the Village and some back onto a lovely green area. The properties occupy 300m2 plots and have off street parking and private swimming pool. The ultra cool interior comprises of entrance porch leading into the entrance hallway with access to the laundry room and on the opposite side a spacious open plan lounge/diner with fully fitted and equipped kitchen. This room allows plenty of natural light in due to the large glass windows and doors, looking and leading out to the front of the plot, 144m2 garden and pool. An inner hallway leads to the family bathroom and two double bedrooms complete with built in wardrobes, to the end of this hallway is the door to the master bedroom complete with en-suite bathroom and again built-in wardrobes. Two of these bedrooms including the master have large glass doors leading to the covered front terrace and pool area. To the rear of the property is an external staircase that

leads to a good size 95m2 roof solarium. Campoverde is a village set at the foot of the Sierra de Escalona Mountains, 9km inland from Torre de la Horadada with good views to the Mediterranean Sea. Although a small village there are a few bars, restaurants, a supermarket and a bank. There is a small street market on Sunday mornings. For Golf Lovers, Lo Romero golf course is nearby and if you prefer to relax on the beach, within a 15 minute drive you have the sandy beaches stretching from El Mojon to Mil Palmeras including a nice cover in Torre de la Horadada where there is also a nice Marina. Campoverde is situated about 40 minutes drive from Murcia Airport and less than 1 hours drive from Alicante International Airport.