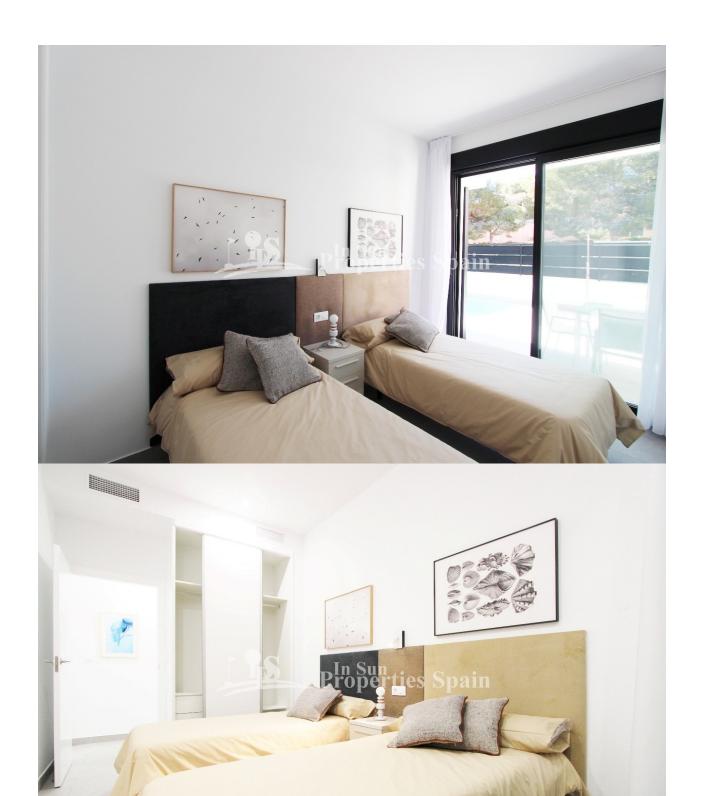

### **BESKRIVELSE**

New development of detached modern villas in PINAR DE CAMPOVERDE. These 102m2 Villas are located in the original part of the Village and some back onto a lovely green area. The properties occupy 300m2 plots and have off street parking and private swimming pool. The ultra cool interior comprises of entrance porch leading into the entrance hallway with access to the laundry room and on the opposite side a spacious open plan lounge/diner with fully fitted and equipped kitchen. This room allows plenty of natural light in due to the large glass windows and doors, looking and leading out to the front of the plot, 144m2 garden and pool. An inner hallway leads to the family bathroom and two double bedrooms complete with built in wardrobes, to the end of this hallway is the door to the master bedroom complete with en-suite bathroom and again built-in wardrobes. Two of these bedrooms including the master have large glass doors leading to the covered front terrace and pool area. To the rear of the property is an external staircase that