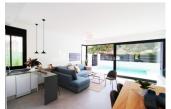

### **BESKRIVELSE**

New development of detached modern villas in PINAR DE CAMPOVERDE. These 102m2 Villas are located in the original part of the Village and some back onto a lovely green area. The properties occupy 300m2 plots and have off street parking and private swimming pool. The ultra cool interior comprises of entrance porch leading into the entrance hallway with access to the laundry room and on the opposite side a spacious open plan lounge/diner with fully fitted and equipped kitchen. This room allows plenty of natural light in due to the large glass windows and doors, looking and leading out to the front of the plot, 144m2 garden and pool. An inner hallway leads to the family bathroom and two double bedrooms complete with built in wardrobes, to the end of this hallway is the door to the master bedroom complete with en-suite bathroom and again built-in wardrobes. Two of these bedrooms including the master have large glass doors leading to the covered front terrace and pool area. To the rear of the property is an external staircase that