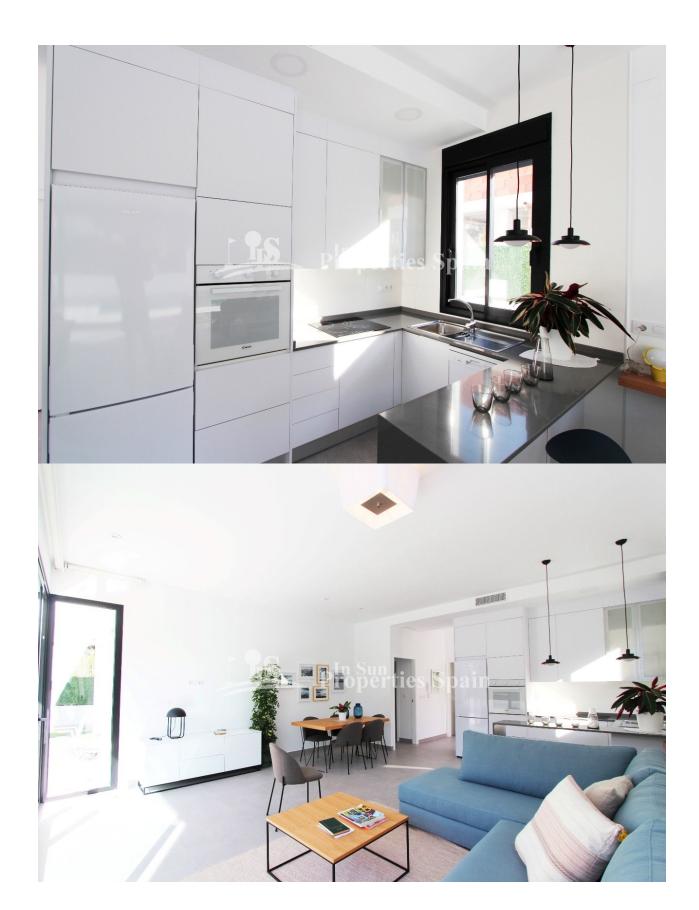

### **BESKRIVELSE**

New development of detached modern villas in PINAR DE CAMPOVERDE. These 102m2 Villas are located in the original part of the Village and some back onto a lovely green area. The properties occupy 300m2 plots and have off street parking and private swimming pool. The ultra cool interior comprises of entrance porch leading into the entrance hallway with access to the laundry room and on the opposite side a spacious open plan lounge/diner with fully fitted and equipped kitchen. This room allows plenty of natural light in due to the large glass windows and doors, looking and leading out to the front of the plot, 144m2 garden and pool. An inner hallway leads to the family bathroom and two double bedrooms complete with built in wardrobes, to the end of this hallway is the door to the master bedroom complete with en-suite bathroom and again built-in wardrobes. Two of these bedrooms including the master have large glass doors leading to the covered front terrace and pool area. To the rear of the property is an external staircase that