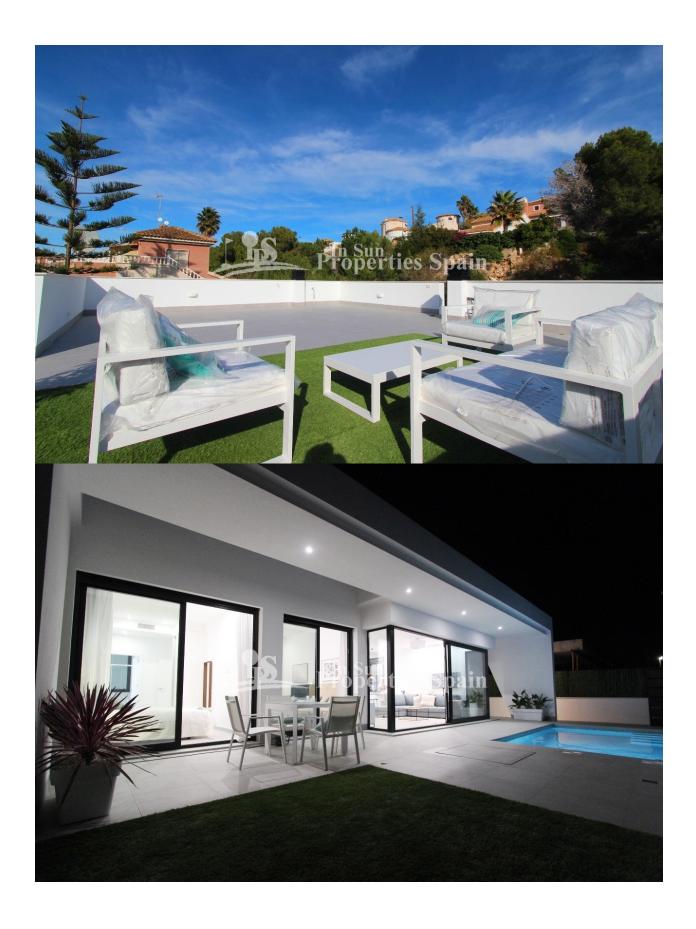

### **BESKRIVELSE**

New development of detached modern villas in PINAR DE CAMPOVERDE. These 102m2 Villas are located in the original part of the Village and some back onto a lovely green area. The properties occupy 300m2 plots and have off street parking and private swimming pool. The ultra cool interior comprises of entrance porch leading into the entrance hallway with access to the laundry room and on the opposite side a spacious open plan lounge/diner with fully fitted and equipped kitchen. This room allows plenty of natural light in due to the large glass windows and doors, looking and leading out to the front of the plot, 144m2 garden and pool. An inner hallway leads to the family bathroom and two double bedrooms complete with built in wardrobes, to the end of this hallway is the door to the master bedroom complete with en-suite bathroom and again built-in wardrobes. Two of these bedrooms including the master have large glass doors leading to the covered front terrace and pool area. To the rear of the property is an external staircase that

leads to a good size 95m2 roof solarium. Campoverde is a village set at the foot of the Sierra de Escalona Mountains, 9km inland from Torre de la Horadada with good views to the Mediterranean Sea. Although a small village there are a few bars, restaurants, a supermarket and a bank. There is a small street market on Sunday mornings. For Golf Lovers, Lo Romero golf course is nearby and if you prefer to relax on the beach, within a 15 minute drive you have the sandy beaches stretching from El Mojon to Mil Palmeras including a nice cover in Torre de la Horadada where there is also a nice Marina. Campoverde is situated about 40 minutes drive from Murcia Airport and less than 1 hours drive from Alicante International Airport.

# SOLARIUM