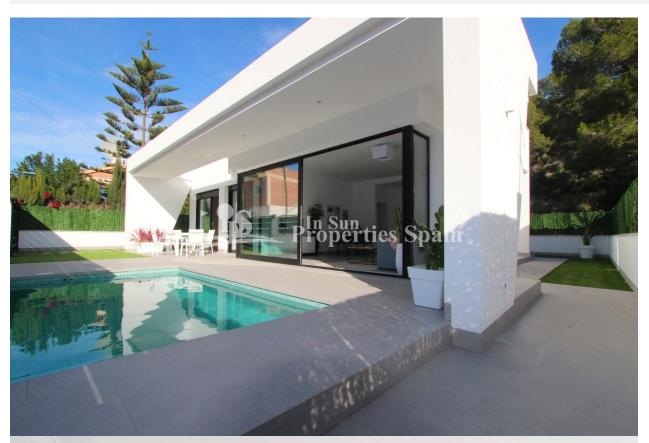

### **BESKRIVELSE**

New development of detached modern villas in PINAR DE CAMPOVERDE. These 102m2 Villas are located in the original part of the Village and some back onto a lovely green area. The properties occupy 300m2 plots and have off street parking and private swimming pool. The ultra cool interior comprises of entrance porch leading into the entrance hallway with access to the laundry room and on the opposite side a spacious open plan lounge/diner with fully fitted and equipped kitchen. This room allows plenty of natural light in due to the large glass windows and doors, looking and leading out to the front of the plot, 144m2 garden and pool. An inner hallway leads to the family bathroom and two double bedrooms complete with built in wardrobes, to the end of this hallway is the door to the master bedroom complete with en-suite bathroom and again built-in wardrobes. Two of these bedrooms including the master have large glass doors leading to the covered front terrace and pool area. To the rear of the property is an external staircase that

leads to a good size 95m2 roof solarium. Campoverde is a village set at the foot of the Sierra de Escalona Mountains, 9km inland from Torre de la Horadada with good views to the Mediterranean Sea. Although a small village there are a few bars, restaurants, a supermarket and a bank. There is a small street market on Sunday mornings. For Golf Lovers, Lo Romero golf course is nearby and if you prefer to relax on the beach, within a 15 minute drive you have the sandy beaches stretching from El Mojon to Mil Palmeras including a nice cover in Torre de la Horadada where there is also a nice Marina. Campoverde is situated about 40 minutes drive from Murcia Airport and less than 1 hours drive from Alicante International Airport.