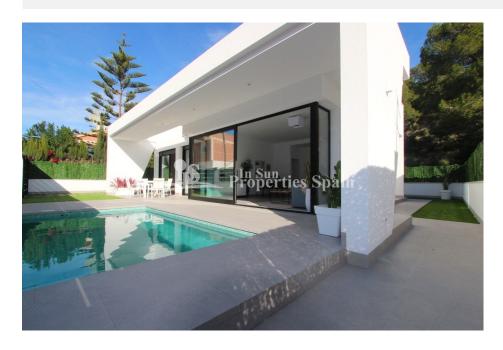

### **BESKRIVELSE**

New development of detached modern villas in PINAR DE CAMPOVERDE. These 102m2 Villas are located in the original part of the Village and some back onto a lovely green area. The properties occupy 300m2 plots and have off street parking and private swimming pool. The ultra cool interior comprises of entrance porch leading into the entrance hallway with access to the laundry room and on the opposite side a spacious open plan lounge/diner with fully fitted and equipped kitchen. This room allows plenty of natural light in due to the large glass windows and doors, looking and leading out to the front of the plot, 144m2 garden and pool. An inner hallway leads to the family bathroom and two double bedrooms complete with built in wardrobes, to the end of this hallway is the door to the master bedroom complete with en-suite bathroom and again built-in wardrobes. Two of these bedrooms including the master have large glass doors leading to the covered front terrace and pool area. To the rear of the property is an external staircase that

leads to a good size 95m2 roof solarium. Campoverde is a village set at the foot of the Sierra de Escalona Mountains, 9km inland from Torre de la Horadada with good views to the Mediterranean Sea. Although a small village there are a few bars, restaurants, a supermarket and a bank. There is a small street market on Sunday mornings. For Golf Lovers, Lo Romero golf course is nearby and if you prefer to relax on the beach, within a 15 minute drive you have the sandy beaches stretching from El Mojon to Mil Palmeras including a nice cover in Torre de la Horadada where there is also a nice Marina. Campoverde is situated about 40 minutes drive from Murcia Airport and less than 1 hours drive from Alicante International Airport.