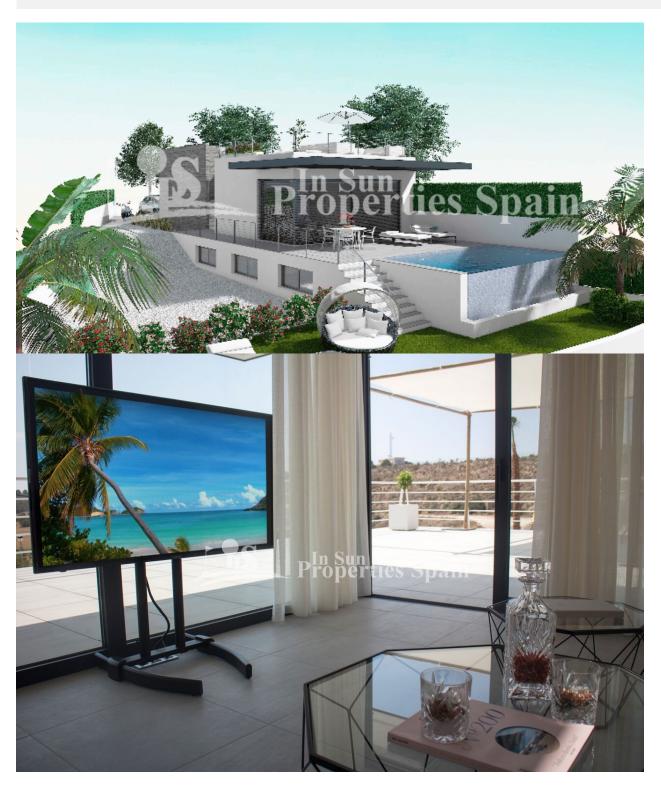

#### **BESKRIVELSE**

Delivery in 12 months of this superb NEW DEVELOPMENT of DETACHED VILLAS in urbanisation Los Altos de San Miguel, SAN MIGUEL DE SALINAS with lovely SEA VIEWS and views towards Torrevieja-La Mata Lagoon through the MEDITERRANEAN PINES. This development comprises of 3 bedroom, 3 bathroom 112m2, one level detached villas on plots from 255m2 with various 88m2 BASEMENT OPTIONS\* (\*extra cost) making the Villas anything up to 6 bedrooms. This Model, The Premium offers contemporary open plan living accommodaiton, luxury fitted kitchen, 3 bedrooms, 3 bathrooms. 52m2 Roof solarium and generous private garden with private 5x3m swimming pool. They are all set around beautiful green communal areas. This is a splendid location just 15 minutes from the Orihuela Costa beaches, Close to four 18-hole championship golf courses, 5 minutes from Villamartin plaza and the centre of San Miguel de Salinas and 3 minutes from Phoenix International School. 10 minutes from the popular Zenia Boulevard commerical centre, 10 minutes from the hospital and 40