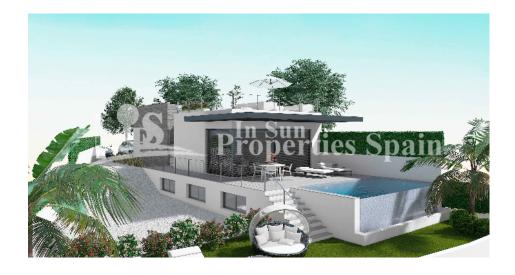

#### **BESKRIVELSE**

Delivery in 12 months of this superb NEW DEVELOPMENT of DETACHED VILLAS in urbanisation Los Altos de San Miguel, SAN MIGUEL DE SALINAS with lovely SEA VIEWS and views towards Torrevieja-La Mata Lagoon through the MEDITERRANEAN PINES. This development comprises of 3 bedroom, 3 bathroom 112m2, one level detached villas on plots from 255m2 with various 88m2 BASEMENT OPTIONS\* (\*extra cost) making the Villas anything up to 6 bedrooms. This Model, The Premium offers contemporary open plan living accommodaiton, luxury fitted kitchen, 3 bedrooms, 3 bathrooms. 52m2 Roof solarium and generous private garden with private 5x3m swimming pool. They are all set around beautiful green communal areas. This is a splendid location just 15 minutes from the Orihuela Costa beaches, Close to four 18-hole championship golf courses, 5 minutes from Villamartin plaza and the centre of San Miguel de Salinas and 3 minutes from Phoenix International School. 10 minutes from the popular Zenia Boulevard commerical centre, 10 minutes from the hospital and 40