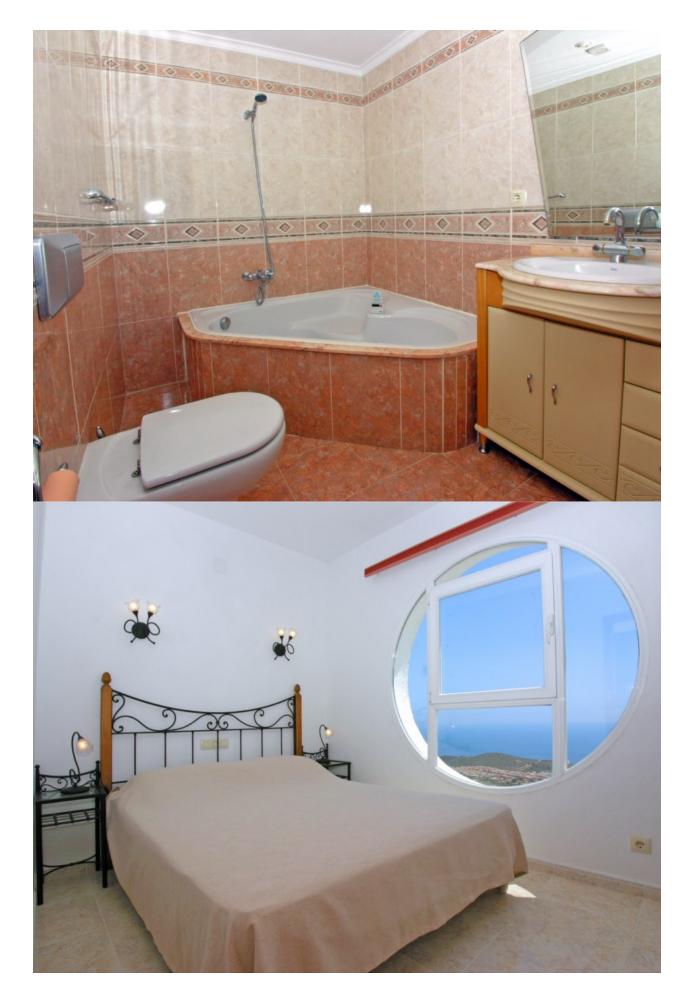

### BESKRIVELSE

Duplex apartment in Pueblo Panorama, enjoying panoramic sea views. Entry on the top floor, offering a L-shaped living room with dining room, open kitchen, bedroom, bathroom and spacious open terrace (20m2) with storage room. Stairs lead down to the lower level, comprising 2 more bedrooms and a bathroom. Equipped with air conditioning (hotcold). There is a large communal pool.

# UTSIKT

- PanoramaSjø utsikt