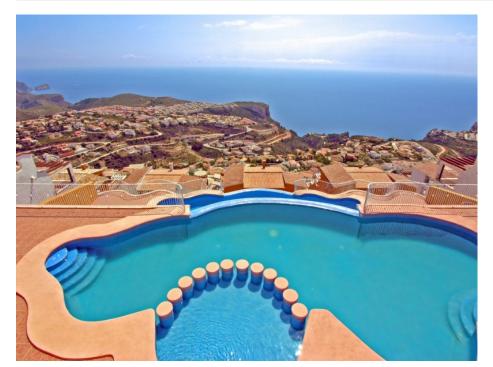

### BESKRIVELSE

Duplex apartment in Pueblo Panorama, enjoying panoramic sea views. Entry on the top floor, offering a L-shaped living room with dining room, open kitchen, bedroom, bathroom and spacious open terrace (20m2) with storage room. Stairs lead down to the lower level, comprising 2 more bedrooms and a bathroom. Equipped with air conditioning (hotcold). There is a large communal pool.

# UTSIKT

- PanoramaSjø utsikt