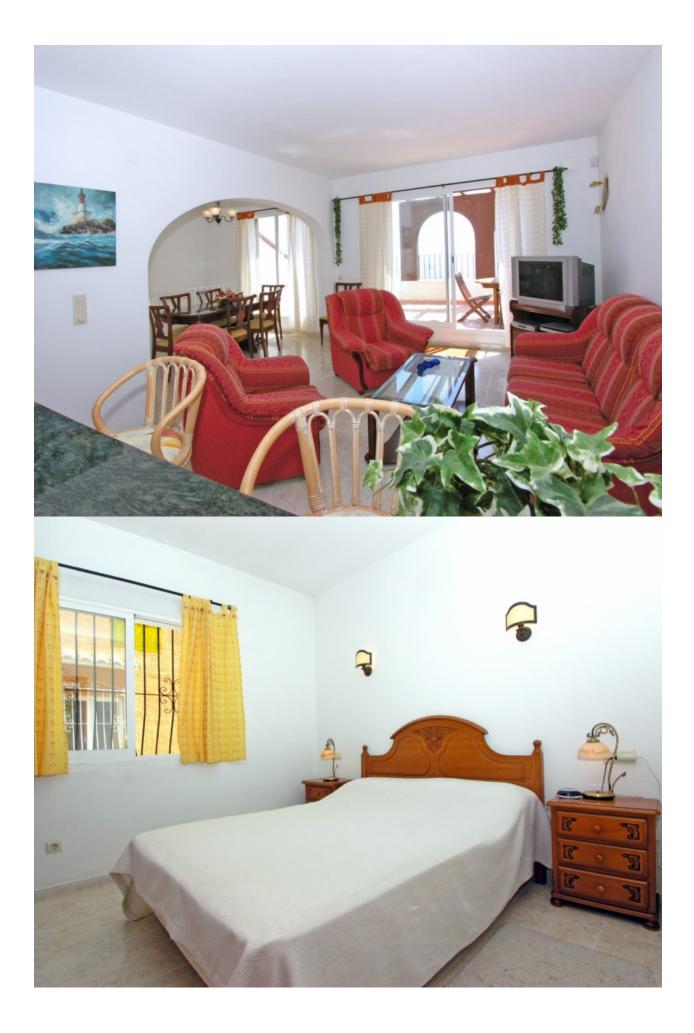

### BESKRIVELSE

Duplex apartment in Pueblo Panorama, enjoying panoramic sea views. Entry on the top floor, offering a L-shaped living room with dining room, open kitchen, bedroom, bathroom and spacious open terrace (20m2) with storage room. Stairs lead down to the lower level, comprising 2 more bedrooms and a bathroom. Equipped with air conditioning (hotcold). There is a large communal pool.