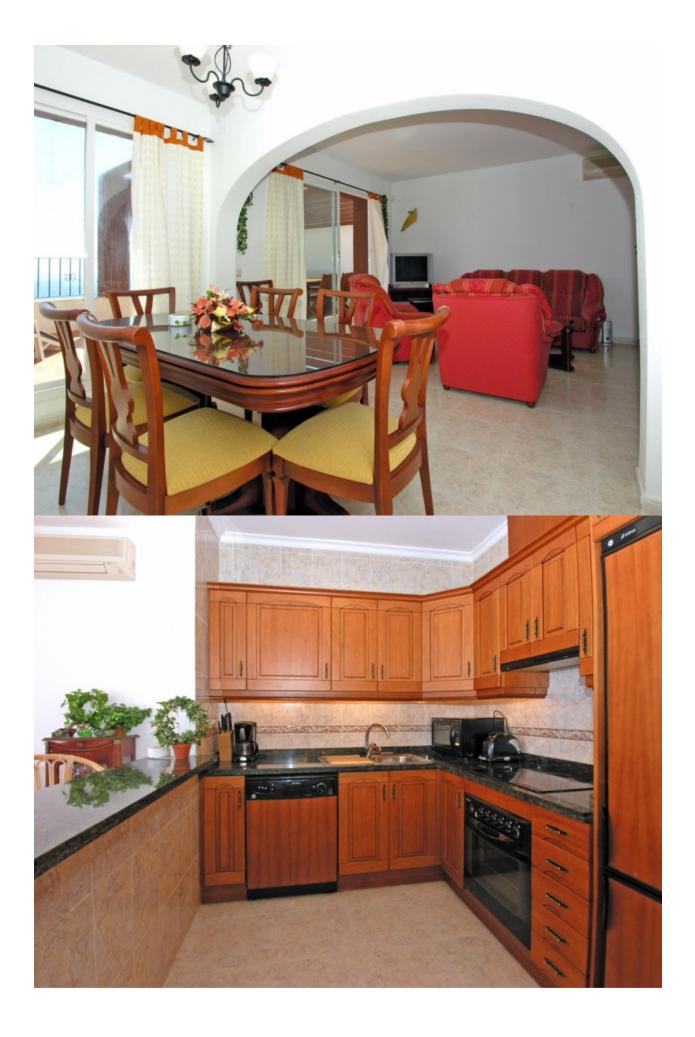

### BESKRIVELSE

Duplex apartment in Pueblo Panorama, enjoying panoramic sea views. Entry on the top floor, offering a L-shaped living room with dining room, open kitchen, bedroom, bathroom and spacious open terrace (20m2) with storage room. Stairs lead down to the lower level, comprising 2 more bedrooms and a bathroom. Equipped with air conditioning (hotcold). There is a large communal pool.