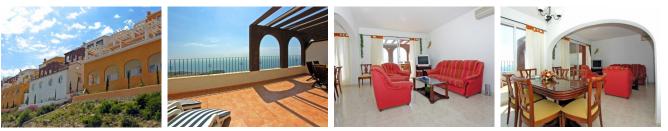

### BESKRIVELSE

Duplex apartment in Pueblo Panorama, enjoying panoramic sea views. Entry on the top floor, offering a L-shaped living room with dining room, open kitchen, bedroom, bathroom and spacious open terrace (20m2) with storage room. Stairs lead down to the lower level, comprising 2 more bedrooms and a bathroom. Equipped with air conditioning (hotcold). There is a large communal pool.

# PROPERTY GALLERY

"OUR EXPERIENCE IS YOUR GUARANTEE"