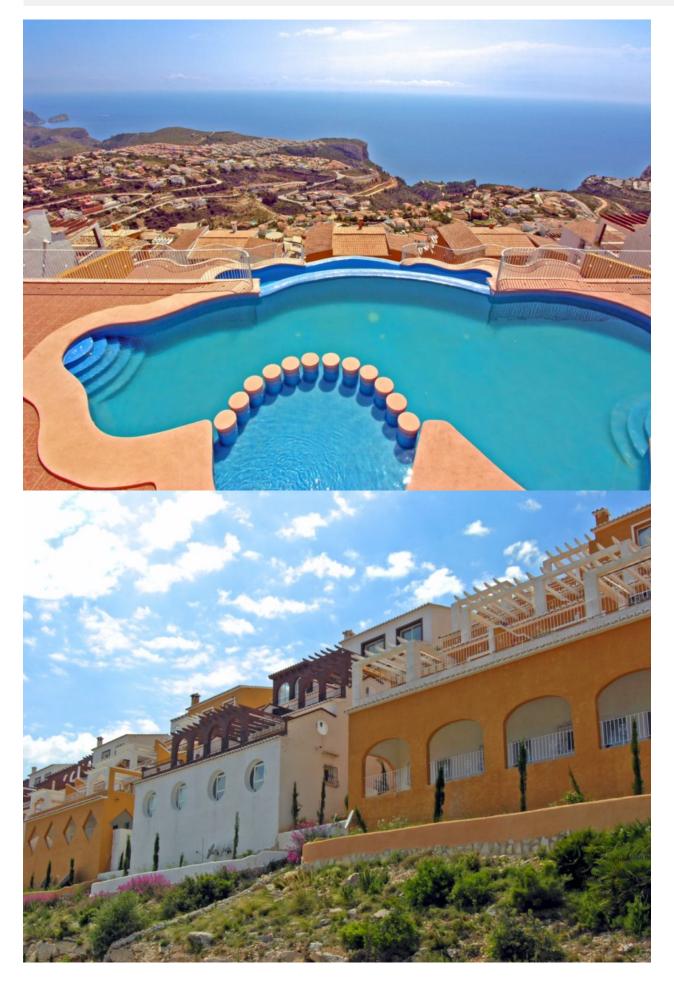

### BESKRIVELSE

Duplex apartment in Pueblo Panorama, enjoying panoramic sea views. Entry on the top floor, offering a L-shaped living room with dining room, open kitchen, bedroom, bathroom and spacious open terrace (20m2) with storage room. Stairs lead down to the lower level, comprising 2 more bedrooms and a bathroom. Equipped with air conditioning (hotcold). There is a large communal pool.

# UTSIKT

- PanoramaSjø utsikt