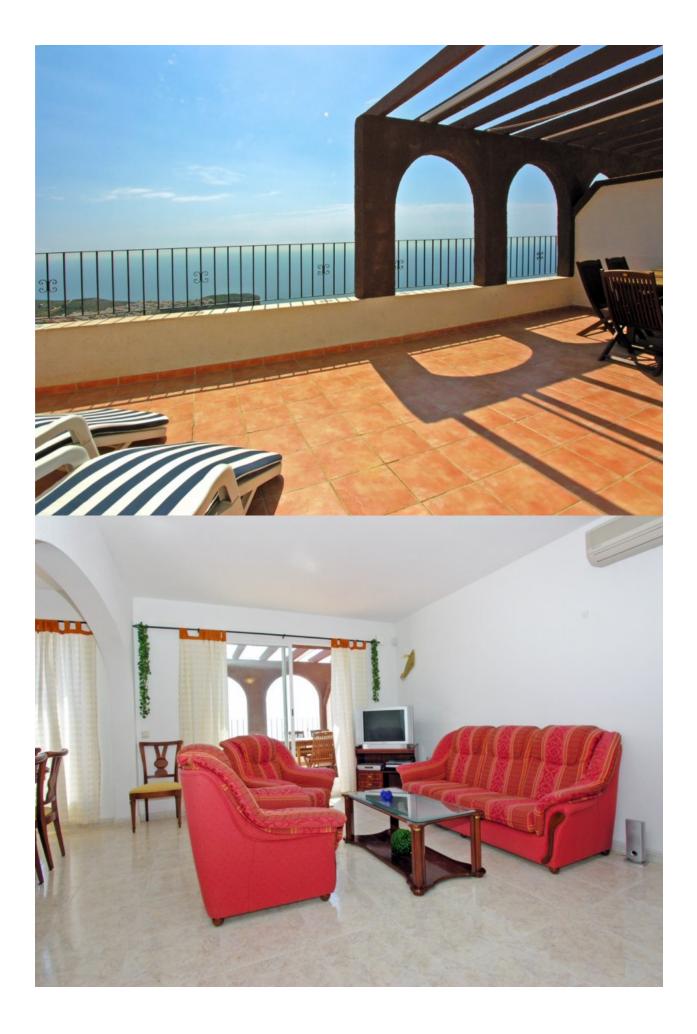

### BESKRIVELSE

Duplex apartment in Pueblo Panorama, enjoying panoramic sea views. Entry on the top floor, offering a L-shaped living room with dining room, open kitchen, bedroom, bathroom and spacious open terrace (20m2) with storage room. Stairs lead down to the lower level, comprising 2 more bedrooms and a bathroom. Equipped with air conditioning (hotcold). There is a large communal pool.