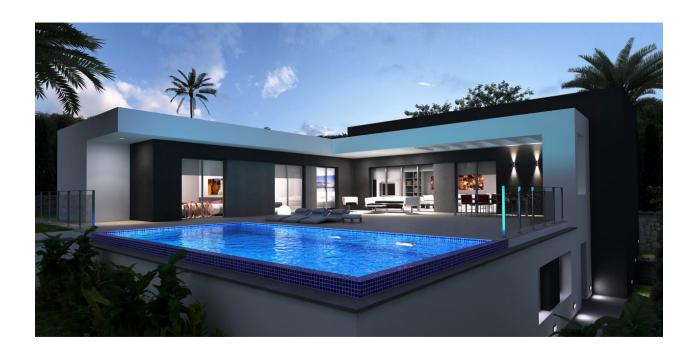

## BESKRIVELSE

Project - Single storey modern villa planned on a plot in Solpark with lovely open views and sea views. Located on a short distance from shops, tennis and Moraira village. The property consists of open plan living / dining room, full kitchen, utility room, 3 bedrooms and 2 bathrooms (1 en-suite). All rooms are adjacent to the terrace with pool access. Also, outdoor shower, outdoor kitchen, automatic gate, underfloor heating and air conditioning. Possibility to extend the house in the basement with a further 2 bedrooms and a bathroom for € 40,000 extra.