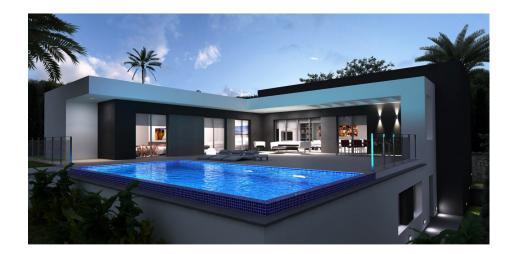

## BESKRIVELSE

Project - Single storey modern villa planned on a plot in Solpark with lovely open views and sea views. Located on a short distance from shops, tennis and Moraira village. The property consists of open plan living / dining room, full kitchen, utility room, 3 bedrooms and 2 bathrooms (1 en-suite). All rooms are adjacent to the terrace with pool access. Also, outdoor shower, outdoor kitchen, automatic gate, underfloor heating and air conditioning. Possibility to extend the house in the basement with a further 2 bedrooms and a bathroom for € 40,000 extra.