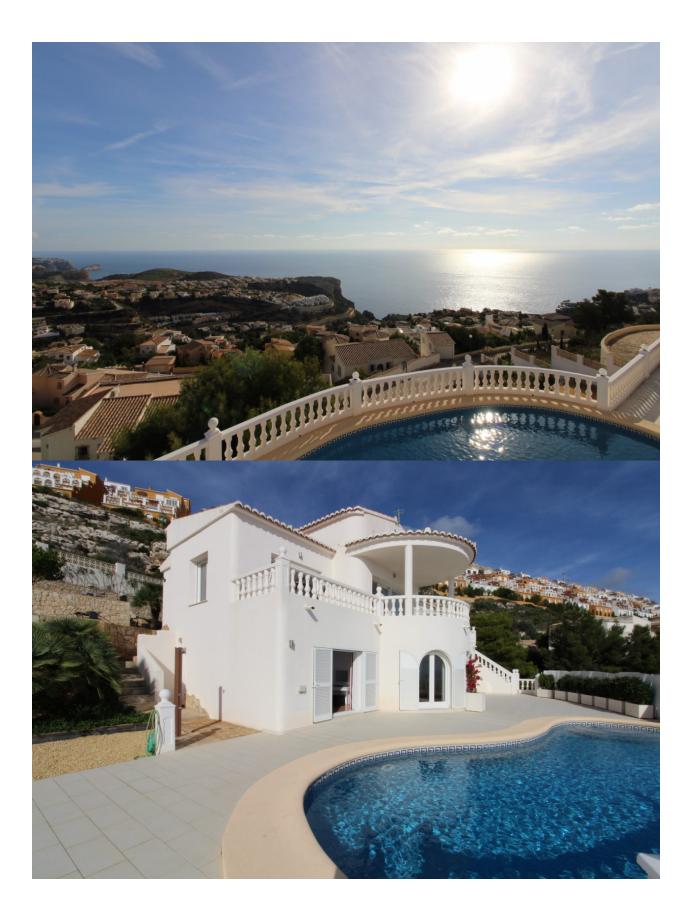

#### BESKRIVELSE

Impressive villa with spectacular 180 degrees panoramic sea views, situated on a double plot in Cumbre del Sol. The property has been renovated with care and to high standards and comprises of an open plan lounge/dining/kitchen, hall, guest toilet, master bedroom with en suite bathroom and dressing room, open and covered terrace. Internal stairs lead to the lower level offering 3 bedrooms, 2 bathrooms and laundry room/storage. In addition a 10x 5 heated pool, summer kitchen, exterior shower and ample terracing. Also a double garage and large store room beneath the terrace. The property benefits of alarm, gas central heating and airconditioning.

## UTSIKT