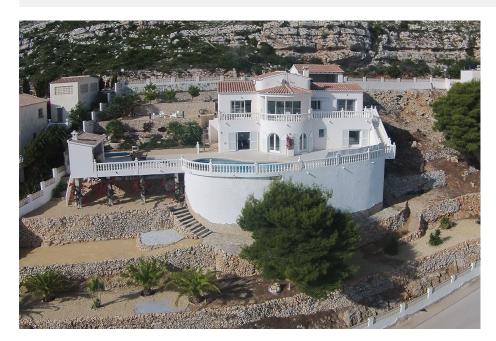

#### BESKRIVELSE

Impressive villa with spectacular 180 degrees panoramic sea views, situated on a double plot in Cumbre del Sol. The property has been renovated with care and to high standards and comprises of an open plan lounge/dining/kitchen, hall, guest toilet, master bedroom with en suite bathroom and dressing room, open and covered terrace. Internal stairs lead to the lower level offering 3 bedrooms, 2 bathrooms and laundry room/storage. In addition a 10x 5 heated pool, summer kitchen, exterior shower and ample terracing. Also a double garage and large store room beneath the terrace. The property benefits of alarm, gas central heating and airconditioning.