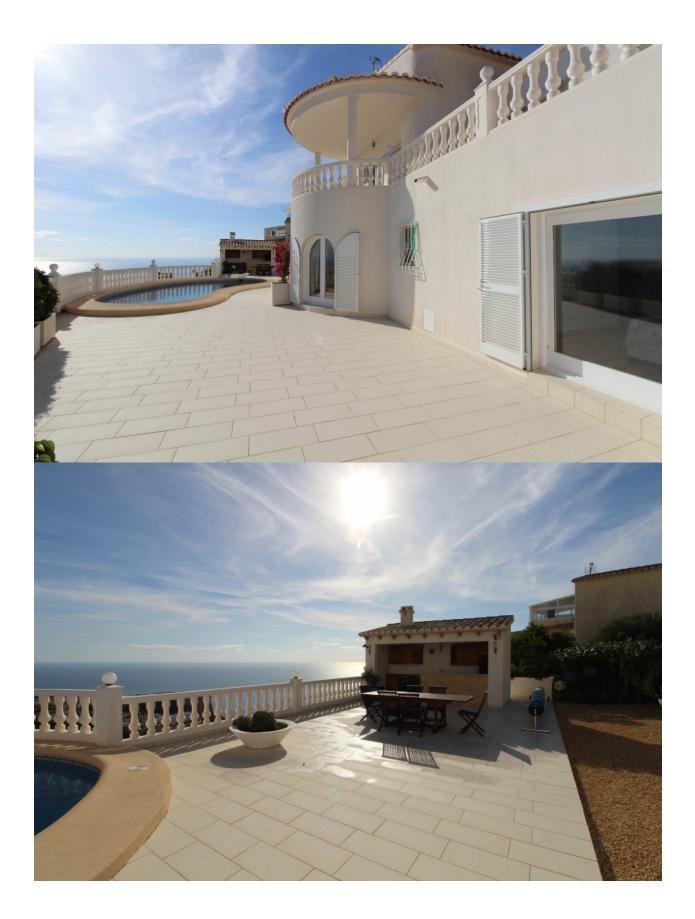

#### BESKRIVELSE

Impressive villa with spectacular 180 degrees panoramic sea views, situated on a double plot in Cumbre del Sol. The property has been renovated with care and to high standards and comprises of an open plan lounge/dining/kitchen, hall, guest toilet, master bedroom with en suite bathroom and dressing room, open and covered terrace. Internal stairs lead to the lower level offering 3 bedrooms, 2 bathrooms and laundry room/storage. In addition a 10x 5 heated pool, summer kitchen, exterior shower and ample terracing. Also a double garage and large store room beneath the terrace. The property benefits of alarm, gas central heating and airconditioning.