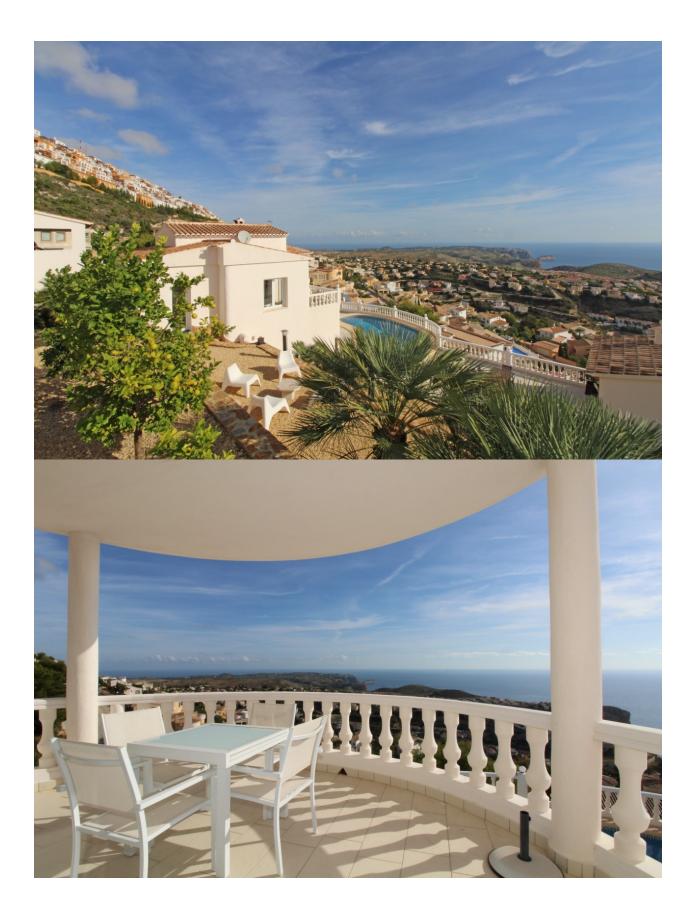

#### BESKRIVELSE

Impressive villa with spectacular 180 degrees panoramic sea views, situated on a double plot in Cumbre del Sol. The property has been renovated with care and to high standards and comprises of an open plan lounge/dining/kitchen, hall, guest toilet, master bedroom with en suite bathroom and dressing room, open and covered terrace. Internal stairs lead to the lower level offering 3 bedrooms, 2 bathrooms and laundry room/storage. In addition a 10x 5 heated pool, summer kitchen, exterior shower and ample terracing. Also a double garage and large store room beneath the terrace. The property benefits of alarm, gas central heating and airconditioning.

## UTSIKT