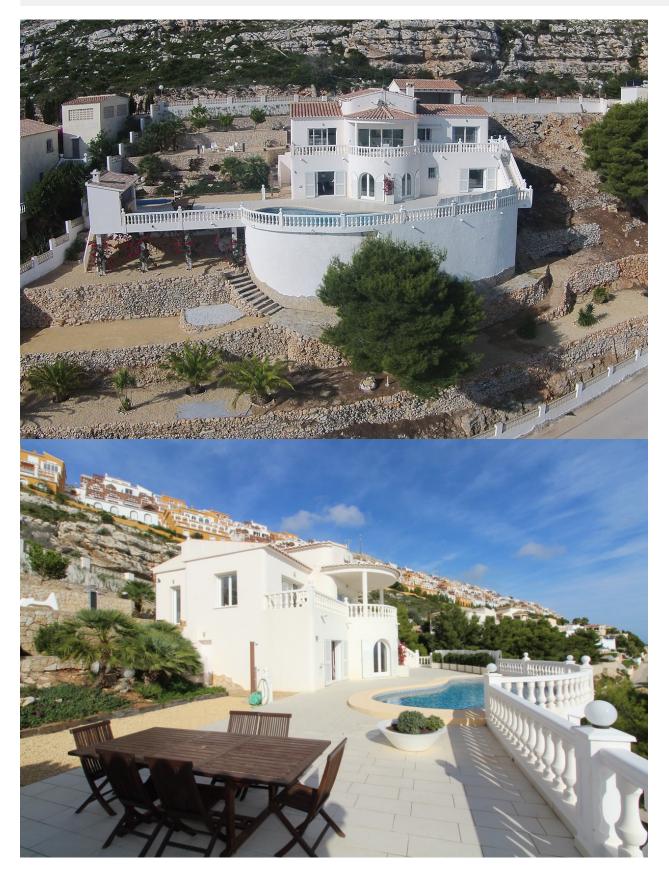

#### BESKRIVELSE

Impressive villa with spectacular 180 degrees panoramic sea views, situated on a double plot in Cumbre del Sol. The property has been renovated with care and to high standards and comprises of an open plan lounge/dining/kitchen, hall, guest toilet, master bedroom with en suite bathroom and dressing room, open and covered terrace. Internal stairs lead to the lower level offering 3 bedrooms, 2 bathrooms and laundry room/storage. In addition a 10x 5 heated pool, summer kitchen, exterior shower and ample terracing. Also a double garage and large store room beneath the terrace. The property benefits of alarm, gas central heating and airconditioning.