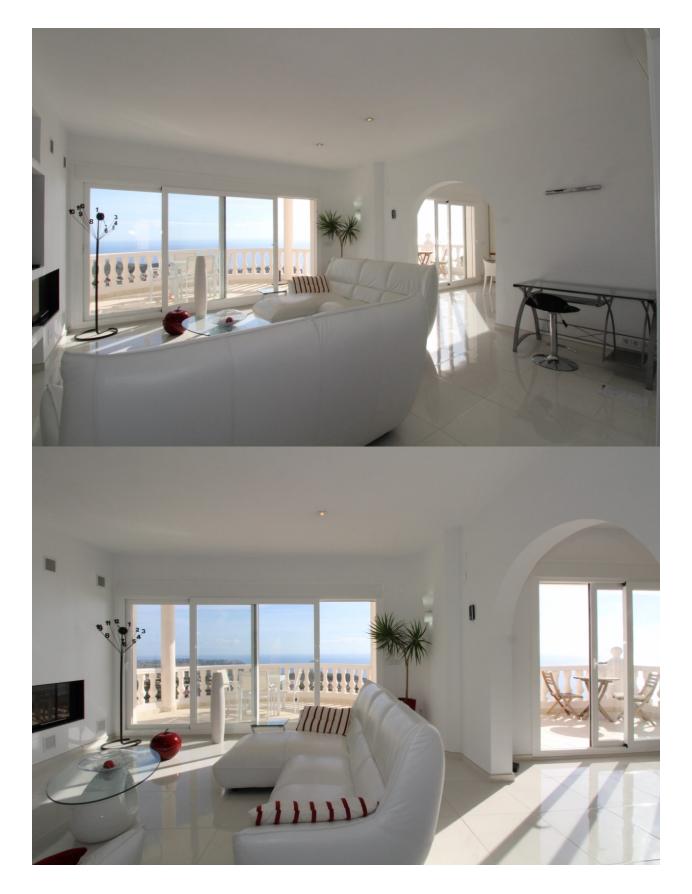

#### BESKRIVELSE

Impressive villa with spectacular 180 degrees panoramic sea views, situated on a double plot in Cumbre del Sol. The property has been renovated with care and to high standards and comprises of an open plan lounge/dining/kitchen, hall, guest toilet, master bedroom with en suite bathroom and dressing room, open and covered terrace. Internal stairs lead to the lower level offering 3 bedrooms, 2 bathrooms and laundry room/storage. In addition a 10x 5 heated pool, summer kitchen, exterior shower and ample terracing. Also a double garage and large store room beneath the terrace. The property benefits of alarm, gas central heating and airconditioning.