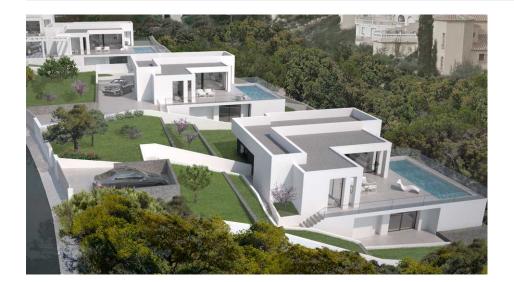

## **BESKRIVELSE**

The villas in Magnolias Sunset residential estate are in a privileged location, combining privacy, unique views of the sea and location in the heart of the Cumbre del Sol Residential Resort, an exclusive place to live in and enjoy your holidays. The 238m2 properties have 3 beds, 2 baths, a modern kitchen with an independent pantry, living rooms with direct access to a terrace and garden as well as a ground floor studio that can be used as an additional bedroom or to create an independent residence. An architectural design that perfectly merges indoors and outdoors, the harmonic architecture manages to blend its volume into the surroundings, providing privacy and unique sea views that make these houses singular.