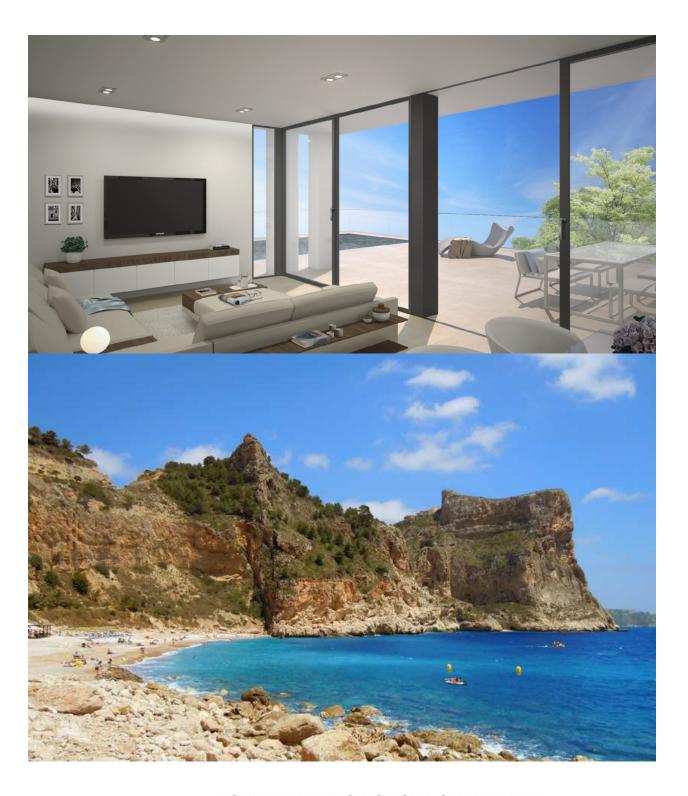

RIVELSE**

The villas in Magnolias Sunset residential estate are in a privileged location, combining privacy, unique views of the sea and location in the heart of the Cumbre del Sol Residential Resort, an exclusive place to live in and enjoy your holidays. The 238m2 properties have 3 beds, 2 baths, a modern kitchen with an independent pantry, living rooms with direct access to a terrace and garden as well as a ground floor studio that can be used as an additional bedroom or to create an independent residence. An architectural design that perfectly merges indoors and outdoors, the harmonic architecture manages to blend its volume into the surroundings, providing privacy and unique sea views that make these houses singular.

## **ENERGETIC CERTIFIED**



## UTSIKT

- PanoramaSjø utsikt







"OUR EXPERIENCE IS YOUR GUARANTEE"