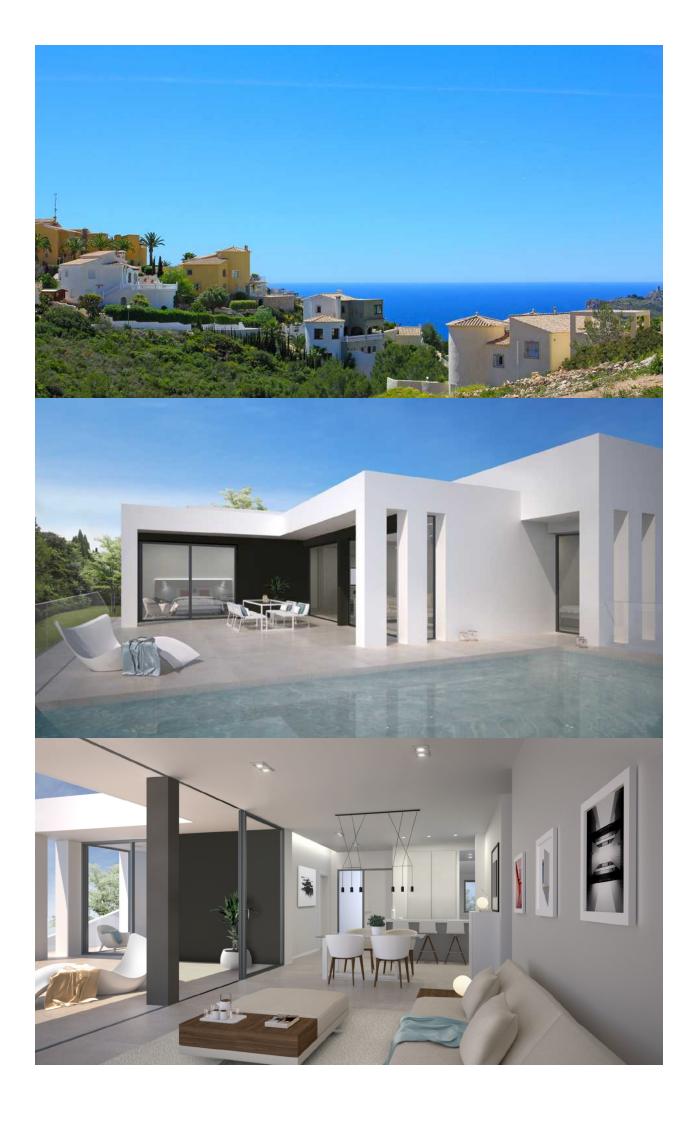

## **BESKRIVELSE**

The villas in Magnolias Sunset residential estate are in a privileged location, combining privacy, unique views of the sea and location in the heart of the Cumbre del Sol Residential Resort, an exclusive place to live in and enjoy your holidays. The 238m2 properties have 3 beds, 2 baths, a modern kitchen with an independent pantry, living rooms with direct access to a terrace and garden as well as a ground floor studio that can be used as an additional bedroom or to create an independent residence. An architectural design that perfectly merges indoors and outdoors, the harmonic architecture manages to blend its volume into the surroundings, providing privacy and unique sea views that make these houses singular.

## UTSIKT

- PanoramaSjø utsikt

"OUR EXPERIENCE IS YOUR GUARANTEE"