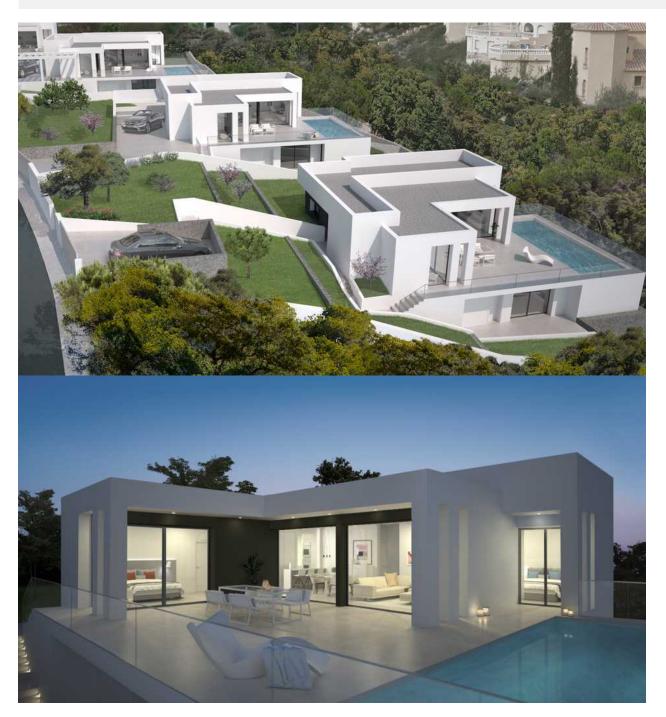

## **BESKRIVELSE**

The villas in Magnolias Sunset residential estate are in a privileged location, combining privacy, unique views of the sea and location in the heart of the Cumbre del Sol Residential Resort, an exclusive place to live in and enjoy your holidays. The 238m2 properties have 3 beds, 2 baths, a modern kitchen with an independent pantry, living rooms with direct access to a terrace and garden as well as a ground floor studio that can be used as an additional bedroom or to create an independent residence. An architectural design that perfectly merges indoors and outdoors, the harmonic architecture manages to blend its volume into the surroundings, providing privacy and unique sea views that make these houses singular.