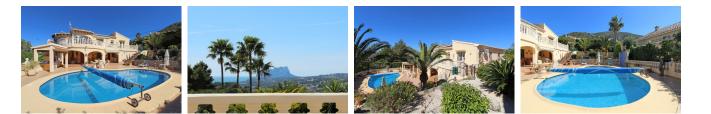

### REF: # 6175

### BENITACHELL



| INFO             |             |
|------------------|-------------|
| PRIS:            | 399.000 €   |
| BOLIG TYPE:      | Villa       |
| STED:            | Benitachell |
| SOVEROM:         | 5           |
| Bad:             | 3           |
| BOAREAL ( m2 ):  | 344         |
| TOMT ( m2 ):     | 958         |
| Terrasse ( m2 ): | -           |
| ÅR:              | -           |
| ETASJER:         | -           |
| MELDING          | -           |



#### BESKRIVELSE

Well maintained family villa with good open views towards the sea, located in a quiet residential area close to the towns of Moraira and Benitachell. The main floor comprises of a spacious lounge, dining room, modern kitchen, master bedroom with en suite bathroom, 2nd and 3rd bedroom, family bathroom, glazed in covered terrace and open terrace. The lower level offers a self contained guest apartment with 2 bedrooms, bathroom and living room with kitchen. In addition a garage, large workshop, store room and laundry room. Outside a solar heated pool, barbecue area and ample parking. The property benefits of heating by pellets, airconditioning hot/cold in lounge and master bedroom, alarm and an irrigation system for the garden. THE HOUSE IS (SOLD) UNFURNISHED.

#### **ENER