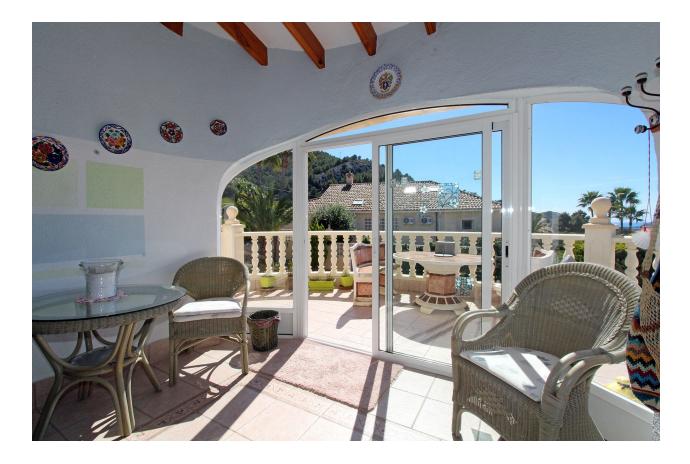

#### BESKRIVELSE

Well maintained family villa with good open views towards the sea, located in a quiet residential area close to the towns of Moraira and Benitachell. The main floor comprises of a spacious lounge, dining room, modern kitchen, master bedroom with en suite bathroom, 2nd and 3rd bedroom, family bathroom, glazed in covered terrace and open terrace. The lower level offers a self contained guest apartment with 2 bedrooms, bathroom and living room with kitchen. In addition a garage, large workshop, store room and laundry room. Outside a solar heated pool, barbecue area and ample parking. The property benefits of heating by pellets, airconditioning hot/cold in lounge and master bedroom, alarm and an irrigation system for the garden. THE HOUSE IS (SOLD) UNFURNISHED.