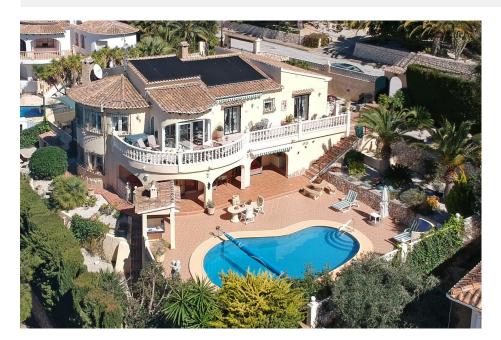

#### BESKRIVELSE

Well maintained family villa with good open views towards the sea, located in a quiet residential area close to the towns of Moraira and Benitachell. The main floor comprises of a spacious lounge, dining room, modern kitchen, master bedroom with en suite bathroom, 2nd and 3rd bedroom, family bathroom, glazed in covered terrace and open terrace. The lower level offers a self contained guest apartment with 2 bedrooms, bathroom and living room with kitchen. In addition a garage, large workshop, store room and laundry room. Outside a solar heated pool, barbecue area and ample parking. The property benefits of heating by pellets, airconditioning hot/cold in lounge and master bedroom, alarm and an irrigation system for the garden. THE HOUSE IS (SOLD) UNFURNISHED.