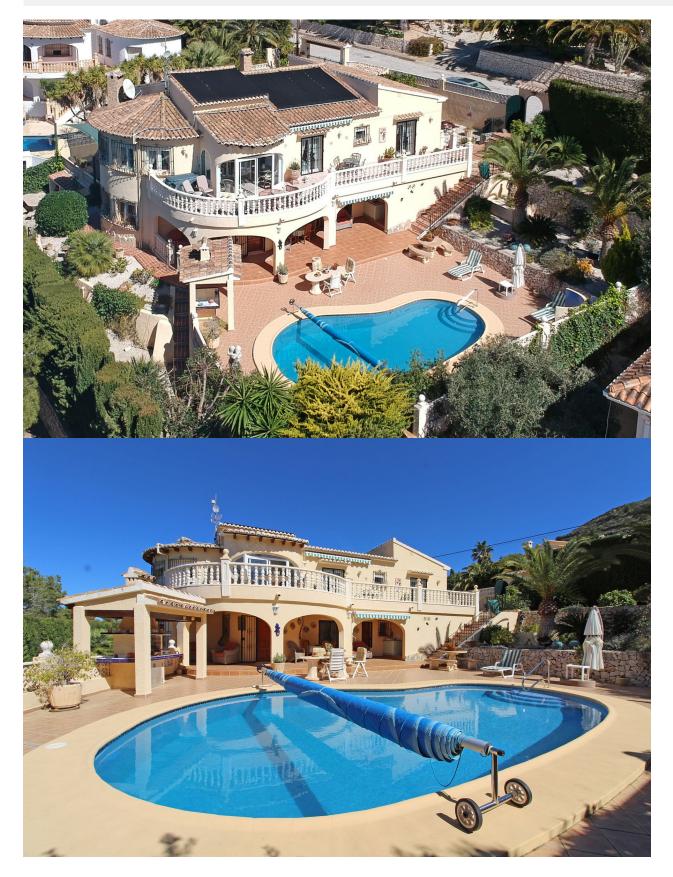

#### BESKRIVELSE

Well maintained family villa with good open views towards the sea, located in a quiet residential area close to the towns of Moraira and Benitachell. The main floor comprises of a spacious lounge, dining room, modern kitchen, master bedroom with en suite bathroom, 2nd and 3rd bedroom, family bathroom, glazed in covered terrace and open terrace. The lower level offers a self contained guest apartment with 2 bedrooms, bathroom and living room with kitchen. In addition a garage, large workshop, store room and laundry room. Outside a solar heated pool, barbecue area and ample parking. The property benefits of heating by pellets, airconditioning hot/cold in lounge and master bedroom, alarm and an irrigation system for the garden. THE HOUSE IS (SOLD) UNFURNISHED.