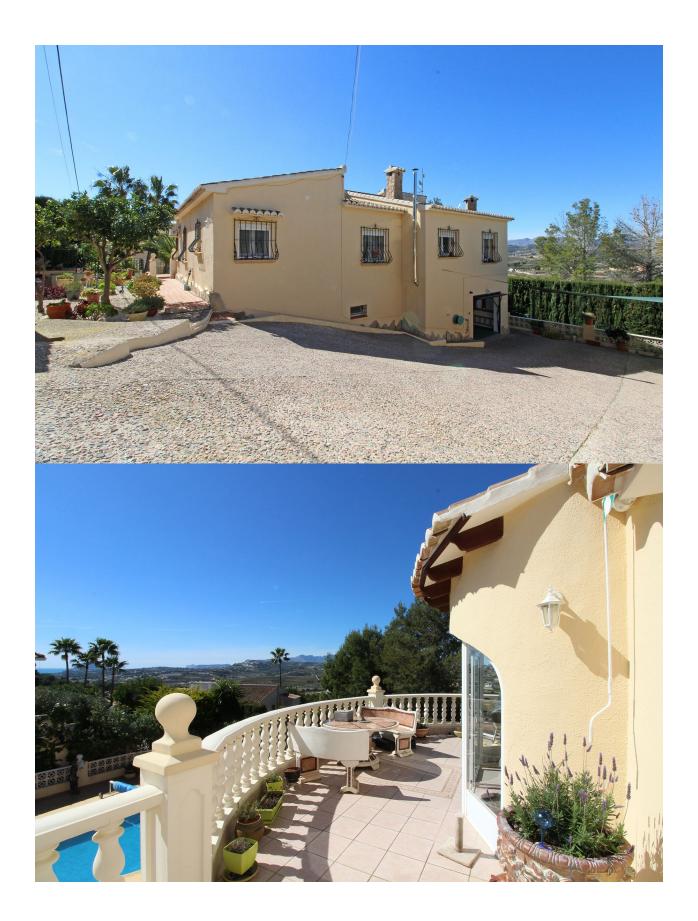

#### BESKRIVELSE

Well maintained family villa with good open views towards the sea, located in a quiet residential area close to the towns of Moraira and Benitachell. The main floor comprises of a spacious lounge, dining room, modern kitchen, master bedroom with en suite bathroom, 2nd and 3rd bedroom, family bathroom, glazed in covered terrace and open terrace. The lower level offers a self contained guest apartment with 2 bedrooms, bathroom and living room with kitchen. In addition a garage, large workshop, store room and laundry room. Outside a solar heated pool, barbecue area and ample parking. The property benefits of heating by pellets, airconditioning hot/cold in lounge and master bedroom, alarm and an irrigation system for the garden. THE HOUSE IS (SOLD) UNFURNISHED.

# UTSIKT