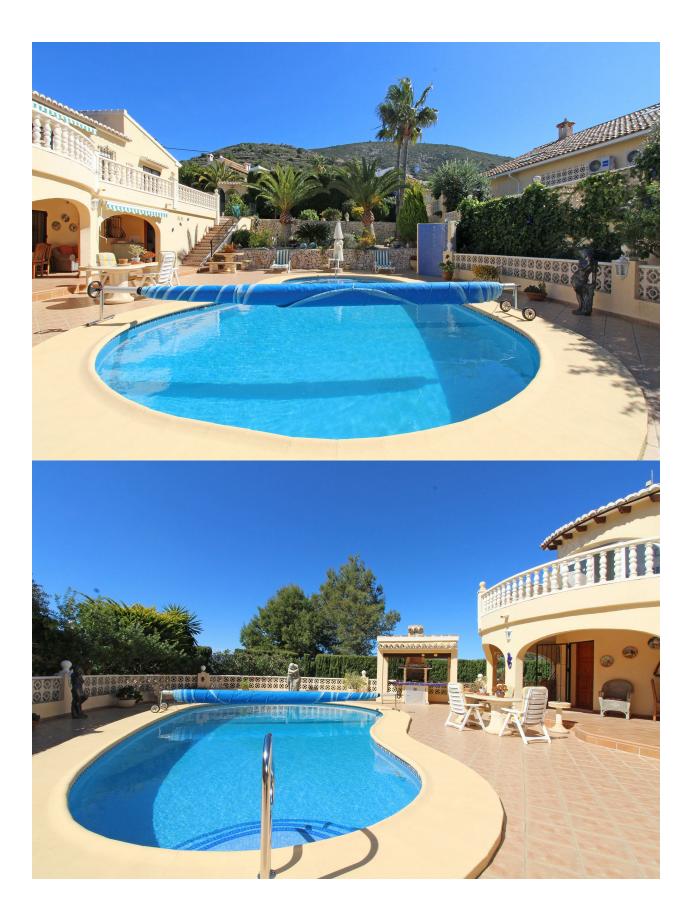

#### BESKRIVELSE

Well maintained family villa with good open views towards the sea, located in a quiet residential area close to the towns of Moraira and Benitachell. The main floor comprises of a spacious lounge, dining room, modern kitchen, master bedroom with en suite bathroom, 2nd and 3rd bedroom, family bathroom, glazed in covered terrace and open terrace. The lower level offers a self contained guest apartment with 2 bedrooms, bathroom and living room with kitchen. In addition a garage, large workshop, store room and laundry room. Outside a solar heated pool, barbecue area and ample parking. The property benefits of heating by pellets, airconditioning hot/cold in lounge and master bedroom, alarm and an irrigation system for the garden. THE HOUSE IS (SOLD) UNFURNISHED.