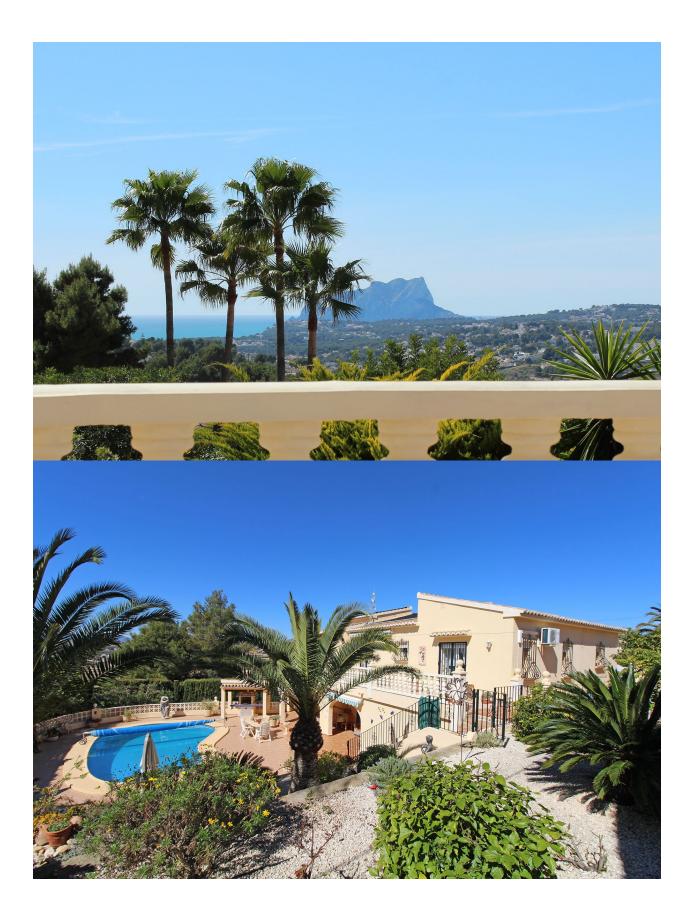

close to the towns of Moraira and Benitachell. The main floor comprises of a spacious lounge, dining room, modern kitchen, master bedroom with en suite bathroom, 2nd and 3rd bedroom, family bathroom, glazed in covered terrace and open terrace. The lower level offers a self contained guest apartment with 2 bedrooms, bathroom and living room with kitchen. In addition a garage, large workshop, store room and laundry room. Outside a solar heated pool, barbecue area and ample parking. The property benefits of heating by pellets, airconditioning hot/cold in lounge and master bedroom, alarm and an irrigation system for the garden. THE HOUSE IS (SOLD) UNFURNISHED.

#### **ENERGETIC CERTIFIED**



# UTSIKT

# PARKERING NR BILER

PanoramaSjø utsikt

Garasje nr biler : 1

## **PROPERTY GALLERY**











"OUR EXPERIENCE IS YOUR GUARANTEE"