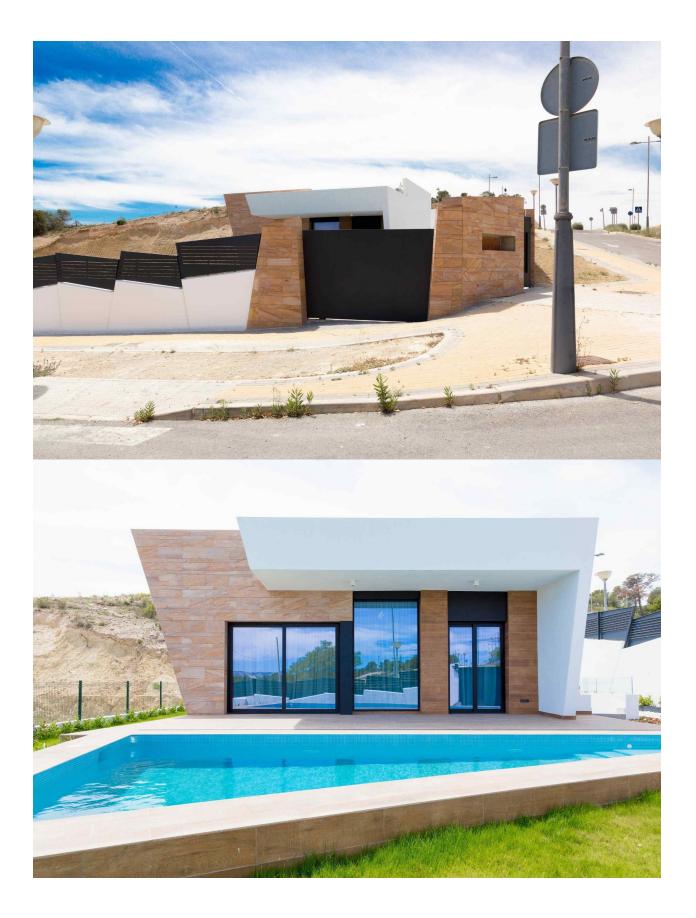

#### BESKRIVELSE

Large modern villa with beautiful views, located in the Skiline Residential. This model allows the possibility of building a basement, for those who wish it. Villa Blue is distributed in one floor. Three spacious bedrooms, one of them suite, two bathrooms, pre-installation of Air conditioning, a bright living room with large windows and direct access to the 31m2 pool and garden. The design of this model is unique and breaks the aesthetics of its surroundings.