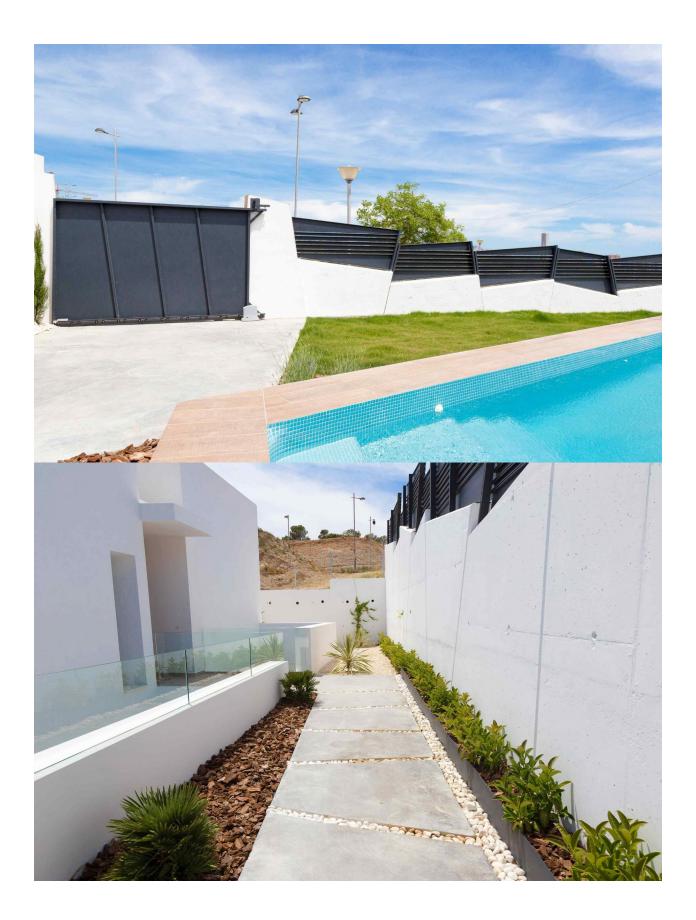

#### BESKRIVELSE

Large modern villa with beautiful views, located in the Skiline Residential. This model allows the possibility of building a basement, for those who wish it. Villa Blue is distributed in one floor. Three spacious bedrooms, one of them suite, two bathrooms, pre-installation of Air conditioning, a bright living room with large windows and direct access to the 31m2 pool and garden. The design of this model is unique and breaks the aesthetics of its surroundings.