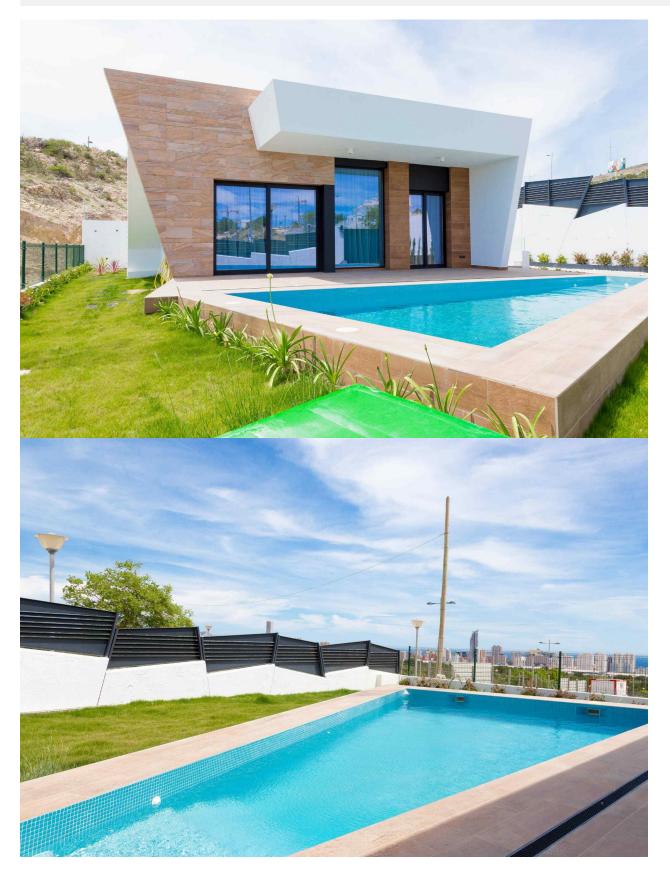

#### BESKRIVELSE

Large modern villa with beautiful views, located in the Skiline Residential. This model allows the possibility of building a basement, for those who wish it. Villa Blue is distributed in one floor. Three spacious bedrooms, one of them suite, two bathrooms, pre-installation of Air conditioning, a bright living room with large windows and direct access to the 31m2 pool and garden. The design of this model is unique and breaks the aesthetics of its surroundings.