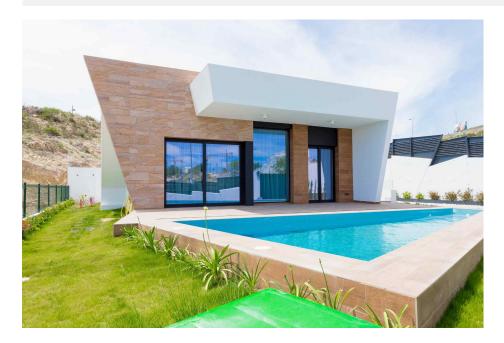

#### BESKRIVELSE

Large modern villa with beautiful views, located in the Skiline Residential. This model allows the possibility of building a basement, for those who wish it. Villa Blue is distributed in one floor. Three spacious bedrooms, one of them suite, two bathrooms, pre-installation of Air conditioning, a bright living room with large windows and direct access to the 31m2 pool and garden. The design of this model is unique and breaks the aesthetics of its surroundings.