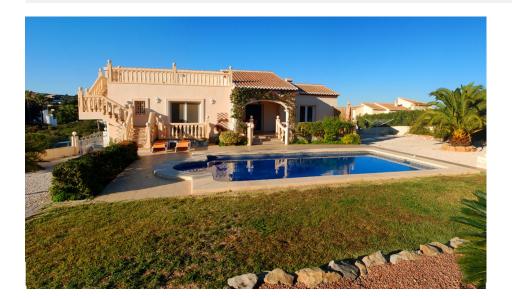

## **BESKRIVELSE**

Inmaculate villa built on one level with sea and mountain views, close to Lady Elizabeth school. The property consists of 3 bedrooms, 2 bathrooms, lounge/dining with fully equipped open plan kitchen, covered terrace and mature garden, large roof terrace, underfoor heating, private poo.