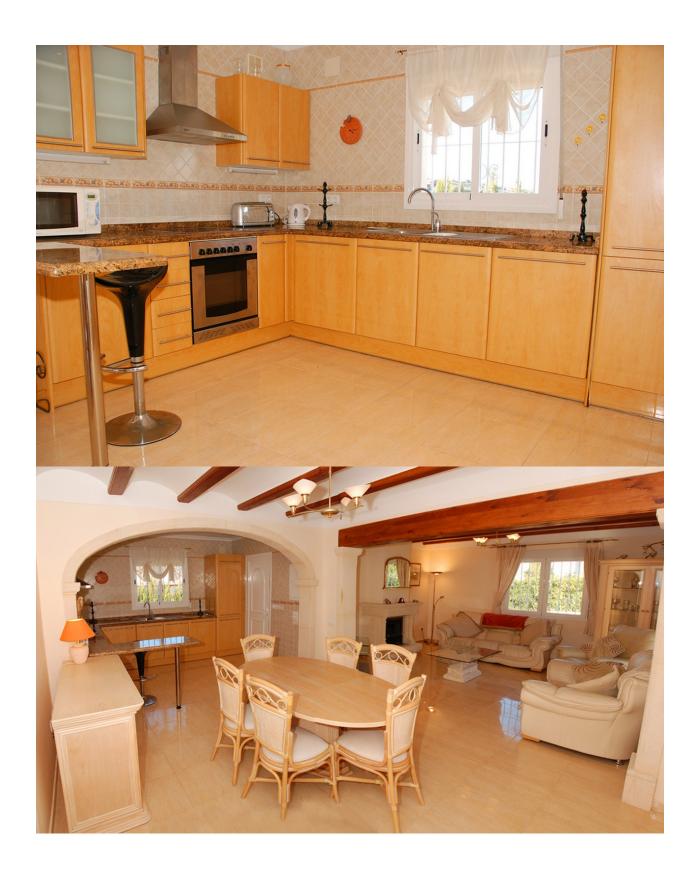

## **BESKRIVELSE**

Inmaculate villa built on one level with sea and mountain views, close to Lady Elizabeth school. The property consists of 3 bedrooms, 2 bathrooms, lounge/dining with fully equipped open plan kitchen, covered terrace and mature garden, large roof terrace, underfoor heating, private poo.