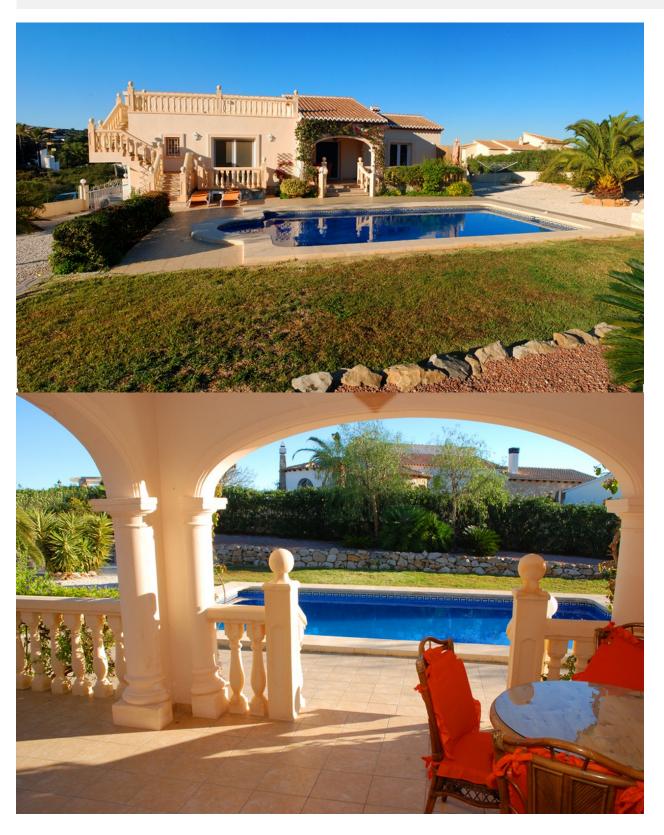

## **BESKRIVELSE**

Inmaculate villa built on one level with sea and mountain views, close to Lady Elizabeth school. The property consists of 3 bedrooms, 2 bathrooms, lounge/dining with fully equipped open plan kitchen, covered terrace and mature garden, large roof terrace, underfoor heating, private poo.

## UTSIKT

- PanoramaSjø utsikt

"OUR EXPERIENCE IS YOUR GUARANTEE"