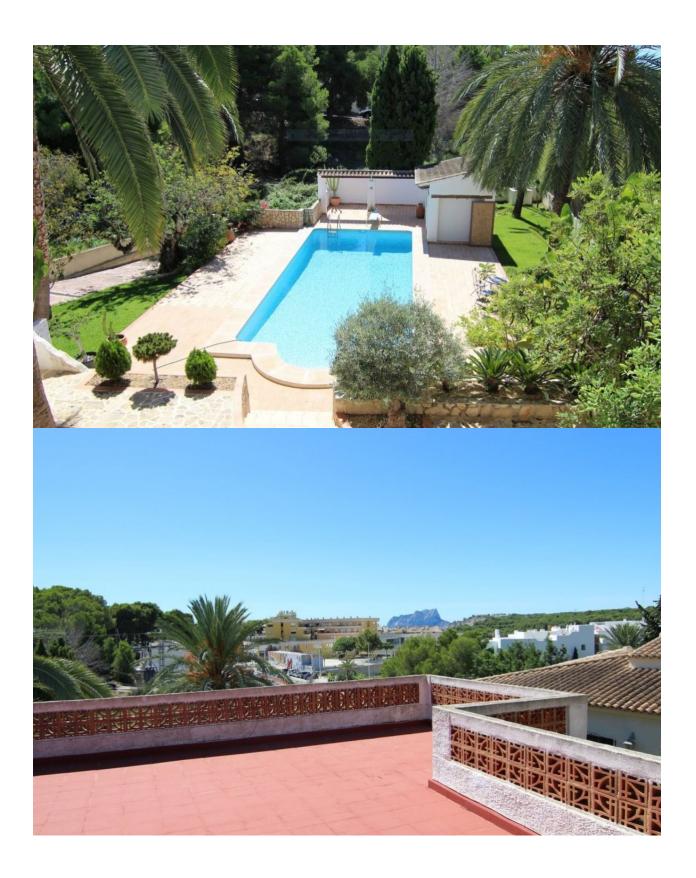

## **BESKRIVELSE**

This beautiful villa is south facing, recently renovated and located in the exclusive area of Pla del Mar, just 500m from the town of Moraira with its beaches, shops and restaurants. The villa is located on a plot of 997 m2 (approximately) and has two levels. The main house, completely renovated with high quality materials, consists of entrance hall, laundry room, living room with modern wood stove, spacious terrace and large naya, modern open kitchen, fully equipped with island, also with access to terrace and naya, three bedrooms and two bathrooms. The master bedroom has a dressing room, bathroom en suite and exit to the terrace. On the ground floor, the independent apartment has a dining room and lounge with access to the terraces, naya, garden and pool area. It has a kitchenette, two bedrooms and bathroom. There is possibility of extension of another bedroom plus bathroom. With a large terrace surrounding the pool next to which we find a naya with kitchen and bar, dining area and shower. Beautiful garden with native plants and trees such as olive trees, lemon trees, carob trees and palm trees.Includes gas central heating and hot / cold air conditioning

## UTSIKT

• Panorama

"OUR EXPERIENCE IS YOUR GUARANTEE"