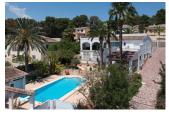

## **BESKRIVELSE**

This beautiful villa is south facing, recently renovated and located in the exclusive area of Pla del Mar, just 500m from the town of Moraira with its beaches, shops and restaurants. The villa is located on a plot of 997 m2 (approximately) and has two levels. The main house, completely renovated with high quality materials, consists of entrance hall, laundry room, living room with modern wood stove, spacious terrace and large naya, modern open kitchen, fully equipped with island, also with access to terrace and naya, three bedrooms and two bathrooms. The master bedroom has a dressing room, bathroom en suite and exit to the terrace. On the ground floor, the independent apartment has a dining room and lounge with access to the terraces, naya, garden and pool area. It has a kitchenette, two bedrooms and bathroom. There is possibility of extension of another bedroom plus bathroom. With a large terrace surrounding the pool next to which we find a naya with kitchen and bar, dining area and shower. Beautiful garden with native plants and trees such as olive trees, lemon trees, carob trees and palm trees.Includes gas central heating and hot / cold air conditioning