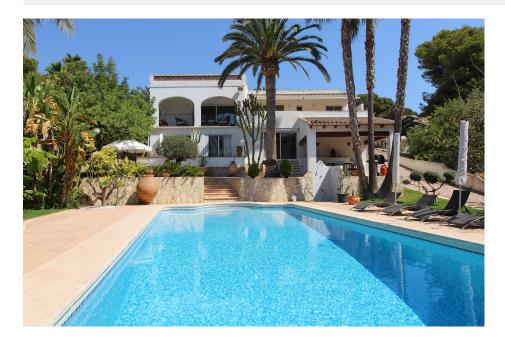

## **BESKRIVELSE**

This beautiful villa is south facing, recently renovated and located in the exclusive area of Pla del Mar, just 500m from the town of Moraira with its beaches, shops and restaurants. The villa is located on a plot of 997 m2 (approximately) and has two levels. The main house, completely renovated with high quality materials, consists of entrance hall, laundry room, living room with modern wood stove, spacious terrace and large naya, modern open kitchen, fully equipped with island, also with access to terrace and naya, three bedrooms and two bathrooms. The master bedroom has a dressing room, bathroom en suite and exit to the terrace. On the ground floor, the independent apartment has a dining room and lounge with access to the terraces, naya, garden and pool area. It has a kitchenette, two bedrooms and bathroom. There is possibility of extension of another bedroom plus bathroom. With a large terrace surrounding the pool next to which we find a naya with kitchen and bar, dining area and shower. Beautiful garden with native plants and trees such as olive trees, lemon trees, carob trees and palm trees.Includes gas central heating and hot / cold air conditioning