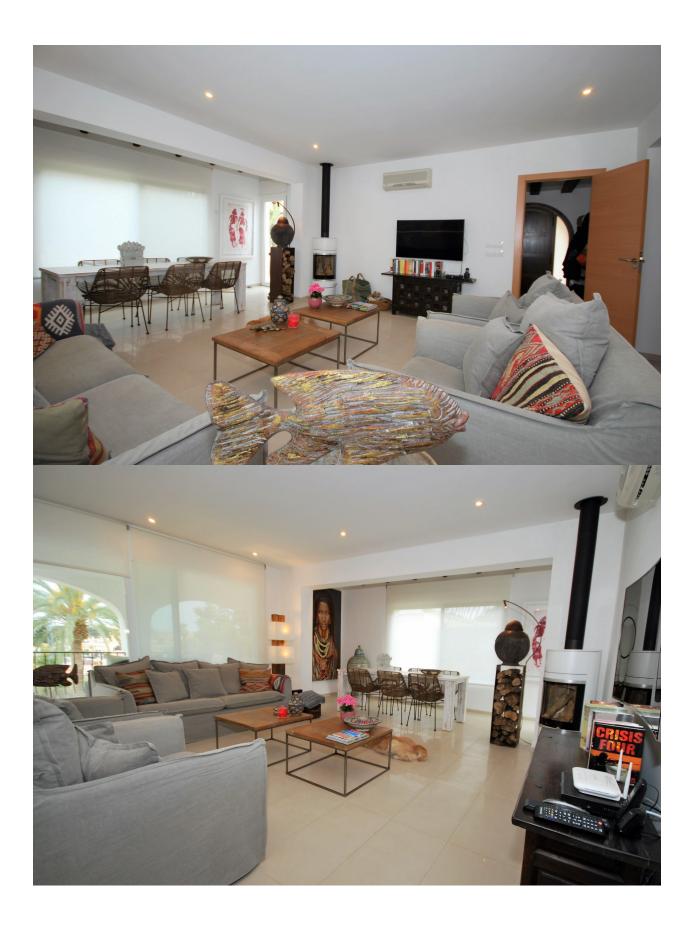

## **BESKRIVELSE**

This beautiful villa is south facing, recently renovated and located in the exclusive area of Pla del Mar, just 500m from the town of Moraira with its beaches, shops and restaurants. The villa is located on a plot of 997 m2 (approximately) and has two levels. The main house, completely renovated with high quality materials, consists of entrance hall, laundry room, living room with modern wood stove, spacious terrace and large naya, modern open kitchen, fully equipped with island, also with access to terrace and naya, three bedrooms and two bathrooms. The master bedroom has a dressing room, bathroom en suite and exit to the terrace. On the ground floor, the independent apartment has a dining room and lounge with access to the terraces, naya, garden and pool area. It has a kitchenette, two bedrooms and bathroom. There is possibility of extension of another bedroom plus bathroom. With a large terrace surrounding the pool next to which we find a naya with kitchen and bar, dining area and shower. Beautiful garden with native plants and trees such as olive trees, lemon trees, carob trees and palm trees.Includes gas central heating and hot / cold air conditioning