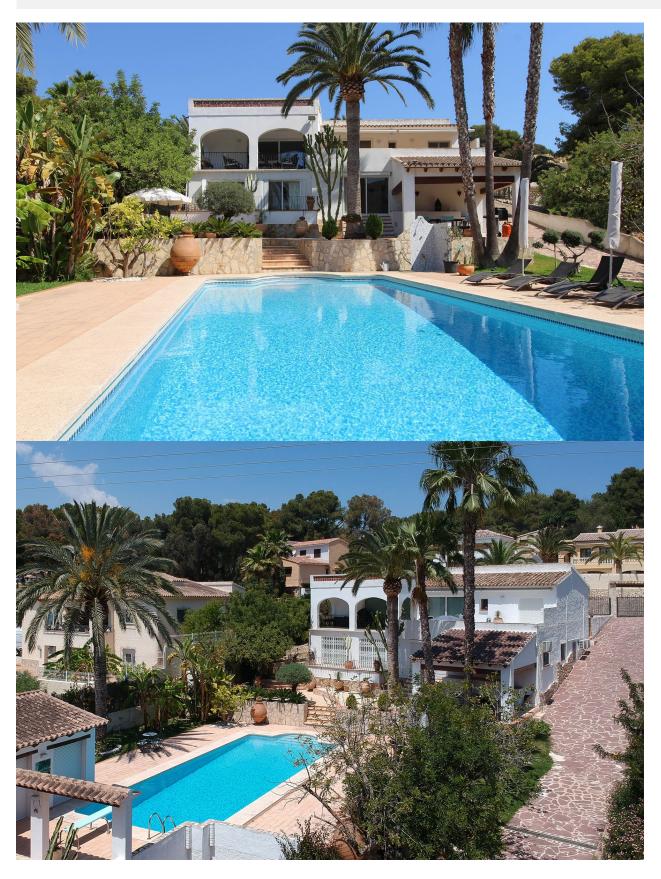

## **BESKRIVELSE**

This beautiful villa is south facing, recently renovated and located in the exclusive area of Pla del Mar, just 500m from the town of Moraira with its beaches, shops and restaurants. The villa is located on a plot of 997 m2 (approximately) and has two levels. The main house, completely renovated with high quality materials, consists of entrance hall, laundry room, living room with modern wood stove, spacious terrace and large naya, modern open kitchen, fully equipped with island, also with access to terrace and naya, three bedrooms and two bathrooms. The master bedroom has a dressing room, bathroom en suite and exit to the terrace. On the ground floor, the independent apartment has a dining room and lounge with access to the terraces, naya, garden and pool area. It has a kitchenette, two bedrooms and bathroom. There is possibility of extension of another bedroom plus bathroom. With a large terrace surrounding the pool next to which we find a naya with kitchen and bar, dining area and shower. Beautiful garden with native plants and trees such as olive trees, lemon trees, carob trees and palm trees.Includes gas central heating and hot / cold air conditioning