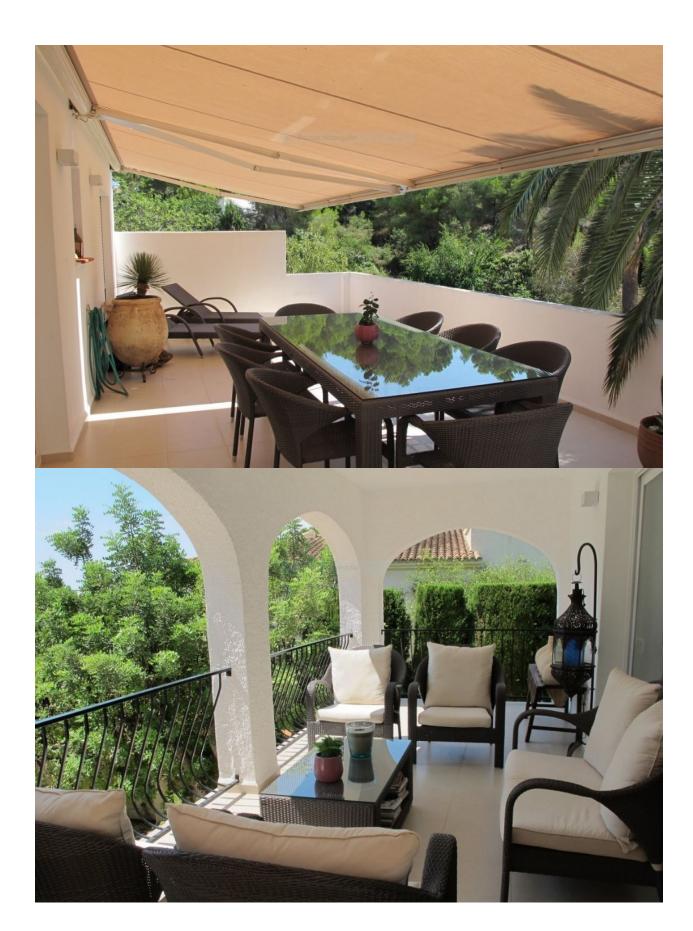

## **BESKRIVELSE**

This beautiful villa is south facing, recently renovated and located in the exclusive area of Pla del Mar, just 500m from the town of Moraira with its beaches, shops and restaurants. The villa is located on a plot of 997 m2 (approximately) and has two levels. The main house, completely renovated with high quality materials, consists of entrance hall, laundry room, living room with modern wood stove, spacious terrace and large naya, modern open kitchen, fully equipped with island, also with access to terrace and naya, three bedrooms and two bathrooms. The master bedroom has a dressing room, bathroom en suite and exit to the terrace. On the ground floor, the independent apartment has a dining room and lounge with access to the terraces, naya, garden and pool area. It has a kitchenette, two bedrooms and bathroom. There is possibility of extension of another bedroom plus bathroom. With a large terrace surrounding the pool next to which we find a naya with kitchen and bar, dining area and shower. Beautiful garden with native plants and trees such as olive trees, lemon trees, carob trees and palm trees.Includes gas central heating and hot / cold air conditioning