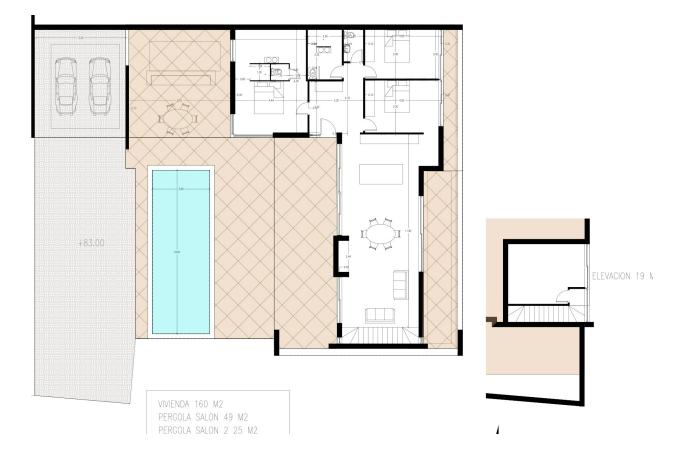

### BESKRIVELSE

REF: # 6232

This modern project is a project of 2 new construction design villas, both with their own character.Living on one levelSpacious living comfort up to 280m2Complete privacyLarge plot of 1000m2 on the southSwimming pool with terrace and outdoor kitchenClimate systemHigh-quality materials and installationThe villas can be finished in a Basic or a Premium selection, this means that a choice can be made between different finishing materials and technical installations.The villas are located in a quiet neighbourhood 5 minutes away from the charming center of Moraira.Moraira is easily accessible in just under an hour from Alicante airport and Valencia.During the construction period it is possible to expand the villas with your personal wishes.Price:Basic selection  $\in$  675.000, -Premium selection  $\notin$  795.000, -

| INFO                                   |               |
|----------------------------------------|---------------|
| PRIS:                                  | 675.000 €     |
| BOLIG TYPE:                            | Villa         |
| STED:                                  | Calpe/Moraira |
| SOVEROM:                               | 3             |
| Bad:                                   | 2             |
|                                        |               |
| BOAREAL ( m2<br>):                     | 199           |
|                                        | 199<br>1.000  |
| ):                                     |               |
| ):<br>TOMT ( m2 ):                     |               |
| ):<br>TOMT ( m2 ):<br>Terrasse ( m2 ): |               |