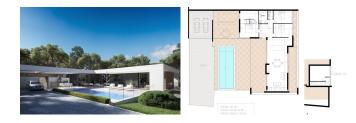

### BESKRIVELSE

REF: # 6232

This modern project is a project of 2 new construction design villas, both with their own character.Living on one levelSpacious living comfort up to 280m2Complete privacyLarge plot of 1000m2 on the southSwimming pool with terrace and outdoor kitchenClimate systemHigh-quality materials and installationThe villas can be finished in a Basic or a Premium selection, this means that a choice can be made between different finishing materials and technical installations.The villas are located in a quiet neighbourhood 5 minutes away from the charming center of Moraira.Moraira is easily accessible in just under an hour from Alicante airport and Valencia.During the construction period it is possible to expand the villas with your personal wishes.Price:Basic selection  $\in$  675.000, -Premium selection  $\notin$  795.000, -

| INFO                                   |               |
|----------------------------------------|---------------|
| PRIS:                                  | 675.000 €     |
| BOLIG TYPE:                            | Villa         |
| STED:                                  | Calpe/Moraira |
| SOVEROM:                               | 3             |
| Bad:                                   | 2             |
|                                        |               |
| BOAREAL ( m2<br>):                     | 199           |
|                                        | 199<br>1.000  |
| ):                                     |               |
| ):<br>TOMT ( m2 ):                     |               |
| ):<br>TOMT ( m2 ):<br>Terrasse ( m2 ): |               |