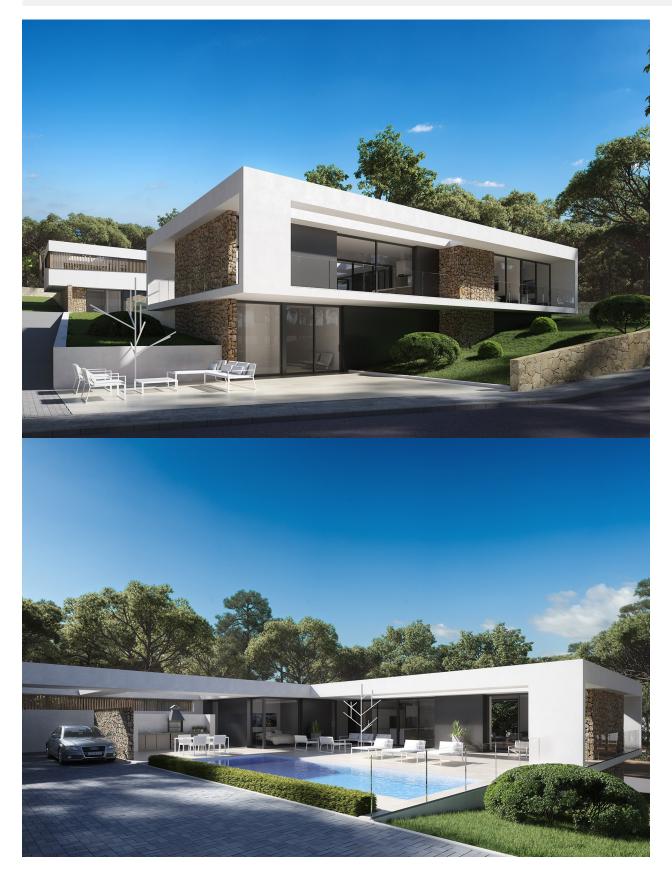

### BESKRIVELSE

REF: # 6232

This modern project is a project of 2 new construction design villas, both with their own character.Living on one levelSpacious living comfort up to 280m2Complete privacyLarge plot of 1000m2 on the southSwimming pool with terrace and outdoor kitchenClimate systemHigh-quality materials and installationThe villas can be finished in a Basic or a Premium selection, this means that a choice can be made between different finishing materials and technical installations.The villas are located in a quiet neighbourhood 5 minutes away from the charming center of Moraira.Moraira is easily accessible in just under an hour from Alicante airport and Valencia.During the construction period it is possible to expand the villas with your personal wishes.Price:Basic selection  $\in$  675.000, -Premium selection  $\notin$  795.000, -

## PROPERTY GALLERY