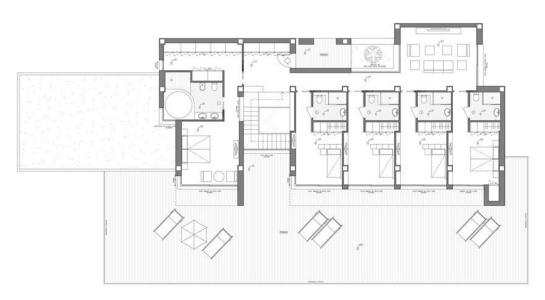

## **BESKRIVELSE**

Villa la Cala, a property with enormous dimensions, situated on a plot of 2,493sqm, in the exclusive Jazmines residential area at the Cumbre del Sol urbanization, an area with access restricted solely to property owners, which houses many luxury properties. Villa la Cala is distributed over three levels, fruit of a unique and exclusive design, with spacious, open and sunny rooms, all facing towards the Mediterranean Sea, making the most of the fabulous views. The access to the house is on the upper floor, where 5 of the total of 6 bedrooms of the house are situated. The main bedroom comprises a spacious walk-in wardrobe and an en-suite bathroom with a shower and a bath with sea views. The other 4 bedrooms on this floor also have their own en-suite shower rooms and wardrobes. All the bedrooms have direct access to the terrace and share a communal TV room. The steps guide us down to the main floor of the house, the daytime area, with a spacious living room, a kitchen with an island, a storage room, a laundry room, another bedroom with en-suite bathroom, a guest toilet and parking for 3 vehicles. In addition, there is a large outdoor terrace to relax on and enjoy the infinity pool with 60sqm of water surface, plus a spacious veranda with an outdoor dining area and