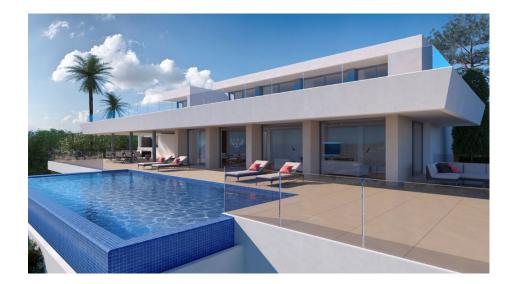

## **BESKRIVELSE**

Villa la Cala, a property with enormous dimensions, situated on a plot of 2,493sqm, in the exclusive Jazmines residential area at the Cumbre del Sol urbanization, an area with access restricted solely to property owners, which houses many luxury properties. Villa la Cala is distributed over three levels, fruit of a unique and exclusive design, with spacious, open and sunny rooms, all facing towards the Mediterranean Sea, making the most of the fabulous views. The access to the house is on the upper floor, where 5 of the total of 6 bedrooms of the house are situated. The main bedroom comprises a spacious walk-in wardrobe and an en-suite bathroom with a shower and a bath with sea views. The other 4 bedrooms on this floor also have their own en-suite shower rooms and wardrobes. All the bedrooms have direct access to the terrace and share a communal TV room. The steps guide us down to the main floor of the house, the daytime area, with a spacious living room, a kitchen with an island, a storage room, a laundry room, another bedroom with en-suite bathroom, a guest toilet and parking for 3 vehicles. In addition, there is a large outdoor terrace to relax on and enjoy the infinity pool with 60sqm of water surface, plus a spacious veranda with an outdoor dining area and

relaxation area where you can continue enjoying the uninterrupted sea views. This fantastic property also contains an open plan area of over 100sqm, situated on the lowest floor, which can be finished off depending on the requirements of the purchaser.