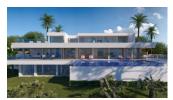

## **BESKRIVELSE**

Villa la Cala, a property with enormous dimensions, situated on a plot of 2,493sqm, in the exclusive Jazmines residential area at the Cumbre del Sol urbanization, an area with access restricted solely to property owners, which houses many luxury properties. Villa la Cala is distributed over three levels, fruit of a unique and exclusive design, with spacious, open and sunny rooms, all facing towards the Mediterranean Sea, making the most of the fabulous views. The access to the house is on the upper floor, where 5 of the total of 6 bedrooms of the house are situated. The main bedroom comprises a spacious walk-in wardrobe and an en-suite bathroom with a shower and a bath with sea views. The other 4 bedrooms on this floor also have their own en-suite shower rooms and wardrobes. All the bedrooms have direct access to the terrace and share a communal TV room. The steps guide us down to the main floor of the house, the daytime area, with a spacious living room, a kitchen with an island, a storage room, a laundry room, another bedroom with en-suite bathroom, a guest toilet and parking for 3 vehicles. In addition, there is a large outdoor terrace to relax on and enjoy the infinity pool with 60sqm of water surface, plus a spacious veranda with an outdoor dining area and

relaxation area where you can continue enjoying the uninterrupted sea views. This fantastic property also contains an open plan area of over 100sqm, situated on the lowest floor, which can be finished off depending on the requirements of the purchaser.