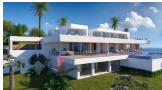

## **BESKRIVELSE**

Villa la Cala, a property with enormous dimensions, situated on a plot of 2,493sqm, in the exclusive Jazmines residential area at the Cumbre del Sol urbanization, an area with access restricted solely to property owners, which houses many luxury properties. Villa la Cala is distributed over three levels, fruit of a unique and exclusive design, with spacious, open and sunny rooms, all facing towards the Mediterranean Sea, making the most of the fabulous views. The access to the house is on the upper floor, where 5 of the total of 6 bedrooms of the house are situated. The main bedroom comprises a spacious walk-in wardrobe and an en-suite bathroom with a shower and a bath with sea views. The other 4 bedrooms on this floor also have their own en-suite shower rooms and wardrobes. All the bedrooms have direct access to the terrace and share a communal TV room. The steps guide us down to the main floor of the house, the daytime area, with a spacious living room, a kitchen with an island, a storage room, a laundry room, another bedroom with en-suite bathroom, a guest toilet and parking for 3 vehicles. In addition, there is a large outdoor terrace to relax on and enjoy the infinity pool with 60sqm of water surface, plus a spacious veranda with an outdoor dining area and

relaxation area where you can continue enjoying the uninterrupted sea views. This fantastic property also contains an open plan area of over 100sqm, situated on the lowest floor, which can be finished off depending on the requirements of the purchaser.