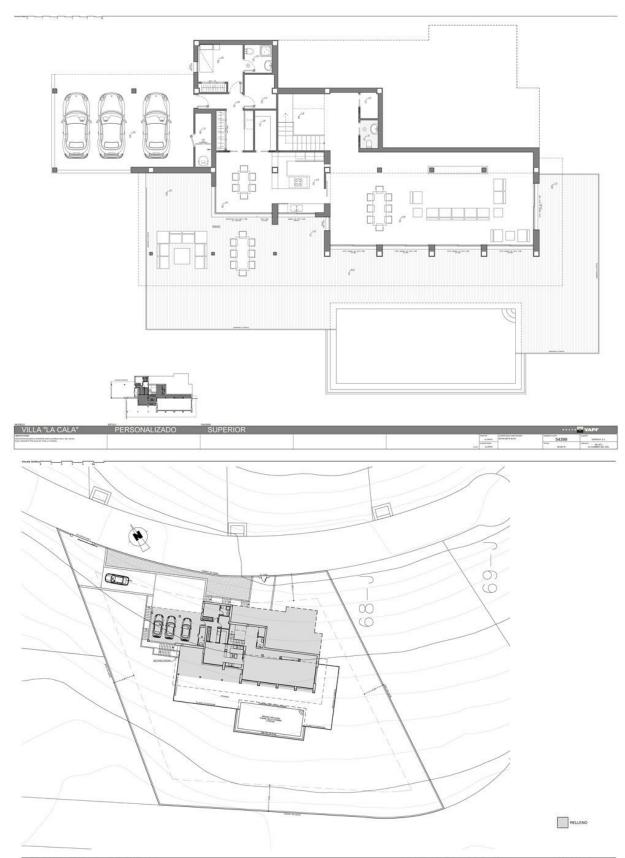

## **BESKRIVELSE**

Villa la Cala, a property with enormous dimensions, situated on a plot of 2,493sqm, in the exclusive Jazmines residential area at the Cumbre del Sol urbanization, an area with access restricted solely to property owners, which houses many luxury properties. Villa la Cala is distributed over three levels, fruit of a unique and exclusive design, with spacious, open and sunny rooms, all facing towards the Mediterranean Sea, making the most of the fabulous views. The access to the house is on the upper floor, where 5 of the total of 6 bedrooms of the house are situated. The main bedroom comprises a spacious walk-in wardrobe and an en-suite bathroom with a shower and a bath with sea views. The other 4 bedrooms on this floor also have their own en-suite shower rooms and wardrobes. All the bedrooms have direct access to the terrace and share a communal TV room. The steps guide us down to the main floor of the house, the daytime area, with a spacious living room, a kitchen with an island, a storage room, a laundry room, another bedroom with en-suite bathroom, a guest toilet and parking for 3 vehicles. In addition, there is a large outdoor terrace to relax on and enjoy the infinity pool with 60sqm of water surface, plus a spacious veranda with an outdoor dining area and

relaxation area where you can continue enjoying the uninterrupted sea views. This fantastic property also contains an open plan area of over 100sqm, situated on the lowest floor, which can be finished off depending on the requirements of the purchaser.