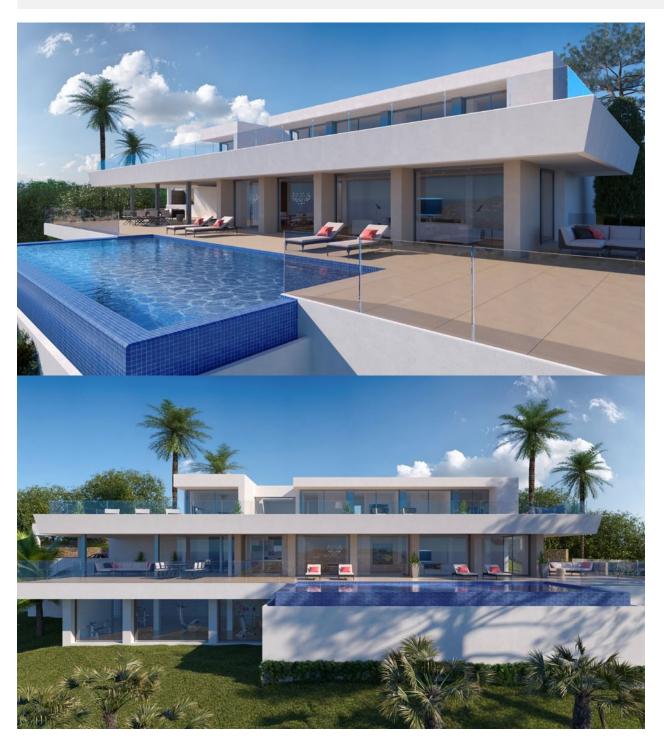

## **BESKRIVELSE**

Villa la Cala, a property with enormous dimensions, situated on a plot of 2,493sqm, in the exclusive Jazmines residential area at the Cumbre del Sol urbanization, an area with access restricted solely to property owners, which houses many luxury properties. Villa la Cala is distributed over three levels, fruit of a unique and exclusive design, with spacious, open and sunny rooms, all facing towards the Mediterranean Sea, making the most of the fabulous views. The access to the house is on the upper floor, where 5 of the total of 6 bedrooms of the house are situated. The main bedroom comprises a spacious walk-in wardrobe and an en-suite bathroom with a shower and a bath with sea views. The other 4 bedrooms on this floor also have their own en-suite shower rooms and wardrobes. All the bedrooms have direct access to the terrace and share a communal TV room. The steps guide us down to the main floor of the house, the daytime area, with a spacious living room, a kitchen with an island, a storage room, a laundry room, another bedroom with en-suite bathroom, a guest toilet and parking for 3 vehicles. In addition, there is a large outdoor terrace to relax on and enjoy the infinity pool with 60sqm of water surface, plus a spacious veranda with an outdoor dining area and

relaxation area where you can continue enjoying the uninterrupted sea views. This fantastic property also contains an open plan area of over 100sqm, situated on the lowest floor, which can be finished off depending on the requirements of the purchaser.