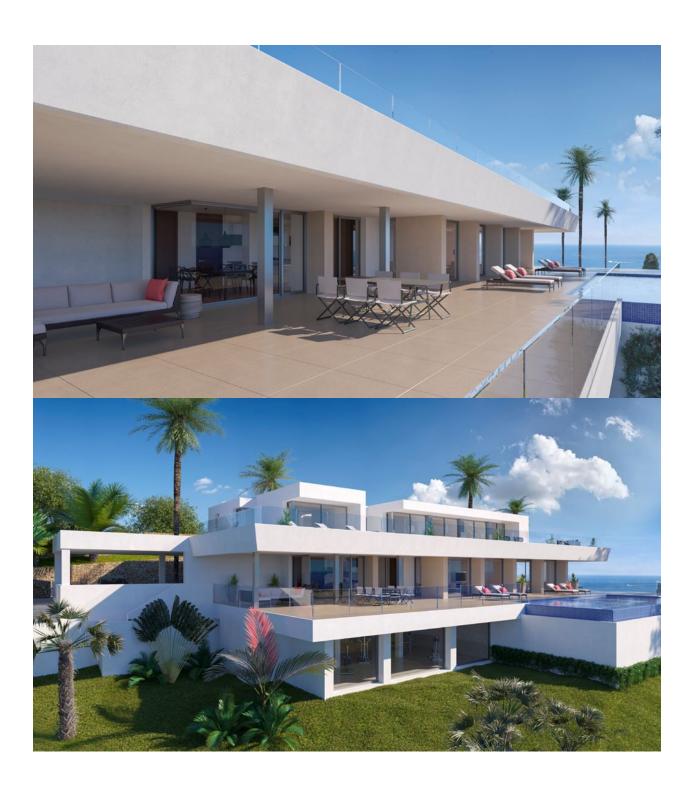

## **BESKRIVELSE**

Villa la Cala, a property with enormous dimensions, situated on a plot of 2,493sqm, in the exclusive Jazmines residential area at the Cumbre del Sol urbanization, an area with access restricted solely to property owners, which houses many luxury properties. Villa la Cala is distributed over three levels, fruit of a unique and exclusive design, with spacious, open and sunny rooms, all facing towards the Mediterranean Sea, making the most of the fabulous views. The access to the house is on the upper floor, where 5 of the total of 6 bedrooms of the house are situated. The main bedroom comprises a spacious walk-in wardrobe and an en-suite bathroom with a shower and a bath with sea views. The other 4 bedrooms on this floor also have their own en-suite shower rooms and wardrobes. All the bedrooms have direct access to the terrace and share a communal TV room. The steps guide us down to the main floor of the house, the daytime area, with a spacious living room, a kitchen with an island, a storage room, a laundry room, another bedroom with en-suite bathroom, a guest toilet and parking for 3 vehicles. In addition, there is a large outdoor terrace to relax on and enjoy the infinity pool with 60sqm of water surface, plus a spacious veranda with an outdoor dining area and

relaxation area where you can continue enjoying the uninterrupted sea views. This fantastic property also contains an open plan area of over 100sqm, situated on the lowest floor, which can be finished off depending on the requirements of the purchaser.