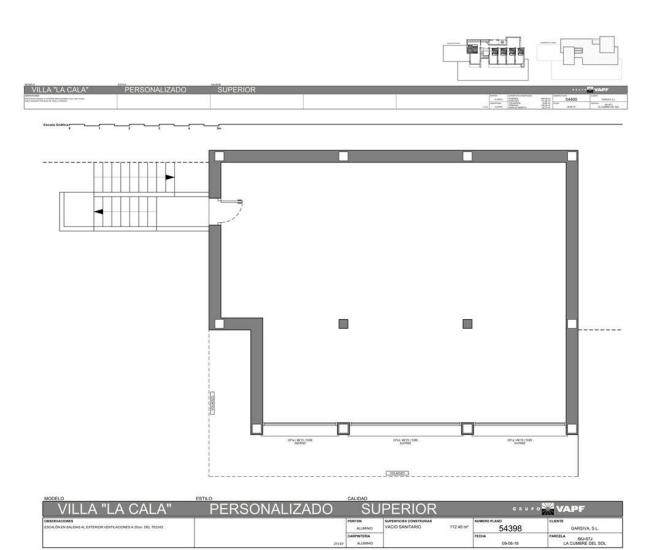

## **BESKRIVELSE**

Villa la Cala, a property with enormous dimensions, situated on a plot of 2,493sqm, in the exclusive Jazmines residential area at the Cumbre del Sol urbanization, an area with access restricted solely to property owners, which houses many luxury properties. Villa la Cala is distributed over three levels, fruit of a unique and exclusive design, with spacious, open and sunny rooms, all facing towards the Mediterranean Sea, making the most of the fabulous views. The access to the house is on the upper floor, where 5 of the total of 6 bedrooms of the house are situated. The main bedroom comprises a spacious walk-in wardrobe and an en-suite bathroom with a shower and a bath with sea views. The other 4 bedrooms on this floor also have their own en-suite shower rooms and wardrobes. All the bedrooms have direct access to the terrace and share a communal TV room. The steps guide us down to the main floor of the house, the daytime area, with a spacious living room, a kitchen with an island, a storage room, a laundry room, another bedroom with en-suite bathroom, a guest toilet and parking for 3 vehicles. In addition, there is a large outdoor terrace to relax on and enjoy the infinity pool with 60sqm of water surface, plus a spacious veranda with an outdoor dining area and

relaxation area where you can continue enjoying the uninterrupted sea views. This fantastic property also contains an open plan area of over 100sqm, situated on the lowest floor, which can be finished off depending on the requirements of the purchaser.