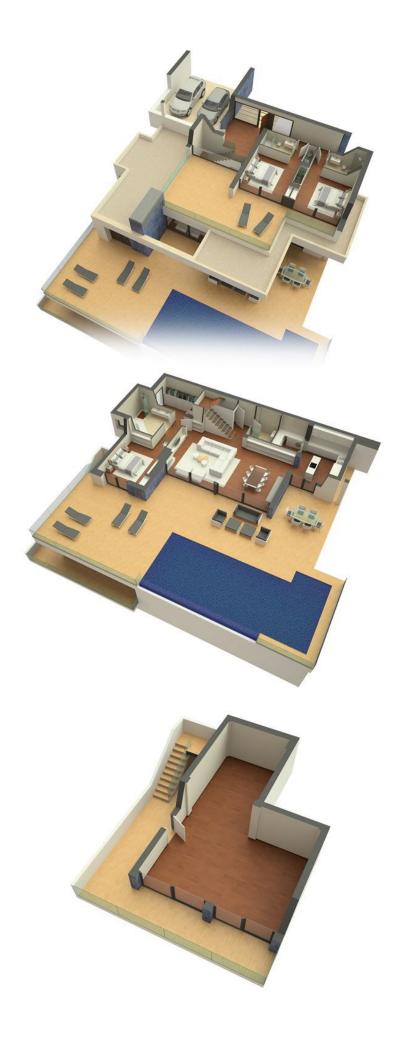

## **BESKRIVELSE**

Ifach is the name given to the house designed and projected on plot no. 190 at the Magnolias Plus residential area, a consolidated urbanization, with houses of similar characteristics, complete infrastructure and stunning views of the sea and the Mediterranean coast, with the Ifach Rock in the background. The pure, minimalist design defines this property, where straight lines play with volumes creating unique spaces. Villa Ifach stands on a 1,089sqm plot. It has three floors, with a total built area of approximately 440sqm, and 3 bedrooms, all with their own ensuite bathrooms. The master bedroom is equipped with bath and shower, his and her side by side washbasins, a fireplace and dressing room. The middle floor is the main floor of the home, housing a large kitchen, laundry room, storage room, guest toilet and a spacious living room with a fireplace, perfectly balanced with the outdoor areas. Thanks to the huge picture windows, porches and roof overhangs, these outside areas are naturally integrated into the home, providing the light and tranquillity needed to enjoy pleasant moments with loved ones. This home has a double garage, a multipurpose room of 26sgm with a terrace and an infinity edge pool that merges with the Mediterranean Sea, integrated into a terrace of over 116sqm