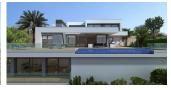

## **BESKRIVELSE**

Ifach is the name given to the house designed and projected on plot no. 190 at the Magnolias Plus residential area, a consolidated urbanization, with houses of similar characteristics, complete infrastructure and stunning views of the sea and the Mediterranean coast, with the Ifach Rock in the background. The pure, minimalist design defines this property, where straight lines play with volumes creating unique spaces. Villa Ifach stands on a 1,089sqm plot. It has three floors, with a total built area of approximately 440sqm, and 3 bedrooms, all with their own ensuite bathrooms. The master bedroom is equipped with bath and shower, his and her side by side washbasins, a fireplace and dressing room. The middle floor is the main floor of the home, housing a large kitchen, laundry room, storage room, guest toilet and a spacious living room with a fireplace, perfectly balanced with the outdoor areas. Thanks to the huge picture windows, porches and roof overhangs, these outside areas are naturally integrated into the home, providing the light and tranquillity needed to enjoy pleasant moments with loved ones. This home has a double garage, a multipurpose room of 26sgm with a terrace and an infinity edge pool that merges with the Mediterranean Sea, integrated into a terrace of over 116sqm