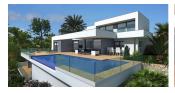

## **BESKRIVELSE**

Ifach is the name given to the house designed and projected on plot no. 190 at the Magnolias Plus residential area, a consolidated urbanization, with houses of similar characteristics, complete infrastructure and stunning views of the sea and the Mediterranean coast, with the Ifach Rock in the background. The pure, minimalist design defines this property, where straight lines play with volumes creating unique spaces. Villa Ifach stands on a 1,089sqm plot. It has three floors, with a total built area of approximately 440sqm, and 3 bedrooms, all with their own ensuite bathrooms. The master bedroom is equipped with bath and shower, his and her side by side washbasins, a fireplace and dressing room. The middle floor is the main floor of the home, housing a large kitchen, laundry room, storage room, guest toilet and a spacious living room with a fireplace, perfectly balanced with the outdoor areas. Thanks to the huge picture windows, porches and roof overhangs, these outside areas are naturally integrated into the home, providing the light and tranquillity needed to enjoy pleasant moments with loved ones. This home has a double garage, a multipurpose room of 26sgm with a terrace and an infinity edge pool that merges with the Mediterranean Sea, integrated into a terrace of over 116sqm