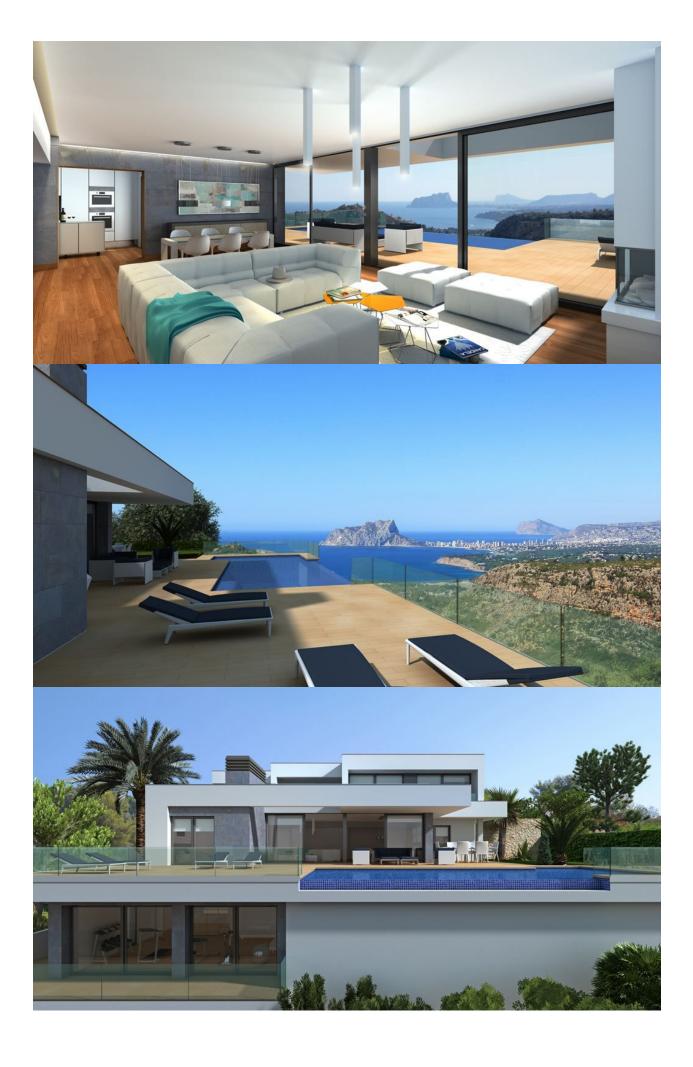

## **BESKRIVELSE**

Ifach is the name given to the house designed and projected on plot no. 190 at the Magnolias Plus residential area, a consolidated urbanization, with houses of similar characteristics, complete infrastructure and stunning views of the sea and the Mediterranean coast, with the Ifach Rock in the background. The pure, minimalist design defines this property, where straight lines play with volumes creating unique spaces. Villa Ifach stands on a 1,089sqm plot. It has three floors, with a total built area of approximately 440sqm, and 3 bedrooms, all with their own ensuite bathrooms. The master bedroom is equipped with bath and shower, his and her side by side washbasins, a fireplace and dressing room. The middle floor is the main floor of the home, housing a large kitchen, laundry room, storage room, guest toilet and a spacious living room with a fireplace, perfectly balanced with the outdoor areas. Thanks to the huge picture windows, porches and roof overhangs, these outside areas are naturally integrated into the home, providing the light and tranquillity needed to enjoy pleasant moments with loved ones. This home has a double garage, a multipurpose room of 26sgm with a terrace and an infinity edge pool that merges with the Mediterranean Sea, integrated into a terrace of over 116sqm