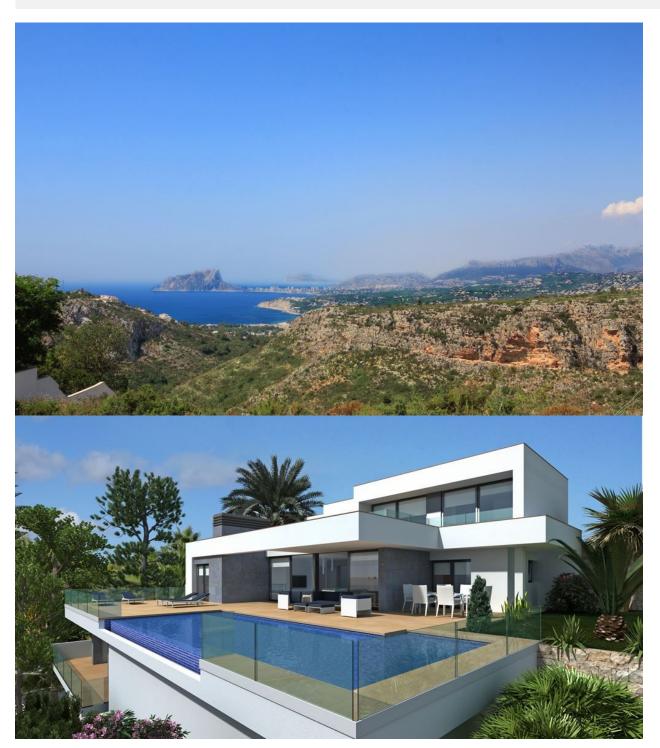

## **BESKRIVELSE**

Ifach is the name given to the house designed and projected on plot no. 190 at the Magnolias Plus residential area, a consolidated urbanization, with houses of similar characteristics, complete infrastructure and stunning views of the sea and the Mediterranean coast, with the Ifach Rock in the background. The pure, minimalist design defines this property, where straight lines play with volumes creating unique spaces. Villa Ifach stands on a 1,089sqm plot. It has three floors, with a total built area of approximately 440sqm, and 3 bedrooms, all with their own ensuite bathrooms. The master bedroom is equipped with bath and shower, his and her side by side washbasins, a fireplace and dressing room. The middle floor is the main floor of the home, housing a large kitchen, laundry room, storage room, guest toilet and a spacious living room with a fireplace, perfectly balanced with the outdoor areas. Thanks to the huge picture windows, porches and roof overhangs, these outside areas are naturally integrated into the home, providing the light and tranquillity needed to enjoy pleasant moments with loved ones. This home has a double garage, a multipurpose room of 26sgm with a terrace and an infinity edge pool that merges with the Mediterranean Sea, integrated into a terrace of over 116sqm