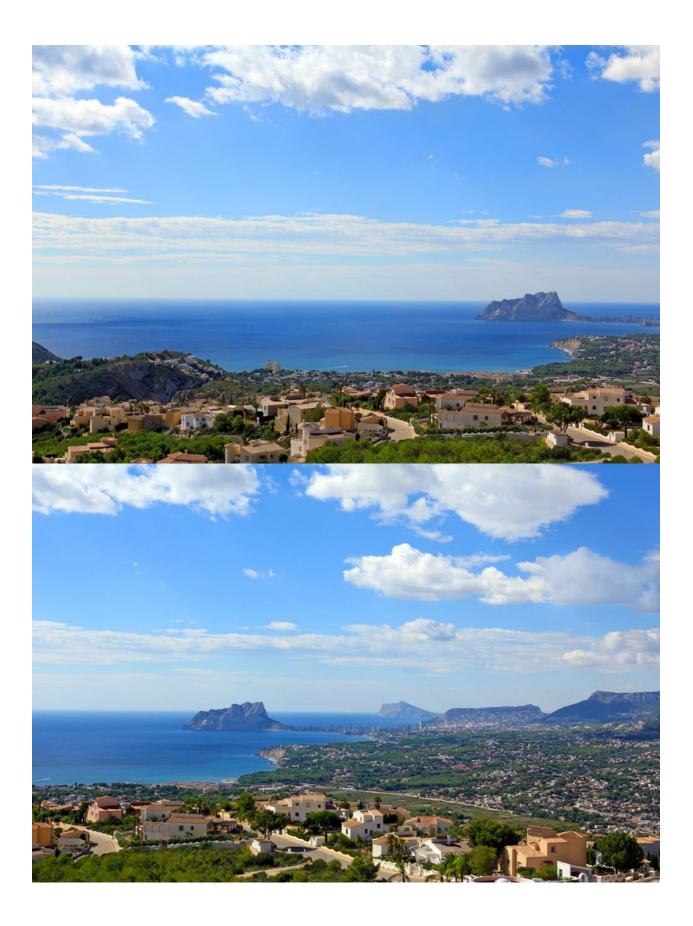

oor has a large kitchen with a central island with the cooking area and breakfast bar, laundry room, pantry and access to the outdoor and the indoor dining rooms. A large sitting-dining with a fireplace, a TV/cinema room, summer dining room and a cosy relaxation area with a fireplace, a large terrace with an infinity swimming pool, with several atmospheres to enjoy the sunny days that the Mediterranean climate offers. On the ground floor, there is a leisure with a large private terrace. The property is completely fenced, has a covered parking space

for two vehicles and an interior and landscape gardening project to adapt it to the tastes and needs of its owners, a unique luxury villa in Costa Blanca Norte.

## **ENERGETIC CERTIFIED**



UTSIKT

## KJØKKEN

• Sjø utsikt

• Hvitevarer































"OUR EXPERIENCE IS YOUR GUARANTEE"