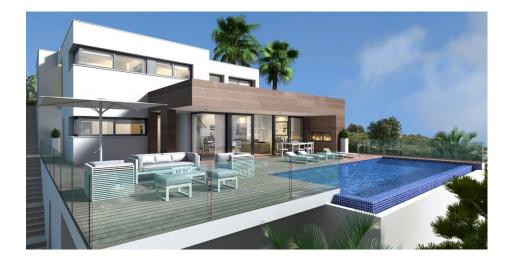

## **BESKRIVELSE**

This modern designed house is located in the most exclusive area of the Cumbre del Sol residential estate, in the luxurious Residencial Jazmines. a closed complex that contains large luxury villas with impressive views of the sea and fantastic night-time views of the Skyline of Calpe and Benidorm in the background. Just a 10-minute drive from Cala del Moraig and the towns of Jávea and Moraira. Villa Del Puerto is designed to enjoy fantastic sea views, as well as the climate and the light of the Mediterranean. With large windows that let the light and warmth of the sun flood in, exterior dining room and sitting room with a fireplace and several terraces for sunbathing and enjoying the open air. All of them have 3 bedrooms with a large en suite bathroom with bath and shower for the master bedroom, which also has a walk-in closet and private terrace. The main floor has a large kitchen with a central island with the cooking area and breakfast bar, laundry room, pantry and access to the outdoor and the indoor dining rooms. A large sitting-dining with a fireplace, a TV/cinema room, summer dining room and a cosy relaxation area with a fireplace, a large terrace with an infinity swimming pool, with several atmospheres to enjoy the sunny days that the Mediterranean climate offers. On the ground floor, there is a leisure with a large private terrace. The property is completely fenced, has a covered parking space

for two vehicles and an interior and landscape gardening project to adapt it to the tastes and needs of its owners, a unique luxury villa in Costa Blanca Norte.