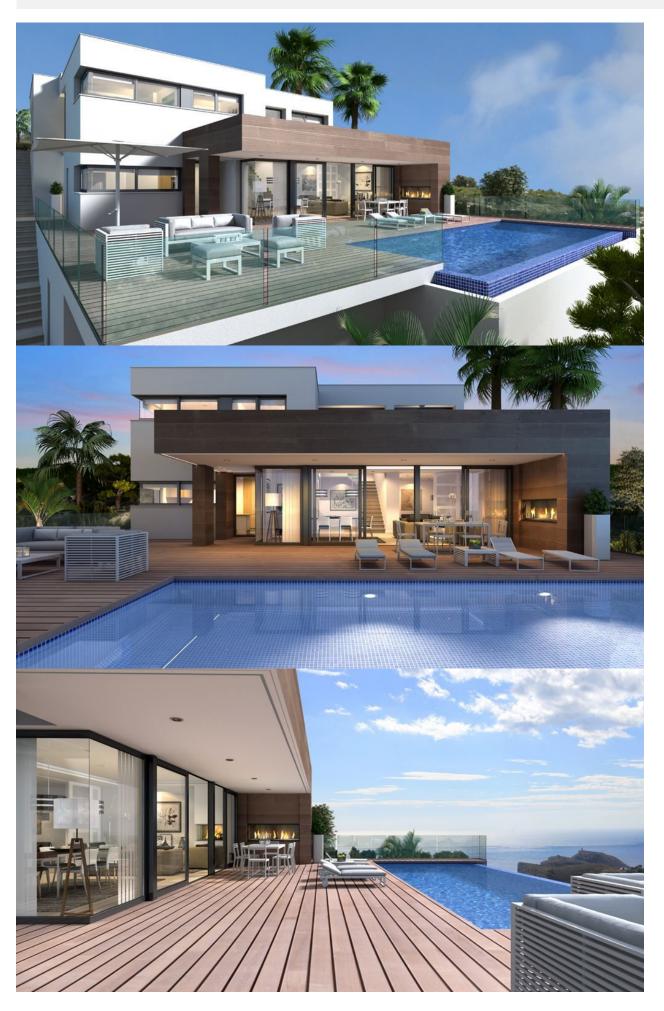

## **BESKRIVELSE**

This modern designed house is located in the most exclusive area of the Cumbre del Sol residential estate, in the luxurious Residencial Jazmines. a closed complex that contains large luxury villas with impressive views of the sea and fantastic night-time views of the Skyline of Calpe and Benidorm in the background. Just a 10-minute drive from Cala del Moraig and the towns of Jávea and Moraira. Villa Del Puerto is designed to enjoy fantastic sea views, as well as the climate and the light of the Mediterranean. With large windows that let the light and warmth of the sun flood in, exterior dining room and sitting room with a fireplace and several terraces for sunbathing and enjoying the open air. All of them have 3 bedrooms with a large en suite bathroom with bath and shower for the master bedroom, which also has a walk-in closet and private terrace. The main floor has a large kitchen with a central island with the cooking area and breakfast bar, laundry room, pantry and access to the outdoor and the indoor dining rooms. A large sitting-dining with a fireplace, a TV/cinema room, summer dining room and a cosy relaxation area with a fireplace, a large terrace with an infinity swimming pool, with several atmospheres to enjoy the sunny days that the Mediterranean climate offers. On the ground floor, there is a leisure with a large private terrace. The property is completely fenced, has a covered parking space

for two vehicles and an interior and landscape gardening project to adapt it to the tastes and needs of its owners, a unique luxury villa in Costa Blanca Norte.