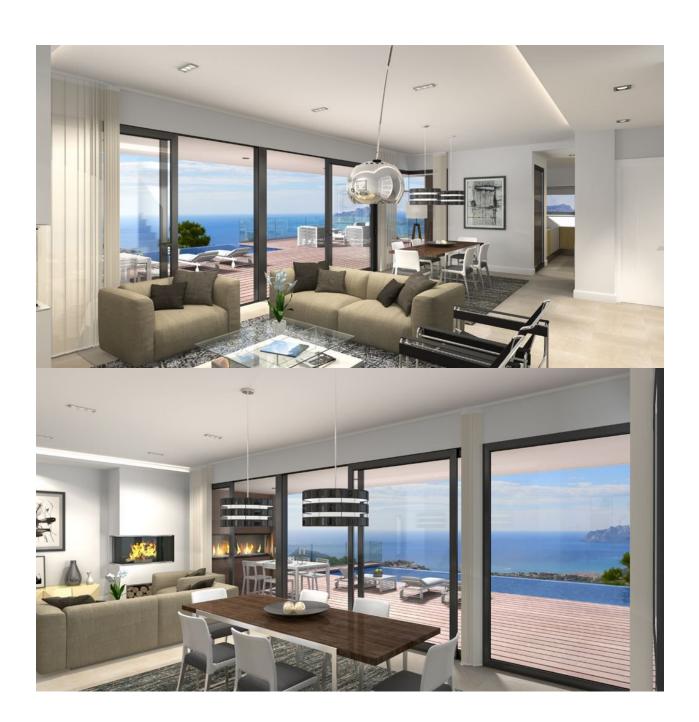

## **BESKRIVELSE**

This modern designed house is located in the most exclusive area of the Cumbre del Sol residential estate, in the luxurious Residencial Jazmines. a closed complex that contains large luxury villas with impressive views of the sea and fantastic night-time views of the Skyline of Calpe and Benidorm in the background. Just a 10-minute drive from Cala del Moraig and the towns of Jávea and Moraira. Villa Del Puerto is designed to enjoy fantastic sea views, as well as the climate and the light of the Mediterranean. With large windows that let the light and warmth of the sun flood in, exterior dining room and sitting room with a fireplace and several terraces for sunbathing and enjoying the open air. All of them have 3 bedrooms with a large en suite bathroom with bath and shower for the master bedroom, which also has a walk-in closet and private terrace. The main floor has a large kitchen with a central island with the cooking area and breakfast bar, laundry room, pantry and access to the outdoor and the indoor dining rooms. A large sitting-dining with a fireplace, a TV/cinema room, summer dining room and a cosy relaxation area with a fireplace, a large terrace with an infinity swimming pool, with several atmospheres to enjoy the sunny days that the Mediterranean climate offers. On the ground floor, there is a leisure with a large private terrace. The property is completely fenced, has a covered parking space