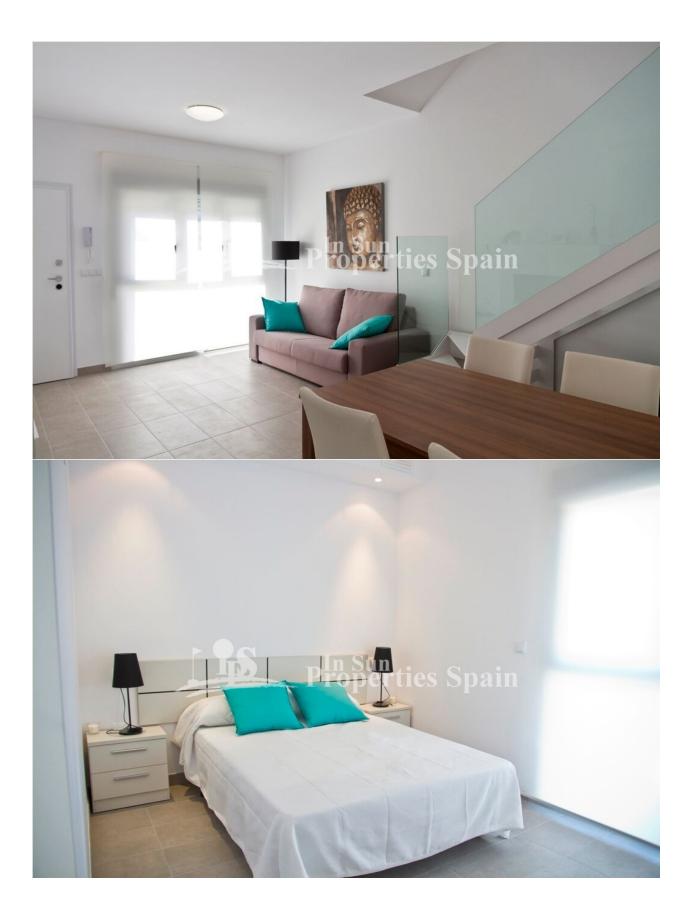

## BESKRIVELSE

**REF: # 6377** 

Just 500m from the beach promenade of TORRE DE LA HORADADA you will find these fantastic new Townhouses. The 90m2 properties offer 33m2 of terrace/garden and a generous 38m2 roof solarium. Underground parking place is included in the price and there is access to the communal swimming pool. The accommodation distributes over 2 floor and offers an open plan living area with modern equipped kitchen, bathroom and bedroom to the ground floor to the first floor there are two further bedrooms and a bathroom. There is access to the roof solarium. Situated in a privileged location just 5 minutes from all the amenities including the beach promenade, town square and the marina. 10 minutes drive to the prestigious golf courses of Campoamor, Villamartín, Las Ramblas & La Manga Golf Club. 15 minutes drive to Murcia airport, 30 minutes drive to the main cities of Murcia and Alicante.

## **ENERGETIC CERTIFIED**

| STIL                                                                             | UTSIKT                                                                                              | DISTANSE TIL :                         | ORIENTERING                                        |
|----------------------------------------------------------------------------------|-----------------------------------------------------------------------------------------------------|----------------------------------------|----------------------------------------------------|
| <ul><li>Modern</li><li>Contemporary</li></ul>                                    | • Panorama                                                                                          | Strand : 500 m                         | South East West                                    |
|                                                                                  |                                                                                                     | Flyplass: 30 Km                        |                                                    |
|                                                                                  |                                                                                                     | Sentrum : 500 m                        |                                                    |
| MØBLER                                                                           | PARKERING NR BILER                                                                                  | FLOARING                               | KJØKKEN                                            |
| Uten møbler                                                                      | : 1                                                                                                 | <ul><li>Fliser</li><li>Stein</li></ul> | <ul><li>Åpent kjøkken</li><li>Hvitevarer</li></ul> |
| HAGE TERASSER                                                                    | EXTRA                                                                                               |                                        |                                                    |
| <ul> <li>Ooverbygd terasse</li> <li>Åpen terasse</li> <li>Brivat base</li> </ul> | <ul> <li>Innebygde garderober</li> <li>Sikkerhets dør</li> <li>Vinduer med debbelt glass</li> </ul> |                                        |                                                    |