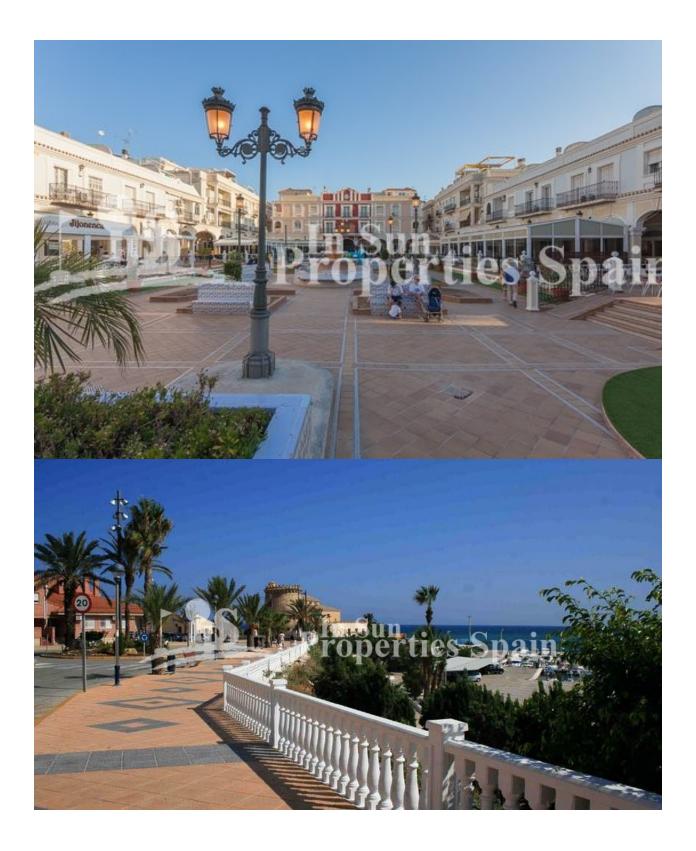

## BESKRIVELSE

**REF: # 6377** 

Just 500m from the beach promenade of TORRE DE LA HORADADA you will find these fantastic new Townhouses. The 90m2 properties offer 33m2 of terrace/garden and a generous 38m2 roof solarium. Underground parking place is included in the price and there is access to the communal swimming pool. The accommodation distributes over 2 floor and offers an open plan living area with modern equipped kitchen, bathroom and bedroom to the ground floor to the first floor there are two further bedrooms and a bathroom. There is access to the roof solarium. Situated in a privileged location just 5 minutes from all the amenities including the beach promenade, town square and the marina. 10 minutes drive to the prestigious golf courses of Campoamor, Villamartín, Las Ramblas & La Manga Golf Club. 15 minutes drive to Murcia airport, 30 minutes drive to the main cities of Murcia and Alicante.