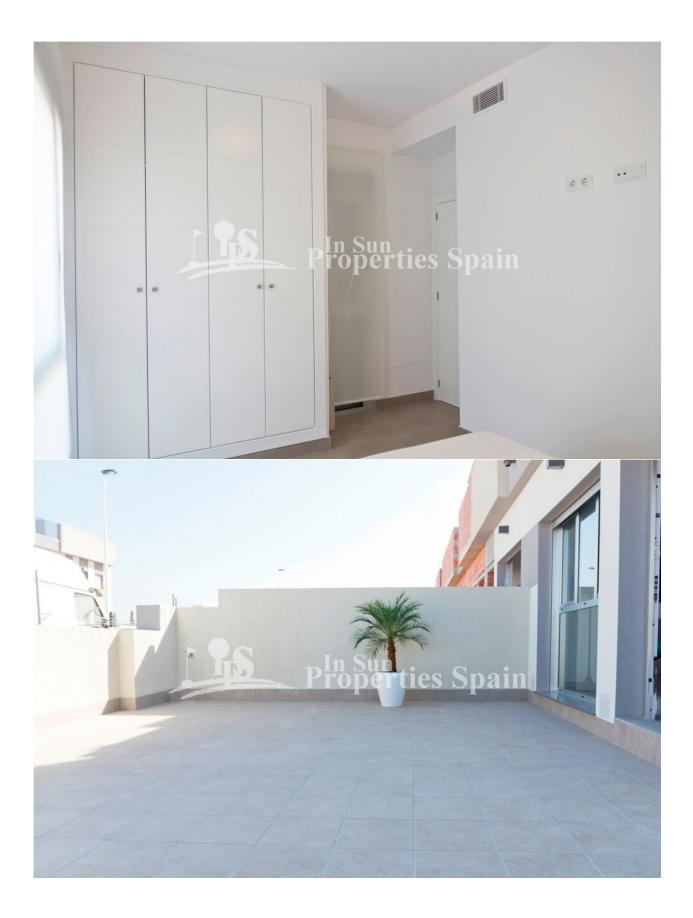

## BESKRIVELSE

**REF: # 6377** 

Just 500m from the beach promenade of TORRE DE LA HORADADA you will find these fantastic new Townhouses. The 90m2 properties offer 33m2 of terrace/garden and a generous 38m2 roof solarium. Underground parking place is included in the price and there is access to the communal swimming pool. The accommodation distributes over 2 floor and offers an open plan living area with modern equipped kitchen, bathroom and bedroom to the ground floor to the first floor there are two further bedrooms and a bathroom. There is access to the roof solarium. Situated in a privileged location just 5 minutes from all the amenities including the beach promenade, town square and the marina. 10 minutes drive to the prestigious golf courses of Campoamor, Villamartín, Las Ramblas & La Manga Golf Club. 15 minutes drive to Murcia airport, 30 minutes drive to the main cities of Murcia and Alicante.

## **ENERGETIC CERTIFIED**

| STIL                                                                             | UTSIKT                                                                                              | DISTANSE TIL :                         | ORIENTERING                                        |
|----------------------------------------------------------------------------------|-----------------------------------------------------------------------------------------------------|----------------------------------------|----------------------------------------------------|
| <ul><li>Modern</li><li>Contemporary</li></ul>                                    | • Panorama                                                                                          | Strand : 500 m                         | South East West                                    |
|                                                                                  |                                                                                                     | Flyplass: 30 Km                        |                                                    |
|                                                                                  |                                                                                                     | Sentrum : 500 m                        |                                                    |
| MØBLER                                                                           | PARKERING NR BILER                                                                                  | FLOARING                               | KJØKKEN                                            |
| Uten møbler                                                                      | : 1                                                                                                 | <ul><li>Fliser</li><li>Stein</li></ul> | <ul><li>Åpent kjøkken</li><li>Hvitevarer</li></ul> |
| HAGE TERASSER                                                                    | EXTRA                                                                                               |                                        |                                                    |
| <ul> <li>Ooverbygd terasse</li> <li>Åpen terasse</li> <li>Brivat base</li> </ul> | <ul> <li>Innebygde garderober</li> <li>Sikkerhets dør</li> <li>Vinduer med debbelt glass</li> </ul> |                                        |                                                    |