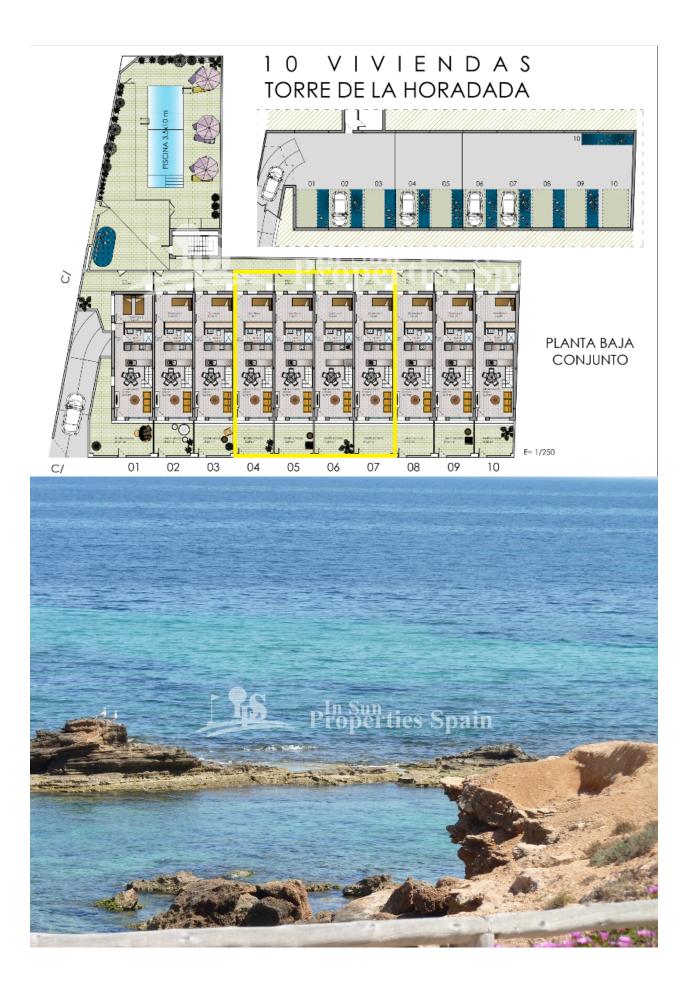

## BESKRIVELSE

**REF: # 6377** 

Just 500m from the beach promenade of TORRE DE LA HORADADA you will find these fantastic new Townhouses. The 90m2 properties offer 33m2 of terrace/garden and a generous 38m2 roof solarium. Underground parking place is included in the price and there is access to the communal swimming pool. The accommodation distributes over 2 floor and offers an open plan living area with modern equipped kitchen, bathroom and bedroom to the ground floor to the first floor there are two further bedrooms and a bathroom. There is access to the roof solarium. Situated in a privileged location just 5 minutes from all the amenities including the beach promenade, town square and the marina. 10 minutes drive to the prestigious golf courses of Campoamor, Villamartín, Las Ramblas & La Manga Golf Club. 15 minutes drive to Murcia airport, 30 minutes drive to the main cities of Murcia and Alicante.