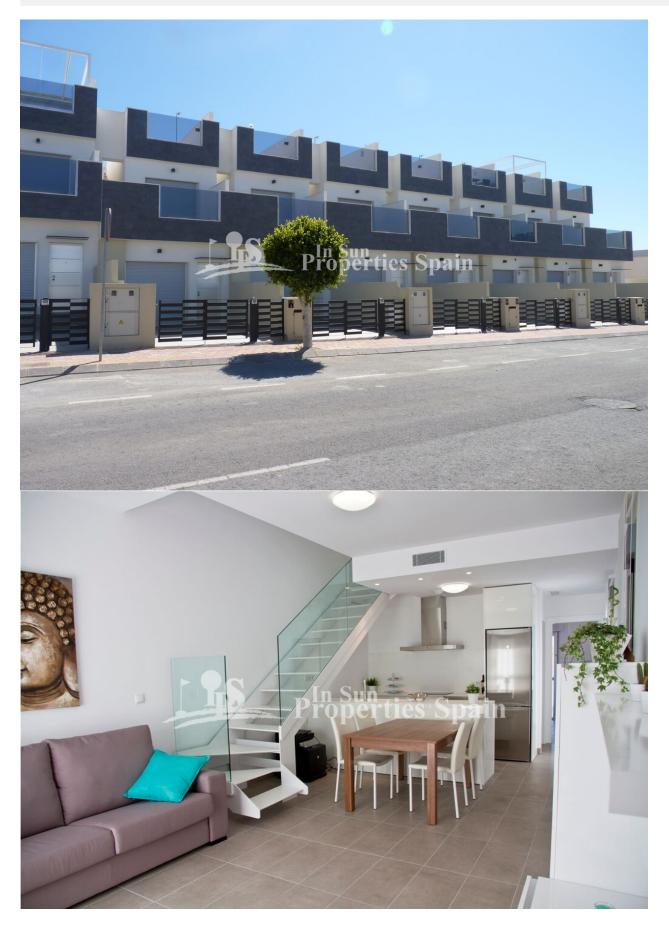

## BESKRIVELSE

**REF: # 6377** 

Just 500m from the beach promenade of TORRE DE LA HORADADA you will find these fantastic new Townhouses. The 90m2 properties offer 33m2 of terrace/garden and a generous 38m2 roof solarium. Underground parking place is included in the price and there is access to the communal swimming pool. The accommodation distributes over 2 floor and offers an open plan living area with modern equipped kitchen, bathroom and bedroom to the ground floor to the first floor there are two further bedrooms and a bathroom. There is access to the roof solarium. Situated in a privileged location just 5 minutes from all the amenities including the beach promenade, town square and the marina. 10 minutes drive to the prestigious golf courses of Campoamor, Villamartín, Las Ramblas & La Manga Golf Club. 15 minutes drive to Murcia airport, 30 minutes drive to the main cities of Murcia and Alicante.