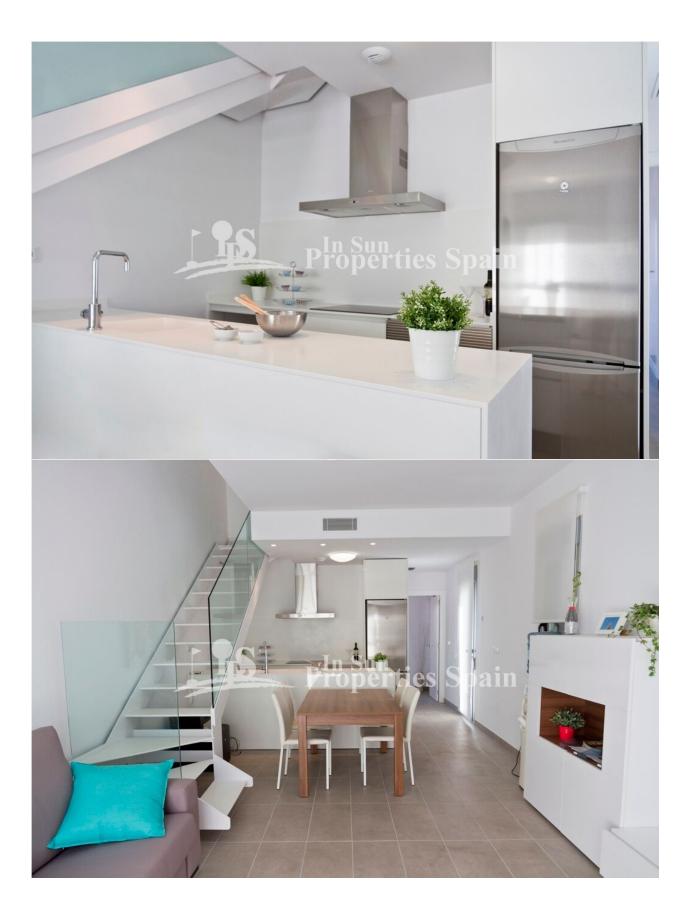

## BESKRIVELSE

**REF: # 6377** 

Just 500m from the beach promenade of TORRE DE LA HORADADA you will find these fantastic new Townhouses. The 90m2 properties offer 33m2 of terrace/garden and a generous 38m2 roof solarium. Underground parking place is included in the price and there is access to the communal swimming pool. The accommodation distributes over 2 floor and offers an open plan living area with modern equipped kitchen, bathroom and bedroom to the ground floor to the first floor there are two further bedrooms and a bathroom. There is access to the roof solarium. Situated in a privileged location just 5 minutes from all the amenities including the beach promenade, town square and the marina. 10 minutes drive to the prestigious golf courses of Campoamor, Villamartín, Las Ramblas & La Manga Golf Club. 15 minutes drive to Murcia airport, 30 minutes drive to the main cities of Murcia and Alicante.

## **ENERGETIC CERTIFIED**

| STIL                                                                             | UTSIKT                                                                                              | DISTANSE TIL :                         | ORIENTERING                                        |
|----------------------------------------------------------------------------------|-----------------------------------------------------------------------------------------------------|----------------------------------------|----------------------------------------------------|
| <ul><li>Modern</li><li>Contemporary</li></ul>                                    | • Panorama                                                                                          | Strand : 500 m                         | South East West                                    |
|                                                                                  |                                                                                                     | Flyplass: 30 Km                        |                                                    |
|                                                                                  |                                                                                                     | Sentrum : 500 m                        |                                                    |
| MØBLER                                                                           | PARKERING NR BILER                                                                                  | FLOARING                               | KJØKKEN                                            |
| Uten møbler                                                                      | : 1                                                                                                 | <ul><li>Fliser</li><li>Stein</li></ul> | <ul><li>Åpent kjøkken</li><li>Hvitevarer</li></ul> |
| HAGE TERASSER                                                                    | EXTRA                                                                                               |                                        |                                                    |
| <ul> <li>Ooverbygd terasse</li> <li>Åpen terasse</li> <li>Brivat base</li> </ul> | <ul> <li>Innebygde garderober</li> <li>Sikkerhets dør</li> <li>Vinduer med debbelt glass</li> </ul> |                                        |                                                    |