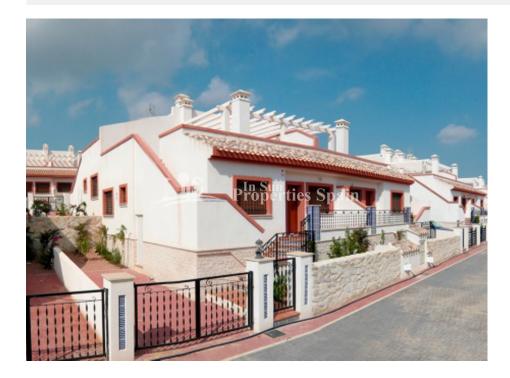

#### BESKRIVELSE

Located in the very peaceful area of La Cañada, SAN MIGUEL DE SALINAS, you will find this well Key Ready `Quara' Built 64m2 Jumilla style BUNGALOW. Built by Quara in 2007 the property boasts 2 spacious bedrooms, 2 bathrooms, open-plan American style kitchen and 47m2 solarium perfect for sunbathing and alfresco dining with family and friends. There is a nice sunny front terrace with space for table and chairs, perfect for enjoying breakfast and parking within the plot. La Cañada is well placed between Villamartin and San Miguel de Salinas in a more quiet position with stunning views. Surrounded by 30,000m2 of protected forest area and the aroma of the Mediterranean orange and lemon groves, all merge with the beauty of Las Salinas of Torrevieja and the Mediterranean Sea on the horizon. There are spectacular beaches like La Zenia, Cabo Roig, Campoamor and Mil Palmeras, plus more than 16km of golden sand and crystal clear waters to discover, all just a few minutes away by car. Within 6km you will find 3 of the most prestigious golf courses; Villamartín, Las Ramblas and Real Club Campoamor.