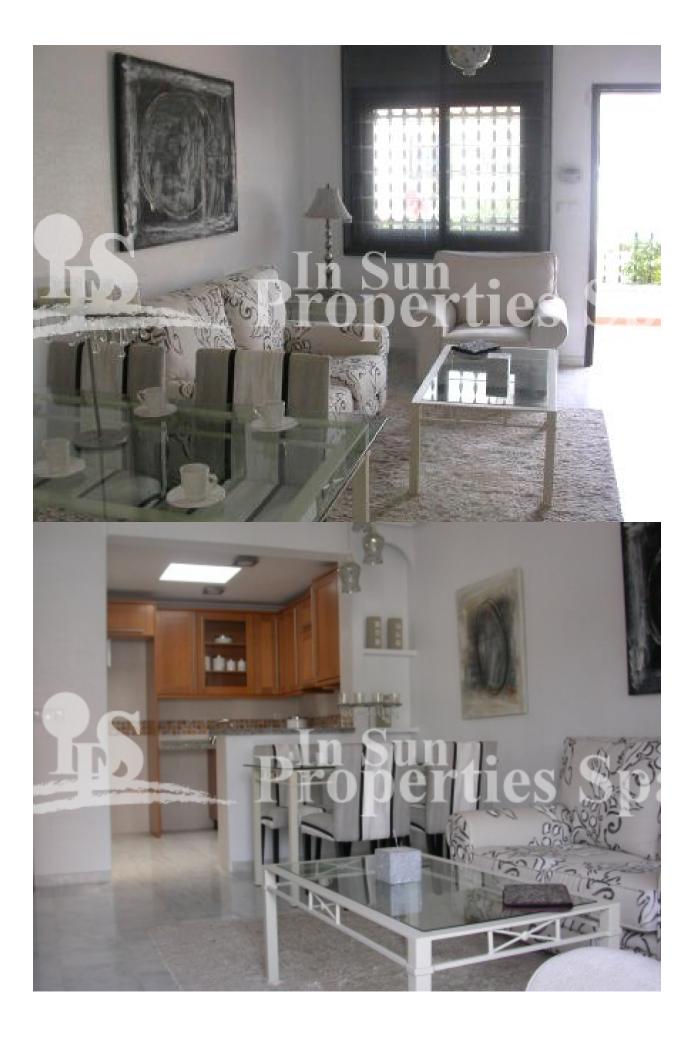

#### BESKRIVELSE

Located in the very peaceful area of La Cañada, SAN MIGUEL DE SALINAS, you will find this well Key Ready `Quara' Built 64m2 Jumilla style BUNGALOW. Built by Quara in 2007 the property boasts 2 spacious bedrooms, 2 bathrooms, open-plan American style kitchen and 47m2 solarium perfect for sunbathing and alfresco dining with family and friends. There is a nice sunny front terrace with space for table and chairs, perfect for enjoying breakfast and parking within the plot. La Cañada is well placed between Villamartin and San Miguel de Salinas in a more quiet position with stunning views. Surrounded by 30,000m2 of protected forest area and the aroma of the Mediterranean orange and lemon groves, all merge with the beauty of Las Salinas of Torrevieja and the Mediterranean Sea on the horizon. There are spectacular beaches like La Zenia, Cabo Roig, Campoamor and Mil Palmeras, plus more than 16km of golden sand and crystal clear waters to discover, all just a few minutes away by car. Within 6km you will find 3 of the most prestigious golf courses; Villamartín, Las Ramblas and Real Club Campoamor.