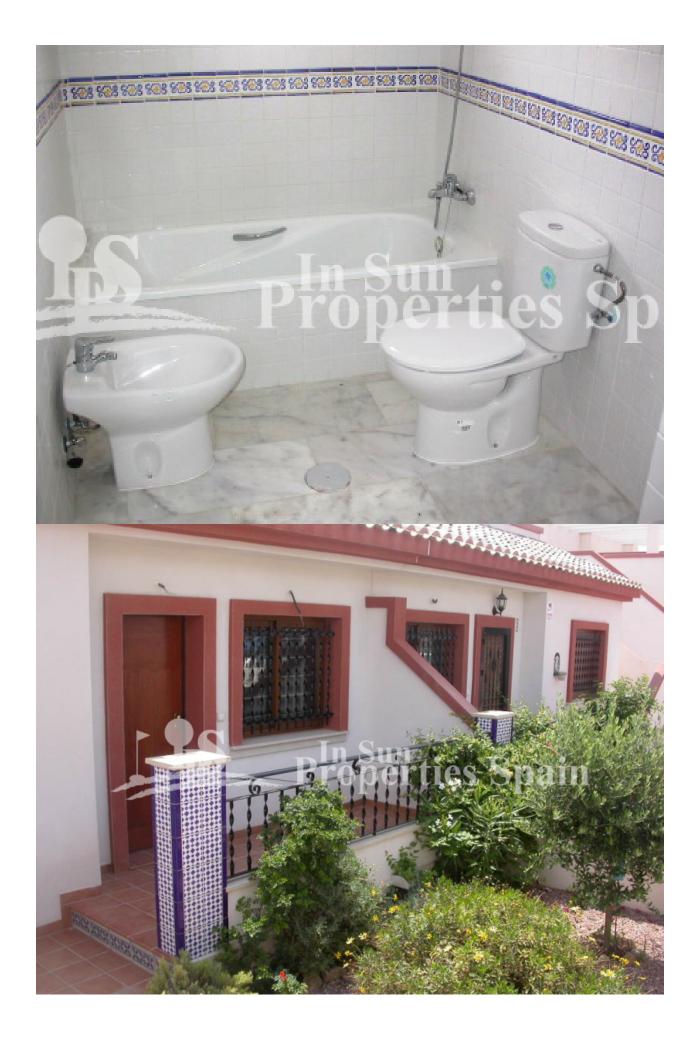

#### BESKRIVELSE

Located in the very peaceful area of La Cañada, SAN MIGUEL DE SALINAS, you will find this well Key Ready `Quara' Built 64m2 Jumilla style BUNGALOW. Built by Quara in 2007 the property boasts 2 spacious bedrooms, 2 bathrooms, open-plan American style kitchen and 47m2 solarium perfect for sunbathing and alfresco dining with family and friends. There is a nice sunny front terrace with space for table and chairs, perfect for enjoying breakfast and parking within the plot. La Cañada is well placed between Villamartin and San Miguel de Salinas in a more quiet position with stunning views. Surrounded by 30,000m2 of protected forest area and the aroma of the Mediterranean orange and lemon groves, all merge with the beauty of Las Salinas of Torrevieja and the Mediterranean Sea on the horizon. There are spectacular beaches like La Zenia, Cabo Roig, Campoamor and Mil Palmeras, plus more than 16km of golden sand and crystal clear waters to discover, all just a few minutes away by car. Within 6km you will find 3 of the most prestigious golf courses; Villamartín, Las Ramblas and Real Club Campoamor.