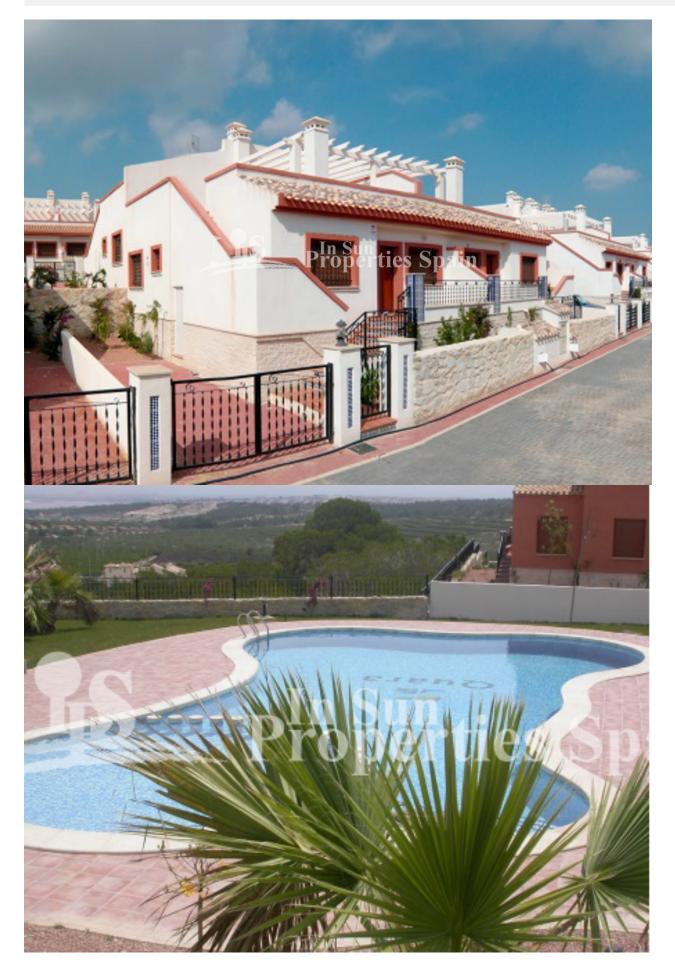

#### BESKRIVELSE

Located in the very peaceful area of La Cañada, SAN MIGUEL DE SALINAS, you will find this well Key Ready `Quara' Built 64m2 Jumilla style BUNGALOW. Built by Quara in 2007 the property boasts 2 spacious bedrooms, 2 bathrooms, open-plan American style kitchen and 47m2 solarium perfect for sunbathing and alfresco dining with family and friends. There is a nice sunny front terrace with space for table and chairs, perfect for enjoying breakfast and parking within the plot. La Cañada is well placed between Villamartin and San Miguel de Salinas in a more quiet position with stunning views. Surrounded by 30,000m2 of protected forest area and the aroma of the Mediterranean orange and lemon groves, all merge with the beauty of Las Salinas of Torrevieja and the Mediterranean Sea on the horizon. There are spectacular beaches like La Zenia, Cabo Roig, Campoamor and Mil Palmeras, plus more than 16km of golden sand and crystal clear waters to discover, all just a few minutes away by car. Within 6km you will find 3 of the most prestigious golf courses; Villamartín, Las Ramblas and Real Club Campoamor.