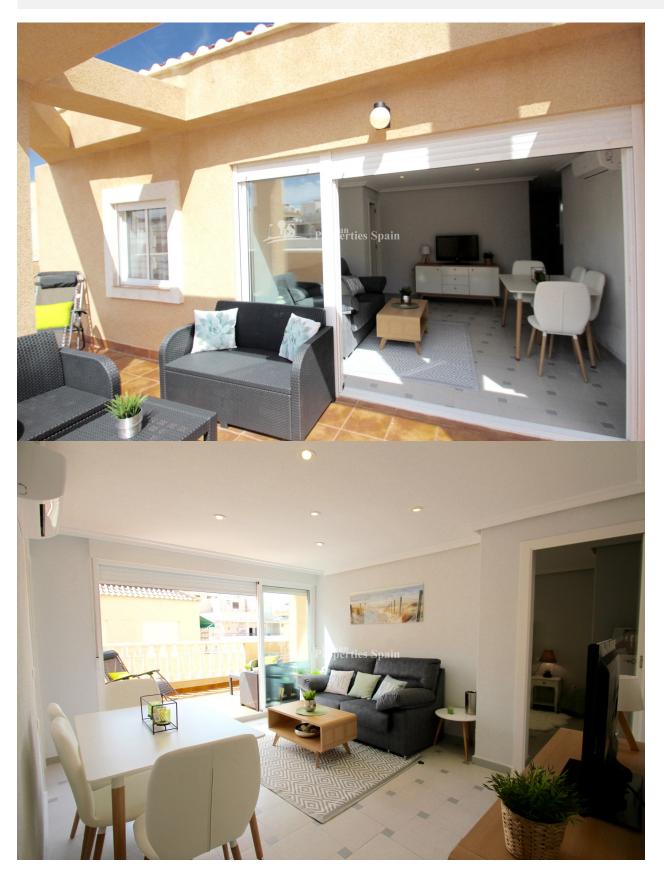

## **BESKRIVELSE**

Located in the Spanish Town of La Mata, 150m from the beach we have this stunning, reformed Penthouse Apartment. The 41'30m2 Apartment was fully reformed this year and distributes as open plan lounge and dining area, complete with contemporary furnishings, separate modern fitted and fully equipped kitchen complete with oven, hob, extractor, fridge-freezer and dishwasher. Leading out from the living area you have a 20'75m2 spacious terrace with sea views. On the terrace you will also find a washing machine and the water tank. The double bedroom has fitted wardrobes, access out to the terrace and modern furnishings. The bathroom is sleek and modern with white suite complete with walk in shower and frosted window for ventilation. The Apartment has air conditioning (Hot and Cold), is southwest facing, furnished, lift assisted and offers sea views. La Mata is home to a beautiful sandy beach with wooden boardwalk and plenty of lovely places to eat and a number of cafes. Located just 5km northeast of Torrevieja which is a real melting pot of cultures, not just by its international feel, but due to its mix of new and old Spanish attitudes. Traditions such as the siesta are still an important aspect of Spanish lifestyle. The town is a vibrant, eclectic mix