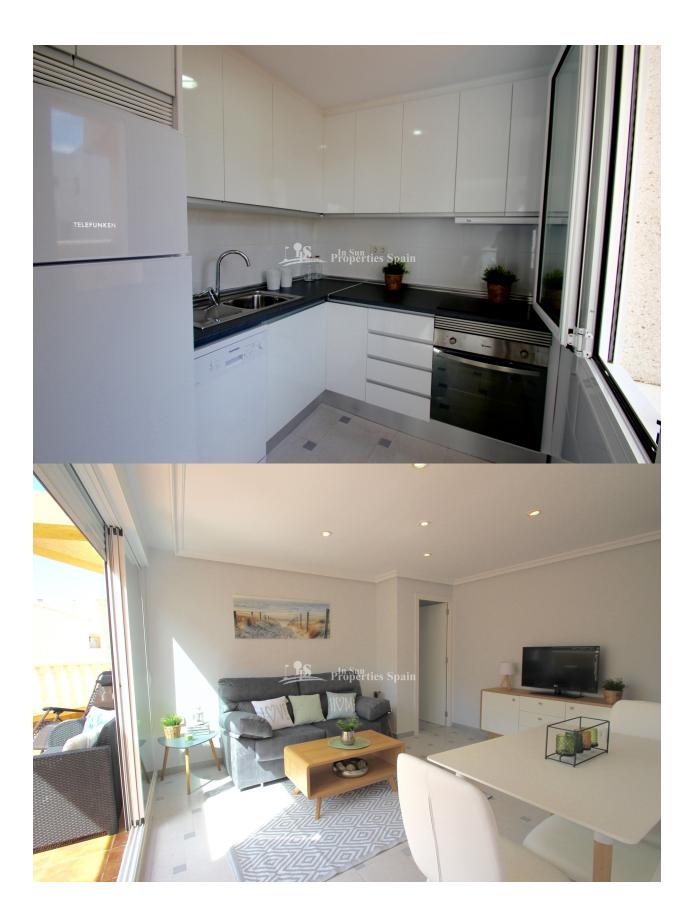

## **BESKRIVELSE**

Located in the Spanish Town of La Mata, 150m from the beach we have this stunning, reformed Penthouse Apartment. The 41'30m2 Apartment was fully reformed this year and distributes as open plan lounge and dining area, complete with contemporary furnishings, separate modern fitted and fully equipped kitchen complete with oven, hob, extractor, fridge-freezer and dishwasher. Leading out from the living area you have a 20'75m2 spacious terrace with sea views. On the terrace you will also find a washing machine and the water tank. The double bedroom has fitted wardrobes, access out to the terrace and modern furnishings. The bathroom is sleek and modern with white suite complete with walk in shower and frosted window for ventilation. The Apartment has air conditioning (Hot and Cold), is southwest facing, furnished, lift assisted and offers sea views. La Mata is home to a beautiful sandy beach with wooden boardwalk and plenty of lovely places to eat and a number of cafes. Located just 5km northeast of Torrevieja which is a real melting pot of cultures, not just by its international feel, but due to its mix of new and old Spanish attitudes. Traditions such as the siesta are still an important aspect of Spanish lifestyle. The town is a vibrant, eclectic mix