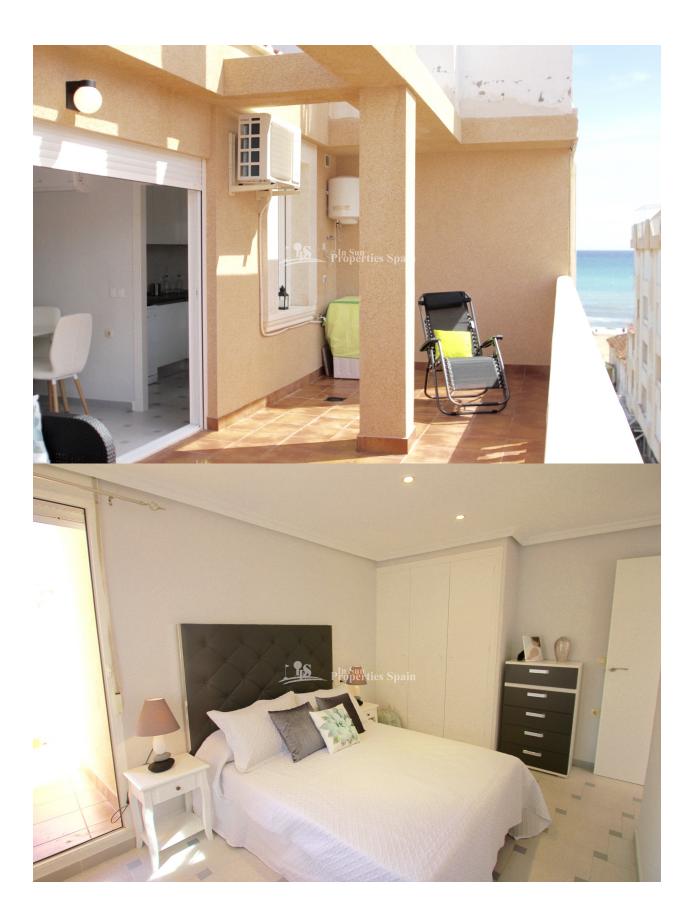

## **BESKRIVELSE**

Located in the Spanish Town of La Mata, 150m from the beach we have this stunning, reformed Penthouse Apartment. The 41'30m2 Apartment was fully reformed this year and distributes as open plan lounge and dining area, complete with contemporary furnishings, separate modern fitted and fully equipped kitchen complete with oven, hob, extractor, fridge-freezer and dishwasher. Leading out from the living area you have a 20'75m2 spacious terrace with sea views. On the terrace you will also find a washing machine and the water tank. The double bedroom has fitted wardrobes, access out to the terrace and modern furnishings. The bathroom is sleek and modern with white suite complete with walk in shower and frosted window for ventilation. The Apartment has air conditioning (Hot and Cold), is southwest facing, furnished, lift assisted and offers sea views. La Mata is home to a beautiful sandy beach with wooden boardwalk and plenty of lovely places to eat and a number of cafes. Located just 5km northeast of Torrevieja which is a real melting pot of cultures, not just by its international feel, but due to its mix of new and old Spanish attitudes. Traditions such as the siesta are still an important aspect of Spanish lifestyle. The town is a vibrant, eclectic mix