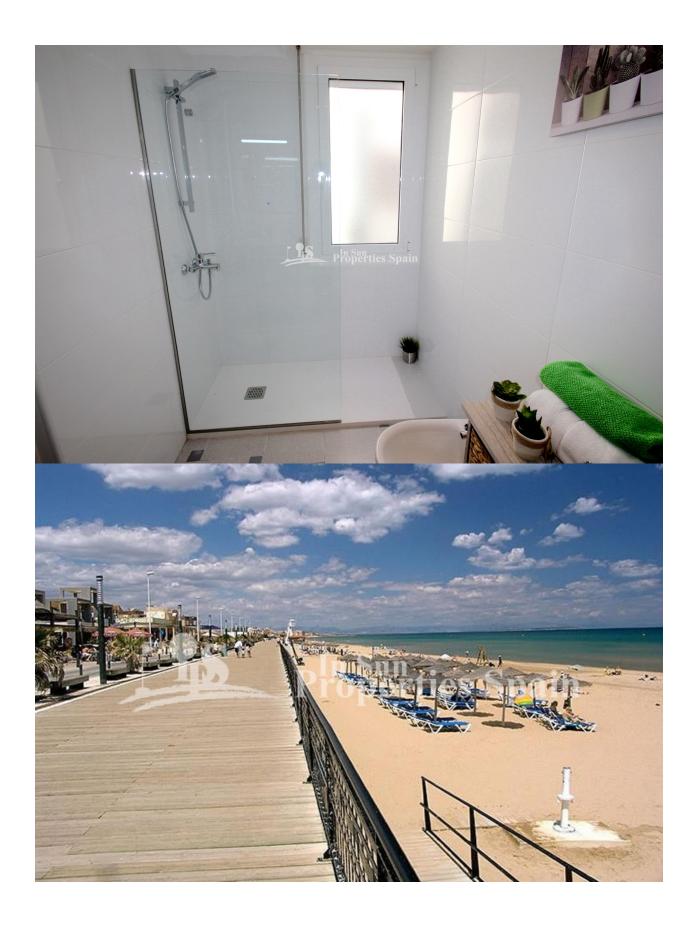

## **BESKRIVELSE**

Located in the Spanish Town of La Mata, 150m from the beach we have this stunning, reformed Penthouse Apartment. The 41'30m2 Apartment was fully reformed this year and distributes as open plan lounge and dining area, complete with contemporary furnishings, separate modern fitted and fully equipped kitchen complete with oven, hob, extractor, fridge-freezer and dishwasher. Leading out from the living area you have a 20'75m2 spacious terrace with sea views. On the terrace you will also find a washing machine and the water tank. The double bedroom has fitted wardrobes, access out to the terrace and modern furnishings. The bathroom is sleek and modern with white suite complete with walk in shower and frosted window for ventilation. The Apartment has air conditioning (Hot and Cold), is southwest facing, furnished, lift assisted and offers sea views. La Mata is home to a beautiful sandy beach with wooden boardwalk and plenty of lovely places to eat and a number of cafes. Located just 5km northeast of Torrevieja which is a real melting pot of cultures, not just by its international feel, but due to its mix of new and old Spanish attitudes. Traditions such as the siesta are still an important aspect of Spanish lifestyle. The town is a vibrant, eclectic mix