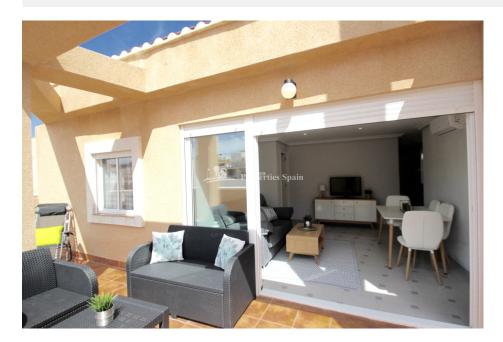

## **BESKRIVELSE**

Located in the Spanish Town of La Mata, 150m from the beach we have this stunning, reformed Penthouse Apartment. The 41'30m2 Apartment was fully reformed this year and distributes as open plan lounge and dining area, complete with contemporary furnishings, separate modern fitted and fully equipped kitchen complete with oven, hob, extractor, fridge-freezer and dishwasher. Leading out from the living area you have a 20'75m2 spacious terrace with sea views. On the terrace you will also find a washing machine and the water tank. The double bedroom has fitted wardrobes, access out to the terrace and modern furnishings. The bathroom is sleek and modern with white suite complete with walk in shower and frosted window for ventilation. The Apartment has air conditioning (Hot and Cold), is southwest facing, furnished, lift assisted and offers sea views. La Mata is home to a beautiful sandy beach with wooden boardwalk and plenty of lovely places to eat and a number of cafes. Located just 5km northeast of Torrevieja which is a real melting pot of cultures, not just by its international feel, but due to its mix of new and old Spanish attitudes. Traditions such as the siesta are still an important aspect of Spanish lifestyle. The town is a vibrant, eclectic mix