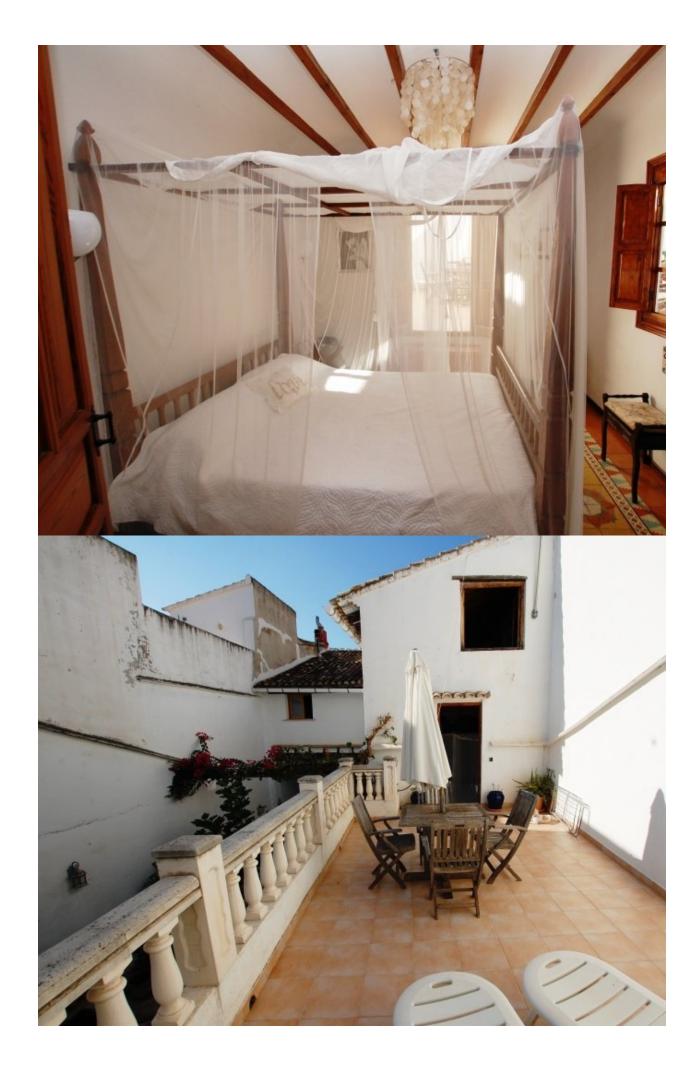

## **BESKRIVELSE**

Just 2 minutes walk from the main square "Plaza of the city" where there are many shops and bars. This town house consists of its ground floor a large living room, a complete and very comfortable kitchen, storage room, a guest bathroom, a bedroom currently used as a study and a wonderful patio with barbecue and chill out area. By internal stairs we access to the mezzanine where is located the master bedroom with dressing room and direct access to a large terrace solarium with views of the interior garden. The top floor consists of 3 bedrooms, another room in the attic and a bathroom. This property is ideal for someone that you're looking to settle near the Centre of a population to have at its disposal all the services without having to use the car. It is reformed tastefully providing all services normally associated with a more modern property without losing the elegance of a typical village house. The town of Pego is a typical Spanish village with all its needs such as such as bars, restaurants, pharmacy, school, supermarket, sports areas, etc. The commercial center of the area is only 12 minutes by car, just like the