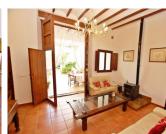

## **BESKRIVELSE**

Just 2 minutes walk from the main square "Plaza of the city" where there are many shops and bars. This town house consists of its ground floor a large living room, a complete and very comfortable kitchen, storage room, a guest bathroom, a bedroom currently used as a study and a wonderful patio with barbecue and chill out area. By internal stairs we access to the mezzanine where is located the master bedroom with dressing room and direct access to a large terrace solarium with views of the interior garden. The top floor consists of 3 bedrooms, another room in the attic and a bathroom. This property is ideal for someone that you're looking to settle near the Centre of a population to have at its disposal all the services without having to use the car. It is reformed tastefully providing all services normally associated with a more modern property without losing the elegance of a typical village house. The town of Pego is a typical Spanish village with all its needs such as such as bars, restaurants, pharmacy, school, supermarket, sports areas, etc. The commercial center of the area is only 12 minutes by car, just like the