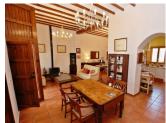

## **BESKRIVELSE**

Just 2 minutes walk from the main square "Plaza of the city" where there are many shops and bars. This town house consists of its ground floor a large living room, a complete and very comfortable kitchen, storage room, a guest bathroom, a bedroom currently used as a study and a wonderful patio with barbecue and chill out area. By internal stairs we access to the mezzanine where is located the master bedroom with dressing room and direct access to a large terrace solarium with views of the interior garden. The top floor consists of 3 bedrooms, another room in the attic and a bathroom. This property is ideal for someone that you're looking to settle near the Centre of a population to have at its disposal all the services without having to use the car. It is reformed tastefully providing all services normally associated with a more modern property without losing the elegance of a typical village house. The town of Pego is a typical Spanish village with all its needs such as such as bars, restaurants, pharmacy, school, supermarket, sports areas, etc. The commercial center of the area is only 12 minutes by car, just like the