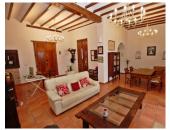

## **BESKRIVELSE**

Just 2 minutes walk from the main square "Plaza of the city" where there are many shops and bars. This town house consists of its ground floor a large living room, a complete and very comfortable kitchen, storage room, a guest bathroom, a bedroom currently used as a study and a wonderful patio with barbecue and chill out area. By internal stairs we access to the mezzanine where is located the master bedroom with dressing room and direct access to a large terrace solarium with views of the interior garden. The top floor consists of 3 bedrooms, another room in the attic and a bathroom. This property is ideal for someone that you're looking to settle near the Centre of a population to have at its disposal all the services without having to use the car. It is reformed tastefully providing all services normally associated with a more modern property without losing the elegance of a typical village house. The town of Pego is a typical Spanish village with all its needs such as such as bars, restaurants, pharmacy, school, supermarket, sports areas, etc. The commercial center of the area is only 12 minutes by car, just like the