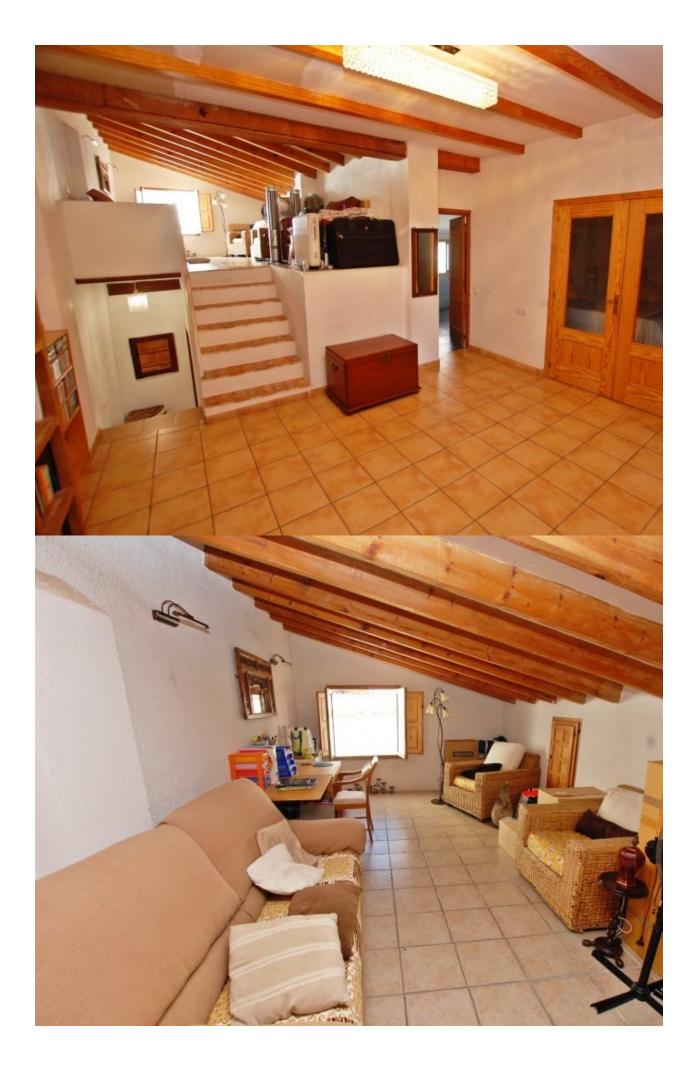

## **BESKRIVELSE**

Just 2 minutes walk from the main square "Plaza of the city" where there are many shops and bars. This town house consists of its ground floor a large living room, a complete and very comfortable kitchen, storage room, a guest bathroom, a bedroom currently used as a study and a wonderful patio with barbecue and chill out area. By internal stairs we access to the mezzanine where is located the master bedroom with dressing room and direct access to a large terrace solarium with views of the interior garden. The top floor consists of 3 bedrooms, another room in the attic and a bathroom. This property is ideal for someone that you're looking to settle near the Centre of a population to have at its disposal all the services without having to use the car. It is reformed tastefully providing all services normally associated with a more modern property without losing the elegance of a typical village house. The town of Pego is a typical Spanish village with all its needs such as such as bars, restaurants, pharmacy, school, supermarket, sports areas, etc. The commercial center of the area is only 12 minutes by car, just like the