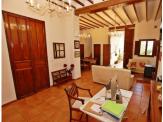

## **BESKRIVELSE**

Just 2 minutes walk from the main square "Plaza of the city" where there are many shops and bars. This town house consists of its ground floor a large living room, a complete and very comfortable kitchen, storage room, a guest bathroom, a bedroom currently used as a study and a wonderful patio with barbecue and chill out area. By internal stairs we access to the mezzanine where is located the master bedroom with dressing room and direct access to a large terrace solarium with views of the interior garden. The top floor consists of 3 bedrooms, another room in the attic and a bathroom. This property is ideal for someone that you're looking to settle near the Centre of a population to have at its disposal all the services without having to use the car. It is reformed tastefully providing all services normally associated with a more modern property without losing the elegance of a typical village house. The town of Pego is a typical Spanish village with all its needs such as such as bars, restaurants, pharmacy, school, supermarket, sports areas, etc. The commercial center of the area is only 12 minutes by car, just like the