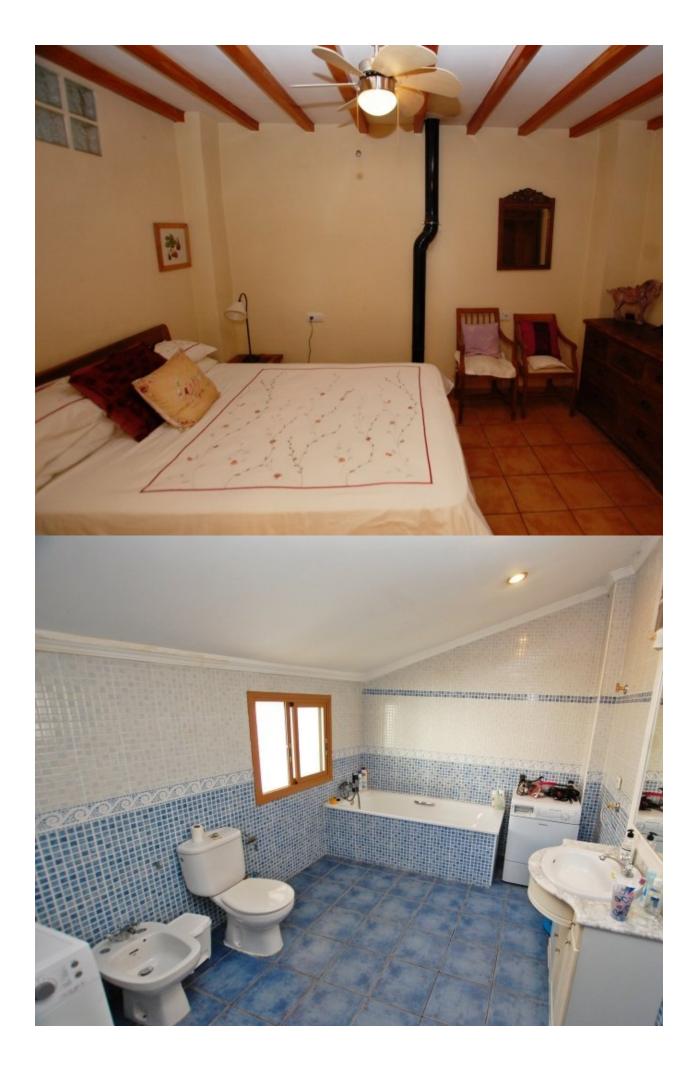

## **BESKRIVELSE**

Just 2 minutes walk from the main square "Plaza of the city" where there are many shops and bars. This town house consists of its ground floor a large living room, a complete and very comfortable kitchen, storage room, a guest bathroom, a bedroom currently used as a study and a wonderful patio with barbecue and chill out area. By internal stairs we access to the mezzanine where is located the master bedroom with dressing room and direct access to a large terrace solarium with views of the interior garden. The top floor consists of 3 bedrooms, another room in the attic and a bathroom. This property is ideal for someone that you're looking to settle near the Centre of a population to have at its disposal all the services without having to use the car. It is reformed tastefully providing all services normally associated with a more modern property without losing the elegance of a typical village house. The town of Pego is a typical Spanish village with all its needs such as such as bars, restaurants, pharmacy, school, supermarket, sports areas, etc. The commercial center of the area is only 12 minutes by car, just like the