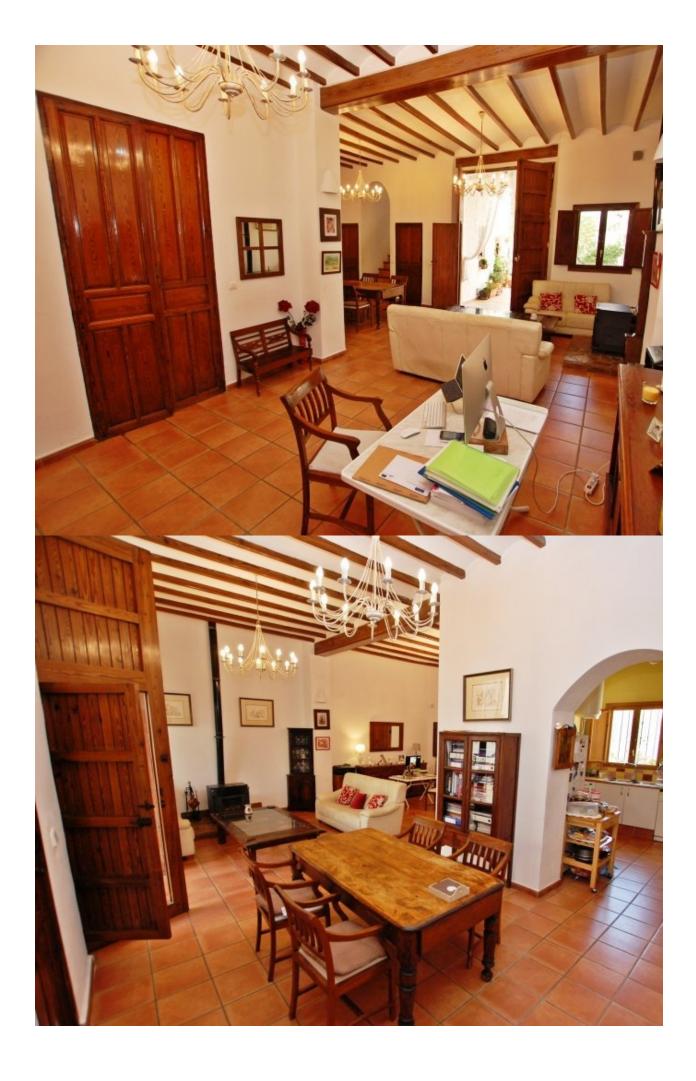

## **BESKRIVELSE**

Just 2 minutes walk from the main square "Plaza of the city" where there are many shops and bars. This town house consists of its ground floor a large living room, a complete and very comfortable kitchen, storage room, a guest bathroom, a bedroom currently used as a study and a wonderful patio with barbecue and chill out area. By internal stairs we access to the mezzanine where is located the master bedroom with dressing room and direct access to a large terrace solarium with views of the interior garden. The top floor consists of 3 bedrooms, another room in the attic and a bathroom. This property is ideal for someone that you're looking to settle near the Centre of a population to have at its disposal all the services without having to use the car. It is reformed tastefully providing all services normally associated with a more modern property without losing the elegance of a typical village house. The town of Pego is a typical Spanish village with all its needs such as such as bars, restaurants, pharmacy, school, supermarket, sports areas, etc. The commercial center of the area is only 12 minutes by car, just like the