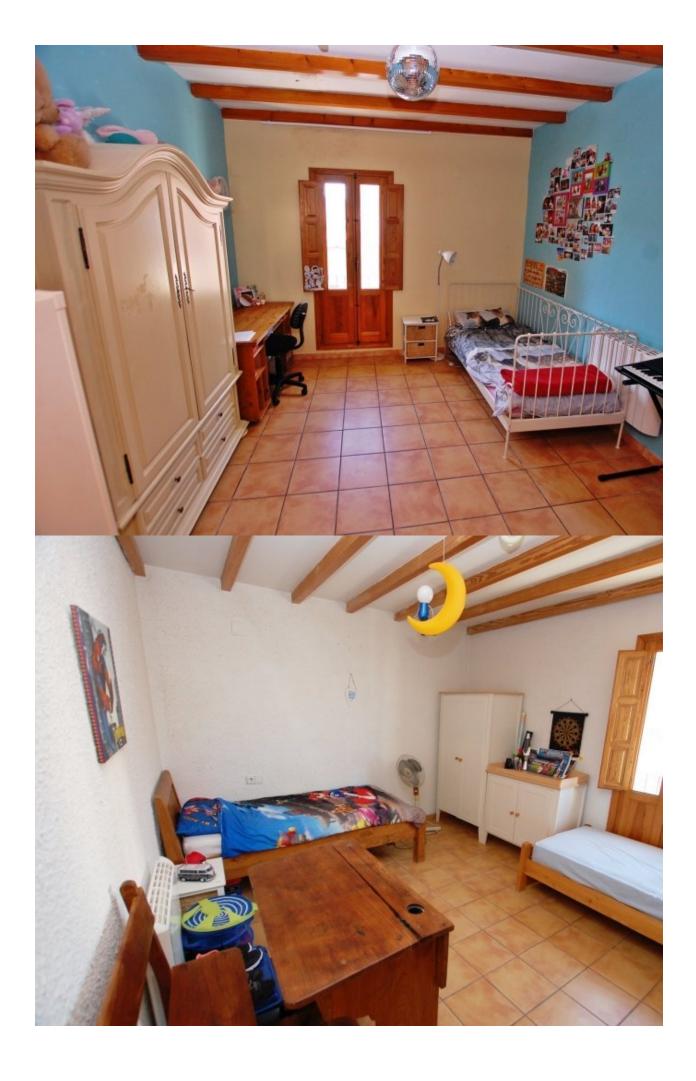

## **BESKRIVELSE**

Just 2 minutes walk from the main square "Plaza of the city" where there are many shops and bars. This town house consists of its ground floor a large living room, a complete and very comfortable kitchen, storage room, a guest bathroom, a bedroom currently used as a study and a wonderful patio with barbecue and chill out area. By internal stairs we access to the mezzanine where is located the master bedroom with dressing room and direct access to a large terrace solarium with views of the interior garden. The top floor consists of 3 bedrooms, another room in the attic and a bathroom. This property is ideal for someone that you're looking to settle near the Centre of a population to have at its disposal all the services without having to use the car. It is reformed tastefully providing all services normally associated with a more modern property without losing the elegance of a typical village house. The town of Pego is a typical Spanish village with all its needs such as such as bars, restaurants, pharmacy, school, supermarket, sports areas, etc. The commercial center of the area is only 12 minutes by car, just like the