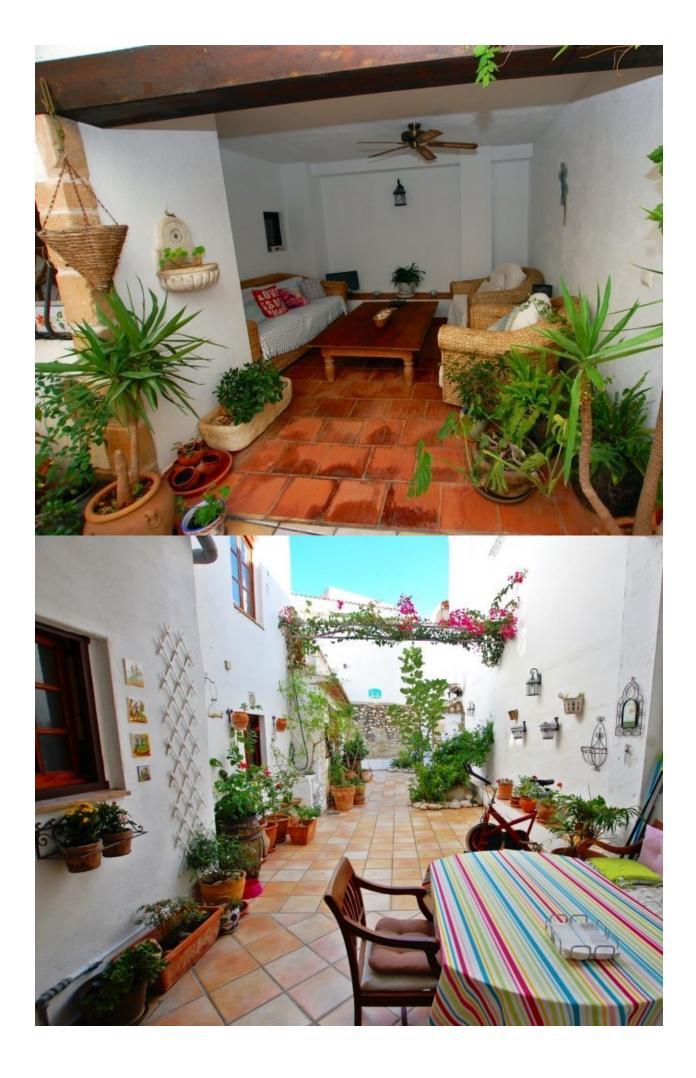

## **BESKRIVELSE**

Just 2 minutes walk from the main square "Plaza of the city" where there are many shops and bars. This town house consists of its ground floor a large living room, a complete and very comfortable kitchen, storage room, a guest bathroom, a bedroom currently used as a study and a wonderful patio with barbecue and chill out area. By internal stairs we access to the mezzanine where is located the master bedroom with dressing room and direct access to a large terrace solarium with views of the interior garden. The top floor consists of 3 bedrooms, another room in the attic and a bathroom. This property is ideal for someone that you're looking to settle near the Centre of a population to have at its disposal all the services without having to use the car. It is reformed tastefully providing all services normally associated with a more modern property without losing the elegance of a typical village house. The town of Pego is a typical Spanish village with all its needs such as such as bars, restaurants, pharmacy, school, supermarket, sports areas, etc. The commercial center of the area is only 12 minutes by car, just like the