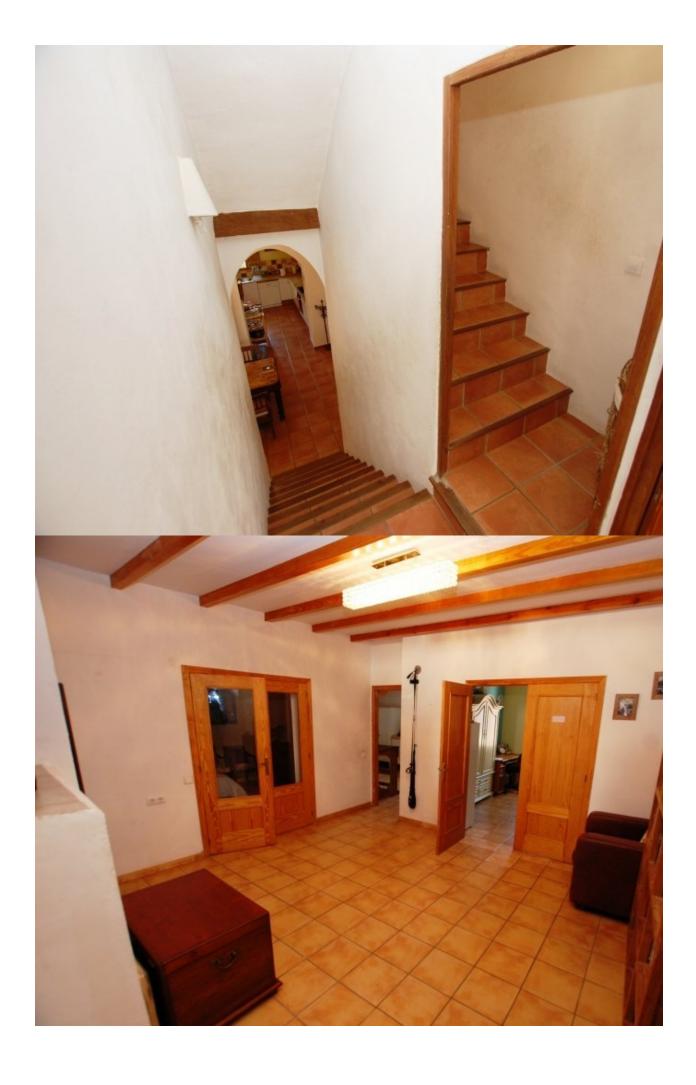

## **BESKRIVELSE**

Just 2 minutes walk from the main square "Plaza of the city" where there are many shops and bars. This town house consists of its ground floor a large living room, a complete and very comfortable kitchen, storage room, a guest bathroom, a bedroom currently used as a study and a wonderful patio with barbecue and chill out area. By internal stairs we access to the mezzanine where is located the master bedroom with dressing room and direct access to a large terrace solarium with views of the interior garden. The top floor consists of 3 bedrooms, another room in the attic and a bathroom. This property is ideal for someone that you're looking to settle near the Centre of a population to have at its disposal all the services without having to use the car. It is reformed tastefully providing all services normally associated with a more modern property without losing the elegance of a typical village house. The town of Pego is a typical Spanish village with all its needs such as such as bars, restaurants, pharmacy, school, supermarket, sports areas, etc. The commercial center of the area is only 12 minutes by car, just like the