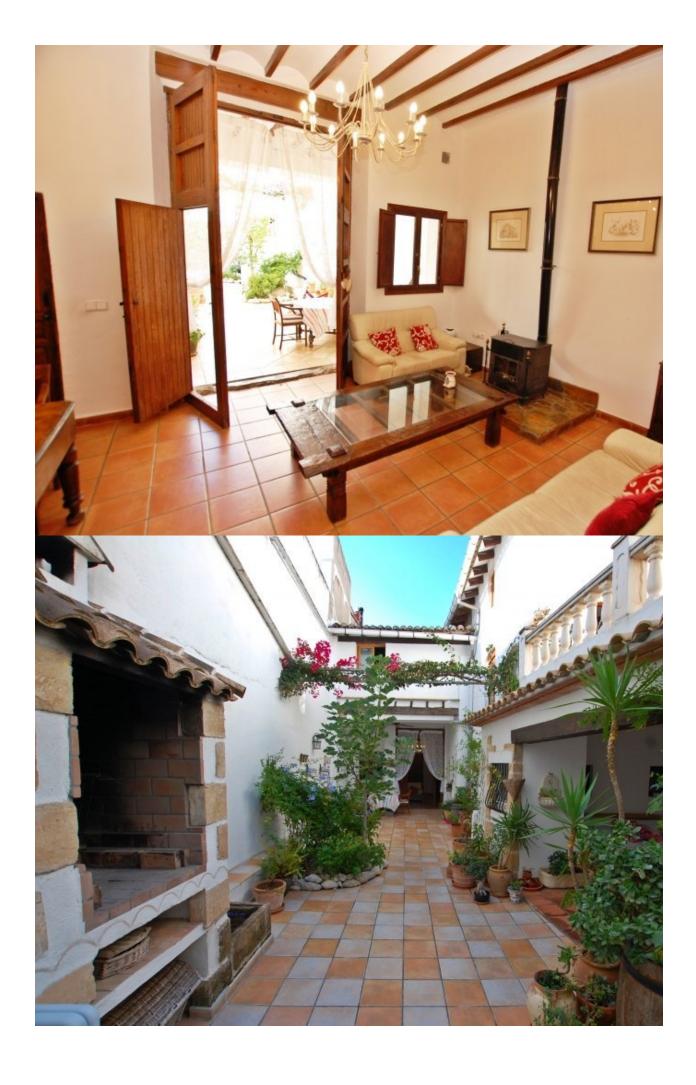

## **BESKRIVELSE**

Just 2 minutes walk from the main square "Plaza of the city" where there are many shops and bars. This town house consists of its ground floor a large living room, a complete and very comfortable kitchen, storage room, a guest bathroom, a bedroom currently used as a study and a wonderful patio with barbecue and chill out area. By internal stairs we access to the mezzanine where is located the master bedroom with dressing room and direct access to a large terrace solarium with views of the interior garden. The top floor consists of 3 bedrooms, another room in the attic and a bathroom. This property is ideal for someone that you're looking to settle near the Centre of a population to have at its disposal all the services without having to use the car. It is reformed tastefully providing all services normally associated with a more modern property without losing the elegance of a typical village house. The town of Pego is a typical Spanish village with all its needs such as such as bars, restaurants, pharmacy, school, supermarket, sports areas, etc. The commercial center of the area is only 12 minutes by car, just like the