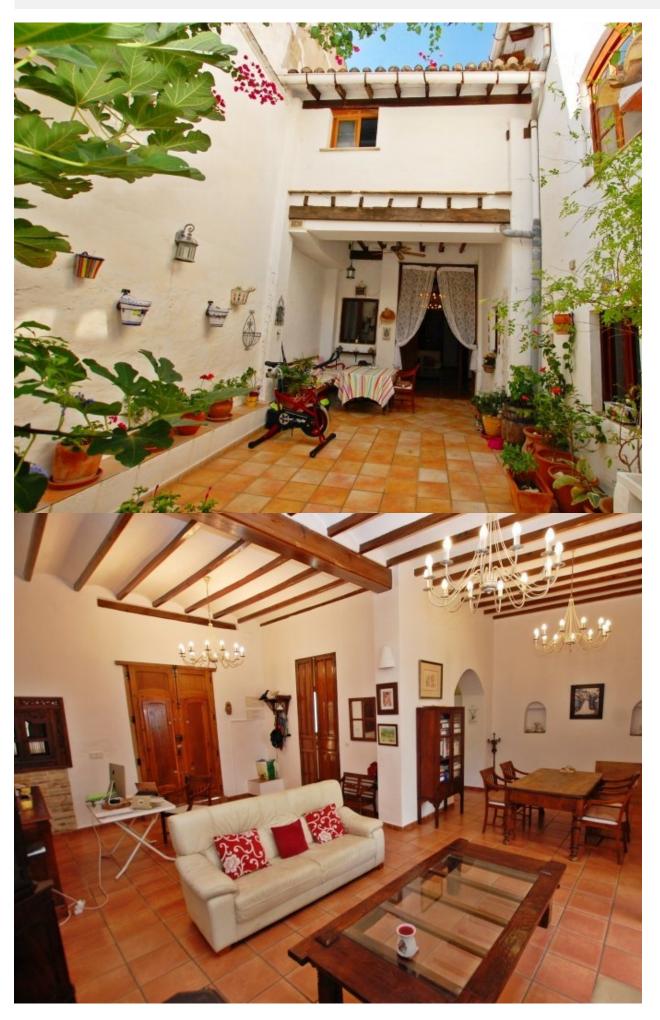

## **BESKRIVELSE**

Just 2 minutes walk from the main square "Plaza of the city" where there are many shops and bars. This town house consists of its ground floor a large living room, a complete and very comfortable kitchen, storage room, a guest bathroom, a bedroom currently used as a study and a wonderful patio with barbecue and chill out area. By internal stairs we access to the mezzanine where is located the master bedroom with dressing room and direct access to a large terrace solarium with views of the interior garden. The top floor consists of 3 bedrooms, another room in the attic and a bathroom. This property is ideal for someone that you're looking to settle near the Centre of a population to have at its disposal all the services without having to use the car. It is reformed tastefully providing all services normally associated with a more modern property without losing the elegance of a typical village house. The town of Pego is a typical Spanish village with all its needs such as such as bars, restaurants, pharmacy, school, supermarket, sports areas, etc. The commercial center of the area is only 12 minutes by car, just like the