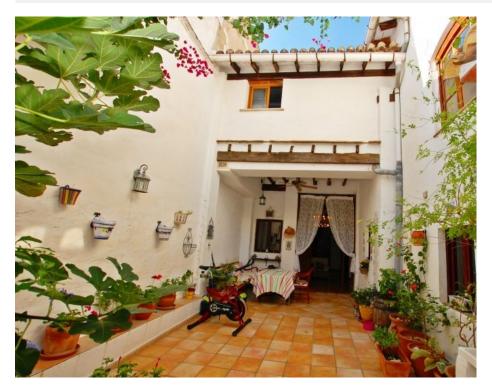

## **BESKRIVELSE**

Just 2 minutes walk from the main square "Plaza of the city" where there are many shops and bars. This town house consists of its ground floor a large living room, a complete and very comfortable kitchen, storage room, a guest bathroom, a bedroom currently used as a study and a wonderful patio with barbecue and chill out area. By internal stairs we access to the mezzanine where is located the master bedroom with dressing room and direct access to a large terrace solarium with views of the interior garden. The top floor consists of 3 bedrooms, another room in the attic and a bathroom. This property is ideal for someone that you're looking to settle near the Centre of a population to have at its disposal all the services without having to use the car. It is reformed tastefully providing all services normally associated with a more modern property without losing the elegance of a typical village house. The town of Pego is a typical Spanish village with all its needs such as such as bars, restaurants, pharmacy, school, supermarket, sports areas, etc. The commercial center of the area is only 12 minutes by car, just like the