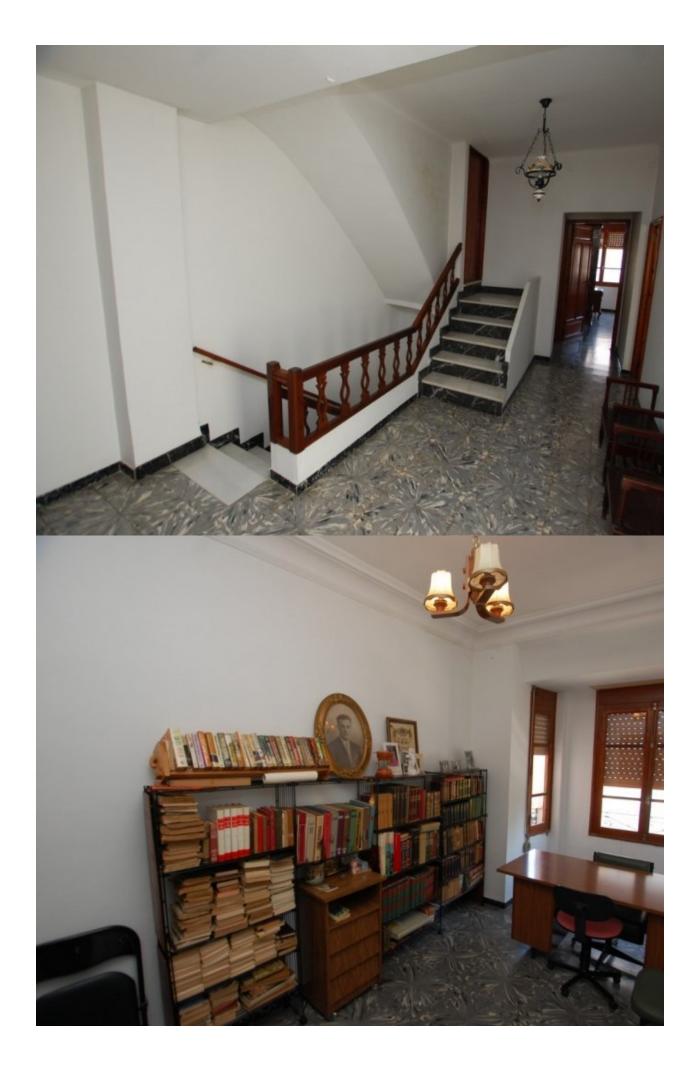

## **BESKRIVELSE**

Village house with good conditions and ready to enter in central Pego, Alicante, situated in a wide road with direct access to central Town. Plot of 154 m2 divided in 3 floors. Flat Ground Floor distributed in a Entrance hall, large living room with fire place, kitchen with pantry with direct access to the courtyard, 2 large bathrooms, one ofe them with changing room, bathroom with shower, 2 courtyard, an office and close garage. An internal staircase reaches the first floor with 2 bedroom, a bathroom and a diaphanous area. The third floor is an attic with direct access to the large solarium. Just 15 minutes from Ondara, so it is nearby to the motorway Alicante Valencia and the largest shopping centre in the area, and only 20 minutes from Denia, where you can find any tourist service and wonderful sandy beaches. Town House with very good conditions to live in the Centre of Pego, Alicante, in one of the streets wider and with direct access to the Centre. Urban plot of 154 m2 divided into three floors. The ground floor is very comfortable to be in Street and is distributed with entrance hall, 2 bedrooms of large dimensions, one with dressing room,

large living room with fireplace, kitchen with pantry, bathroom with shower, 2 covered courtyards, office and garage.By interior staircase is reached the first floor with 2 bedrooms, a bathroom, an office and other area as a "Chamber". The top is a large diaphanous attic with large sun terrace or passable terrace access.Just 15 minutes from Ondara, with connection to the AlicanteValencia motorway and the largest mall in the area, and only 20 minutes from Denia, where you can find any tourist service, as well as some wonderful sandy beaches.