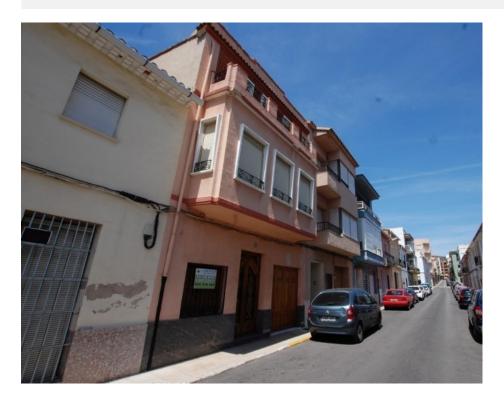

REF: # 6468 DENIA

| INFO             |          |
|------------------|----------|
| PRIS:            | 110.000€ |
| BOLIG TYPE:      | Villa    |
| STED:            | Denia    |
| SOVEROM:         | 4        |
| Bad:             | 2        |
| BOAREAL ( m2 ):  | 345      |
| TOMT ( m2 ):     | 154      |
| Terrasse ( m2 ): | -        |
| ÅR:              | -        |
| ETASJER:         | -        |
| MELDING          | -        |

## **BESKRIVELSE**

Village house with good conditions and ready to enter in central Pego, Alicante, situated in a wide road with direct access to central Town. Plot of 154 m2 divided in 3 floors. Flat Ground Floor distributed in a Entrance hall, large living room with fire place, kitchen with pantry with direct access to the courtyard, 2 large bathrooms, one ofe them with changing room, bathroom with shower, 2 courtyard, an office and close garage. An internal staircase reaches the first floor with 2 bedroom, a bathroom and a diaphanous area. The third floor is an attic with direct access to the large solarium. Just 15 minutes from Ondara, so it is nearby to the motorway Alicante Valencia and the largest shopping centre in the area, and only 20 minutes from Denia, where you can find any tourist service and wonderful sandy beaches. Town House with very good conditions to live in the Centre of Pego, Alicante, in one of the streets wider and with direct access to the Centre. Urban plot of 154 m2 divided into three floors. The ground floor is very comfortable to be in Street and is distributed with entrance hall, 2 bedrooms of large dimensions, one with dressing room,