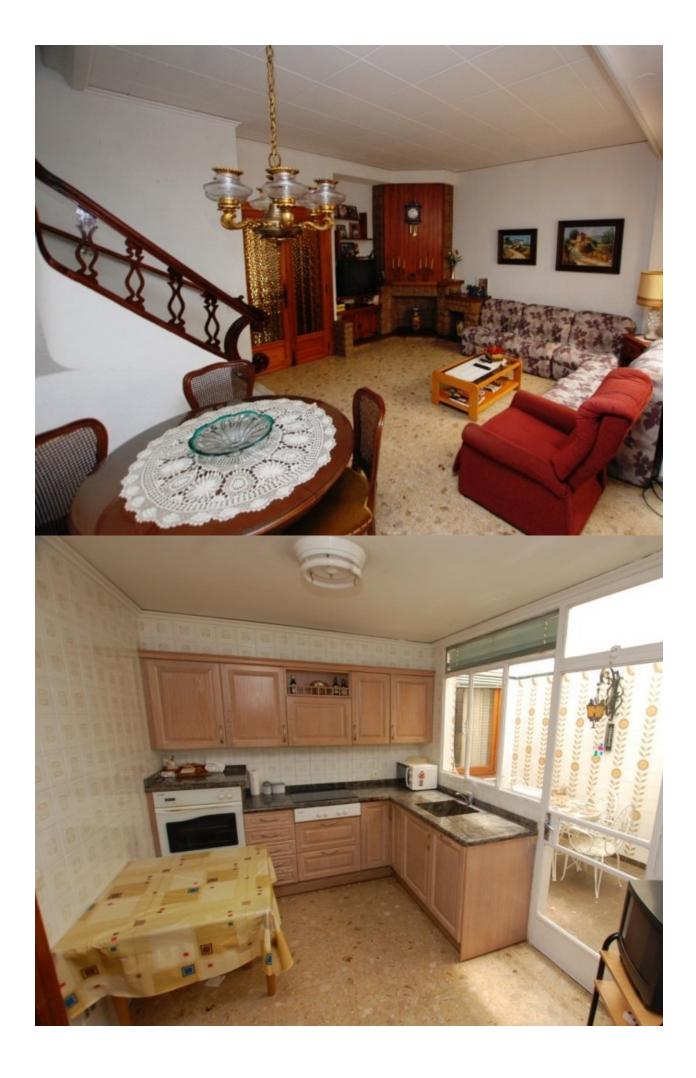

## **BESKRIVELSE**

Village house with good conditions and ready to enter in central Pego, Alicante, situated in a wide road with direct access to central Town. Plot of 154 m2 divided in 3 floors. Flat Ground Floor distributed in a Entrance hall, large living room with fire place, kitchen with pantry with direct access to the courtyard, 2 large bathrooms, one ofe them with changing room, bathroom with shower, 2 courtyard, an office and close garage. An internal staircase reaches the first floor with 2 bedroom, a bathroom and a diaphanous area. The third floor is an attic with direct access to the large solarium. Just 15 minutes from Ondara, so it is nearby to the motorway Alicante Valencia and the largest shopping centre in the area, and only 20 minutes from Denia, where you can find any tourist service and wonderful sandy beaches. Town House with very good conditions to live in the Centre of Pego, Alicante, in one of the streets wider and with direct access to the Centre. Urban plot of 154 m2 divided into three floors. The ground floor is very comfortable to be in Street and is distributed with entrance hall, 2 bedrooms of large dimensions, one with dressing room,

large living room with fireplace, kitchen with pantry, bathroom with shower, 2 covered courtyards, office and garage.By interior staircase is reached the first floor with 2 bedrooms, a bathroom, an office and other area as a "Chamber". The top is a large diaphanous attic with large sun terrace or passable terrace access.Just 15 minutes from Ondara, with connection to the AlicanteValencia motorway and the largest mall in the area, and only 20 minutes from Denia, where you can find any tourist service, as well as some wonderful sandy beaches.