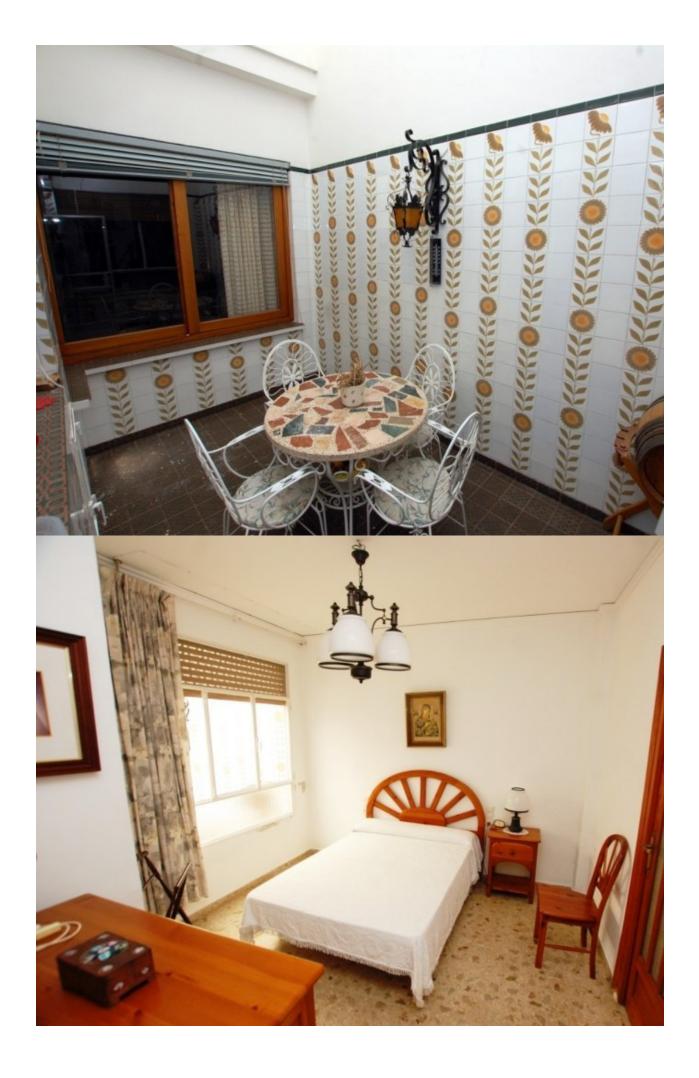

## **BESKRIVELSE**

Village house with good conditions and ready to enter in central Pego, Alicante, situated in a wide road with direct access to central Town. Plot of 154 m2 divided in 3 floors. Flat Ground Floor distributed in a Entrance hall, large living room with fire place, kitchen with pantry with direct access to the courtyard, 2 large bathrooms, one ofe them with changing room, bathroom with shower, 2 courtyard, an office and close garage. An internal staircase reaches the first floor with 2 bedroom, a bathroom and a diaphanous area. The third floor is an attic with direct access to the large solarium. Just 15 minutes from Ondara, so it is nearby to the motorway Alicante Valencia and the largest shopping centre in the area, and only 20 minutes from Denia, where you can find any tourist service and wonderful sandy beaches. Town House with very good conditions to live in the Centre of Pego, Alicante, in one of the streets wider and with direct access to the Centre. Urban plot of 154 m2 divided into three floors. The ground floor is very comfortable to be in Street and is distributed with entrance hall, 2 bedrooms of large dimensions, one with dressing room,

large living room with fireplace, kitchen with pantry, bathroom with shower, 2 covered courtyards, office and garage.By interior staircase is reached the first floor with 2 bedrooms, a bathroom, an office and other area as a "Chamber". The top is a large diaphanous attic with large sun terrace or passable terrace access.Just 15 minutes from Ondara, with connection to the AlicanteValencia motorway and the largest mall in the area, and only 20 minutes from Denia, where you can find any tourist service, as well as some wonderful sandy beaches.