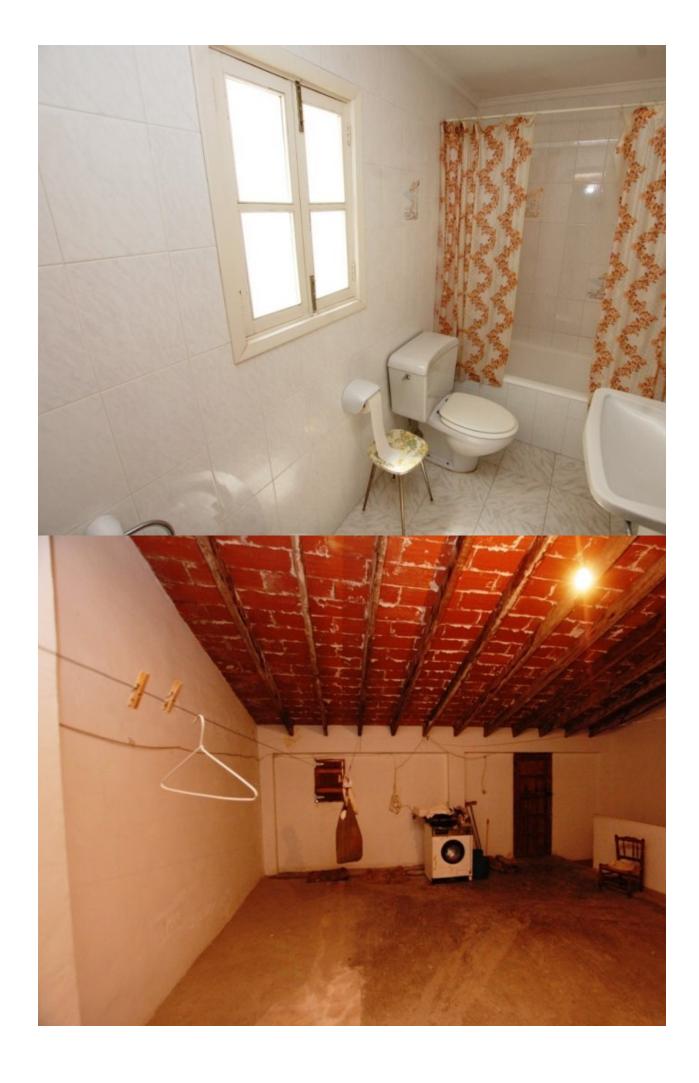

## **BESKRIVELSE**

Village house with good conditions and ready to enter in central Pego, Alicante, situated in a wide road with direct access to central Town. Plot of 154 m2 divided in 3 floors. Flat Ground Floor distributed in a Entrance hall, large living room with fire place, kitchen with pantry with direct access to the courtyard, 2 large bathrooms, one ofe them with changing room, bathroom with shower, 2 courtyard, an office and close garage. An internal staircase reaches the first floor with 2 bedroom, a bathroom and a diaphanous area. The third floor is an attic with direct access to the large solarium. Just 15 minutes from Ondara, so it is nearby to the motorway Alicante Valencia and the largest shopping centre in the area, and only 20 minutes from Denia, where you can find any tourist service and wonderful sandy beaches. Town House with very good conditions to live in the Centre of Pego, Alicante, in one of the streets wider and with direct access to the Centre. Urban plot of 154 m2 divided into three floors. The ground floor is very comfortable to be in Street and is distributed with entrance hall, 2 bedrooms of large dimensions, one with dressing room,

large living room with fireplace, kitchen with pantry, bathroom with shower, 2 covered courtyards, office and garage.By interior staircase is reached the first floor with 2 bedrooms, a bathroom, an office and other area as a "Chamber". The top is a large diaphanous attic with large sun terrace or passable terrace access.Just 15 minutes from Ondara, with connection to the AlicanteValencia motorway and the largest mall in the area, and only 20 minutes from Denia, where you can find any tourist service, as well as some wonderful sandy beaches.