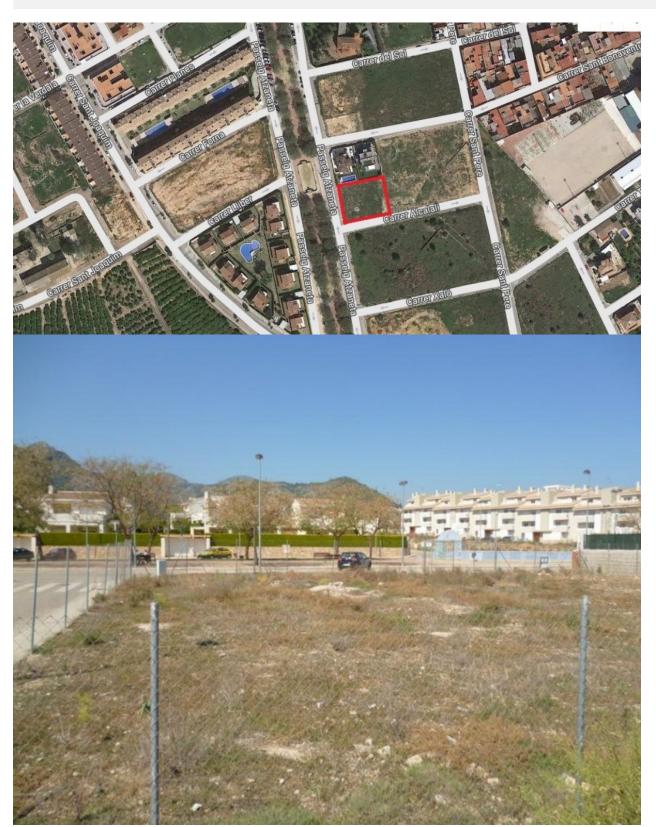

## **BESKRIVELSE**

Incredible opportunity to acquire magnificent plot situated in "Paseo a chaneta" in Pego, Alicante. The plot is on the corner, is divisible and has 822 sq for the construction 288 m2 of a detached house. It is located closed to the "Paseo Cervantes", has hitch for light and water and excellent views to the valley. Located at only 20 km from Denia and only 12 km from the shopping centre Portal de la Marina.

## **UTSIKT**

• Panorama

"OUR EXPERIENCE IS YOUR GUARANTEE"