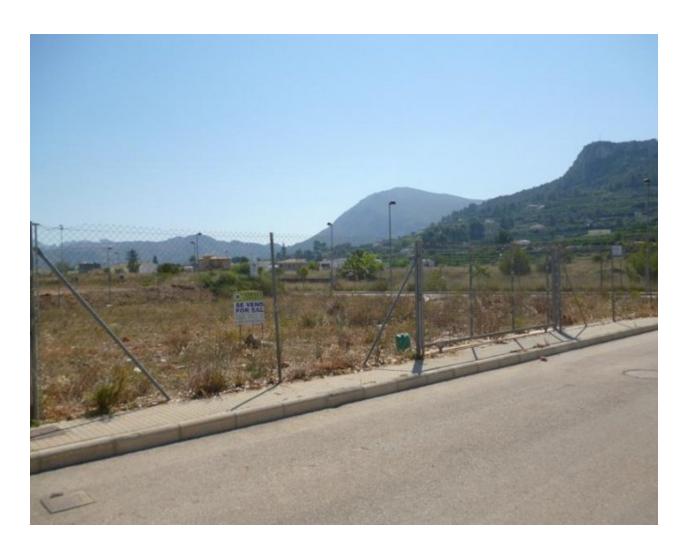

## **BESKRIVELSE**

Incredible opportunity to acquire magnificent plot situated in "Paseo a chaneta" in Pego, Alicante. The plot is on the corner, is divisible and has 822 sq for the construction 288 m2 of a detached house. It is located closed to the "Paseo Cervantes", has hitch for light and water and excellent views to the valley. Located at only 20 km from Denia and only 12 km from the shopping centre Portal de la Marina.