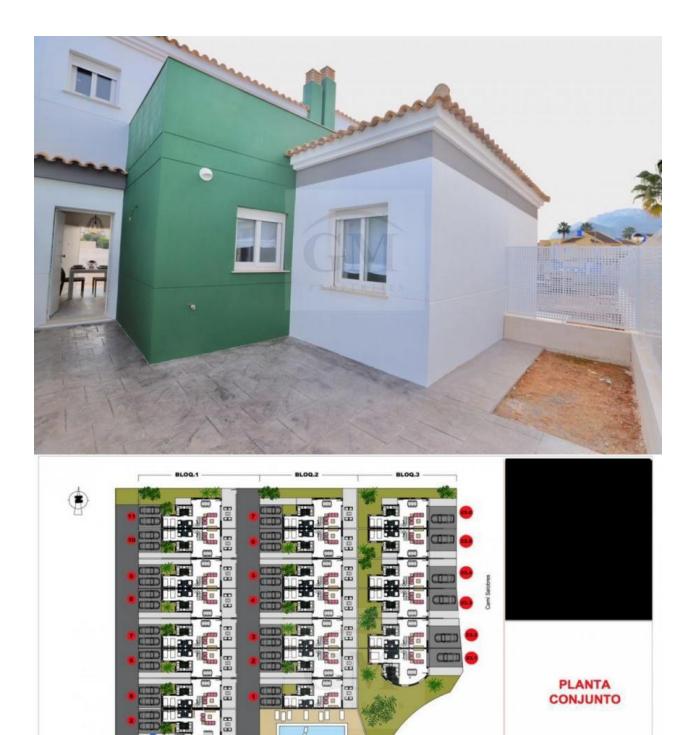

## BESKRIVELSE

24 New townhouses in a privileged area of El Vergel a few meters from the beach and with all services just a few minutes walk. In a quiet and sunny residential area. Built on individual plots, with top quality materials. Homes of 2 and 3 bedrooms, 2 bathrooms, living room, open kitchen and large outdoor terraces, common garden areas, private parking and community pool.

Carrer Portugal