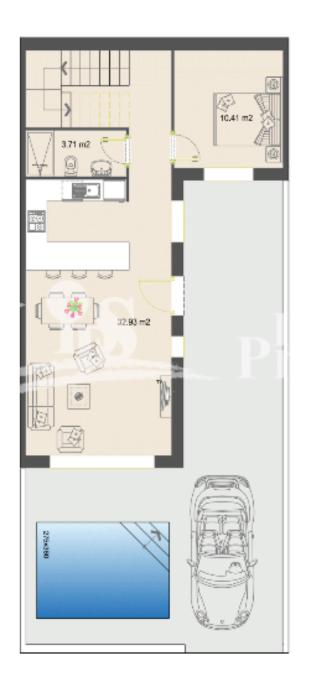

## **BESKRIVELSE**

"KEY READY"This is a wonderful new SOUTHWEST facing development of SEMI-DETACHED VILLAS in the Spanish Town of DAYA NUEVA. Located just 6 km from the award winning beaches of Guardamar del Segura and 25 minutes from the International airport of Alicante. The Villas of 99m2 are distributed on two floors and consists of 3 good size bedrooms (one of them located on the ground floor) with built in wardrobes, 2 full bathrooms, an open concept living space with American style kitchen and a spacious and bright living room with direct access to the garden with the private pool with feature water wall and terrace. Within the 169m2 plot there is also ample parking and the villas come with pre-installation of AC. Daya Nueva is a rural town surrounded by orange and lemon groves. There is a municipal swimming pool, open in the summer months, a few bars and restaurants and a number of parks. Daya Nueva is just just 4km from the large Spanish town of Almoradi, 15 minutes from San Isidro Train Station, 9km from La Marguesa Golf Course, 20 minutes from the Hospital and 15 minutes from both international and local schools.