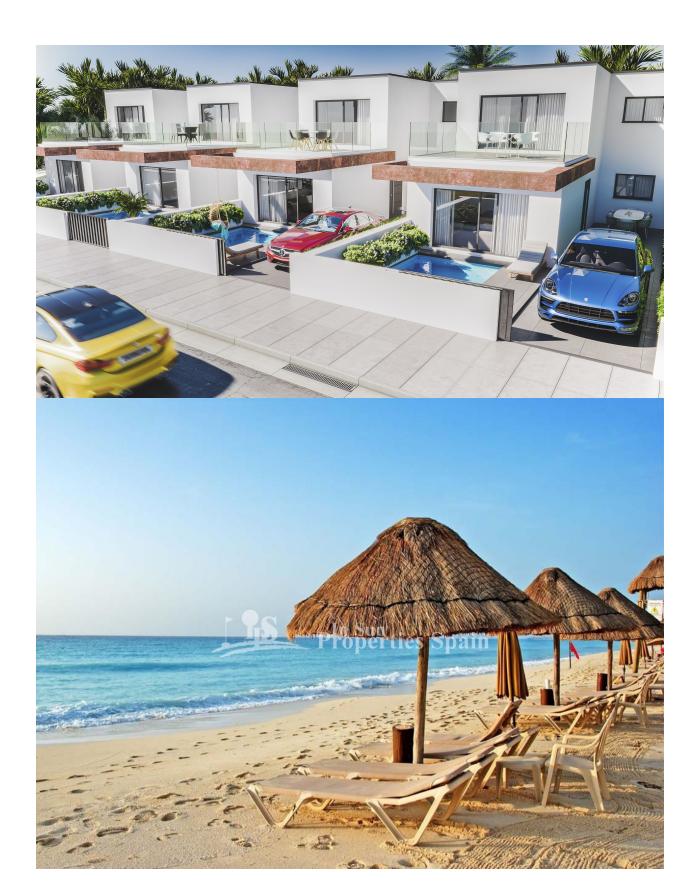

## **BESKRIVELSE**

"KEY READY"This is a wonderful new SOUTHWEST facing development of SEMI-DETACHED VILLAS in the Spanish Town of DAYA NUEVA. Located just 6 km from the award winning beaches of Guardamar del Segura and 25 minutes from the International airport of Alicante. The Villas of 99m2 are distributed on two floors and consists of 3 good size bedrooms (one of them located on the ground floor) with built in wardrobes, 2 full bathrooms, an open concept living space with American style kitchen and a spacious and bright living room with direct access to the garden with the private pool with feature water wall and terrace. Within the 169m2 plot there is also ample parking and the villas come with pre-installation of AC. Daya Nueva is a rural town surrounded by orange and lemon groves. There is a municipal swimming pool, open in the summer months, a few bars and restaurants and a number of parks. Daya Nueva is just just 4km from the large Spanish town of Almoradi, 15 minutes from San Isidro Train Station, 9km from La Marguesa Golf Course, 20 minutes from the Hospital and 15 minutes from both international and local schools.