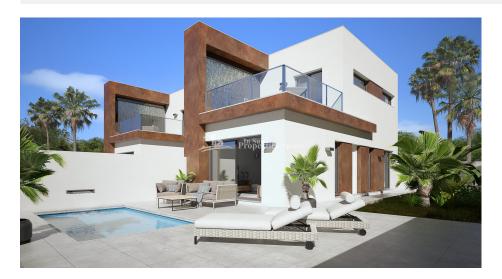

## **BESKRIVELSE**

"KEY READY"This is a wonderful new SOUTHWEST facing development of SEMI-DETACHED VILLAS in the Spanish Town of DAYA NUEVA. Located just 6 km from the award winning beaches of Guardamar del Segura and 25 minutes from the International airport of Alicante. The Villas of 99m2 are distributed on two floors and consists of 3 good size bedrooms (one of them located on the ground floor) with built in wardrobes, 2 full bathrooms, an open concept living space with American style kitchen and a spacious and bright living room with direct access to the garden with the private pool with feature water wall and terrace. Within the 169m2 plot there is also ample parking and the villas come with pre-installation of AC. Daya Nueva is a rural town surrounded by orange and lemon groves. There is a municipal swimming pool, open in the summer months, a few bars and restaurants and a number of parks. Daya Nueva is just just 4km from the large Spanish town of Almoradi, 15 minutes from San Isidro Train Station, 9km from La Marguesa Golf Course, 20 minutes from the Hospital and 15 minutes from both international and local schools.