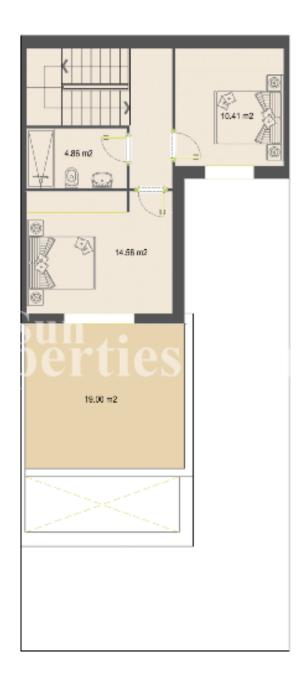

## **BESKRIVELSE**

"KEY READY"This is a wonderful new SOUTHWEST facing development of SEMI-DETACHED VILLAS in the Spanish Town of DAYA NUEVA. Located just 6 km from the award winning beaches of Guardamar del Segura and 25 minutes from the International airport of Alicante. The Villas of 99m2 are distributed on two floors and consists of 3 good size bedrooms (one of them located on the ground floor) with built in wardrobes, 2 full bathrooms, an open concept living space with American style kitchen and a spacious and bright living room with direct access to the garden with the private pool with feature water wall and terrace. Within the 169m2 plot there is also ample parking and the villas come with pre-installation of AC. Daya Nueva is a rural town surrounded by orange and lemon groves. There is a municipal swimming pool, open in the summer months, a few bars and restaurants and a number of parks. Daya Nueva is just just 4km from the large Spanish town of Almoradi, 15 minutes from San Isidro Train Station, 9km from La Marguesa Golf Course, 20 minutes from the Hospital and 15 minutes from both international and local schools.