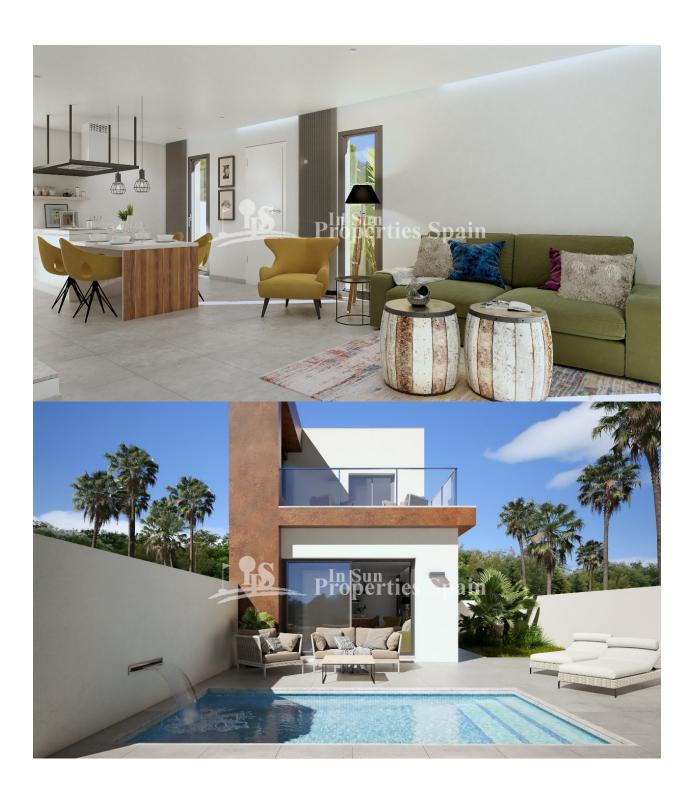

## **BESKRIVELSE**

"KEY READY"This is a wonderful new SOUTHWEST facing development of SEMI-DETACHED VILLAS in the Spanish Town of DAYA NUEVA. Located just 6 km from the award winning beaches of Guardamar del Segura and 25 minutes from the International airport of Alicante. The Villas of 99m2 are distributed on two floors and consists of 3 good size bedrooms (one of them located on the ground floor) with built in wardrobes, 2 full bathrooms, an open concept living space with American style kitchen and a spacious and bright living room with direct access to the garden with the private pool with feature water wall and terrace. Within the 169m2 plot there is also ample parking and the villas come with pre-installation of AC. Daya Nueva is a rural town surrounded by orange and lemon groves. There is a municipal swimming pool, open in the summer months, a few bars and restaurants and a number of parks. Daya Nueva is just just 4km from the large Spanish town of Almoradi, 15 minutes from San Isidro Train Station, 9km from La Marguesa Golf Course, 20 minutes from the Hospital and 15 minutes from both international and local schools.