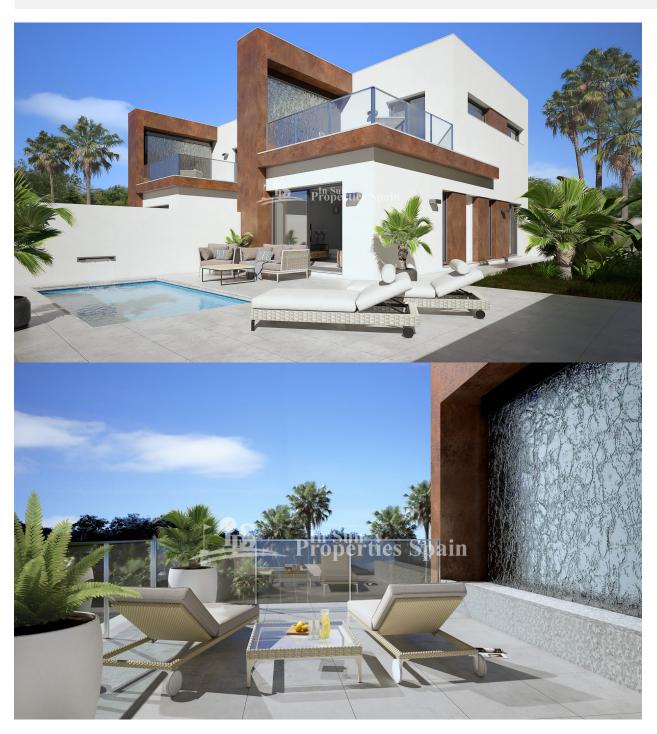

## **BESKRIVELSE**

"KEY READY"This is a wonderful new SOUTHWEST facing development of SEMI-DETACHED VILLAS in the Spanish Town of DAYA NUEVA. Located just 6 km from the award winning beaches of Guardamar del Segura and 25 minutes from the International airport of Alicante. The Villas of 99m2 are distributed on two floors and consists of 3 good size bedrooms (one of them located on the ground floor) with built in wardrobes, 2 full bathrooms, an open concept living space with American style kitchen and a spacious and bright living room with direct access to the garden with the private pool with feature water wall and terrace. Within the 169m2 plot there is also ample parking and the villas come with pre-installation of AC. Daya Nueva is a rural town surrounded by orange and lemon groves. There is a municipal swimming pool, open in the summer months, a few bars and restaurants and a number of parks. Daya Nueva is just just 4km from the large Spanish town of Almoradi, 15 minutes from San Isidro Train Station, 9km from La Marguesa Golf Course, 20 minutes from the Hospital and 15 minutes from both international and local schools.

### **HAGE TERASSER EXTRA**

- Ooverbygd terasseÅpen terasse
- Stein murer
- Privat hage

- Innebygde garderoberSikkerhets dør
- Vinduer med dobbelt glass

- Åpent kjøkken
- Hvitevarer

"OUR EXPERIENCE IS YOUR GUARANTEE"