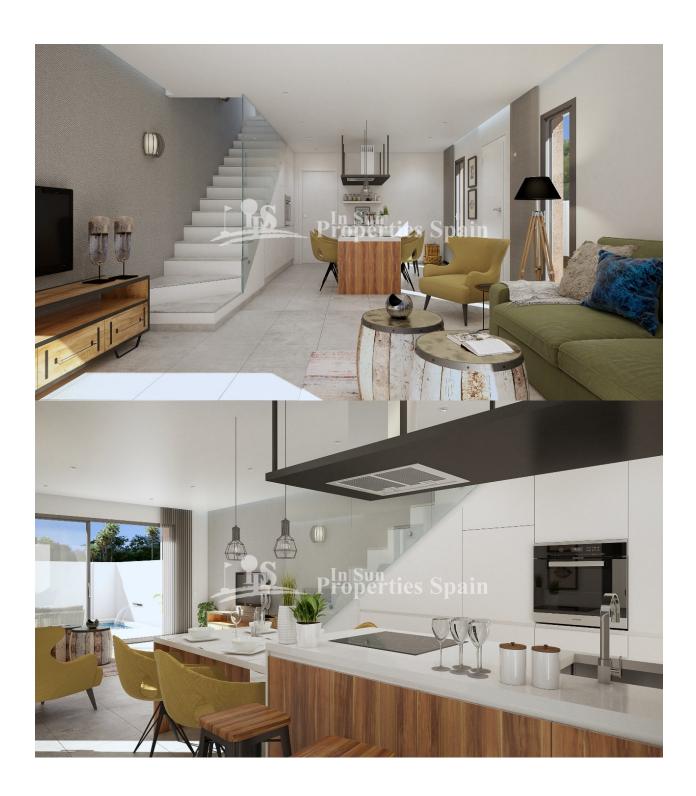

## **BESKRIVELSE**

"KEY READY"This is a wonderful new SOUTHWEST facing development of SEMI-DETACHED VILLAS in the Spanish Town of DAYA NUEVA. Located just 6 km from the award winning beaches of Guardamar del Segura and 25 minutes from the International airport of Alicante. The Villas of 99m2 are distributed on two floors and consists of 3 good size bedrooms (one of them located on the ground floor) with built in wardrobes, 2 full bathrooms, an open concept living space with American style kitchen and a spacious and bright living room with direct access to the garden with the private pool with feature water wall and terrace. Within the 169m2 plot there is also ample parking and the villas come with pre-installation of AC. Daya Nueva is a rural town surrounded by orange and lemon groves. There is a municipal swimming pool, open in the summer months, a few bars and restaurants and a number of parks. Daya Nueva is just just 4km from the large Spanish town of Almoradi, 15 minutes from San Isidro Train Station, 9km from La Marguesa Golf Course, 20 minutes from the Hospital and 15 minutes from both international and local schools.