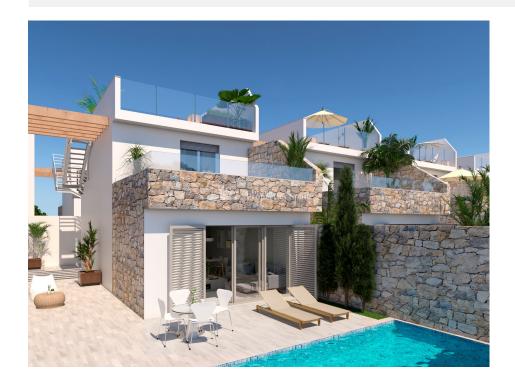

## **COSTA MURCIA (LOS ALCAZARES)**

| INFO               |                                 |  |
|--------------------|---------------------------------|--|
| PRIS:              | 263.000 €                       |  |
| BOLIG TYPE:        | Villa                           |  |
| STED:              | Costa Murcia<br>(Los Alcazares) |  |
| SOVEROM:           | 3                               |  |
| Bad:               | 2                               |  |
| BOAREAL ( m2<br>): | 90                              |  |
| TOMT ( m2 ):       | 123                             |  |
| Terrasse ( m2 ):   | 60                              |  |
| ÅR:                |                                 |  |
| ETASJER:           | -                               |  |
| MELDING            | -                               |  |

## **BESKRIVELSE**

KEY IN HAND stunning Villas (Duplex style) just 440 meters from the sea in LOS ALCAZARES. All properties boast a modern open plan layout with spotlights, fitted kitchen complete with white goods in a silver finish from Whirlpool (including integrated dishwasher and upper oven plus built in microwave above), bedrooms with lined wardrobes, fully fitted bathrooms complete with vanity, mirror, shower screens and under floor heating. Private pool and the solarium benefits from a summer kitchen, perfect for entertaining family and friends. There is pre-installation for airconditioning, spot lights in living room and kitchen and an under built community garage and storage. Los Alcazares is situated right on the shores of the Mar Menor. It has a fantastic coastline with over 7km of sandy beaches which run the entire length of the town along with the long promenade, which is great for walking and in the quieter winter months cycling. The town centre is relatively spread out and has a good selection of shops whilst the Bahia Centre in the Los Narejos area is packed with international eateries which are always busy during high