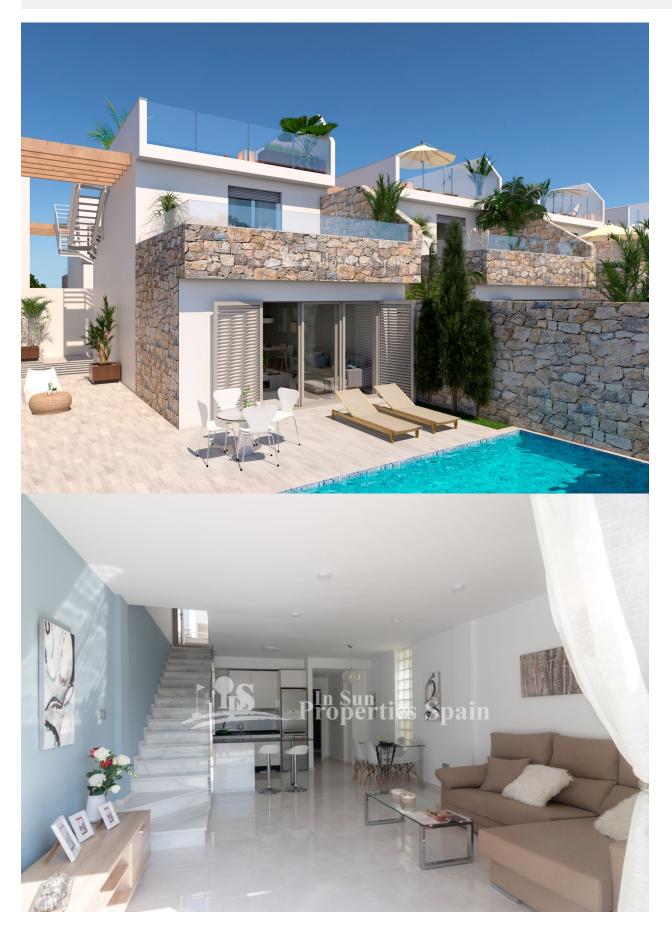

## **BESKRIVELSE**

KEY IN HAND stunning Villas (Duplex style) just 440 meters from the sea in LOS ALCAZARES. All properties boast a modern open plan layout with spotlights, fitted kitchen complete with white goods in a silver finish from Whirlpool (including integrated dishwasher and upper oven plus built in microwave above), bedrooms with lined wardrobes, fully fitted bathrooms complete with vanity, mirror, shower screens and under floor heating. Private pool and the solarium benefits from a summer kitchen, perfect for entertaining family and friends. There is pre-installation for airconditioning, spot lights in living room and kitchen and an under built community garage and storage. Los Alcazares is situated right on the shores of the Mar Menor. It has a fantastic coastline with over 7km of sandy beaches which run the entire length of the town along with the long promenade, which is great for walking and in the quieter winter months cycling. The town centre is relatively spread out and has a good selection of shops whilst the Bahia Centre in the Los Narejos area is packed with international eateries which are always busy during high