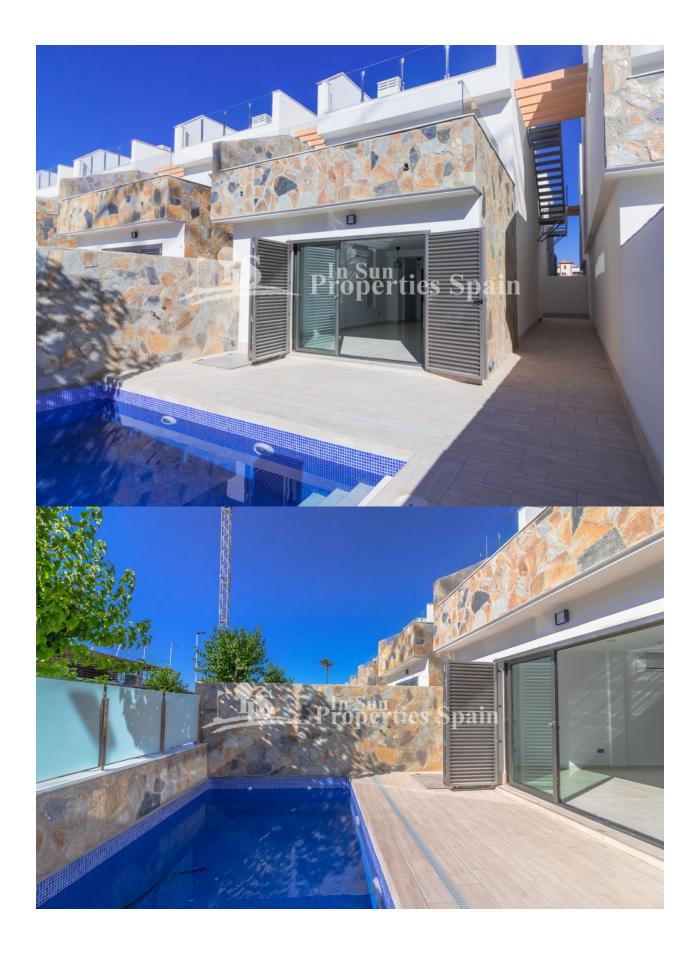

## **BESKRIVELSE**

KEY IN HAND stunning Villas (Duplex style) just 440 meters from the sea in LOS ALCAZARES. All properties boast a modern open plan layout with spotlights, fitted kitchen complete with white goods in a silver finish from Whirlpool (including integrated dishwasher and upper oven plus built in microwave above), bedrooms with lined wardrobes, fully fitted bathrooms complete with vanity, mirror, shower screens and under floor heating. Private pool and the solarium benefits from a summer kitchen, perfect for entertaining family and friends. There is pre-installation for airconditioning, spot lights in living room and kitchen and an under built community garage and storage. Los Alcazares is situated right on the shores of the Mar Menor. It has a fantastic coastline with over 7km of sandy beaches which run the entire length of the town along with the long promenade, which is great for walking and in the quieter winter months cycling. The town centre is relatively spread out and has a good selection of shops whilst the Bahia Centre in the Los Narejos area is packed with international eateries which are always busy during high