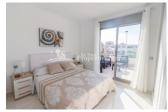

## **COSTA MURCIA (LOS ALCAZARES)**

| INFO               |                                 |  |
|--------------------|---------------------------------|--|
| PRIS:              | 263.000 €                       |  |
| BOLIG TYPE:        | Villa                           |  |
| STED:              | Costa Murcia<br>(Los Alcazares) |  |
| SOVEROM:           | 3                               |  |
| Bad:               | 2                               |  |
| BOAREAL ( m2<br>): | 90                              |  |
| TOMT ( m2 ):       | 123                             |  |
| Terrasse ( m2 ):   | 60                              |  |
| ÅR:                |                                 |  |
| ETASJER:           | -                               |  |
| MELDING            | -                               |  |

## **BESKRIVELSE**

KEY IN HAND stunning Villas (Duplex style) just 440 meters from the sea in LOS ALCAZARES. All properties boast a modern open plan layout with spotlights, fitted kitchen complete with white goods in a silver finish from Whirlpool (including integrated dishwasher and upper oven plus built in microwave above), bedrooms with lined wardrobes, fully fitted bathrooms complete with vanity, mirror, shower screens and under floor heating. Private pool and the solarium benefits from a summer kitchen, perfect for entertaining family and friends. There is pre-installation for airconditioning, spot lights in living room and kitchen and an under built community garage and storage. Los Alcazares is situated right on the shores of the Mar Menor. It has a fantastic coastline with over 7km of sandy beaches which run the entire length of the town along with the long promenade, which is great for walking and in the quieter winter months cycling. The town centre is relatively spread out and has a good selection of shops whilst the Bahia Centre in the Los Narejos area is packed with international eateries which are always busy during high