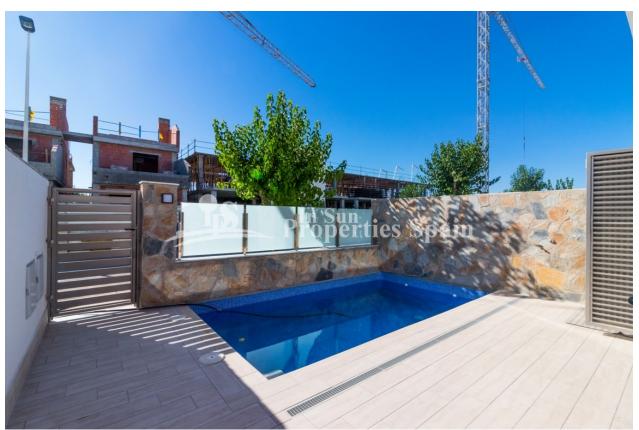

## **BESKRIVELSE**

KEY IN HAND stunning Villas (Duplex style) just 440 meters from the sea in LOS ALCAZARES. All properties boast a modern open plan layout with spotlights, fitted kitchen complete with white goods in a silver finish from Whirlpool (including integrated dishwasher and upper oven plus built in microwave above), bedrooms with lined wardrobes, fully fitted bathrooms complete with vanity, mirror, shower screens and under floor heating. Private pool and the solarium benefits from a summer kitchen, perfect for entertaining family and friends. There is pre-installation for airconditioning, spot lights in living room and kitchen and an under built community garage and storage. Los Alcazares is situated right on the shores of the Mar Menor. It has a fantastic coastline with over 7km of sandy beaches which run the entire length of the town along with the long promenade, which is great for walking and in the quieter winter months cycling. The town centre is relatively spread out and has a good selection of shops whilst the Bahia Centre in the Los Narejos area is packed with international eateries which are always busy during high