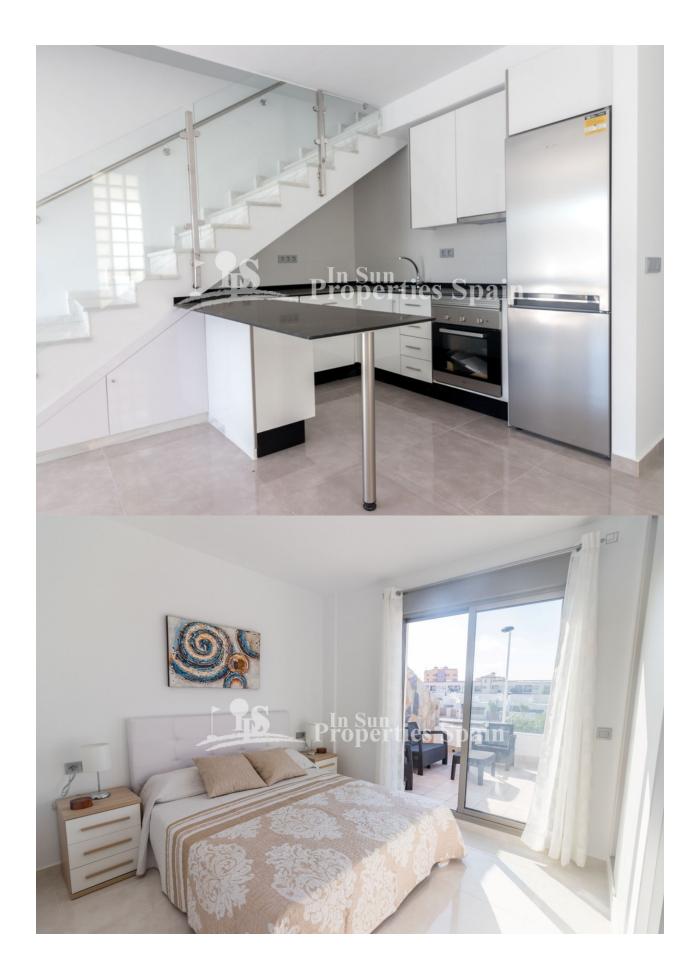

## **BESKRIVELSE**

KEY IN HAND stunning Villas (Duplex style) just 440 meters from the sea in LOS ALCAZARES. All properties boast a modern open plan layout with spotlights, fitted kitchen complete with white goods in a silver finish from Whirlpool (including integrated dishwasher and upper oven plus built in microwave above), bedrooms with lined wardrobes, fully fitted bathrooms complete with vanity, mirror, shower screens and under floor heating. Private pool and the solarium benefits from a summer kitchen, perfect for entertaining family and friends. There is pre-installation for airconditioning, spot lights in living room and kitchen and an under built community garage and storage. Los Alcazares is situated right on the shores of the Mar Menor. It has a fantastic coastline with over 7km of sandy beaches which run the entire length of the town along with the long promenade, which is great for walking and in the quieter winter months cycling. The town centre is relatively spread out and has a good selection of shops whilst the Bahia Centre in the Los Narejos area is packed with international eateries which are always busy during high