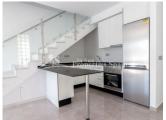

## **BESKRIVELSE**

KEY IN HAND stunning Villas (Duplex style) just 440 meters from the sea in LOS ALCAZARES. All properties boast a modern open plan layout with spotlights, fitted kitchen complete with white goods in a silver finish from Whirlpool (including integrated dishwasher and upper oven plus built in microwave above), bedrooms with lined wardrobes, fully fitted bathrooms complete with vanity, mirror, shower screens and under floor heating. Private pool and the solarium benefits from a summer kitchen, perfect for entertaining family and friends. There is pre-installation for airconditioning, spot lights in living room and kitchen and an under built community garage and storage. Los Alcazares is situated right on the shores of the Mar Menor. It has a fantastic coastline with over 7km of sandy beaches which run the entire length of the town along with the long promenade, which is great for walking and in the quieter winter months cycling. The town centre is relatively spread out and has a good selection of shops whilst the Bahia Centre in the Los Narejos area is packed with international eateries which are always busy during high