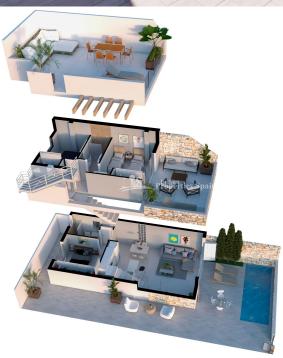

## **BESKRIVELSE**

KEY IN HAND stunning Villas (Duplex style) just 440 meters from the sea in LOS ALCAZARES. All properties boast a modern open plan layout with spotlights, fitted kitchen complete with white goods in a silver finish from Whirlpool (including integrated dishwasher and upper oven plus built in microwave above), bedrooms with lined wardrobes, fully fitted bathrooms complete with vanity, mirror, shower screens and under floor heating. Private pool and the solarium benefits from a summer kitchen, perfect for entertaining family and friends. There is pre-installation for airconditioning, spot lights in living room and kitchen and an under built community garage and storage. Los Alcazares is situated right on the shores of the Mar Menor. It has a fantastic coastline with over 7km of sandy beaches which run the entire length of the town along with the long promenade, which is great for walking and in the quieter winter months cycling. The town centre is relatively spread out and has a good selection of shops whilst the Bahia Centre in the Los Narejos area is packed with international eateries which are always busy during high