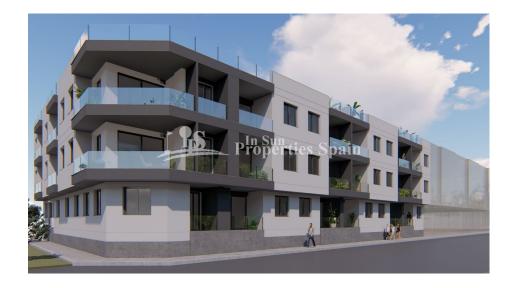

#### BESKRIVELSE

Delivery Summer 2020. This is a superb development set in the Spanish countryside of BIGASTRO right in the heart of the Vega Baja. This is the second phase and comprises of large 3 and 4 bedroom APARTMENTS with a really competitive prices, from just 110,000€. The price includes an underground parking space, private solarium and furniture pack! They are of an open plan concept with lounge dining area and modern equipped kitchen, 3 bedrooms and 2 bathrooms. There is a 9m2 balcony and private 32m2 solarium with countryside views. Elevator to access all floors. There are apartments available of various orientation. You are 8km from main amenities, 30km from the beach, just 15km from Golf opportunities and 55km to the airport. Bigastro is located in the heart of Vega Baja del Segura district and near to Orihuela. The area offers many hiking and cycling opportunities around the river. The town presents an important industrial estate that offers all kind of services; a recreation area known as "La Pedrera", with barbecues, mountain-bike tracks and controlled camping area; and other services.