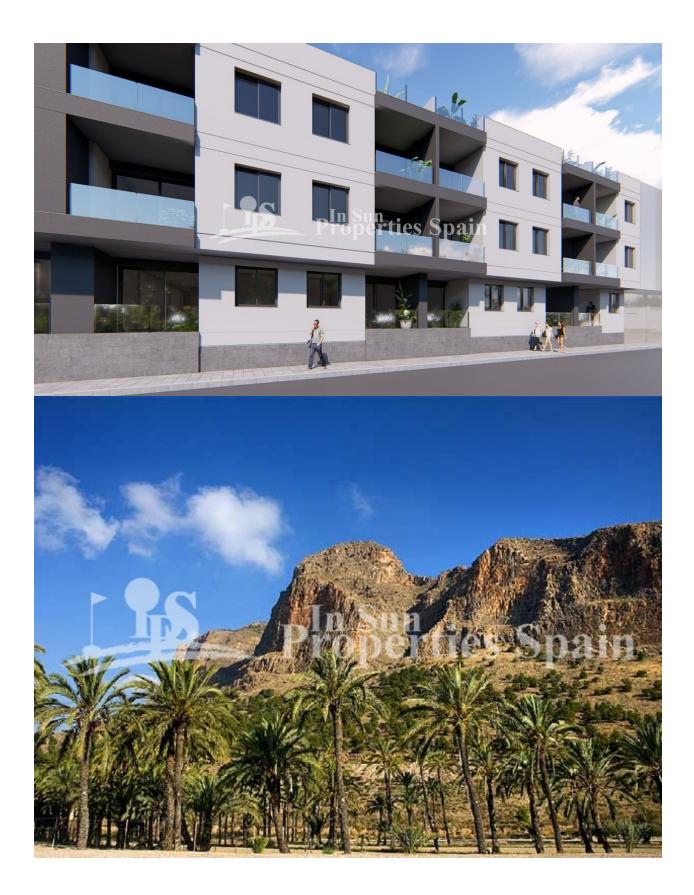

#### BESKRIVELSE

Delivery Summer 2020. This is a superb development set in the Spanish countryside of BIGASTRO right in the heart of the Vega Baja. This is the second phase and comprises of large 3 and 4 bedroom APARTMENTS with a really competitive prices, from just 110,000€. The price includes an underground parking space, private solarium and furniture pack! They are of an open plan concept with lounge dining area and modern equipped kitchen, 3 bedrooms and 2 bathrooms. There is a 9m2 balcony and private 32m2 solarium with countryside views. Elevator to access all floors. There are apartments available of various orientation. You are 8km from main amenities, 30km from the beach, just 15km from Golf opportunities and 55km to the airport. Bigastro is located in the heart of Vega Baja del Segura district and near to Orihuela. The area offers many hiking and cycling opportunities around the river. The town presents an important industrial estate that offers all kind of services; a recreation area known as "La Pedrera", with barbecues, mountain-bike tracks and controlled camping area; and other services.