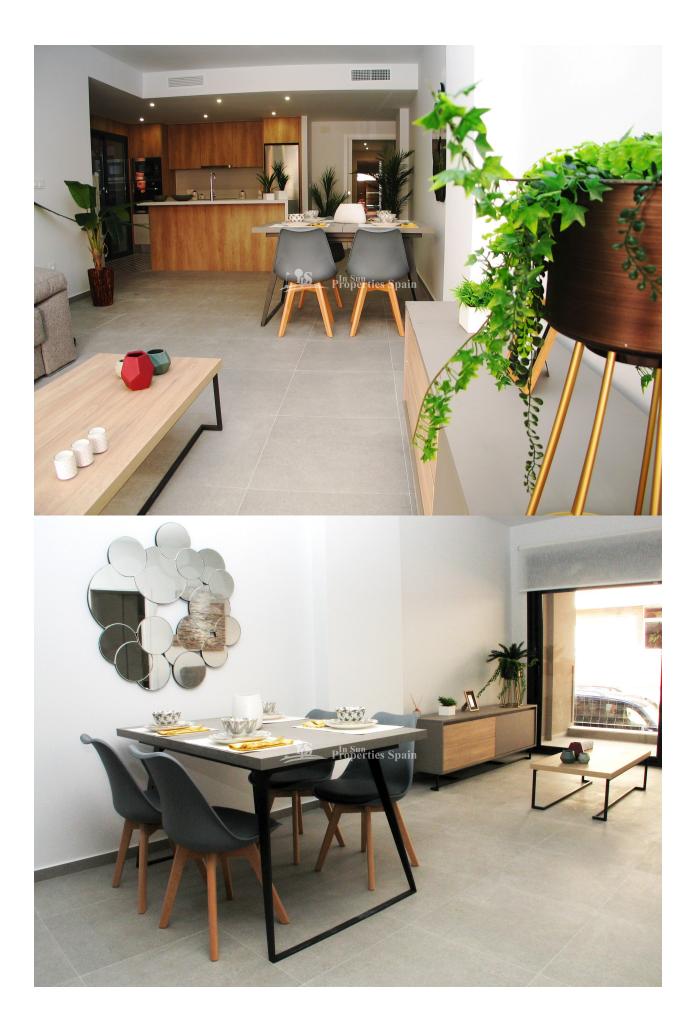

#### BESKRIVELSE

Delivery Summer 2020. This is a superb development set in the Spanish countryside of BIGASTRO right in the heart of the Vega Baja. This is the second phase and comprises of large 3 and 4 bedroom APARTMENTS with a really competitive prices, from just 110,000€. The price includes an underground parking space, private solarium and furniture pack! They are of an open plan concept with lounge dining area and modern equipped kitchen, 3 bedrooms and 2 bathrooms. There is a 9m2 balcony and private 32m2 solarium with countryside views. Elevator to access all floors. There are apartments available of various orientation. You are 8km from main amenities, 30km from the beach, just 15km from Golf opportunities and 55km to the airport. Bigastro is located in the heart of Vega Baja del Segura district and near to Orihuela. The area offers many hiking and cycling opportunities around the river. The town presents an important industrial estate that offers all kind of services; a recreation area known as "La Pedrera", with barbecues, mountain-bike tracks and controlled camping area; and other services.