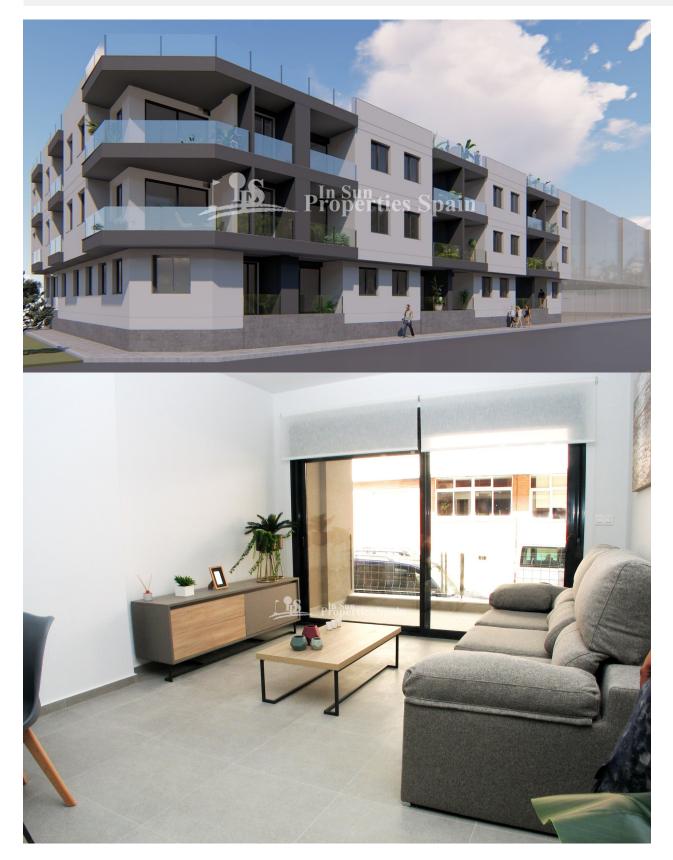

#### BESKRIVELSE

Delivery Summer 2020. This is a superb development set in the Spanish countryside of BIGASTRO right in the heart of the Vega Baja. This is the second phase and comprises of large 3 and 4 bedroom APARTMENTS with a really competitive prices, from just 110,000€. The price includes an underground parking space, private solarium and furniture pack! They are of an open plan concept with lounge dining area and modern equipped kitchen, 3 bedrooms and 2 bathrooms. There is a 9m2 balcony and private 32m2 solarium with countryside views. Elevator to access all floors. There are apartments available of various orientation. You are 8km from main amenities, 30km from the beach, just 15km from Golf opportunities and 55km to the airport. Bigastro is located in the heart of Vega Baja del Segura district and near to Orihuela. The area offers many hiking and cycling opportunities around the river. The town presents an important industrial estate that offers all kind of services; a recreation area known as "La Pedrera", with barbecues, mountain-bike tracks and controlled camping area; and other services.