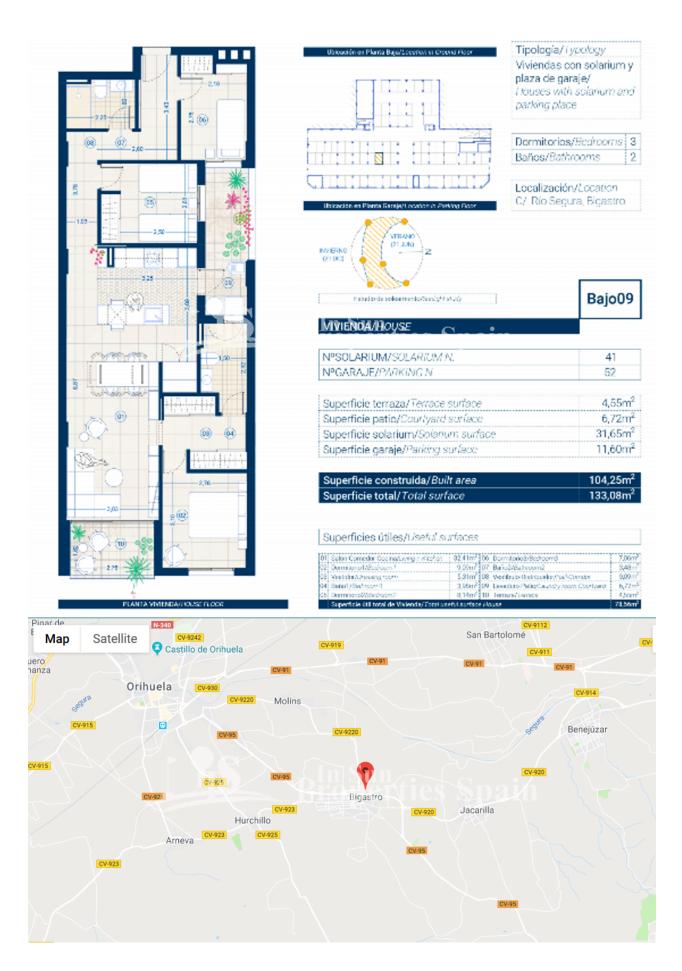

### SAN MIGUEL (BIGASTRO)

| INFO               |                          |  |
|--------------------|--------------------------|--|
| PRIS:              | 110.000 €                |  |
| BOLIG TYPE:        | Leilighet                |  |
| STED:              | San Miguel<br>(Bigastro) |  |
| SOVEROM:           | 3                        |  |
| Bad:               | 2                        |  |
| BOAREAL ( m2<br>): | 111                      |  |
| TOMT ( m2 ):       | -                        |  |
| Terrasse ( m2 ):   | 41                       |  |
| ÅR:                |                          |  |
| ETASJER:           | -                        |  |
| MELDING            | 113.000 €                |  |

#### BESKRIVELSE

Delivery Summer 2020. This is a superb development set in the Spanish countryside of BIGASTRO right in the heart of the Vega Baja. This is the second phase and comprises of large 3 and 4 bedroom APARTMENTS with a really competitive prices, from just 110,000€. The price includes an underground parking space, private solarium and furniture pack! They are of an open plan concept with lounge dining area and modern equipped kitchen, 3 bedrooms and 2 bathrooms. There is a 9m2 balcony and private 32m2 solarium with countryside views. Elevator to access all floors. There are apartments available of various orientation. You are 8km from main amenities, 30km from the beach, just 15km from Golf opportunities and 55km to the airport. Bigastro is located in the heart of Vega Baja del Segura district and near to Orihuela. The area offers many hiking and cycling opportunities around the river. The town presents an important industrial estate that offers all kind of services; a recreation area known as "La Pedrera", with barbecues, mountain-bike tracks and controlled camping area; and other services.