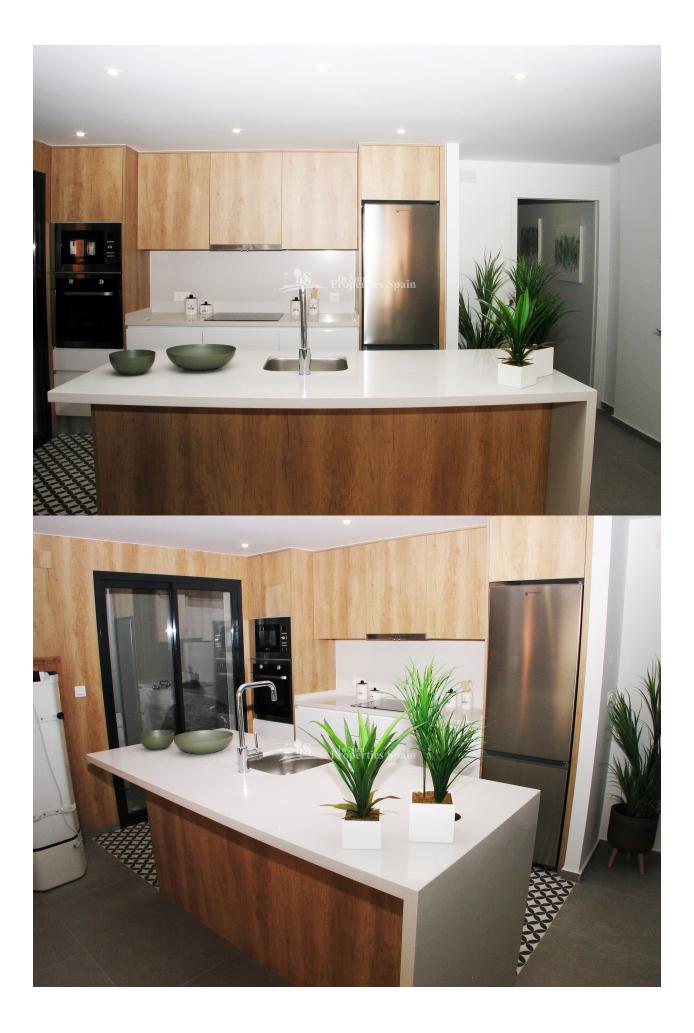

#### BESKRIVELSE

Delivery Summer 2020. This is a superb development set in the Spanish countryside of BIGASTRO right in the heart of the Vega Baja. This is the second phase and comprises of large 3 and 4 bedroom APARTMENTS with a really competitive prices, from just 110,000€. The price includes an underground parking space, private solarium and furniture pack! They are of an open plan concept with lounge dining area and modern equipped kitchen, 3 bedrooms and 2 bathrooms. There is a 9m2 balcony and private 32m2 solarium with countryside views. Elevator to access all floors. There are apartments available of various orientation. You are 8km from main amenities, 30km from the beach, just 15km from Golf opportunities and 55km to the airport. Bigastro is located in the heart of Vega Baja del Segura district and near to Orihuela. The area offers many hiking and cycling opportunities around the river. The town presents an important industrial estate that offers all kind of services; a recreation area known as "La Pedrera", with barbecues, mountain-bike tracks and controlled camping area; and other services.