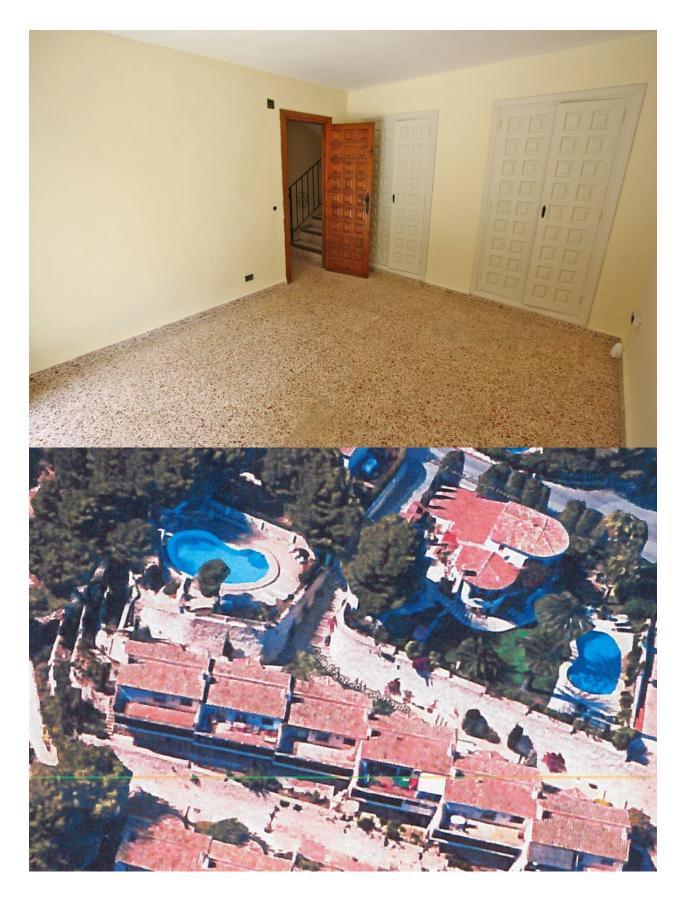

## **BESKRIVELSE**

Beautiful duplex townhouse for sale in the countryside and located on the easternmost tip of the peninsula next to Cabo de la Nao in Javea. Urbanization with community pool. Spacious living dining room with fireplace and exit to a large open terrace with side sea views, open kitchen and 1 guest toilet. By internal staircase you can descend to 1 bathroom and 2 bedrooms both with fitted wardrobes and access to another semi covered terrace with exit to the street. Bank repossession with the possibility of 100% financing and with a 5.000 gift voucher to refurbished if is purchased in price. Residential holiday area close to supermarkets and restaurants.