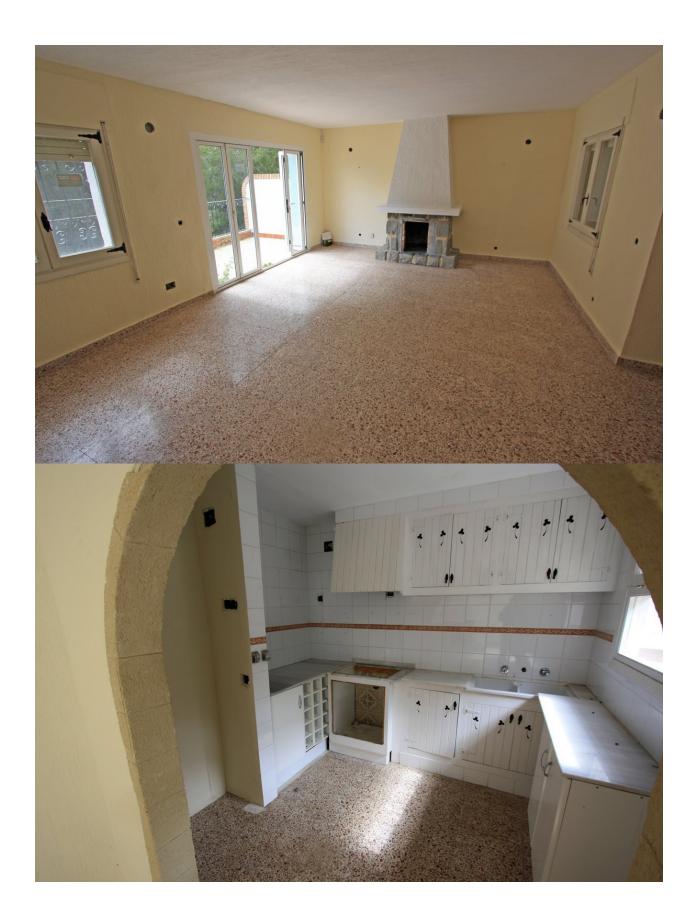

## **BESKRIVELSE**

Beautiful duplex townhouse for sale in the countryside and located on the easternmost tip of the peninsula next to Cabo de la Nao in Javea. Urbanization with community pool. Spacious living dining room with fireplace and exit to a large open terrace with side sea views, open kitchen and 1 guest toilet. By internal staircase you can descend to 1 bathroom and 2 bedrooms both with fitted wardrobes and access to another semi covered terrace with exit to the street. Bank repossession with the possibility of 100% financing and with a 5.000 gift voucher to refurbished if is purchased in price. Residential holiday area close to supermarkets and restaurants.