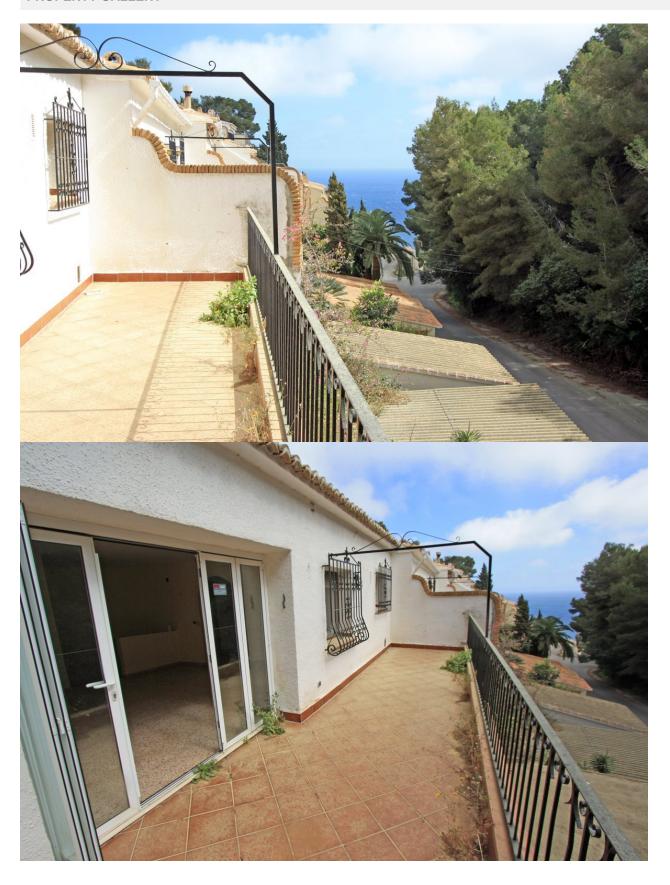

## **BESKRIVELSE**

Beautiful duplex townhouse for sale in the countryside and located on the easternmost tip of the peninsula next to Cabo de la Nao in Javea. Urbanization with community pool. Spacious living dining room with fireplace and exit to a large open terrace with side sea views, open kitchen and 1 guest toilet. By internal staircase you can descend to 1 bathroom and 2 bedrooms both with fitted wardrobes and access to another semi covered terrace with exit to the street. Bank repossession with the possibility of 100% financing and with a 5.000 gift voucher to refurbished if is purchased in price. Residential holiday area close to supermarkets and restaurants.

## **ENERGETIC CERTIFIED**

UTSIKT