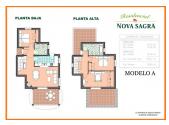

# **NOVA SAGRA**

 SUPERFICIES CONSTRUIDAS

 PLANTA BAJA

 Sup. Vivienda
 67.07 m2

 Sup. Porche
 16.18 m2

 PLANTA ALTA

 Sup. Vivienda
 54.76 m2

 Sup. Construida Total
 138.01 m2

 Sup. Terrazos
 28.49 m2

# MODELO A

La Promotora se reserva el derecho de efectuar modificaciones

"OUR EXPERIENCE IS YOUR GUARANTEE"