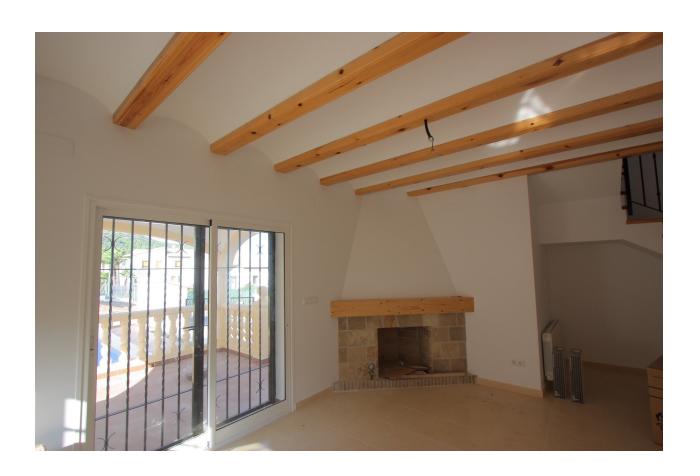

### **BESKRIVELSE**

This is a wonderful new built villa for sale situated in Sagra, Costa Blanca, Alicante, Spain. Two floor villa in construction, total of 151'27 m² on a plot of 504 m². The ground floor of the villa is divided into a covered terrace, living room with fireplace, kitchen, 1 bedroom with fitted wardrobes and a bathroom with shower and laundry The upper floor is divided into two bedrooms with fitted wardrobes, bathroom and 2 terraces discovered. Also included in the price of the fencing of the plot to the street with a total of 37 ml, and in addition to the iron door car. Also includes an 8 x 4 swimming pool with roman steps, hut to house the mechanisms of the pool, terrace by the pool of 30 m², concrete parking within the plot of 34 m². Finished with high quality construction including decorations rough balustrades on the terraces and decks, pre-installation central heating, Air conditioning, complete kitchen including upper and lower cabinets, bathroom furniture in the master bathroom, double glazed windows, and safe...