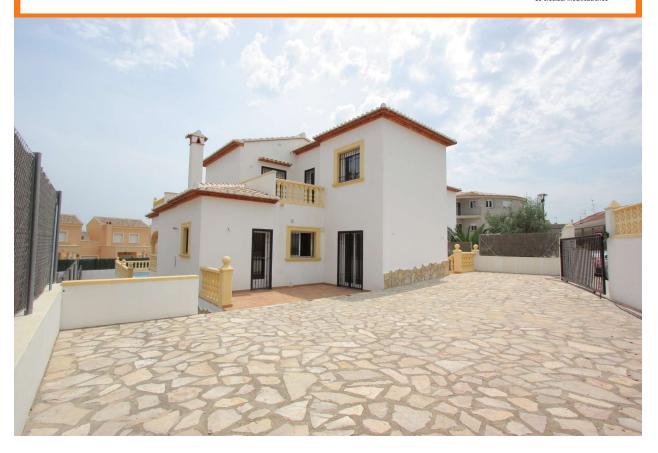

### **BESKRIVELSE**

This is a wonderful new built villa for sale situated in Sagra, Costa Blanca, Alicante, Spain. Two floor villa in construction, total of 151'27 m² on a plot of 504 m². The ground floor of the villa is divided into a covered terrace, living room with fireplace, kitchen, 1 bedroom with fitted wardrobes and a bathroom with shower and laundry The upper floor is divided into two bedrooms with fitted wardrobes, bathroom and 2 terraces discovered. Also included in the price of the fencing of the plot to the street with a total of 37 ml, and in addition to the iron door car. Also includes an 8 x 4 swimming pool with roman steps, hut to house the mechanisms of the pool, terrace by the pool of 30 m², concrete parking within the plot of 34 m². Finished with high quality construction including decorations rough balustrades on the terraces and decks, pre-installation central heating, Air conditioning, complete kitchen including upper and lower cabinets, bathroom furniture in the master bathroom, double glazed windows, and safe...