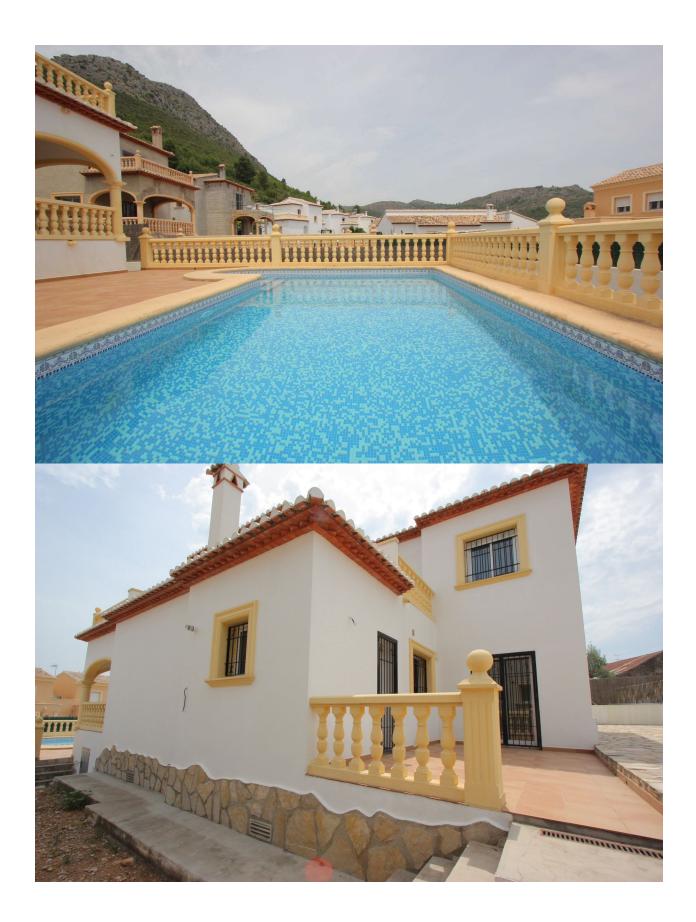

### **BESKRIVELSE**

This is a wonderful new built villa for sale situated in Sagra, Costa Blanca, Alicante, Spain. Two floor villa in construction, total of 151'27 m² on a plot of 504 m². The ground floor of the villa is divided into a covered terrace, living room with fireplace, kitchen, 1 bedroom with fitted wardrobes and a bathroom with shower and laundry The upper floor is divided into two bedrooms with fitted wardrobes, bathroom and 2 terraces discovered. Also included in the price of the fencing of the plot to the street with a total of 37 ml, and in addition to the iron door car. Also includes an 8 x 4 swimming pool with roman steps, hut to house the mechanisms of the pool, terrace by the pool of 30 m², concrete parking within the plot of 34 m². Finished with high quality construction including decorations rough balustrades on the terraces and decks, pre-installation central heating, Air conditioning, complete kitchen including upper and lower cabinets, bathroom furniture in the master bathroom, double glazed windows, and safe...