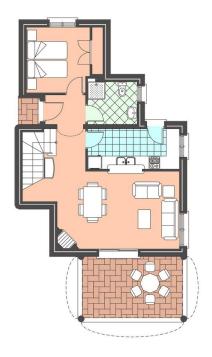

bedrooms with fitted wardrobes, bathroom and 2 terraces discovered. Also included in the price of the fencing of the plot to the street with a total of 37 ml, and in addition to the iron door car. Also includes an 8 x 4 swimming pool with roman steps, hut to house the mechanisms of the pool, terrace by the pool of 30 m², concrete parking within the plot of 34 m². Finished with high quality construction including decorations rough balustrades on the terraces and decks, pre-installation central heating, Air conditioning, complete kitchen including upper and lower cabinets, bathroom furniture in the master bathroom, double glazed windows, and safe...

### **ENERGETIC CERTIFIED**



UTSIKT

## PARKERING NR BILER

• Panorama

Garasje nr biler : 1





### **PLANTA BAJA**





# **NOVA SAGRA**





 SUPERFICIES CONSTRUIDAS

 PLANTA BAJA

 Sup. Vivienda
 67.07 m2

 Sup. Porche
 16.18 m2

 PLANTA ALTA

 Sup. Vivienda
 54.76 m2

 Sup. Construida Total
 138.01 m2

 Sup. Terrazos
 28.49 m2

# MODELO A

La Promotora se reserva el derecho de efectuar modificaciones









"OUR EXPERIENCE IS YOUR GUARANTEE"