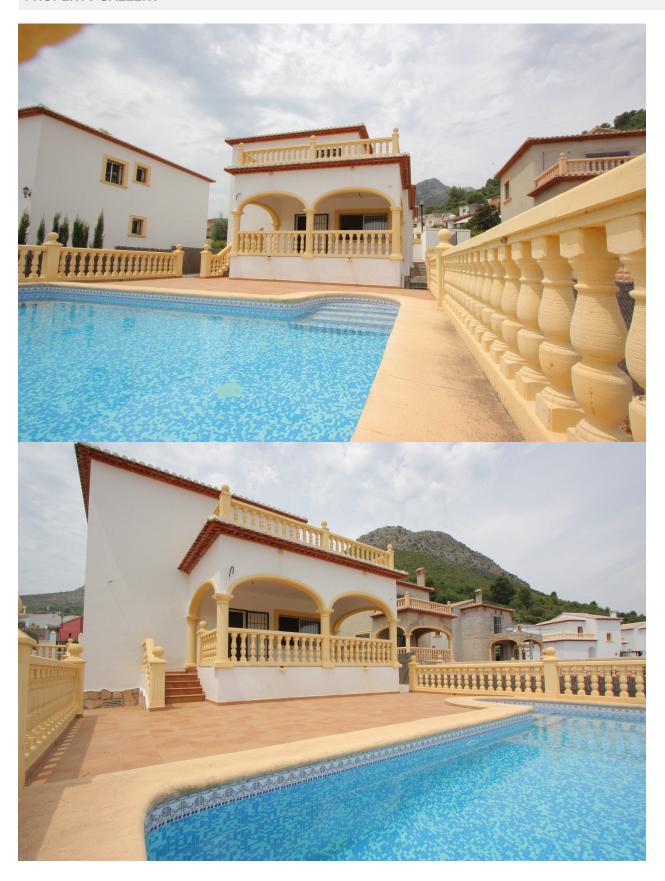

### **BESKRIVELSE**

This is a wonderful new built villa for sale situated in Sagra, Costa Blanca, Alicante, Spain. Two floor villa in construction, total of 151'27 m² on a plot of 504 m². The ground floor of the villa is divided into a covered terrace, living room with fireplace, kitchen, 1 bedroom with fitted wardrobes and a bathroom with shower and laundry The upper floor is divided into two bedrooms with fitted wardrobes, bathroom and 2 terraces discovered. Also included in the price of the fencing of the plot to the street with a total of 37 ml, and in addition to the iron door car. Also includes an 8 x 4 swimming pool with roman steps, hut to house the mechanisms of the pool, terrace by the pool of 30 m², concrete parking within the plot of 34 m². Finished with high quality construction including decorations rough balustrades on the terraces and decks, pre-installation central heating, Air conditioning, complete kitchen including upper and lower cabinets, bathroom furniture in the master bathroom, double glazed windows, and safe...