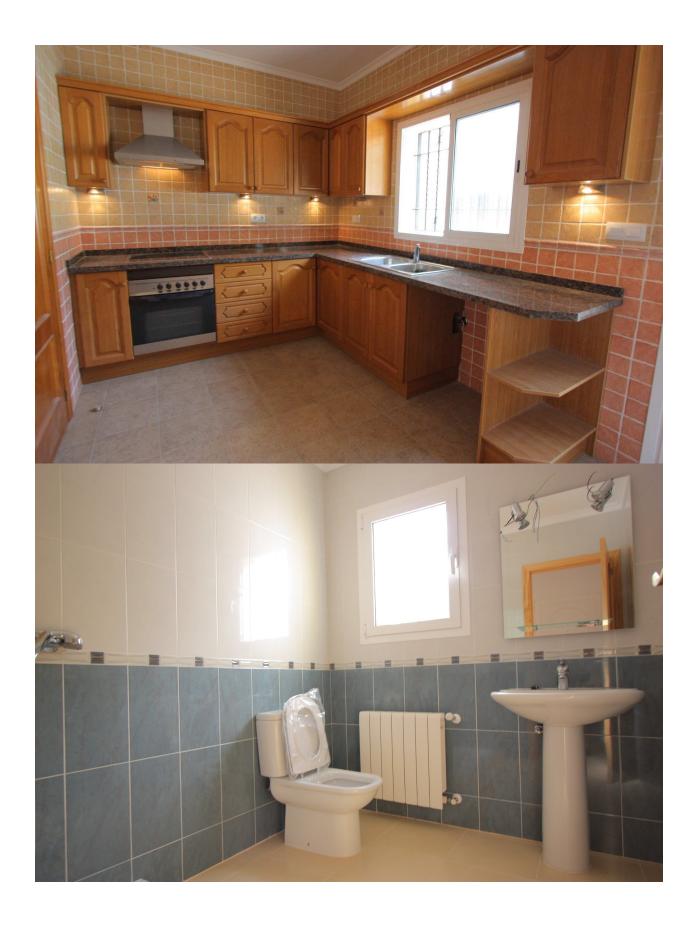

### **BESKRIVELSE**

This is a wonderful new built villa for sale situated in Sagra, Costa Blanca, Alicante, Spain. Two floor villa in construction, total of 151'27 m² on a plot of 504 m². The ground floor of the villa is divided into a covered terrace, living room with fireplace, kitchen, 1 bedroom with fitted wardrobes and a bathroom with shower and laundry The upper floor is divided into two bedrooms with fitted wardrobes, bathroom and 2 terraces discovered. Also included in the price of the fencing of the plot to the street with a total of 37 ml, and in addition to the iron door car. Also includes an 8 x 4 swimming pool with roman steps, hut to house the mechanisms of the pool, terrace by the pool of 30 m², concrete parking within the plot of 34 m². Finished with high quality construction including decorations rough balustrades on the terraces and decks, pre-installation central heating, Air conditioning, complete kitchen including upper and lower cabinets, bathroom furniture in the master bathroom, double glazed windows, and safe...