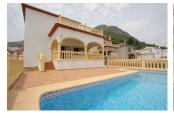

### **BESKRIVELSE**

This is a wonderful new built villa for sale situated in Sagra, Costa Blanca, Alicante, Spain. Two floor villa in construction, total of 151'27 m² on a plot of 504 m². The ground floor of the villa is divided into a covered terrace, living room with fireplace, kitchen, 1 bedroom with fitted wardrobes and a bathroom with shower and laundry The upper floor is divided into two bedrooms with fitted wardrobes, bathroom and 2 terraces discovered. Also included in the price of the fencing of the plot to the street with a total of 37 ml, and in addition to the iron door car. Also includes an 8 x 4 swimming pool with roman steps, hut to house the mechanisms of the pool, terrace by the pool of 30 m², concrete parking within the plot of 34 m². Finished with high quality construction including decorations rough balustrades on the terraces and decks, pre-installation central heating, Air conditioning, complete kitchen including upper and lower cabinets, bathroom furniture in the master bathroom, double glazed windows, and safe...