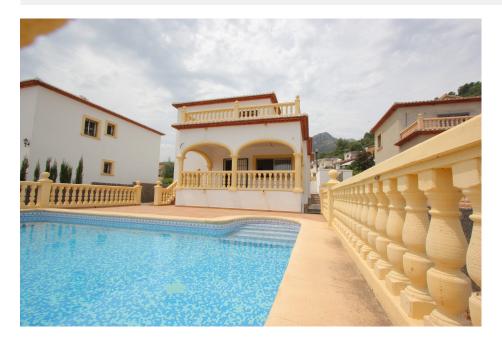

### **BESKRIVELSE**

This is a wonderful new built villa for sale situated in Sagra, Costa Blanca, Alicante, Spain. Two floor villa in construction, total of 151'27 m² on a plot of 504 m². The ground floor of the villa is divided into a covered terrace, living room with fireplace, kitchen, 1 bedroom with fitted wardrobes and a bathroom with shower and laundry The upper floor is divided into two bedrooms with fitted wardrobes, bathroom and 2 terraces discovered. Also included in the price of the fencing of the plot to the street with a total of 37 ml, and in addition to the iron door car. Also includes an 8 x 4 swimming pool with roman steps, hut to house the mechanisms of the pool, terrace by the pool of 30 m², concrete parking within the plot of 34 m². Finished with high quality construction including decorations rough balustrades on the terraces and decks, pre-installation central heating, Air conditioning, complete kitchen including upper and lower cabinets, bathroom furniture in the master bathroom, double glazed windows, and safe...