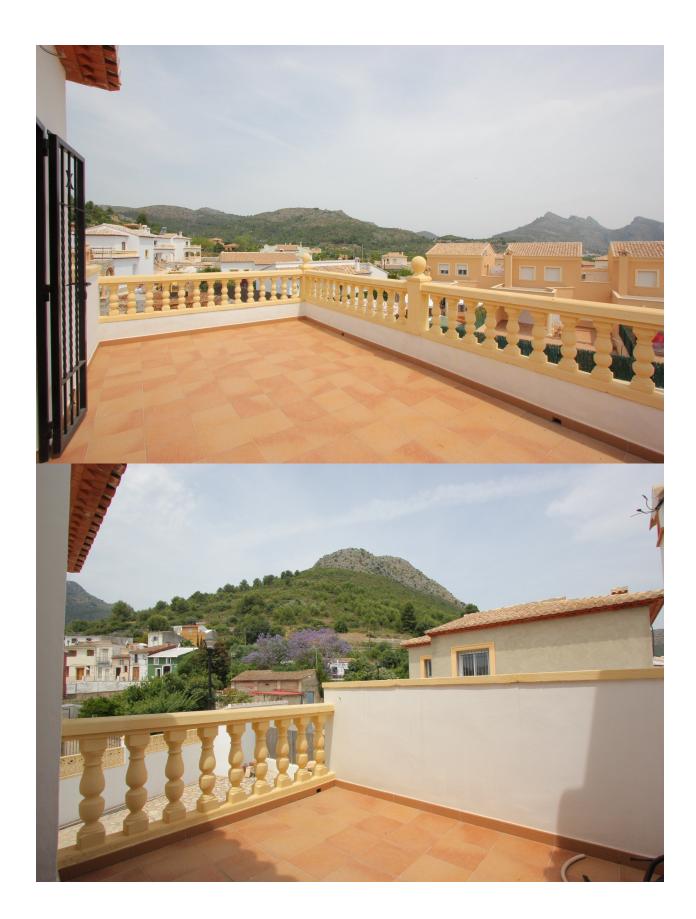

### **BESKRIVELSE**

This is a wonderful new built villa for sale situated in Sagra, Costa Blanca, Alicante, Spain. Two floor villa in construction, total of 151'27 m² on a plot of 504 m². The ground floor of the villa is divided into a covered terrace, living room with fireplace, kitchen, 1 bedroom with fitted wardrobes and a bathroom with shower and laundry The upper floor is divided into two bedrooms with fitted wardrobes, bathroom and 2 terraces discovered. Also included in the price of the fencing of the plot to the street with a total of 37 ml, and in addition to the iron door car. Also includes an 8 x 4 swimming pool with roman steps, hut to house the mechanisms of the pool, terrace by the pool of 30 m², concrete parking within the plot of 34 m². Finished with high quality construction including decorations rough balustrades on the terraces and decks, pre-installation central heating, Air conditioning, complete kitchen including upper and lower cabinets, bathroom furniture in the master bathroom, double glazed windows, and safe...