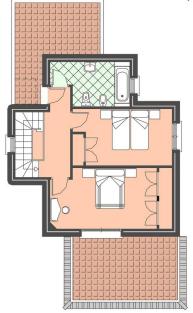

### **PLANTA BAJA**

# **NOVA SAGRA**

 SUPERFICIES CONSTRUIDAS

 PLANTA BAJA

 Sup. Vivienda
 67.07 m2

 Sup. Porche
 16.18 m2

 PLANTA ALTA

 Sup. Vivienda
 54.76 m2

 Sup. Construida Total
 138.01 m2

 Sup. Terrazos
 28.49 m2