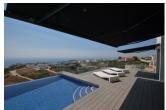

## **BESKRIVELSE**

Detached villa of modern design of superior quality materials, built in 2014. It is located on the Cumbre del Sol, has South orientation and has spectacular open sea views. On a clear day you can look all the way to Ibiza. Distributed over 2 levels, with on the main level; open plan living with feature wall, dining and modern and completely equipped kitchen with direct access to the terrace and its infinity pool (8x4m) and exterior shower. On this level you'll find the master suite with walk-in closet and designer bathroom, 2 more double bedrooms and a guest bathroom. On the lower level a guest apartment (living, bedroom and en-suite shower room) and a storage room. In the exterior, barbecue area under the pergola and water feature, landscaped and easy to maintain garden, parking with sail.