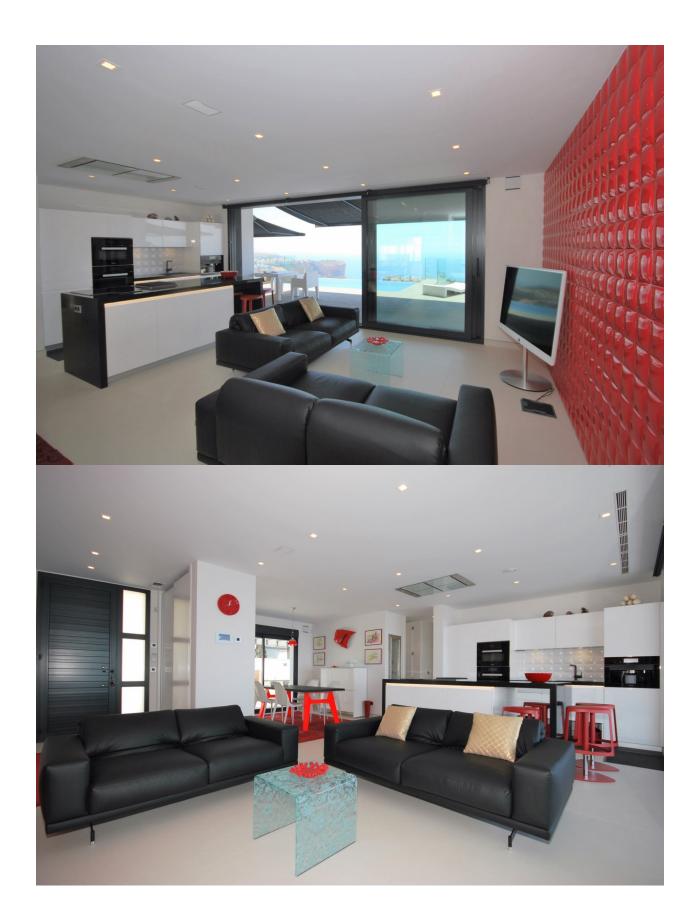

## **BESKRIVELSE**

Detached villa of modern design of superior quality materials, built in 2014. It is located on the Cumbre del Sol, has South orientation and has spectacular open sea views. On a clear day you can look all the way to Ibiza. Distributed over 2 levels, with on the main level; open plan living with feature wall, dining and modern and completely equipped kitchen with direct access to the terrace and its infinity pool (8x4m) and exterior shower. On this level you'll find the master suite with walk-in closet and designer bathroom, 2 more double bedrooms and a guest bathroom. On the lower level a guest apartment (living, bedroom and en-suite shower room) and a storage room. In the exterior, barbecue area under the pergola and water feature, landscaped and easy to maintain garden, parking with sail.