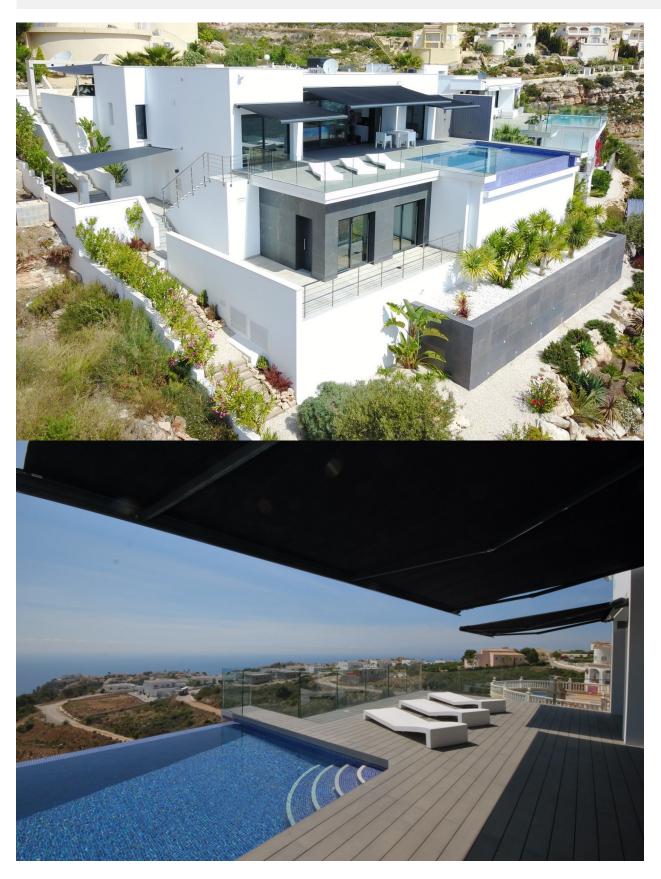

## **BESKRIVELSE**

Detached villa of modern design of superior quality materials, built in 2014. It is located on the Cumbre del Sol, has South orientation and has spectacular open sea views. On a clear day you can look all the way to Ibiza. Distributed over 2 levels, with on the main level; open plan living with feature wall, dining and modern and completely equipped kitchen with direct access to the terrace and its infinity pool (8x4m) and exterior shower. On this level you'll find the master suite with walk-in closet and designer bathroom, 2 more double bedrooms and a guest bathroom. On the lower level a guest apartment (living, bedroom and en-suite shower room) and a storage room. In the exterior, barbecue area under the pergola and water feature, landscaped and easy to maintain garden, parking with sail.