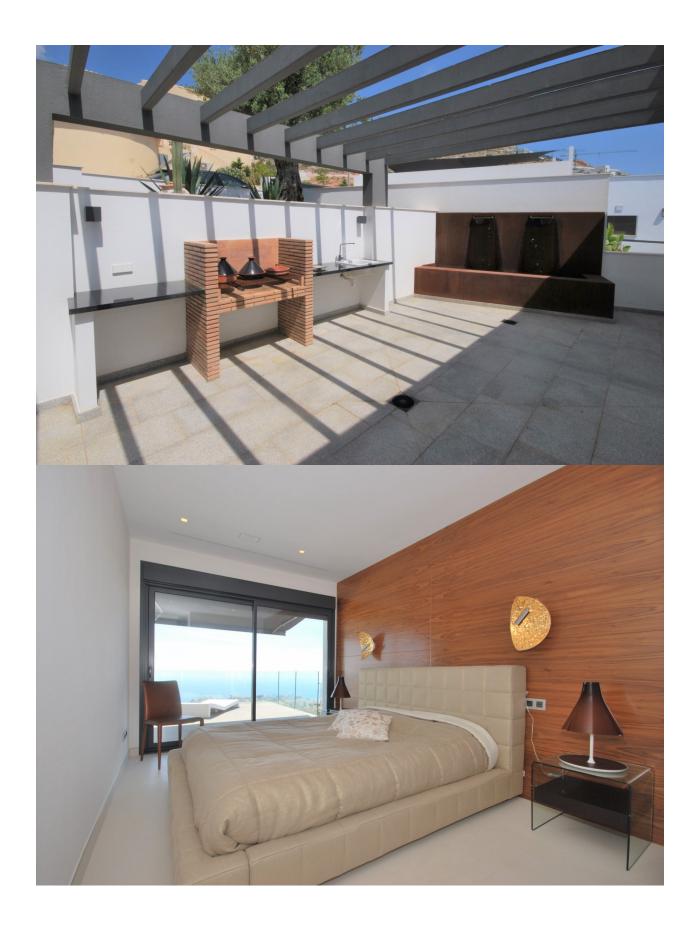

## **BESKRIVELSE**

Detached villa of modern design of superior quality materials, built in 2014. It is located on the Cumbre del Sol, has South orientation and has spectacular open sea views. On a clear day you can look all the way to Ibiza. Distributed over 2 levels, with on the main level; open plan living with feature wall, dining and modern and completely equipped kitchen with direct access to the terrace and its infinity pool (8x4m) and exterior shower. On this level you'll find the master suite with walk-in closet and designer bathroom, 2 more double bedrooms and a guest bathroom. On the lower level a guest apartment (living, bedroom and en-suite shower room) and a storage room. In the exterior, barbecue area under the pergola and water feature, landscaped and easy to maintain garden, parking with sail.