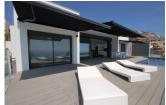

## **BESKRIVELSE**

Detached villa of modern design of superior quality materials, built in 2014. It is located on the Cumbre del Sol, has South orientation and has spectacular open sea views. On a clear day you can look all the way to Ibiza. Distributed over 2 levels, with on the main level; open plan living with feature wall, dining and modern and completely equipped kitchen with direct access to the terrace and its infinity pool (8x4m) and exterior shower. On this level you'll find the master suite with walk-in closet and designer bathroom, 2 more double bedrooms and a guest bathroom. On the lower level a guest apartment (living, bedroom and en-suite shower room) and a storage room. In the exterior, barbecue area under the pergola and water feature, landscaped and easy to maintain garden, parking with sail.