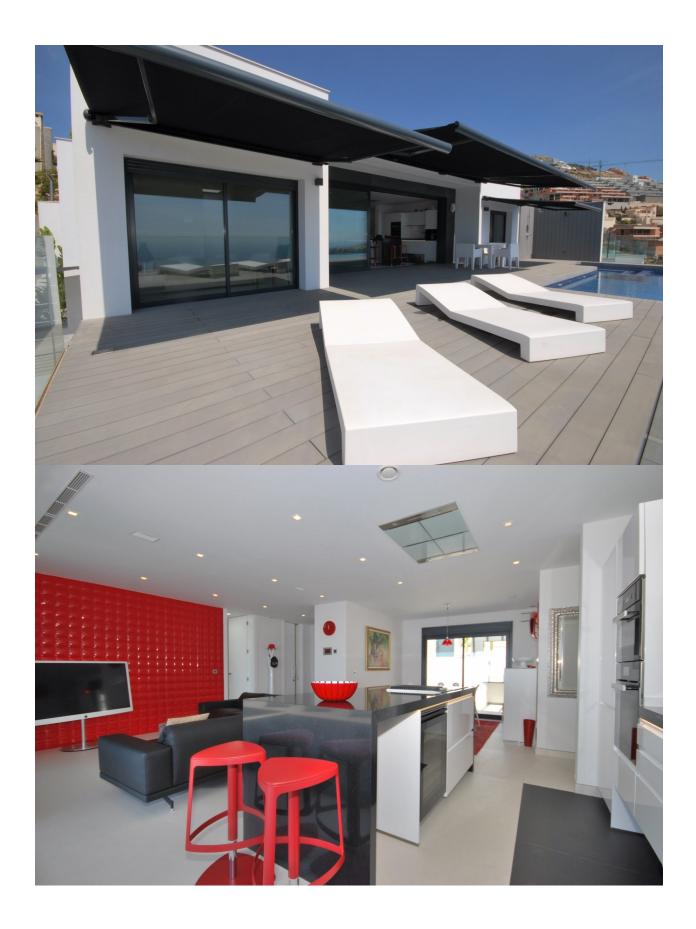

## **BESKRIVELSE**

Detached villa of modern design of superior quality materials, built in 2014. It is located on the Cumbre del Sol, has South orientation and has spectacular open sea views. On a clear day you can look all the way to Ibiza. Distributed over 2 levels, with on the main level; open plan living with feature wall, dining and modern and completely equipped kitchen with direct access to the terrace and its infinity pool (8x4m) and exterior shower. On this level you'll find the master suite with walk-in closet and designer bathroom, 2 more double bedrooms and a guest bathroom. On the lower level a guest apartment (living, bedroom and en-suite shower room) and a storage room. In the exterior, barbecue area under the pergola and water feature, landscaped and easy to maintain garden, parking with sail.