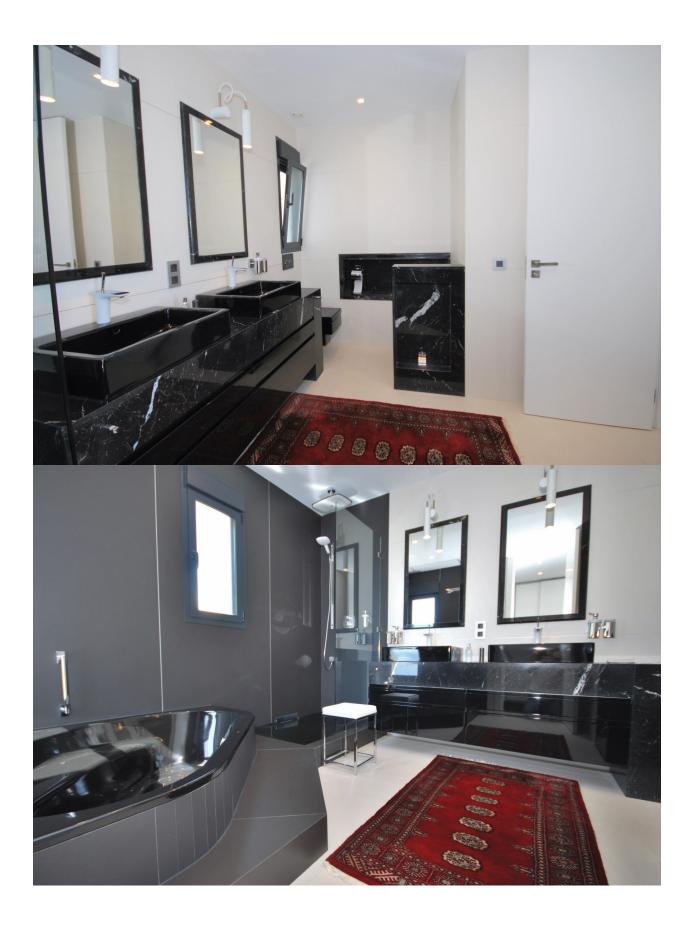

## **BESKRIVELSE**

Detached villa of modern design of superior quality materials, built in 2014. It is located on the Cumbre del Sol, has South orientation and has spectacular open sea views. On a clear day you can look all the way to Ibiza. Distributed over 2 levels, with on the main level; open plan living with feature wall, dining and modern and completely equipped kitchen with direct access to the terrace and its infinity pool (8x4m) and exterior shower. On this level you'll find the master suite with walk-in closet and designer bathroom, 2 more double bedrooms and a guest bathroom. On the lower level a guest apartment (living, bedroom and en-suite shower room) and a storage room. In the exterior, barbecue area under the pergola and water feature, landscaped and easy to maintain garden, parking with sail.