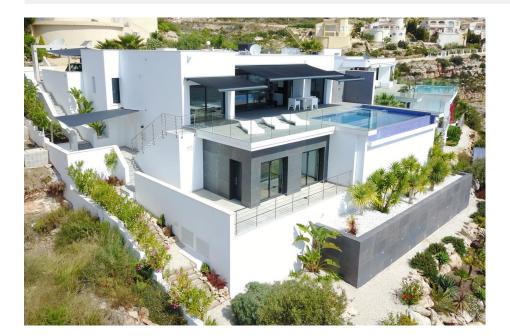

## **BESKRIVELSE**

Detached villa of modern design of superior quality materials, built in 2014. It is located on the Cumbre del Sol, has South orientation and has spectacular open sea views. On a clear day you can look all the way to Ibiza. Distributed over 2 levels, with on the main level; open plan living with feature wall, dining and modern and completely equipped kitchen with direct access to the terrace and its infinity pool (8x4m) and exterior shower. On this level you'll find the master suite with walk-in closet and designer bathroom, 2 more double bedrooms and a guest bathroom. On the lower level a guest apartment (living, bedroom and en-suite shower room) and a storage room. In the exterior, barbecue area under the pergola and water feature, landscaped and easy to maintain garden, parking with sail.