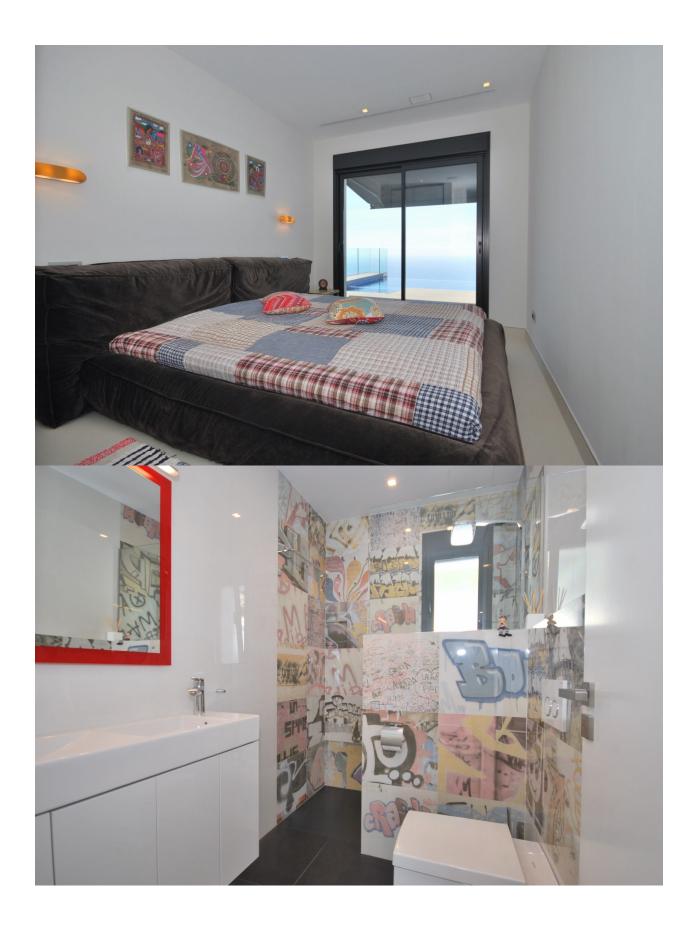

## **BESKRIVELSE**

Detached villa of modern design of superior quality materials, built in 2014. It is located on the Cumbre del Sol, has South orientation and has spectacular open sea views. On a clear day you can look all the way to Ibiza. Distributed over 2 levels, with on the main level; open plan living with feature wall, dining and modern and completely equipped kitchen with direct access to the terrace and its infinity pool (8x4m) and exterior shower. On this level you'll find the master suite with walk-in closet and designer bathroom, 2 more double bedrooms and a guest bathroom. On the lower level a guest apartment (living, bedroom and en-suite shower room) and a storage room. In the exterior, barbecue area under the pergola and water feature, landscaped and easy to maintain garden, parking with sail.