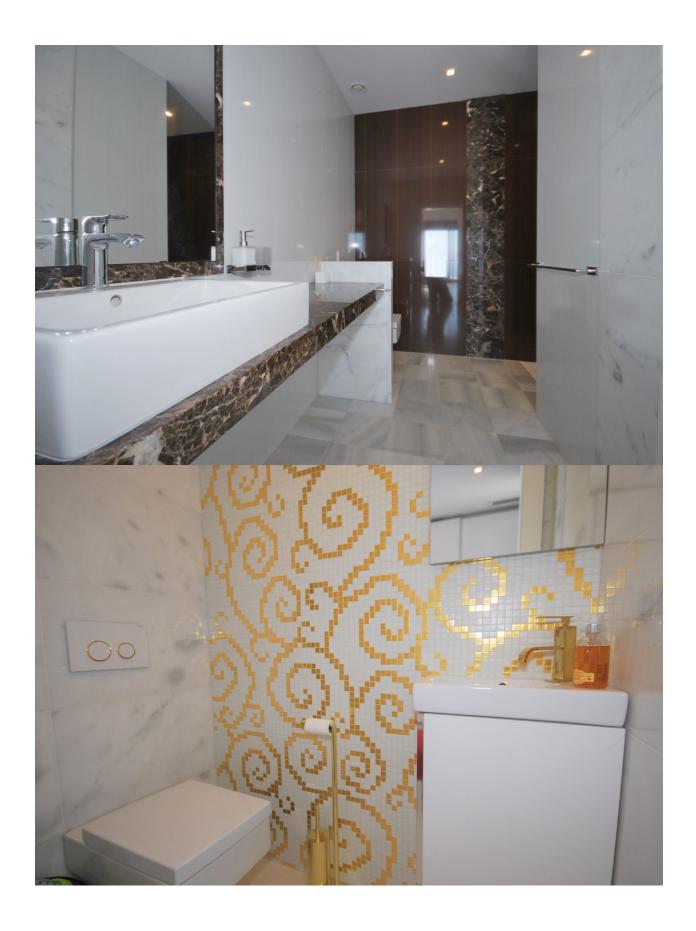

## **BESKRIVELSE**

Detached villa of modern design of superior quality materials, built in 2014. It is located on the Cumbre del Sol, has South orientation and has spectacular open sea views. On a clear day you can look all the way to Ibiza. Distributed over 2 levels, with on the main level; open plan living with feature wall, dining and modern and completely equipped kitchen with direct access to the terrace and its infinity pool (8x4m) and exterior shower. On this level you'll find the master suite with walk-in closet and designer bathroom, 2 more double bedrooms and a guest bathroom. On the lower level a guest apartment (living, bedroom and en-suite shower room) and a storage room. In the exterior, barbecue area under the pergola and water feature, landscaped and easy to maintain garden, parking with sail.