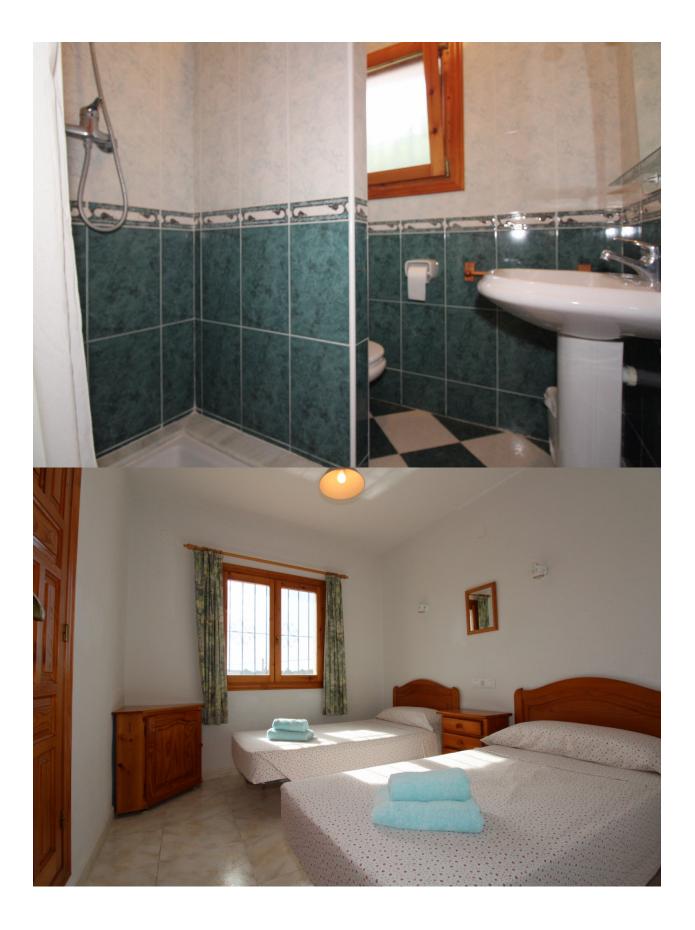

### BESKRIVELSE

South facing villa offering lovely open views up to Benitachell from the garden and the outside balcony. Access to the property is via its own gates and driveway. The american kitchen is well kept and has a bar within the large open plan lounge and dining area with open fire place. The lounge/diner opens out to the naya. From the living room is access to 3 good size double bedrooms all with built-in wardrobes, 2 with ensuite bathroom and one with separate bathroom with shower. From the balcony, it is a few steps down to the terraced pool area and a built-in barbecue. Easy maintenance garden with plants, trees and gravel. In the underbuild a further bedroom with a sink and toilet. There is also further room space in the under-build for future development. The property is in excellent order and very well maintained.