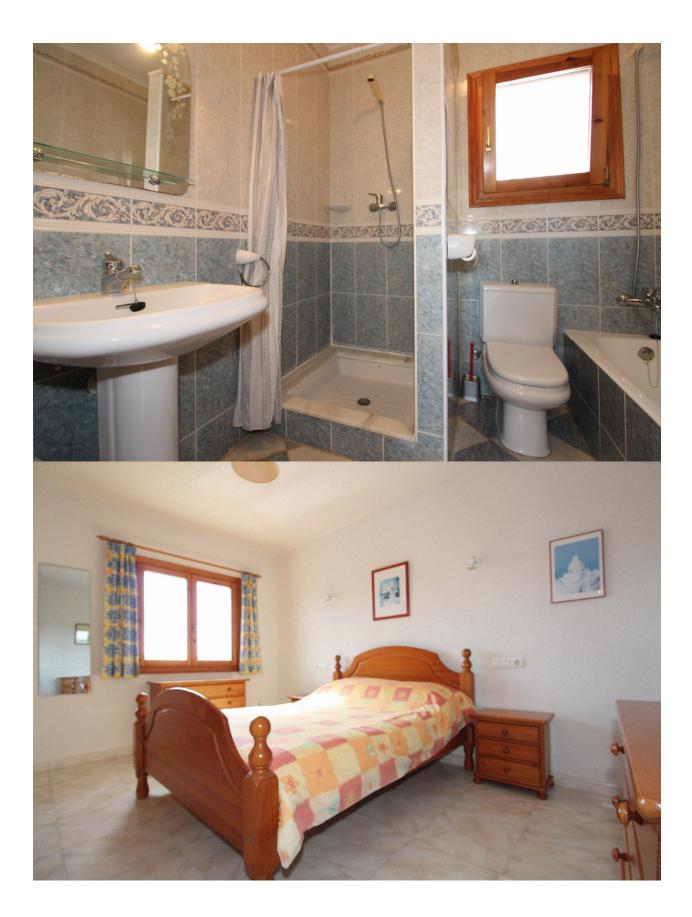

### BESKRIVELSE

South facing villa offering lovely open views up to Benitachell from the garden and the outside balcony. Access to the property is via its own gates and driveway. The american kitchen is well kept and has a bar within the large open plan lounge and dining area with open fire place. The lounge/diner opens out to the naya. From the living room is access to 3 good size double bedrooms all with built-in wardrobes, 2 with ensuite bathroom and one with separate bathroom with shower. From the balcony, it is a few steps down to the terraced pool area and a built-in barbecue. Easy maintenance garden with plants, trees and gravel. In the underbuild a further bedroom with a sink and toilet. There is also further room space in the under-build for future development. The property is in excellent order and very well maintained.