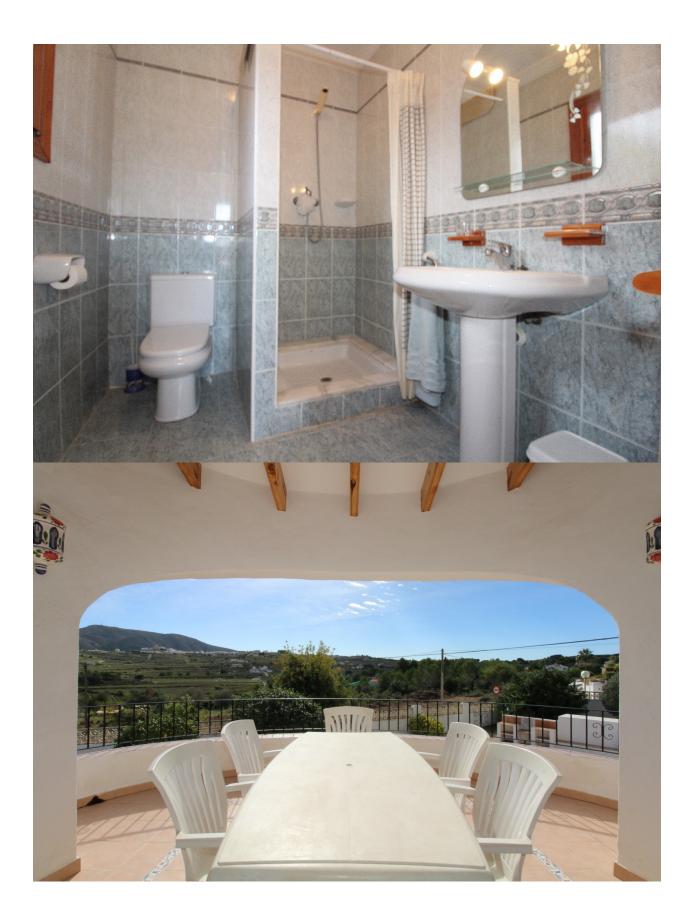

### BESKRIVELSE

South facing villa offering lovely open views up to Benitachell from the garden and the outside balcony. Access to the property is via its own gates and driveway. The american kitchen is well kept and has a bar within the large open plan lounge and dining area with open fire place. The lounge/diner opens out to the naya. From the living room is access to 3 good size double bedrooms all with built-in wardrobes, 2 with ensuite bathroom and one with separate bathroom with shower. From the balcony, it is a few steps down to the terraced pool area and a built-in barbecue. Easy maintenance garden with plants, trees and gravel. In the underbuild a further bedroom with a sink and toilet. There is also further room space in the under-build for future development. The property is in excellent order and very well maintained.