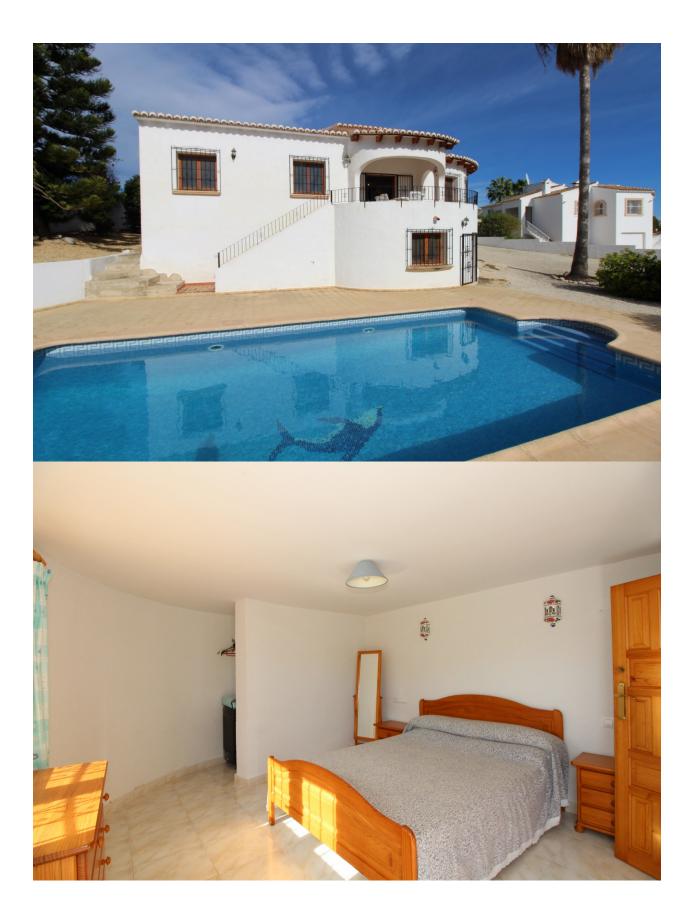

### BESKRIVELSE

South facing villa offering lovely open views up to Benitachell from the garden and the outside balcony. Access to the property is via its own gates and driveway. The american kitchen is well kept and has a bar within the large open plan lounge and dining area with open fire place. The lounge/diner opens out to the naya. From the living room is access to 3 good size double bedrooms all with built-in wardrobes, 2 with ensuite bathroom and one with separate bathroom with shower. From the balcony, it is a few steps down to the terraced pool area and a built-in barbecue. Easy maintenance garden with plants, trees and gravel. In the underbuild a further bedroom with a sink and toilet. There is also further room space in the under-build for future development. The property is in excellent order and very well maintained.