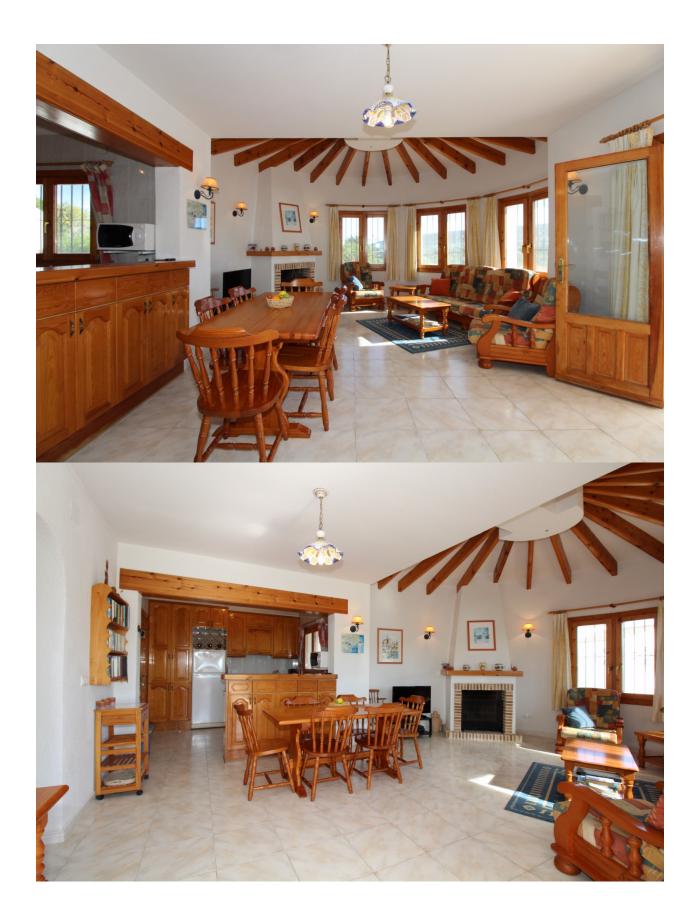

### BESKRIVELSE

South facing villa offering lovely open views up to Benitachell from the garden and the outside balcony. Access to the property is via its own gates and driveway. The american kitchen is well kept and has a bar within the large open plan lounge and dining area with open fire place. The lounge/diner opens out to the naya. From the living room is access to 3 good size double bedrooms all with built-in wardrobes, 2 with ensuite bathroom and one with separate bathroom with shower. From the balcony, it is a few steps down to the terraced pool area and a built-in barbecue. Easy maintenance garden with plants, trees and gravel. In the underbuild a further bedroom with a sink and toilet. There is also further room space in the under-build for future development. The property is in excellent order and very well maintained.