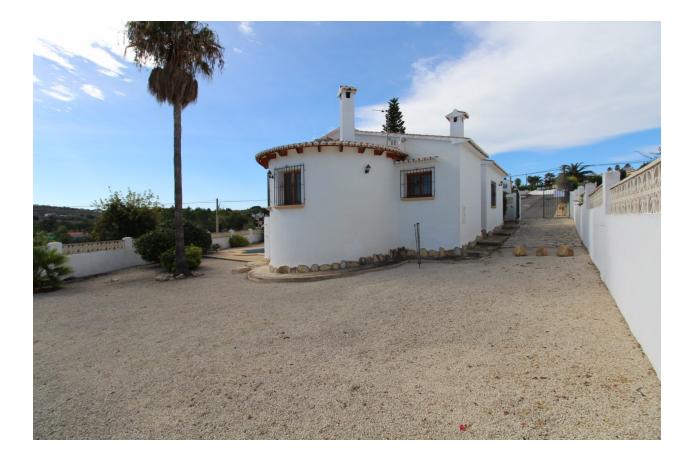

### BESKRIVELSE

South facing villa offering lovely open views up to Benitachell from the garden and the outside balcony. Access to the property is via its own gates and driveway. The american kitchen is well kept and has a bar within the large open plan lounge and dining area with open fire place. The lounge/diner opens out to the naya. From the living room is access to 3 good size double bedrooms all with built-in wardrobes, 2 with ensuite bathroom and one with separate bathroom with shower. From the balcony, it is a few steps down to the terraced pool area and a built-in barbecue. Easy maintenance garden with plants, trees and gravel. In the underbuild a further bedroom with a sink and toilet. There is also further room space in the under-build for future development. The property is in excellent order and very well maintained.