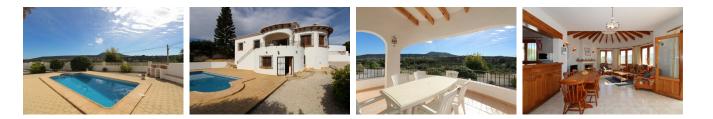

### BESKRIVELSE

South facing villa offering lovely open views up to Benitachell from the garden and the outside balcony. Access to the property is via its own gates and driveway. The american kitchen is well kept and has a bar within the large open plan lounge and dining area with open fire place. The lounge/diner opens out to the naya. From the living room is access to 3 good size double bedrooms all with built-in wardrobes, 2 with ensuite bathroom and one with separate bathroom with shower. From the balcony, it is a few steps down to the terraced pool area and a built-in barbecue. Easy maintenance garden with plants, trees and gravel. In the underbuild a further bedroom with a sink and toilet. There is also further room space in the under-build for future development. The property is in excellent order and very well maintained.

## PROPERTY GALLERY