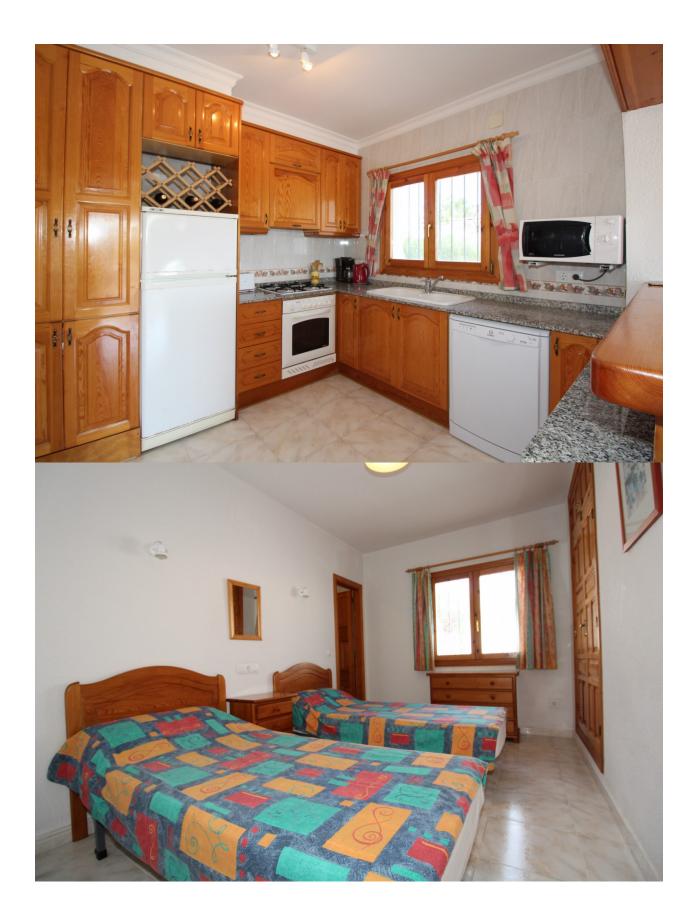

### BESKRIVELSE

South facing villa offering lovely open views up to Benitachell from the garden and the outside balcony. Access to the property is via its own gates and driveway. The american kitchen is well kept and has a bar within the large open plan lounge and dining area with open fire place. The lounge/diner opens out to the naya. From the living room is access to 3 good size double bedrooms all with built-in wardrobes, 2 with ensuite bathroom and one with separate bathroom with shower. From the balcony, it is a few steps down to the terraced pool area and a built-in barbecue. Easy maintenance garden with plants, trees and gravel. In the underbuild a further bedroom with a sink and toilet. There is also further room space in the under-build for future development. The property is in excellent order and very well maintained.