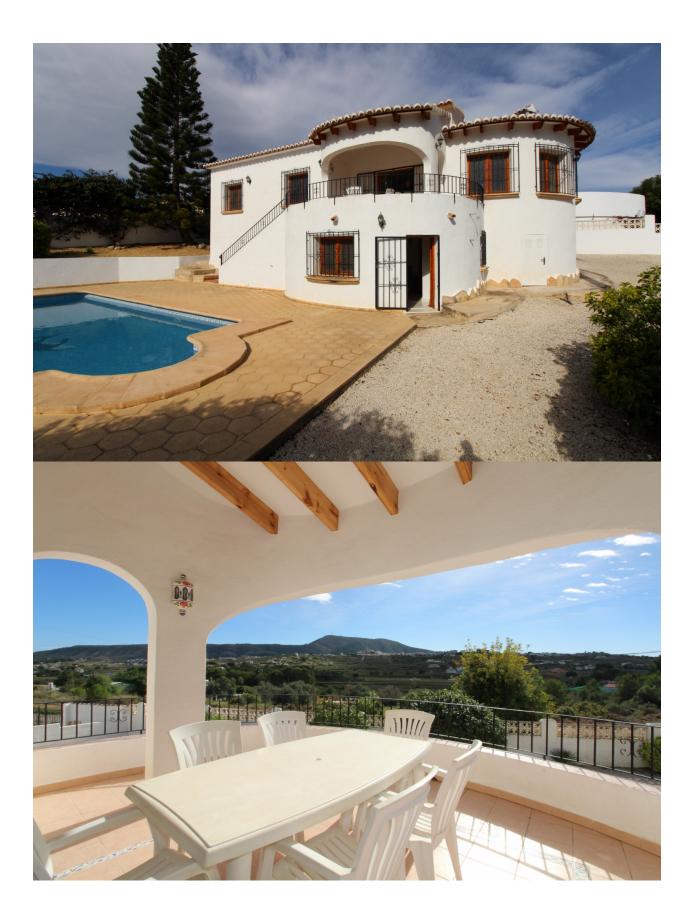

### BESKRIVELSE

South facing villa offering lovely open views up to Benitachell from the garden and the outside balcony. Access to the property is via its own gates and driveway. The american kitchen is well kept and has a bar within the large open plan lounge and dining area with open fire place. The lounge/diner opens out to the naya. From the living room is access to 3 good size double bedrooms all with built-in wardrobes, 2 with ensuite bathroom and one with separate bathroom with shower. From the balcony, it is a few steps down to the terraced pool area and a built-in barbecue. Easy maintenance garden with plants, trees and gravel. In the underbuild a further bedroom with a sink and toilet. There is also further room space in the under-build for future development. The property is in excellent order and very well maintained.

## PROPERTY GALLERY