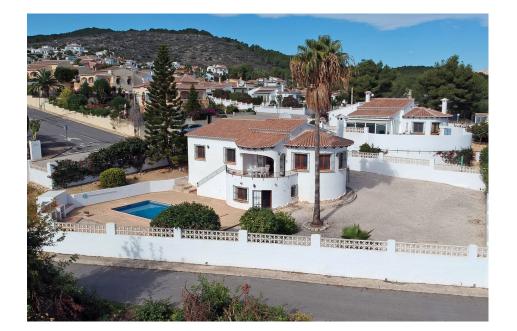

#### BENITACHELL

| INFO             |             |
|------------------|-------------|
| PRIS:            | 299.950 €   |
| BOLIG TYPE:      | Villa       |
| STED:            | Benitachell |
| SOVEROM:         | 4           |
| Bad:             | 3           |
| BOAREAL ( m2 ):  | 137         |
| TOMT ( m2 ):     | 715         |
| Terrasse ( m2 ): | -           |
| ÅR:              | -           |
| ETASJER:         | -           |
| MELDING          | -           |

### BESKRIVELSE

South facing villa offering lovely open views up to Benitachell from the garden and the outside balcony. Access to the property is via its own gates and driveway. The american kitchen is well kept and has a bar within the large open plan lounge and dining area with open fire place. The lounge/diner opens out to the naya. From the living room is access to 3 good size double bedrooms all with built-in wardrobes, 2 with ensuite bathroom and one with separate bathroom with shower. From the balcony, it is a few steps down to the terraced pool area and a built-in barbecue. Easy maintenance garden with plants, trees and gravel. In the underbuild a further bedroom with a sink and toilet. There is also further room space in the under-build for future development. The property is in excellent order and very well maintained.