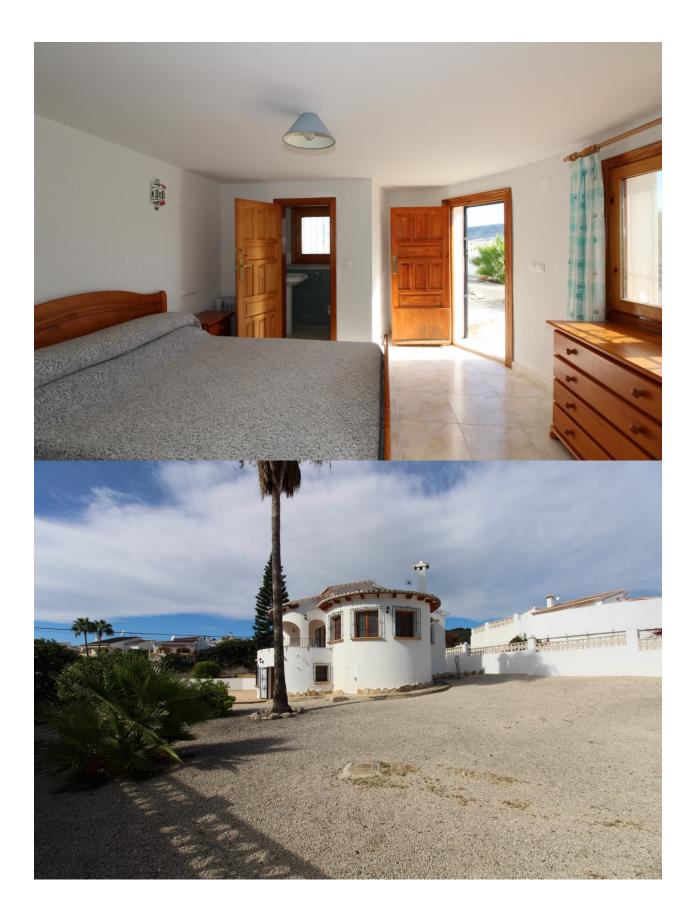

### BESKRIVELSE

South facing villa offering lovely open views up to Benitachell from the garden and the outside balcony. Access to the property is via its own gates and driveway. The american kitchen is well kept and has a bar within the large open plan lounge and dining area with open fire place. The lounge/diner opens out to the naya. From the living room is access to 3 good size double bedrooms all with built-in wardrobes, 2 with ensuite bathroom and one with separate bathroom with shower. From the balcony, it is a few steps down to the terraced pool area and a built-in barbecue. Easy maintenance garden with plants, trees and gravel. In the underbuild a further bedroom with a sink and toilet. There is also further room space in the under-build for future development. The property is in excellent order and very well maintained.