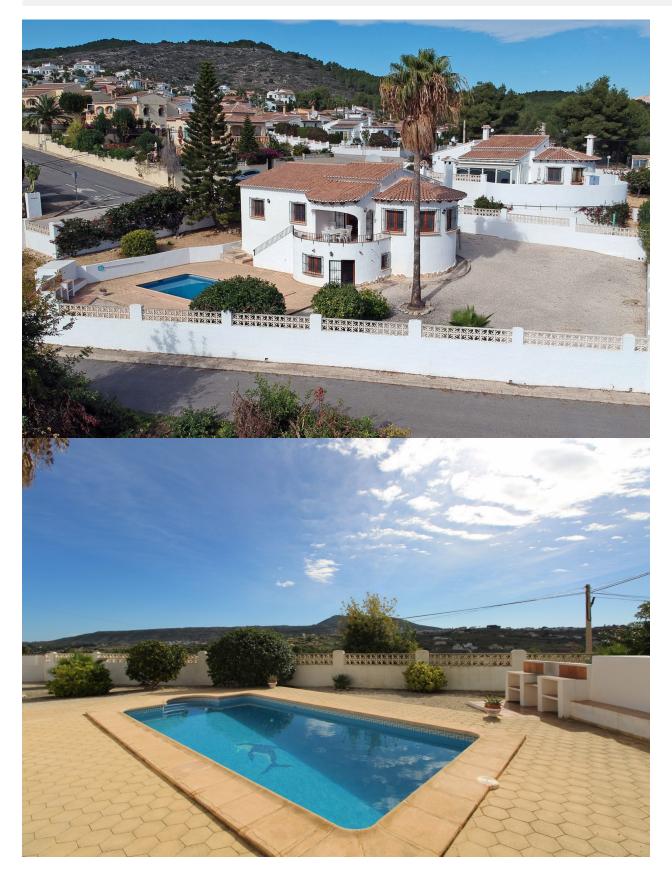

### BESKRIVELSE

South facing villa offering lovely open views up to Benitachell from the garden and the outside balcony. Access to the property is via its own gates and driveway. The american kitchen is well kept and has a bar within the large open plan lounge and dining area with open fire place. The lounge/diner opens out to the naya. From the living room is access to 3 good size double bedrooms all with built-in wardrobes, 2 with ensuite bathroom and one with separate bathroom with shower. From the balcony, it is a few steps down to the terraced pool area and a built-in barbecue. Easy maintenance garden with plants, trees and gravel. In the underbuild a further bedroom with a sink and toilet. There is also further room space in the under-build for future development. The property is in excellent order and very well maintained.

## PROPERTY GALLERY