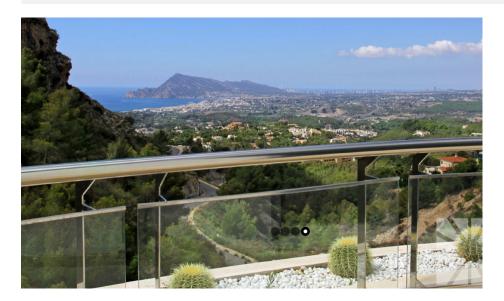

## **BESKRIVELSE**

On the sierra Bernia mountain you have a beautiful view towards Altea and the sea and the terraces are directed to the south!! This villa consist out of 3 levels. You park your car on the highest level with a 2 car garage and an income hall. All floors are connected with an elevator and a design staircase. On the central level you find the living room dining room and kitchen. From here you go to the terrace with a pano seaview and swimming pool. The lowest floor consist out of the 3 bedrooms each with an en-suite bathroom. Pre-installation Air conditioning for Split consisting of the installation from the sanitary vacuum of the house to the living room and bedrooms of pipes for refrigeration connections and drainage, and corrugated pipe for future electrical connections. Preinstallation for central heating by radiators in housing, according to plan. Alarm system consisting of basic kit installation consisting of central alarm box with anti-sabotage protection detector, control keypad, 2 motion detectors and remote control, possibility of connection to central monitoring station

## UTSIKT

• Panorama

"OUR EXPERIENCE IS YOUR GUARANTEE"