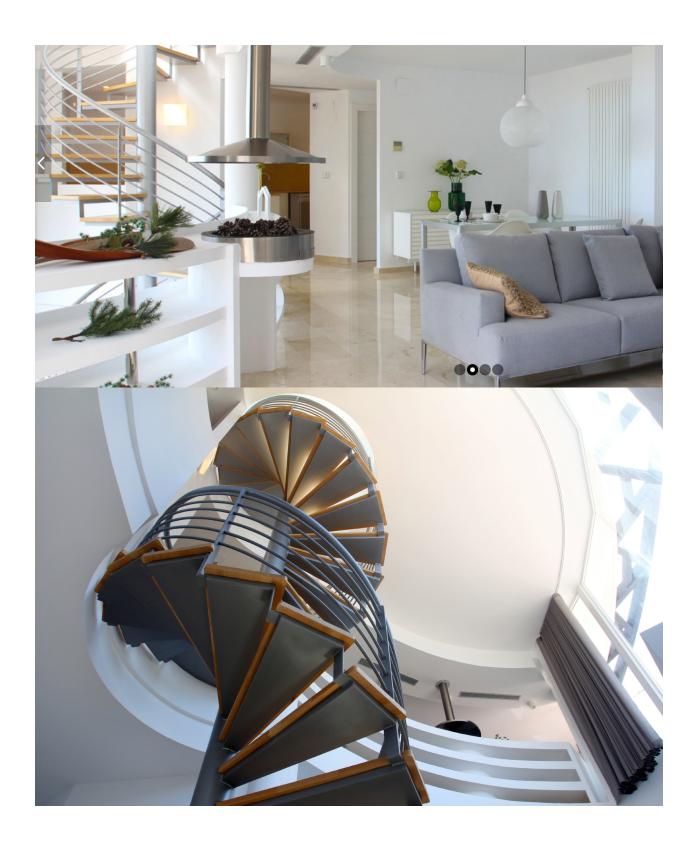

## **BESKRIVELSE**

On the sierra Bernia mountain you have a beautiful view towards Altea and the sea and the terraces are directed to the south!! This villa consist out of 3 levels. You park your car on the highest level with a 2 car garage and an income hall. All floors are connected with an elevator and a design staircase. On the central level you find the living room dining room and kitchen. From here you go to the terrace with a pano seaview and swimming pool. The lowest floor consist out of the 3 bedrooms each with an en-suite bathroom. Pre-installation Air conditioning for Split consisting of the installation from the sanitary vacuum of the house to the living room and bedrooms of pipes for refrigeration connections and drainage, and corrugated pipe for future electrical connections. Preinstallation for central heating by radiators in housing, according to plan. Alarm system consisting of basic kit installation consisting of central alarm box with anti-sabotage protection detector, control keypad, 2 motion detectors and remote control, possibility of connection to central monitoring station