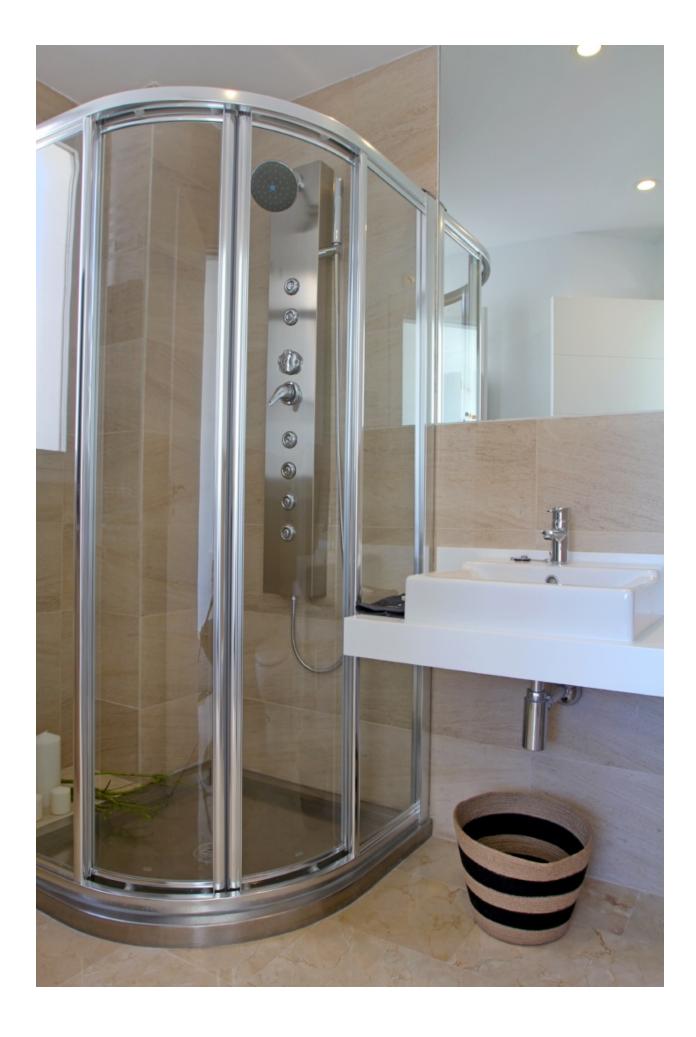

## **BESKRIVELSE**

On the sierra Bernia mountain you have a beautiful view towards Altea and the sea and the terraces are directed to the south!! This villa consist out of 3 levels. You park your car on the highest level with a 2 car garage and an income hall. All floors are connected with an elevator and a design staircase. On the central level you find the living room dining room and kitchen. From here you go to the terrace with a pano seaview and swimming pool. The lowest floor consist out of the 3 bedrooms each with an en-suite bathroom. Pre-installation Air conditioning for Split consisting of the installation from the sanitary vacuum of the house to the living room and bedrooms of pipes for refrigeration connections and drainage, and corrugated pipe for future electrical connections. Preinstallation for central heating by radiators in housing, according to plan. Alarm system consisting of basic kit installation consisting of central alarm box with anti-sabotage protection detector, control keypad, 2 motion detectors and remote control, possibility of connection to central monitoring station