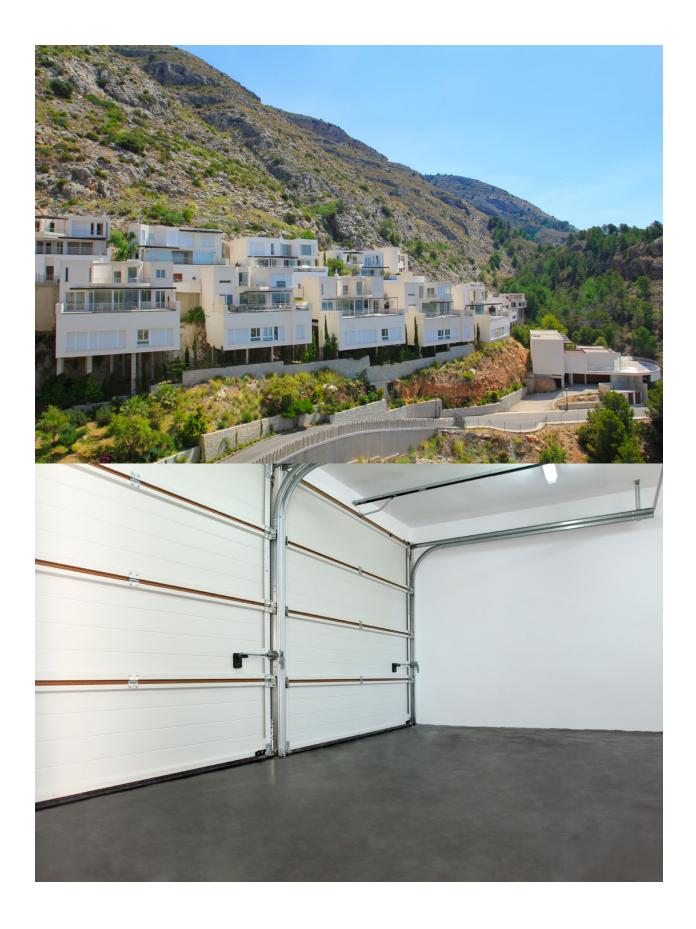

## **BESKRIVELSE**

On the sierra Bernia mountain you have a beautiful view towards Altea and the sea and the terraces are directed to the south!! This villa consist out of 3 levels. You park your car on the highest level with a 2 car garage and an income hall. All floors are connected with an elevator and a design staircase. On the central level you find the living room dining room and kitchen. From here you go to the terrace with a pano seaview and swimming pool. The lowest floor consist out of the 3 bedrooms each with an en-suite bathroom. Pre-installation Air conditioning for Split consisting of the installation from the sanitary vacuum of the house to the living room and bedrooms of pipes for refrigeration connections and drainage, and corrugated pipe for future electrical connections. Preinstallation for central heating by radiators in housing, according to plan. Alarm system consisting of basic kit installation consisting of central alarm box with anti-sabotage protection detector, control keypad, 2 motion detectors and remote control, possibility of connection to central monitoring station