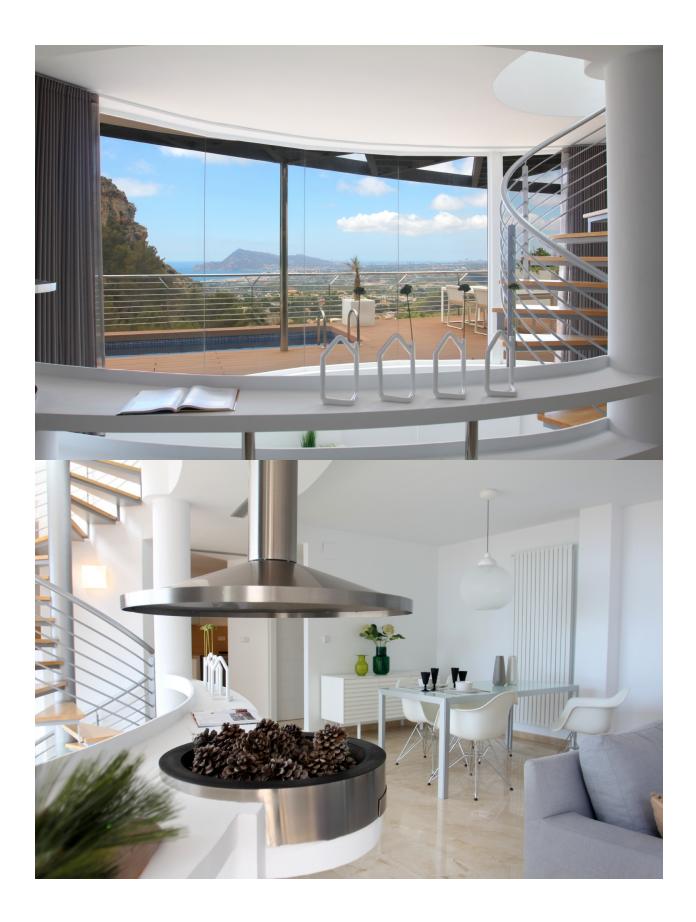

## **BESKRIVELSE**

On the sierra Bernia mountain you have a beautiful view towards Altea and the sea and the terraces are directed to the south!! This villa consist out of 3 levels. You park your car on the highest level with a 2 car garage and an income hall. All floors are connected with an elevator and a design staircase. On the central level you find the living room dining room and kitchen. From here you go to the terrace with a pano seaview and swimming pool. The lowest floor consist out of the 3 bedrooms each with an en-suite bathroom. Pre-installation Air conditioning for Split consisting of the installation from the sanitary vacuum of the house to the living room and bedrooms of pipes for refrigeration connections and drainage, and corrugated pipe for future electrical connections. Preinstallation for central heating by radiators in housing, according to plan. Alarm system consisting of basic kit installation consisting of central alarm box with anti-sabotage protection detector, control keypad, 2 motion detectors and remote control, possibility of connection to central monitoring station