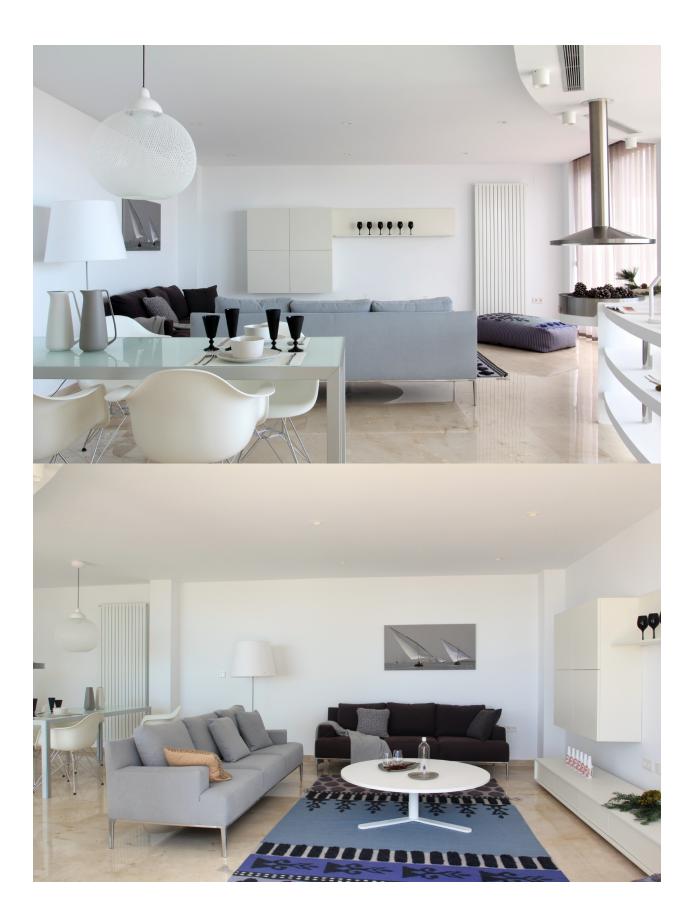

## **BESKRIVELSE**

On the sierra Bernia mountain you have a beautiful view towards Altea and the sea and the terraces are directed to the south!! This villa consist out of 3 levels. You park your car on the highest level with a 2 car garage and an income hall. All floors are connected with an elevator and a design staircase. On the central level you find the living room dining room and kitchen. From here you go to the terrace with a pano seaview and swimming pool. The lowest floor consist out of the 3 bedrooms each with an en-suite bathroom. Pre-installation Air conditioning for Split consisting of the installation from the sanitary vacuum of the house to the living room and bedrooms of pipes for refrigeration connections and drainage, and corrugated pipe for future electrical connections. Preinstallation for central heating by radiators in housing, according to plan. Alarm system consisting of basic kit installation consisting of central alarm box with anti-sabotage protection detector, control keypad, 2 motion detectors and remote control, possibility of connection to central monitoring station