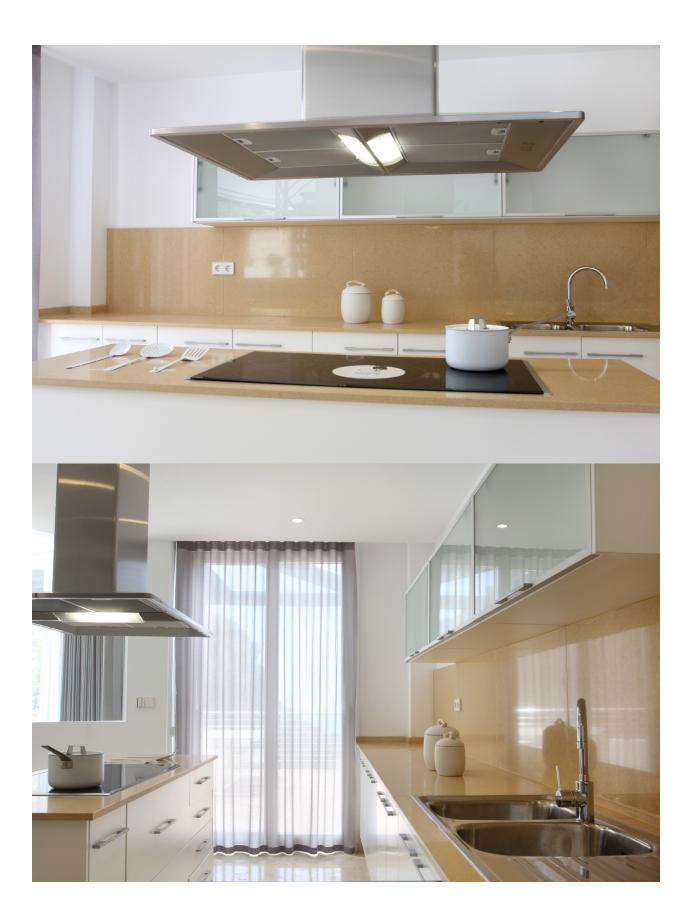

## **BESKRIVELSE**

On the sierra Bernia mountain you have a beautiful view towards Altea and the sea and the terraces are directed to the south!! This villa consist out of 3 levels. You park your car on the highest level with a 2 car garage and an income hall. All floors are connected with an elevator and a design staircase. On the central level you find the living room dining room and kitchen. From here you go to the terrace with a pano seaview and swimming pool. The lowest floor consist out of the 3 bedrooms each with an en-suite bathroom. Pre-installation Air conditioning for Split consisting of the installation from the sanitary vacuum of the house to the living room and bedrooms of pipes for refrigeration connections and drainage, and corrugated pipe for future electrical connections. Preinstallation for central heating by radiators in housing, according to plan. Alarm system consisting of basic kit installation consisting of central alarm box with anti-sabotage protection detector, control keypad, 2 motion detectors and remote control, possibility of connection to central monitoring station