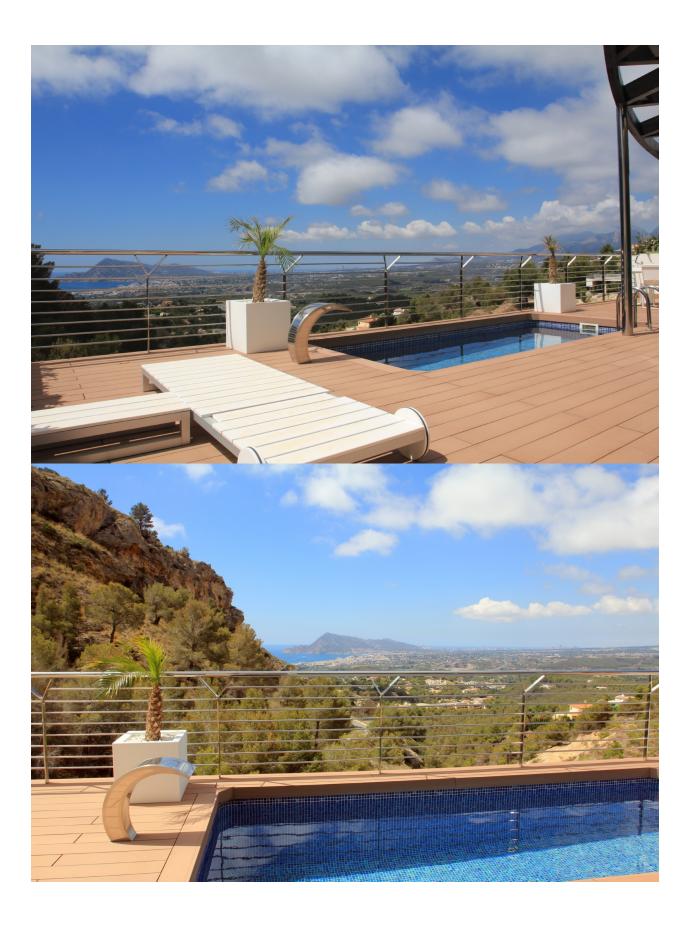

## **BESKRIVELSE**

On the sierra Bernia mountain you have a beautiful view towards Altea and the sea and the terraces are directed to the south!! This villa consist out of 3 levels. You park your car on the highest level with a 2 car garage and an income hall. All floors are connected with an elevator and a design staircase. On the central level you find the living room dining room and kitchen. From here you go to the terrace with a pano seaview and swimming pool. The lowest floor consist out of the 3 bedrooms each with an en-suite bathroom. Pre-installation Air conditioning for Split consisting of the installation from the sanitary vacuum of the house to the living room and bedrooms of pipes for refrigeration connections and drainage, and corrugated pipe for future electrical connections. Preinstallation for central heating by radiators in housing, according to plan. Alarm system consisting of basic kit installation consisting of central alarm box with anti-sabotage protection detector, control keypad, 2 motion detectors and remote control, possibility of connection to central monitoring station

## UTSIKT

• Panorama

"OUR EXPERIENCE IS YOUR GUARANTEE"