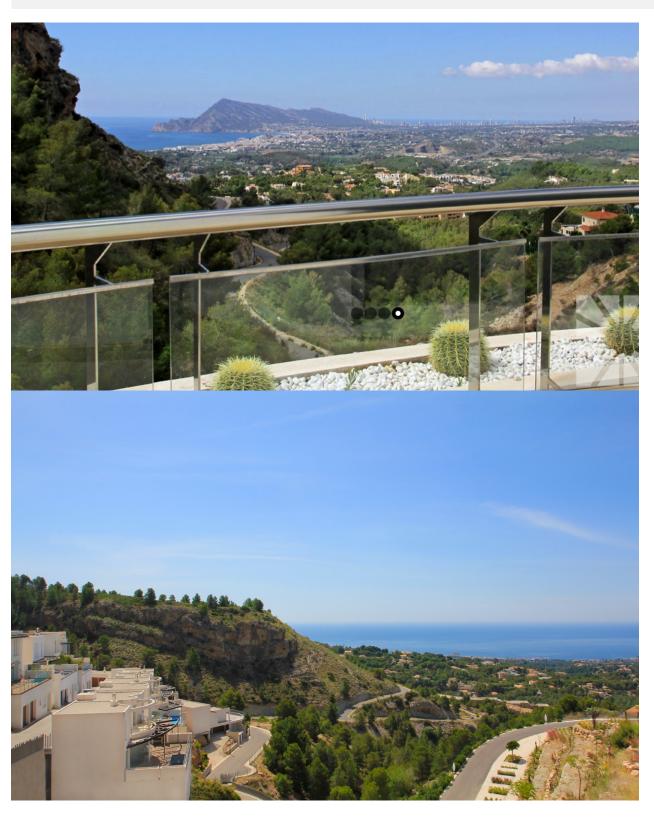

## **BESKRIVELSE**

On the sierra Bernia mountain you have a beautiful view towards Altea and the sea and the terraces are directed to the south!! This villa consist out of 3 levels. You park your car on the highest level with a 2 car garage and an income hall. All floors are connected with an elevator and a design staircase. On the central level you find the living room dining room and kitchen. From here you go to the terrace with a pano seaview and swimming pool. The lowest floor consist out of the 3 bedrooms each with an en-suite bathroom. Pre-installation Air conditioning for Split consisting of the installation from the sanitary vacuum of the house to the living room and bedrooms of pipes for refrigeration connections and drainage, and corrugated pipe for future electrical connections. Preinstallation for central heating by radiators in housing, according to plan. Alarm system consisting of basic kit installation consisting of central alarm box with anti-sabotage protection detector, control keypad, 2 motion detectors and remote control, possibility of connection to central monitoring station

## UTSIKT

• Panorama

"OUR EXPERIENCE IS YOUR GUARANTEE"