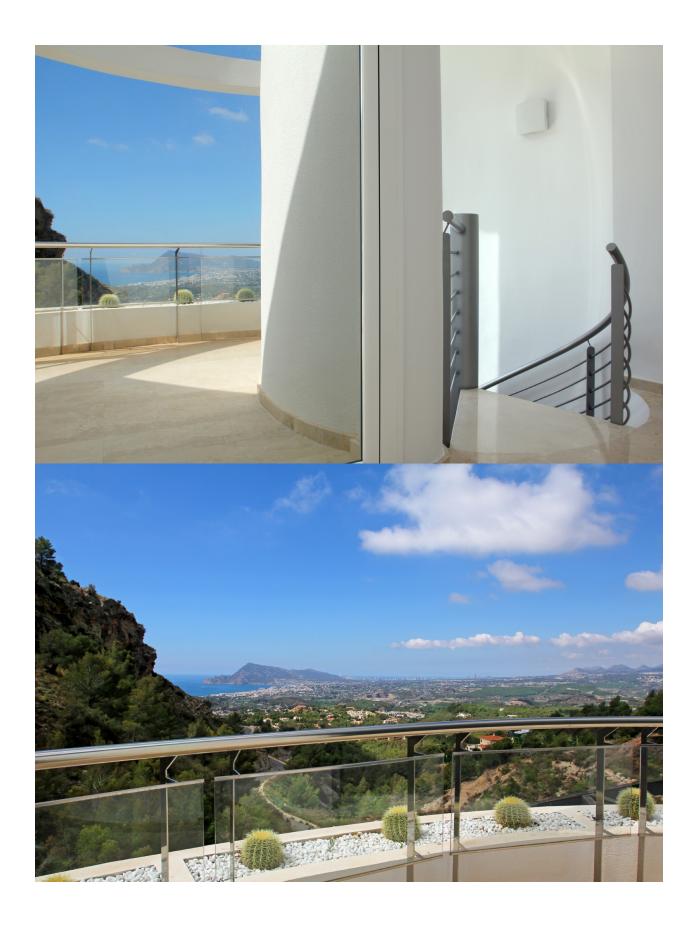

## **BESKRIVELSE**

On the sierra Bernia mountain you have a beautiful view towards Altea and the sea and the terraces are directed to the south!! This villa consist out of 3 levels. You park your car on the highest level with a 2 car garage and an income hall. All floors are connected with an elevator and a design staircase. On the central level you find the living room dining room and kitchen. From here you go to the terrace with a pano seaview and swimming pool. The lowest floor consist out of the 3 bedrooms each with an en-suite bathroom. Pre-installation Air conditioning for Split consisting of the installation from the sanitary vacuum of the house to the living room and bedrooms of pipes for refrigeration connections and drainage, and corrugated pipe for future electrical connections. Preinstallation for central heating by radiators in housing, according to plan. Alarm system consisting of basic kit installation consisting of central alarm box with anti-sabotage protection detector, control keypad, 2 motion detectors and remote control, possibility of connection to central monitoring station

## UTSIKT

• Panorama

"OUR EXPERIENCE IS YOUR GUARANTEE"