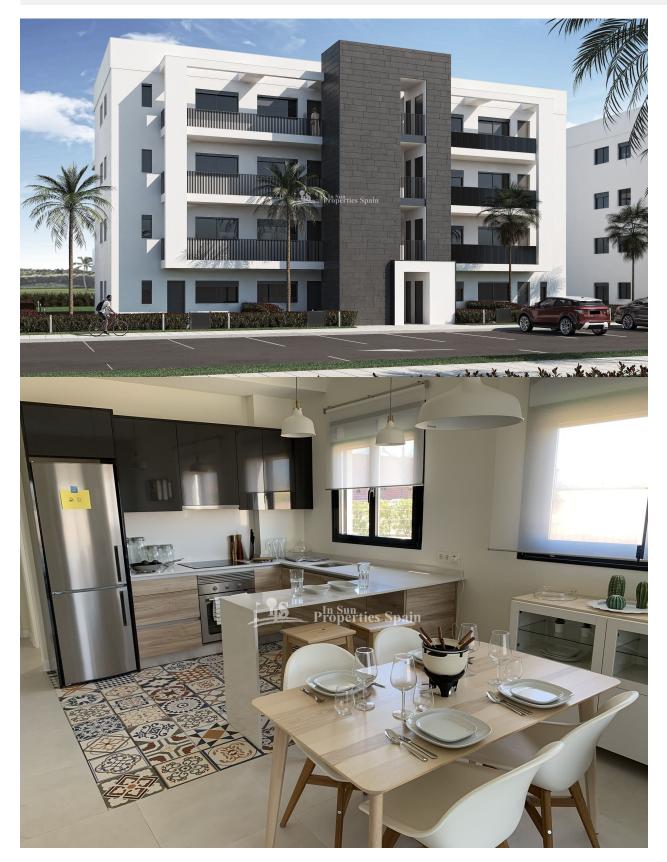

### BESKRIVELSE

**REF: # 6997** 

New Build apartments in ALHAMA DE MURCIA at Condado de Alhama, JUST 20 MINUTES FROM THE BEACHES OF MAZARRON is this fantastic 18 hole `Jack Nicklaus' Golf Resort with an abundance of facilities including a commercial centre, bars, restaurants, supermarket and sports centre. The apartments of 73m2 boast a modern open plan layout. Furnished Kitchen with breakfast bar, Silestone worktops and extractor hood. Dining area and living area leading out to a 17m2 terrace. There are two bedrooms, one with ensuite and a family bathroom. Pre installation of AC is as standard and porcelain tiling to the interior. There is access via both a pedestrian gate and motorized gate for vehicle access. Each Apartment has a private parking space. The communal area offers landscaped gardens and a lovely community pool. The Resort It is well placed just 30 minutes from the cities of Murcia and Cartagena and within a 10 minute drive you have the town of Alhama de Murcia offering a weekly market, shopping, bars and restaurants, local school and medical centre. For those with a love of the great outdoors you are just 20 minutes from the Sierra Espuña Natural Park and being

| INFO             |                     |  |
|------------------|---------------------|--|
|                  |                     |  |
| PRIS:            | 104.900 €           |  |
| BOLIG TYPE:      | Leilighet           |  |
| STED:            | Alhama de<br>Murcia |  |
| SOVEROM:         | 2                   |  |
| Bad:             | 2                   |  |
| BOAREAL ( m2 ):  | 74                  |  |
| TOMT ( m2 ):     | -                   |  |
| Terrasse ( m2 ): | 17                  |  |
| ÅR:              |                     |  |
| ETASJER:         | -                   |  |
| MELDING          | -                   |  |
|                  |                     |  |