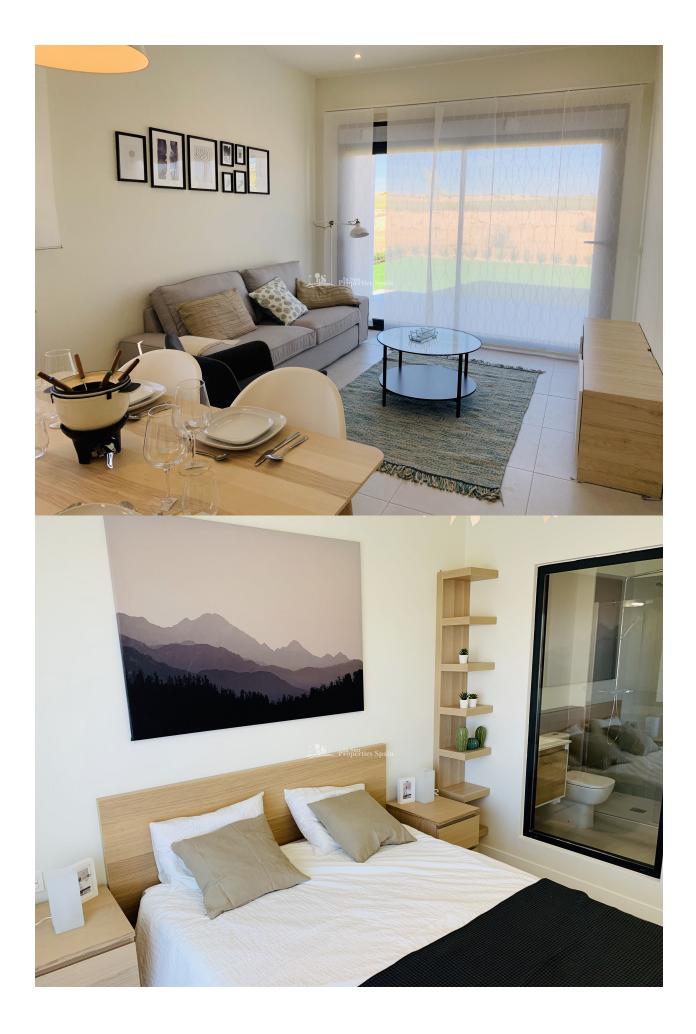

### BESKRIVELSE

**REF: # 6997** 

New Build apartments in ALHAMA DE MURCIA at Condado de Alhama, JUST 20 MINUTES FROM THE BEACHES OF MAZARRON is this fantastic 18 hole `Jack Nicklaus' Golf Resort with an abundance of facilities including a commercial centre, bars, restaurants, supermarket and sports centre. The apartments of 73m2 boast a modern open plan layout. Furnished Kitchen with breakfast bar, Silestone worktops and extractor hood. Dining area and living area leading out to a 17m2 terrace. There are two bedrooms, one with ensuite and a family bathroom. Pre installation of AC is as standard and porcelain tiling to the interior. There is access via both a pedestrian gate and motorized gate for vehicle access. Each Apartment has a private parking space. The communal area offers landscaped gardens and a lovely community pool. The Resort It is well placed just 30 minutes from the cities of Murcia and Cartagena and within a 10 minute drive you have the town of Alhama de Murcia offering a weekly market, shopping, bars and restaurants, local school and medical centre. For those with a love of the great outdoors you are just 20 minutes from the Sierra Espuña Natural Park and being

| INFO             |                     |  |
|------------------|---------------------|--|
|                  |                     |  |
| PRIS:            | 104.900 €           |  |
| BOLIG TYPE:      | Leilighet           |  |
| STED:            | Alhama de<br>Murcia |  |
| SOVEROM:         | 2                   |  |
| Bad:             | 2                   |  |
| BOAREAL ( m2 ):  | 74                  |  |
| TOMT ( m2 ):     | -                   |  |
| Terrasse ( m2 ): | 17                  |  |
| ÅR:              |                     |  |
| ETASJER:         | -                   |  |
| MELDING          | -                   |  |
|                  |                     |  |