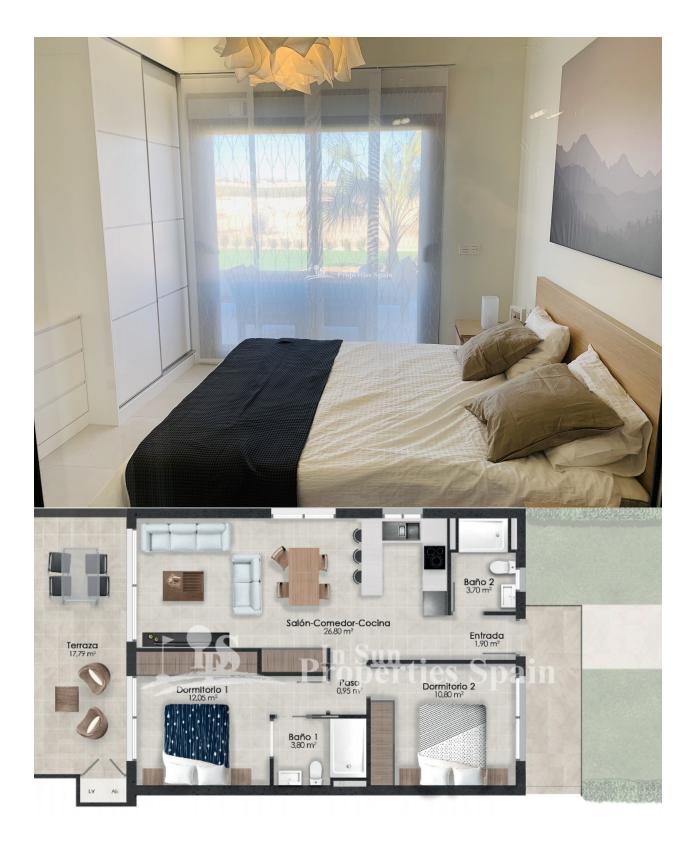

### BESKRIVELSE

**REF: # 6997** 

New Build apartments in ALHAMA DE MURCIA at Condado de Alhama, JUST 20 MINUTES FROM THE BEACHES OF MAZARRON is this fantastic 18 hole `Jack Nicklaus' Golf Resort with an abundance of facilities including a commercial centre, bars, restaurants, supermarket and sports centre. The apartments of 73m2 boast a modern open plan layout. Furnished Kitchen with breakfast bar, Silestone worktops and extractor hood. Dining area and living area leading out to a 17m2 terrace. There are two bedrooms, one with ensuite and a family bathroom. Pre installation of AC is as standard and porcelain tiling to the interior. There is access via both a pedestrian gate and motorized gate for vehicle access. Each Apartment has a private parking space. The communal area offers landscaped gardens and a lovely community pool. The Resort It is well placed just 30 minutes from the cities of Murcia and Cartagena and within a 10 minute drive you have the town of Alhama de Murcia offering a weekly market, shopping, bars and restaurants, local school and medical centre. For those with a love of the great outdoors you are just 20 minutes from the Sierra Espuña Natural Park and being

| INFO             |                     |  |
|------------------|---------------------|--|
|                  |                     |  |
| PRIS:            | 104.900 €           |  |
| BOLIG TYPE:      | Leilighet           |  |
| STED:            | Alhama de<br>Murcia |  |
| SOVEROM:         | 2                   |  |
| Bad:             | 2                   |  |
| BOAREAL ( m2 ):  | 74                  |  |
| TOMT ( m2 ):     | -                   |  |
| Terrasse ( m2 ): | 17                  |  |
| ÅR:              |                     |  |
| ETASJER:         | -                   |  |
| MELDING          | -                   |  |
|                  |                     |  |