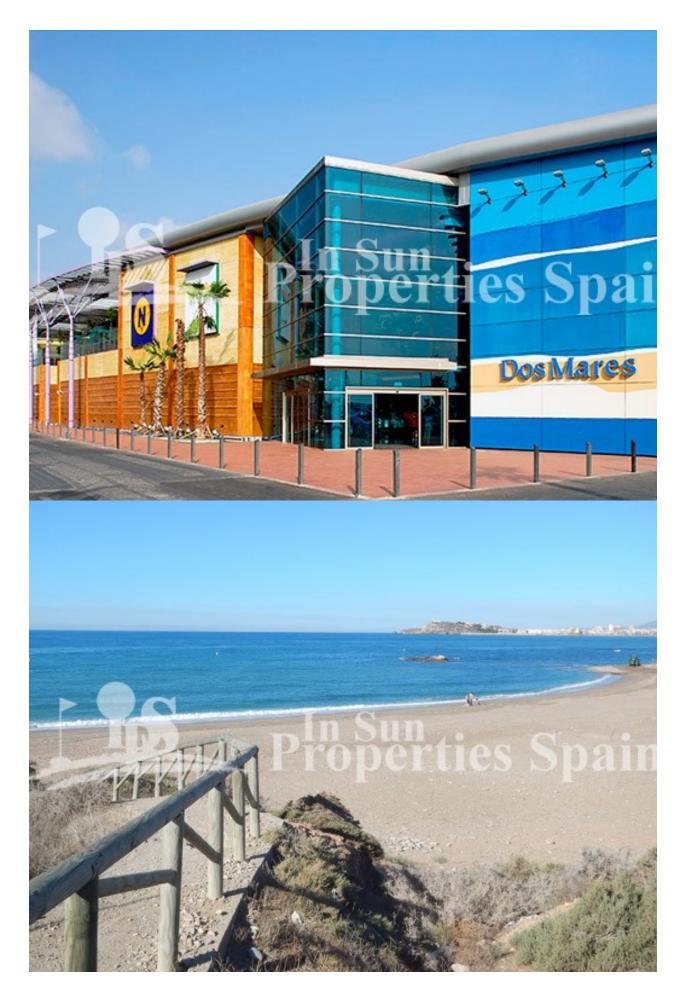

### **BESKRIVELSE**

New Build Quad Villas located just 500m from the centre of LO PAGAN and only 3km FROM THE BEACH OF EL MOJON. 115m2 Villas set on a plot of 180m2 with private 5x3 swimming pool and 35m2 sunny solarium. To the gorund floor you have an open plan living concept incorporating the furnished kitchen (included are whitegoods, oven, vitroceramic hob and extractor. Washing machine, dishwasher, fridge-freezer and microwave) with the living and dining space. There is a bedroom and bathroom on the ground floor also. To the first floor you have two further bedrooms and 2 bathrooms. All bathrooms have underfloor heating and there are electric shutters to the master bedroom and living room. 80l aerothermic water heater and pre-installation of AC. Lo Pagan, famous for its mudbaths is situated on the north shore of the Mar Menor and has merged with San Pedro del Pinatar to become one big town. It has a beautiful beach, promenade and small marina. The location of these Villas offers something for everyone; For shopping you are just over 5 minutes from Dos Mares commercial centre and for Golf enthusiasts you

are just 15 minutes from Lo Romero Golf. Just 30 minutes from Corvera Airport.