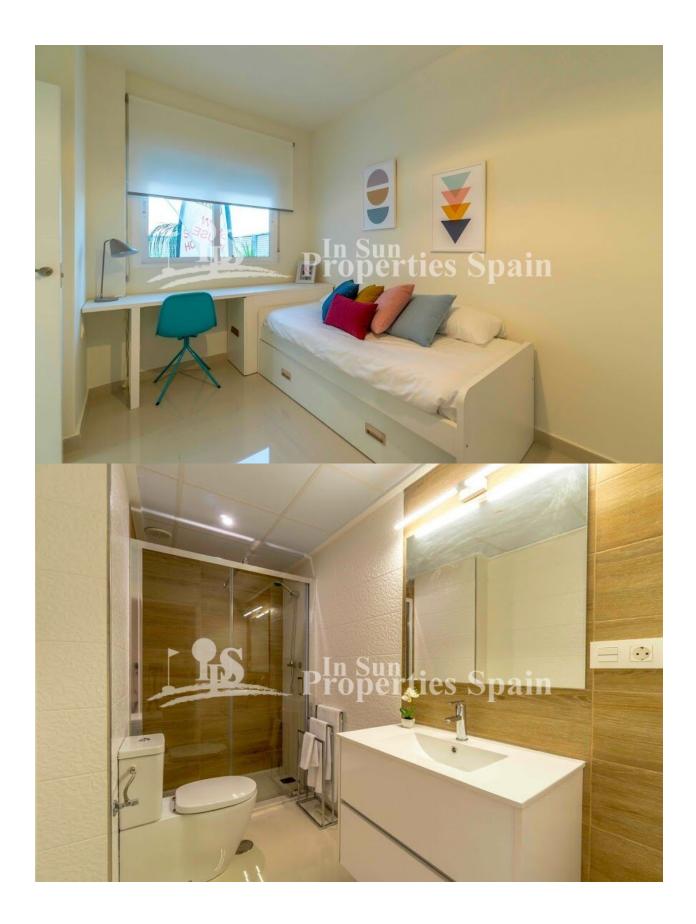

### **BESKRIVELSE**

New Build Quad Villas located just 500m from the centre of LO PAGAN and only 3km FROM THE BEACH OF EL MOJON. 115m2 Villas set on a plot of 180m2 with private 5x3 swimming pool and 35m2 sunny solarium. To the gorund floor you have an open plan living concept incorporating the furnished kitchen (included are whitegoods, oven, vitroceramic hob and extractor. Washing machine, dishwasher, fridge-freezer and microwave) with the living and dining space. There is a bedroom and bathroom on the ground floor also. To the first floor you have two further bedrooms and 2 bathrooms. All bathrooms have underfloor heating and there are electric shutters to the master bedroom and living room. 80l aerothermic water heater and pre-installation of AC. Lo Pagan, famous for its mudbaths is situated on the north shore of the Mar Menor and has merged with San Pedro del Pinatar to become one big town. It has a beautiful beach, promenade and small marina. The location of these Villas offers something for everyone; For shopping you are just over 5 minutes from Dos Mares commercial centre and for Golf enthusiasts you