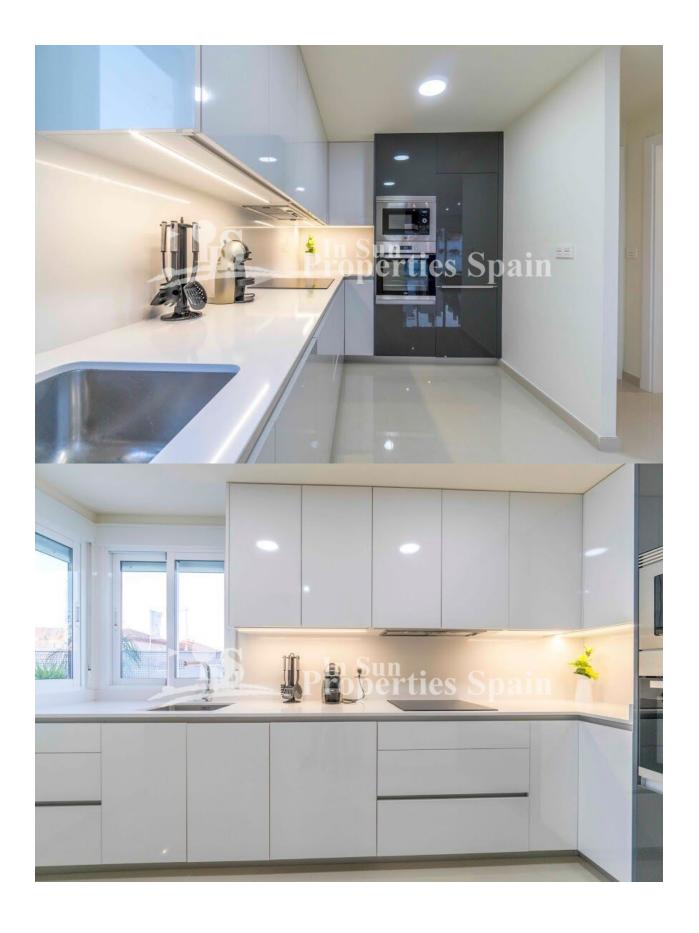

### **BESKRIVELSE**

New Build Quad Villas located just 500m from the centre of LO PAGAN and only 3km FROM THE BEACH OF EL MOJON. 115m2 Villas set on a plot of 180m2 with private 5x3 swimming pool and 35m2 sunny solarium. To the gorund floor you have an open plan living concept incorporating the furnished kitchen (included are whitegoods, oven, vitroceramic hob and extractor. Washing machine, dishwasher, fridge-freezer and microwave) with the living and dining space. There is a bedroom and bathroom on the ground floor also. To the first floor you have two further bedrooms and 2 bathrooms. All bathrooms have underfloor heating and there are electric shutters to the master bedroom and living room. 80l aerothermic water heater and pre-installation of AC. Lo Pagan, famous for its mudbaths is situated on the north shore of the Mar Menor and has merged with San Pedro del Pinatar to become one big town. It has a beautiful beach, promenade and small marina. The location of these Villas offers something for everyone; For shopping you are just over 5 minutes from Dos Mares commercial centre and for Golf enthusiasts you

## **KJØKKEN**

- Åpent kjøkken
- Hvitevarer
- Granit benkeplate