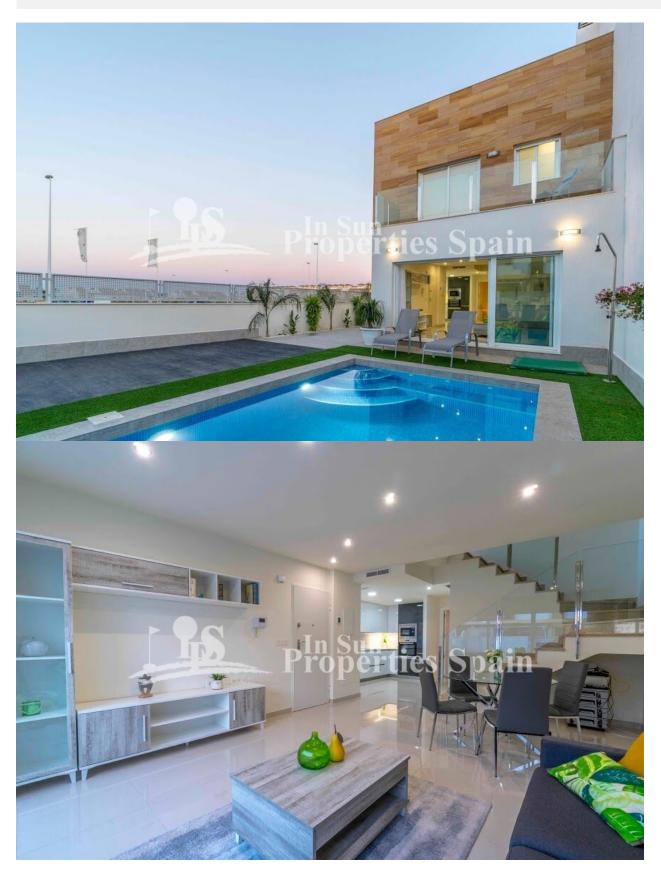

### **BESKRIVELSE**

New Build Quad Villas located just 500m from the centre of LO PAGAN and only 3km FROM THE BEACH OF EL MOJON. 115m2 Villas set on a plot of 180m2 with private 5x3 swimming pool and 35m2 sunny solarium. To the gorund floor you have an open plan living concept incorporating the furnished kitchen (included are whitegoods, oven, vitroceramic hob and extractor. Washing machine, dishwasher, fridge-freezer and microwave) with the living and dining space. There is a bedroom and bathroom on the ground floor also. To the first floor you have two further bedrooms and 2 bathrooms. All bathrooms have underfloor heating and there are electric shutters to the master bedroom and living room. 80l aerothermic water heater and pre-installation of AC. Lo Pagan, famous for its mudbaths is situated on the north shore of the Mar Menor and has merged with San Pedro del Pinatar to become one big town. It has a beautiful beach, promenade and small marina. The location of these Villas offers something for everyone; For shopping you are just over 5 minutes from Dos Mares commercial centre and for Golf enthusiasts you