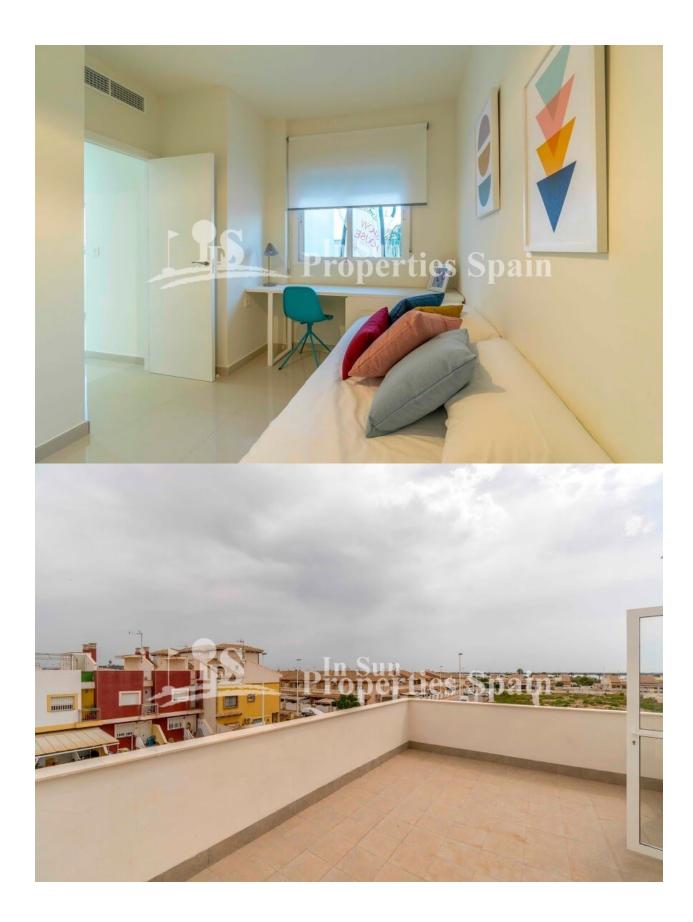

### **BESKRIVELSE**

New Build Quad Villas located just 500m from the centre of LO PAGAN and only 3km FROM THE BEACH OF EL MOJON. 115m2 Villas set on a plot of 180m2 with private 5x3 swimming pool and 35m2 sunny solarium. To the gorund floor you have an open plan living concept incorporating the furnished kitchen (included are whitegoods, oven, vitroceramic hob and extractor. Washing machine, dishwasher, fridge-freezer and microwave) with the living and dining space. There is a bedroom and bathroom on the ground floor also. To the first floor you have two further bedrooms and 2 bathrooms. All bathrooms have underfloor heating and there are electric shutters to the master bedroom and living room. 80l aerothermic water heater and pre-installation of AC. Lo Pagan, famous for its mudbaths is situated on the north shore of the Mar Menor and has merged with San Pedro del Pinatar to become one big town. It has a beautiful beach, promenade and small marina. The location of these Villas offers something for everyone; For shopping you are just over 5 minutes from Dos Mares commercial centre and for Golf enthusiasts you