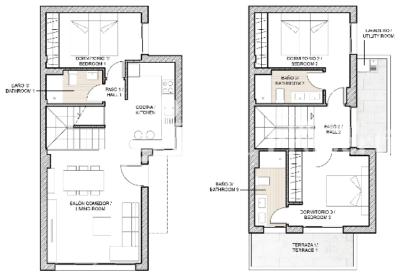

### **BESKRIVELSE**

New Build Quad Villas located just 500m from the centre of LO PAGAN and only 3km FROM THE BEACH OF EL MOJON. 115m2 Villas set on a plot of 180m2 with private 5x3 swimming pool and 35m2 sunny solarium. To the gorund floor you have an open plan living concept incorporating the furnished kitchen (included are whitegoods, oven, vitroceramic hob and extractor. Washing machine, dishwasher, fridge-freezer and microwave) with the living and dining space. There is a bedroom and bathroom on the ground floor also. To the first floor you have two further bedrooms and 2 bathrooms. All bathrooms have underfloor heating and there are electric shutters to the master bedroom and living room. 80l aerothermic water heater and pre-installation of AC. Lo Pagan, famous for its mudbaths is situated on the north shore of the Mar Menor and has merged with San Pedro del Pinatar to become one big town. It has a beautiful beach, promenade and small marina. The location of these Villas offers something for everyone; For shopping you are just over 5 minutes from Dos Mares commercial centre and for Golf enthusiasts you