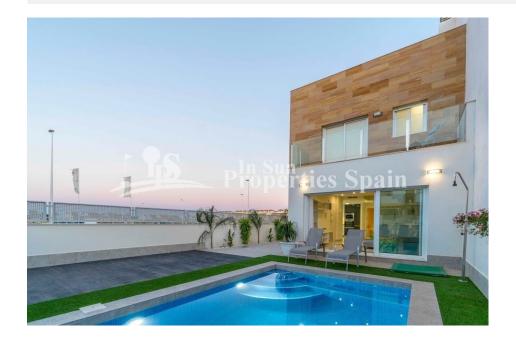

### **BESKRIVELSE**

New Build Quad Villas located just 500m from the centre of LO PAGAN and only 3km FROM THE BEACH OF EL MOJON. 115m2 Villas set on a plot of 180m2 with private 5x3 swimming pool and 35m2 sunny solarium. To the gorund floor you have an open plan living concept incorporating the furnished kitchen (included are whitegoods, oven, vitroceramic hob and extractor. Washing machine, dishwasher, fridge-freezer and microwave) with the living and dining space. There is a bedroom and bathroom on the ground floor also. To the first floor you have two further bedrooms and 2 bathrooms. All bathrooms have underfloor heating and there are electric shutters to the master bedroom and living room. 80l aerothermic water heater and pre-installation of AC. Lo Pagan, famous for its mudbaths is situated on the north shore of the Mar Menor and has merged with San Pedro del Pinatar to become one big town. It has a beautiful beach, promenade and small marina. The location of these Villas offers something for everyone; For shopping you are just over 5 minutes from Dos Mares commercial centre and for Golf enthusiasts you

### **HAGE TERASSER**

- Åpen terasseStein murer
- Privat hage