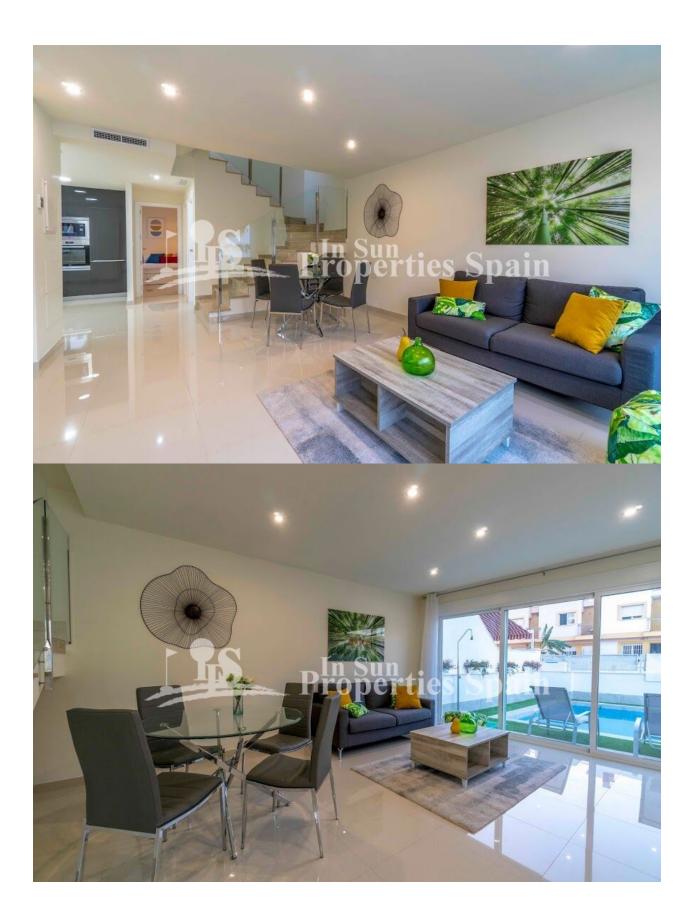

### **BESKRIVELSE**

New Build Quad Villas located just 500m from the centre of LO PAGAN and only 3km FROM THE BEACH OF EL MOJON. 115m2 Villas set on a plot of 180m2 with private 5x3 swimming pool and 35m2 sunny solarium. To the gorund floor you have an open plan living concept incorporating the furnished kitchen (included are whitegoods, oven, vitroceramic hob and extractor. Washing machine, dishwasher, fridge-freezer and microwave) with the living and dining space. There is a bedroom and bathroom on the ground floor also. To the first floor you have two further bedrooms and 2 bathrooms. All bathrooms have underfloor heating and there are electric shutters to the master bedroom and living room. 80l aerothermic water heater and pre-installation of AC. Lo Pagan, famous for its mudbaths is situated on the north shore of the Mar Menor and has merged with San Pedro del Pinatar to become one big town. It has a beautiful beach, promenade and small marina. The location of these Villas offers something for everyone; For shopping you are just over 5 minutes from Dos Mares commercial centre and for Golf enthusiasts you