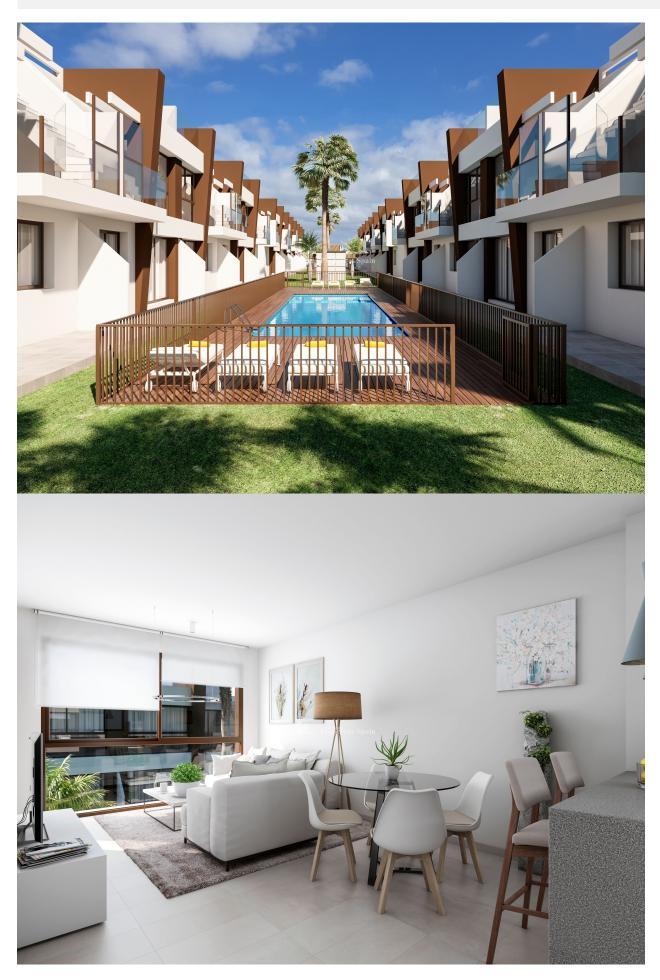

## **BESKRIVELSE**

New Build Bungalows located just 500m from the centre of LO PAGAN, overlooking the Salinas de San Pedro and only 3km FROM THE BEACH OF EL MOJON. These 66m2 homes are built on the ground floor with private 33m2 terrace/garden area (from €135,000) or the top floor with 52m2 solarium (from €155,000). They are set around a community swimming pool with communal gardens. They boast an open plan living concept incorporating the with living andd dining area. There are two bedrooms and two bathrooms. 80l aerothermic water heater and preinstallation of AC. Lo Pagan, famous for its mudbaths is situated on the north shore of the Mar Menor and has merged with San Pedro del Pinatar to become one big town. It has a beautiful beach, promenade and small marina. The location of these Villas offers something for everyone; For shopping you are just over 5 minutes from Dos Mares commercial centre and for Golf enthusiasts you are just 15 minutes from Lo Romero Golf. Just 30 minutes from Corvera Airport.