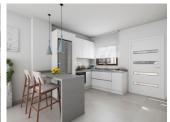

## **BESKRIVELSE**

New Build Bungalows located just 500m from the centre of LO PAGAN, overlooking the Salinas de San Pedro and only 3km FROM THE BEACH OF EL MOJON. These 66m2 homes are built on the ground floor with private 33m2 terrace/garden area (from €135,000) or the top floor with 52m2 solarium (from €155,000). They are set around a community swimming pool with communal gardens. They boast an open plan living concept incorporating the with living andd dining area. There are two bedrooms and two bathrooms. 80l aerothermic water heater and preinstallation of AC. Lo Pagan, famous for its mudbaths is situated on the north shore of the Mar Menor and has merged with San Pedro del Pinatar to become one big town. It has a beautiful beach, promenade and small marina. The location of these Villas offers something for everyone; For shopping you are just over 5 minutes from Dos Mares commercial centre and for Golf enthusiasts you are just 15 minutes from Lo Romero Golf. Just 30 minutes from Corvera Airport.