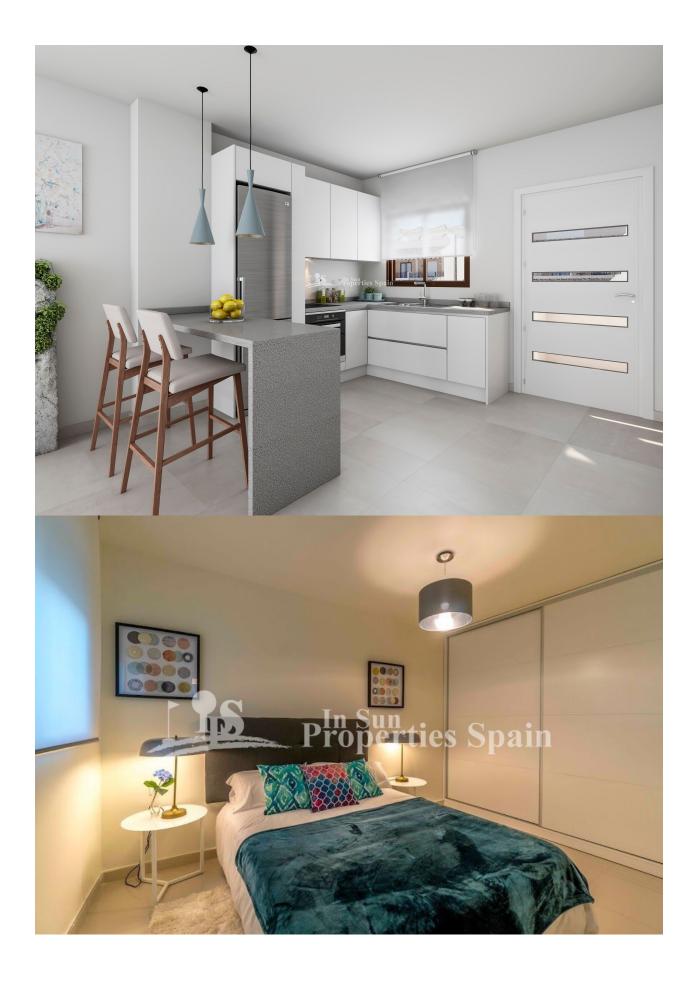

## **BESKRIVELSE**

New Build Bungalows located just 500m from the centre of LO PAGAN, overlooking the Salinas de San Pedro and only 3km FROM THE BEACH OF EL MOJON. These 66m2 homes are built on the ground floor with private 33m2 terrace/garden area (from €135,000) or the top floor with 52m2 solarium (from €155,000). They are set around a community swimming pool with communal gardens. They boast an open plan living concept incorporating the with living andd dining area. There are two bedrooms and two bathrooms. 80l aerothermic water heater and preinstallation of AC. Lo Pagan, famous for its mudbaths is situated on the north shore of the Mar Menor and has merged with San Pedro del Pinatar to become one big town. It has a beautiful beach, promenade and small marina. The location of these Villas offers something for everyone; For shopping you are just over 5 minutes from Dos Mares commercial centre and for Golf enthusiasts you are just 15 minutes from Lo Romero Golf. Just 30 minutes from Corvera Airport.