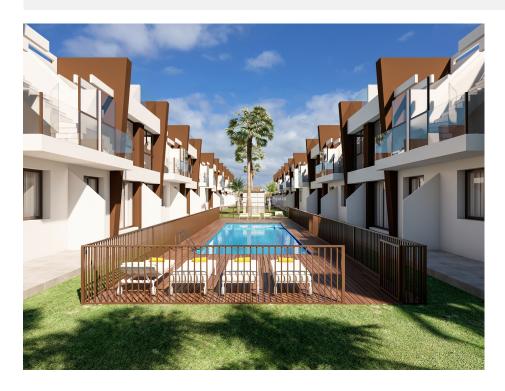

## **BESKRIVELSE**

New Build Bungalows located just 500m from the centre of LO PAGAN, overlooking the Salinas de San Pedro and only 3km FROM THE BEACH OF EL MOJON. These 66m2 homes are built on the ground floor with private 33m2 terrace/garden area (from €135,000) or the top floor with 52m2 solarium (from €155,000). They are set around a community swimming pool with communal gardens. They boast an open plan living concept incorporating the with living andd dining area. There are two bedrooms and two bathrooms. 80l aerothermic water heater and preinstallation of AC. Lo Pagan, famous for its mudbaths is situated on the north shore of the Mar Menor and has merged with San Pedro del Pinatar to become one big town. It has a beautiful beach, promenade and small marina. The location of these Villas offers something for everyone; For shopping you are just over 5 minutes from Dos Mares commercial centre and for Golf enthusiasts you are just 15 minutes from Lo Romero Golf. Just 30 minutes from Corvera Airport.