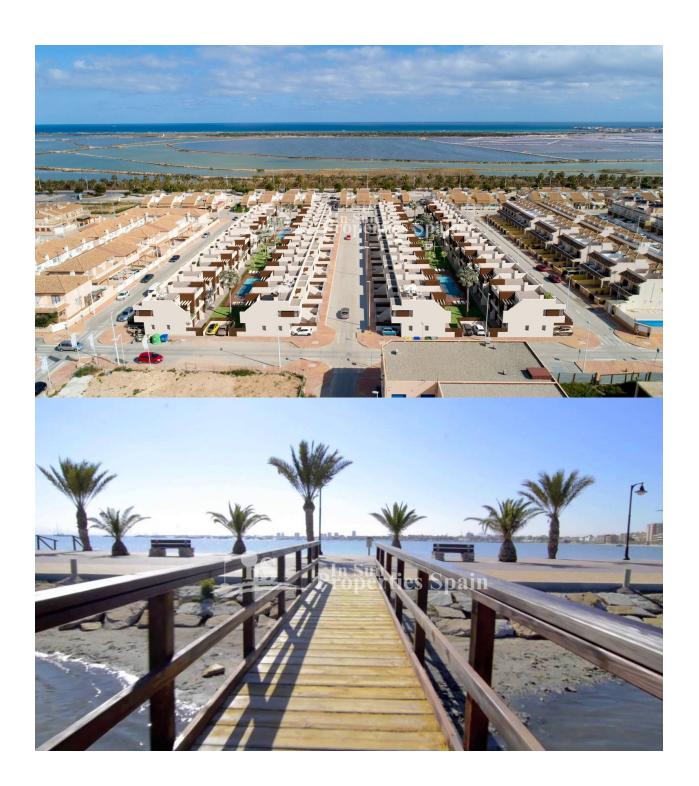

## **BESKRIVELSE**

New Build Bungalows located just 500m from the centre of LO PAGAN, overlooking the Salinas de San Pedro and only 3km FROM THE BEACH OF EL MOJON. These 66m2 homes are built on the ground floor with private 33m2 terrace/garden area (from €135,000) or the top floor with 52m2 solarium (from €155,000). They are set around a community swimming pool with communal gardens. They boast an open plan living concept incorporating the with living andd dining area. There are two bedrooms and two bathrooms. 80l aerothermic water heater and preinstallation of AC. Lo Pagan, famous for its mudbaths is situated on the north shore of the Mar Menor and has merged with San Pedro del Pinatar to become one big town. It has a beautiful beach, promenade and small marina. The location of these Villas offers something for everyone; For shopping you are just over 5 minutes from Dos Mares commercial centre and for Golf enthusiasts you are just 15 minutes from Lo Romero Golf. Just 30 minutes from Corvera Airport.