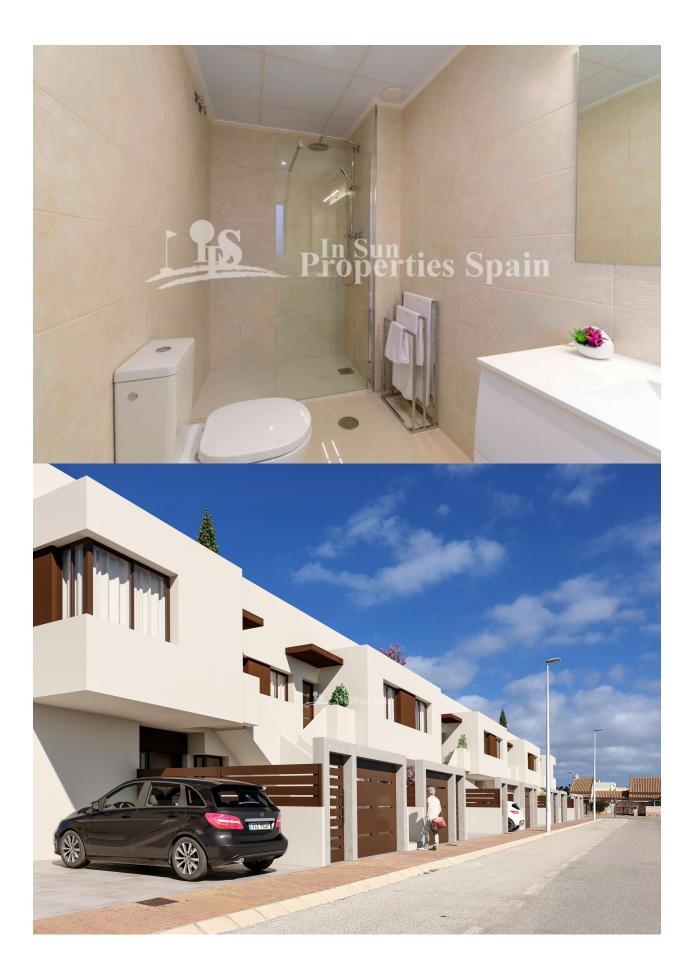

## **BESKRIVELSE**

New Build Bungalows located just 500m from the centre of LO PAGAN, overlooking the Salinas de San Pedro and only 3km FROM THE BEACH OF EL MOJON. These 66m2 homes are built on the ground floor with private 33m2 terrace/garden area (from €135,000) or the top floor with 52m2 solarium (from €155,000). They are set around a community swimming pool with communal gardens. They boast an open plan living concept incorporating the with living andd dining area. There are two bedrooms and two bathrooms. 80l aerothermic water heater and preinstallation of AC. Lo Pagan, famous for its mudbaths is situated on the north shore of the Mar Menor and has merged with San Pedro del Pinatar to become one big town. It has a beautiful beach, promenade and small marina. The location of these Villas offers something for everyone; For shopping you are just over 5 minutes from Dos Mares commercial centre and for Golf enthusiasts you are just 15 minutes from Lo Romero Golf. Just 30 minutes from Corvera Airport.