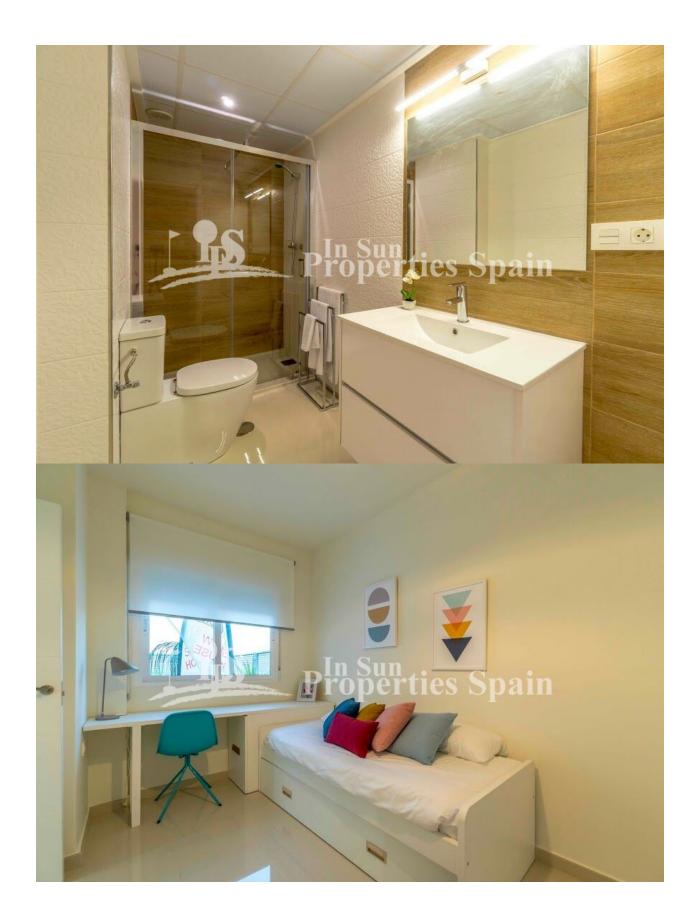

## **BESKRIVELSE**

New Build Bungalows located just 500m from the centre of LO PAGAN, overlooking the Salinas de San Pedro and only 3km FROM THE BEACH OF EL MOJON. These 66m2 homes are built on the ground floor with private 33m2 terrace/garden area (from €135,000) or the top floor with 52m2 solarium (from €155,000). They are set around a community swimming pool with communal gardens. They boast an open plan living concept incorporating the with living andd dining area. There are two bedrooms and two bathrooms. 80l aerothermic water heater and preinstallation of AC. Lo Pagan, famous for its mudbaths is situated on the north shore of the Mar Menor and has merged with San Pedro del Pinatar to become one big town. It has a beautiful beach, promenade and small marina. The location of these Villas offers something for everyone; For shopping you are just over 5 minutes from Dos Mares commercial centre and for Golf enthusiasts you are just 15 minutes from Lo Romero Golf. Just 30 minutes from Corvera Airport.