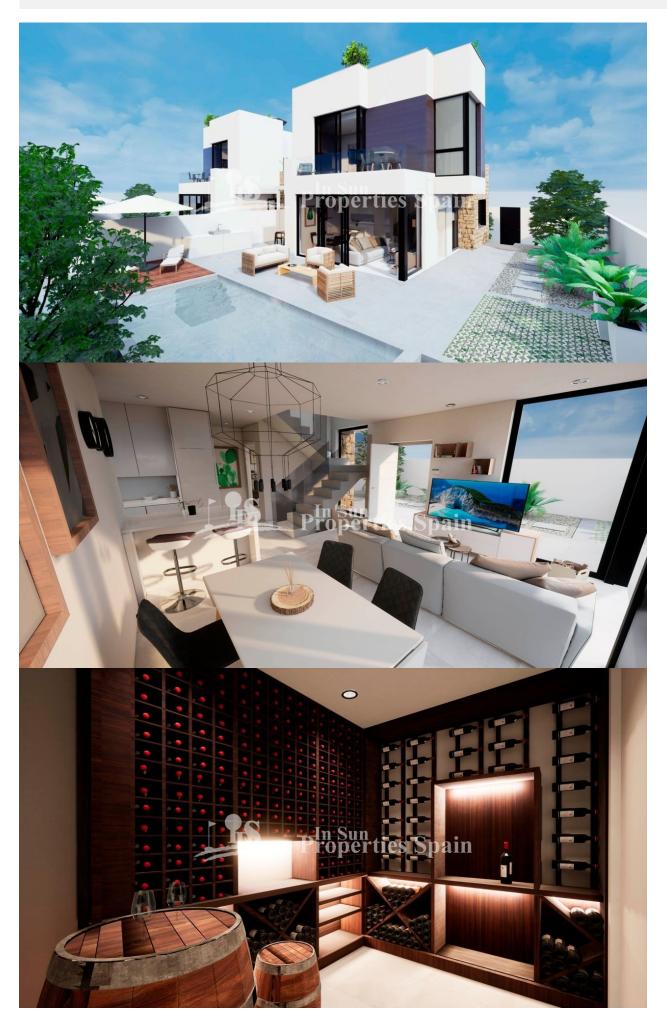

## **BESKRIVELSE**

New Build detached Villas located in the district of AGUAS NUEVAS (Torrevieja). 143m2 distributed with three bedrooms, two bathrooms, large living room, kitchen and 41m2 basement. The plots are 289m2. Open views from the living room to the pool with jacuzzi and waterfall. 36m2 sunny solarium with barbecue. The houses include floor heating, air conditioning, private parking place and fully furnished bathrooms and kitchen with Fridgefreezer, Vitroceramic hob, eletric oven and extractor. Torrevieja city centre is just 5 minutes away, and the sandy beaches are just about 900m away. There is a supermarket nearby. It is a short stroll to the Quiron hospital, as well as a large sports complex with indoor and outdoor pools, playgrounds, tennis courts, bus stop, bars and restaurants.