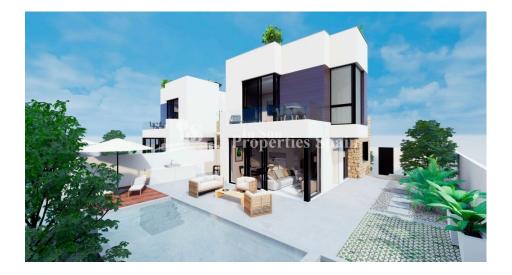

## **BESKRIVELSE**

New Build detached Villas located in the district of AGUAS NUEVAS (Torrevieja). 143m2 distributed with three bedrooms, two bathrooms, large living room, kitchen and 41m2 basement. The plots are 289m2. Open views from the living room to the pool with jacuzzi and waterfall. 36m2 sunny solarium with barbecue. The houses include floor heating, air conditioning, private parking place and fully furnished bathrooms and kitchen with Fridgefreezer, Vitroceramic hob, eletric oven and extractor. Torrevieja city centre is just 5 minutes away, and the sandy beaches are just about 900m away. There is a supermarket nearby. It is a short stroll to the Quiron hospital, as well as a large sports complex with indoor and outdoor pools, playgrounds, tennis courts, bus stop, bars and restaurants.