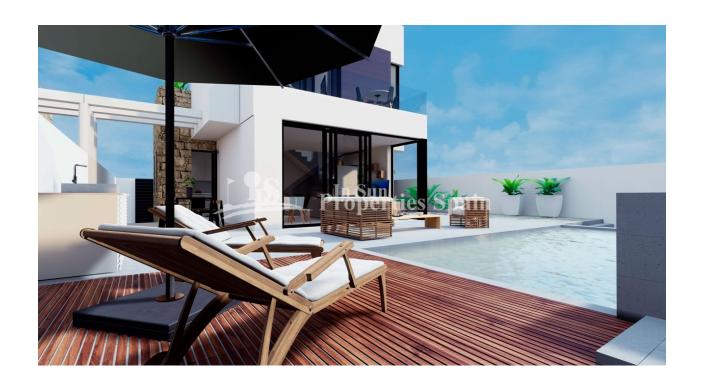

## **BESKRIVELSE**

New Build detached Villas located in the district of AGUAS NUEVAS (Torrevieja). 143m2 distributed with three bedrooms, two bathrooms, large living room, kitchen and 41m2 basement. The plots are 289m2. Open views from the living room to the pool with jacuzzi and waterfall. 36m2 sunny solarium with barbecue. The houses include floor heating, air conditioning, private parking place and fully furnished bathrooms and kitchen with Fridgefreezer, Vitroceramic hob, eletric oven and extractor. Torrevieja city centre is just 5 minutes away, and the sandy beaches are just about 900m away. There is a supermarket nearby. It is a short stroll to the Quiron hospital, as well as a large sports complex with indoor and outdoor pools, playgrounds, tennis courts, bus stop, bars and restaurants.