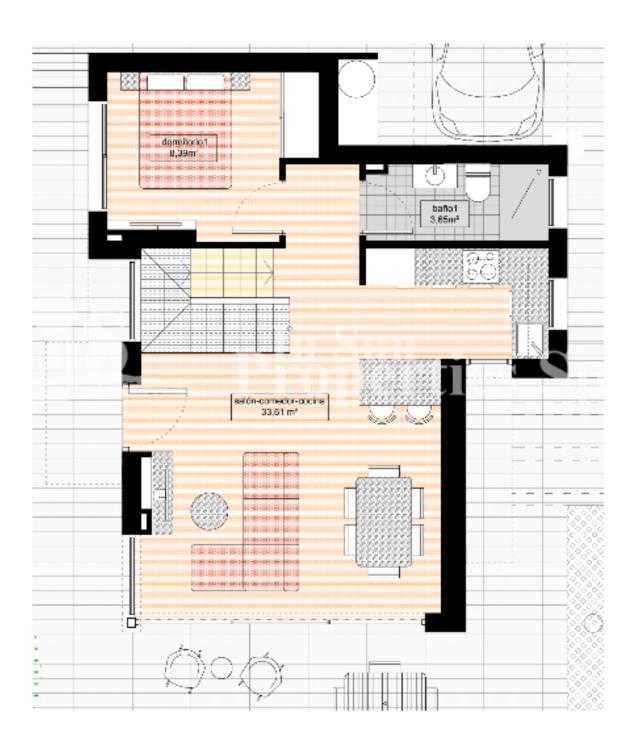

## **BESKRIVELSE**

New Build detached Villas located in the district of AGUAS NUEVAS (Torrevieja). 143m2 distributed with three bedrooms, two bathrooms, large living room, kitchen and 41m2 basement. The plots are 289m2. Open views from the living room to the pool with jacuzzi and waterfall. 36m2 sunny solarium with barbecue. The houses include floor heating, air conditioning, private parking place and fully furnished bathrooms and kitchen with Fridgefreezer, Vitroceramic hob, eletric oven and extractor. Torrevieja city centre is just 5 minutes away, and the sandy beaches are just about 900m away. There is a supermarket nearby. It is a short stroll to the Quiron hospital, as well as a large sports complex with indoor and outdoor pools, playgrounds, tennis courts, bus stop, bars and restaurants.