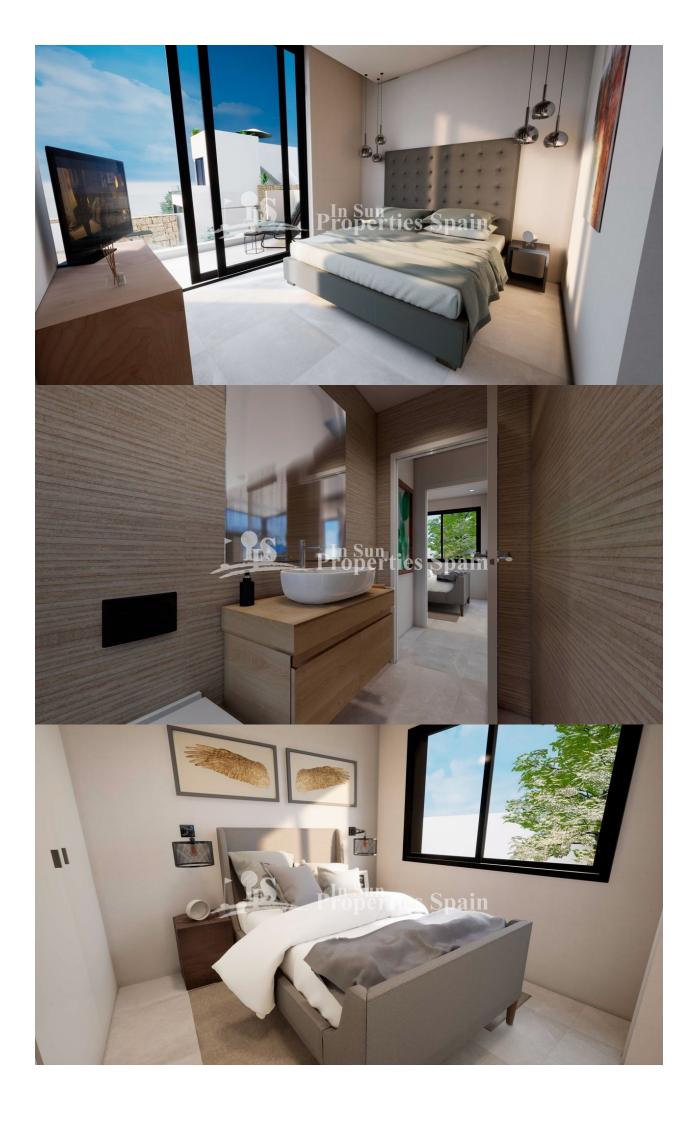

## **BESKRIVELSE**

New Build detached Villas located in the district of AGUAS NUEVAS (Torrevieja). 143m2 distributed with three bedrooms, two bathrooms, large living room, kitchen and 41m2 basement. The plots are 289m2. Open views from the living room to the pool with jacuzzi and waterfall. 36m2 sunny solarium with barbecue. The houses include floor heating, air conditioning, private parking place and fully furnished bathrooms and kitchen with Fridgefreezer, Vitroceramic hob, eletric oven and extractor. Torrevieja city centre is just 5 minutes away, and the sandy beaches are just about 900m away. There is a supermarket nearby. It is a short stroll to the Quiron hospital, as well as a large sports complex with indoor and outdoor pools, playgrounds, tennis courts, bus stop, bars and restaurants.