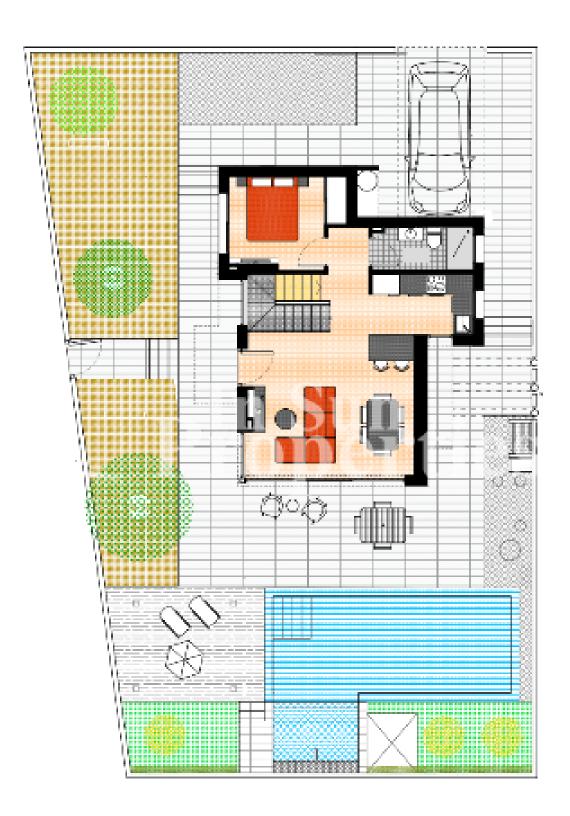

## **BESKRIVELSE**

New Build detached Villas located in the district of AGUAS NUEVAS (Torrevieja). 143m2 distributed with three bedrooms, two bathrooms, large living room, kitchen and 41m2 basement. The plots are 289m2. Open views from the living room to the pool with jacuzzi and waterfall. 36m2 sunny solarium with barbecue. The houses include floor heating, air conditioning, private parking place and fully furnished bathrooms and kitchen with Fridgefreezer, Vitroceramic hob, eletric oven and extractor. Torrevieja city centre is just 5 minutes away, and the sandy beaches are just about 900m away. There is a supermarket nearby. It is a short stroll to the Quiron hospital, as well as a large sports complex with indoor and outdoor pools, playgrounds, tennis courts, bus stop, bars and restaurants.