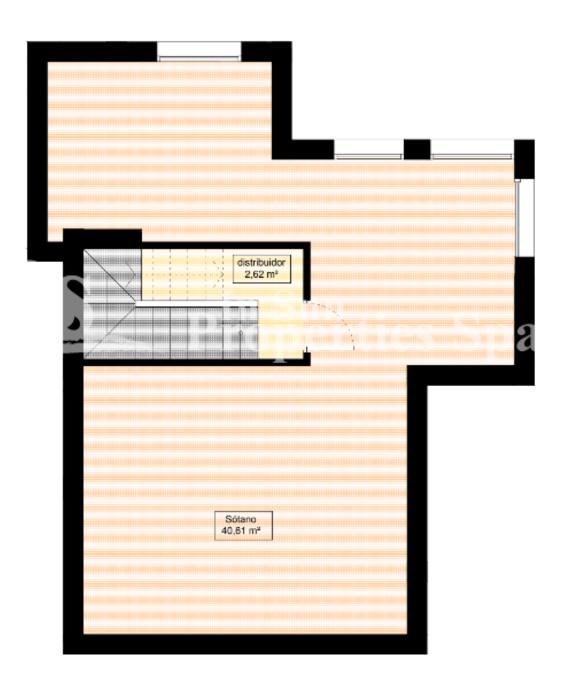

## **BESKRIVELSE**

New Build detached Villas located in the district of AGUAS NUEVAS (Torrevieja). 143m2 distributed with three bedrooms, two bathrooms, large living room, kitchen and 41m2 basement. The plots are 289m2. Open views from the living room to the pool with jacuzzi and waterfall. 36m2 sunny solarium with barbecue. The houses include floor heating, air conditioning, private parking place and fully furnished bathrooms and kitchen with Fridgefreezer, Vitroceramic hob, eletric oven and extractor. Torrevieja city centre is just 5 minutes away, and the sandy beaches are just about 900m away. There is a supermarket nearby. It is a short stroll to the Quiron hospital, as well as a large sports complex with indoor and outdoor pools, playgrounds, tennis courts, bus stop, bars and restaurants.