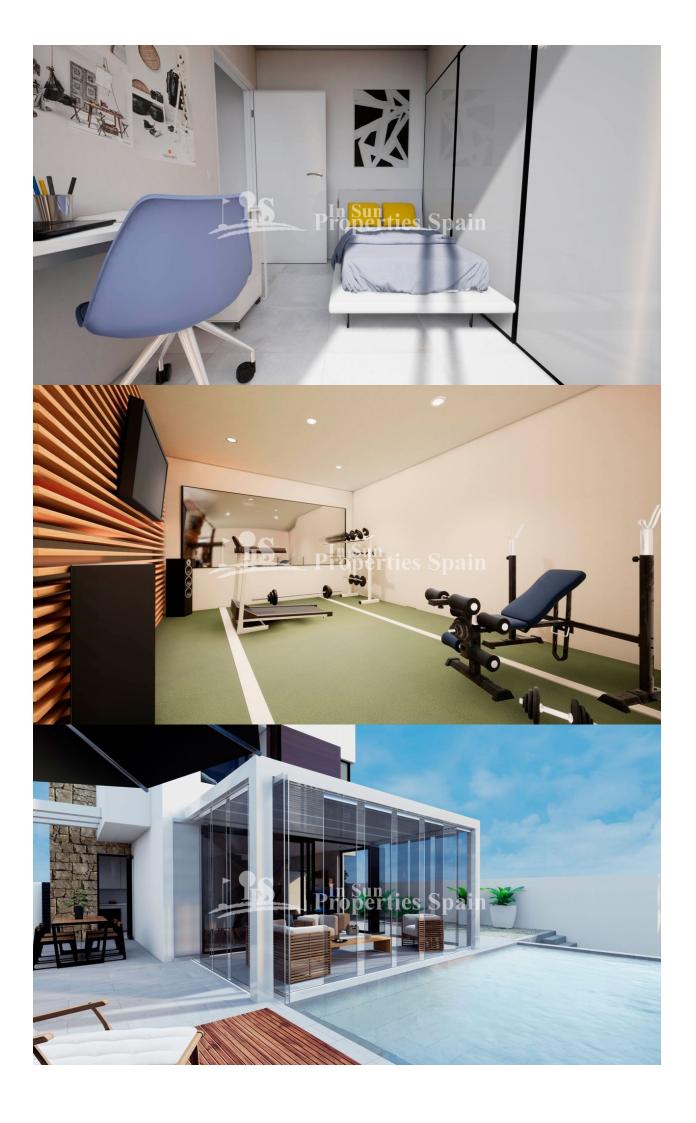

## **BESKRIVELSE**

New Build detached Villas located in the district of AGUAS NUEVAS (Torrevieja). 143m2 distributed with three bedrooms, two bathrooms, large living room, kitchen and 41m2 basement. The plots are 289m2. Open views from the living room to the pool with jacuzzi and waterfall. 36m2 sunny solarium with barbecue. The houses include floor heating, air conditioning, private parking place and fully furnished bathrooms and kitchen with Fridgefreezer, Vitroceramic hob, eletric oven and extractor. Torrevieja city centre is just 5 minutes away, and the sandy beaches are just about 900m away. There is a supermarket nearby. It is a short stroll to the Quiron hospital, as well as a large sports complex with indoor and outdoor pools, playgrounds, tennis courts, bus stop, bars and restaurants.