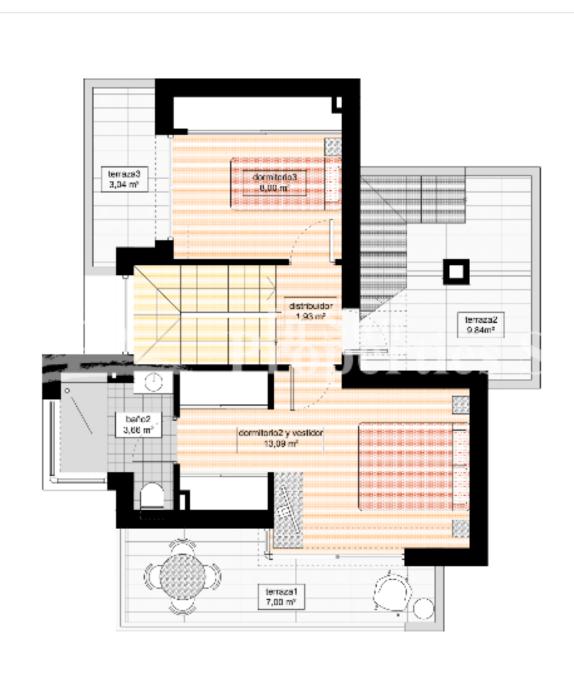

## **BESKRIVELSE**

New Build detached Villas located in the district of AGUAS NUEVAS (Torrevieja). 143m2 distributed with three bedrooms, two bathrooms, large living room, kitchen and 41m2 basement. The plots are 289m2. Open views from the living room to the pool with jacuzzi and waterfall. 36m2 sunny solarium with barbecue. The houses include floor heating, air conditioning, private parking place and fully furnished bathrooms and kitchen with Fridgefreezer, Vitroceramic hob, eletric oven and extractor. Torrevieja city centre is just 5 minutes away, and the sandy beaches are just about 900m away. There is a supermarket nearby. It is a short stroll to the Quiron hospital, as well as a large sports complex with indoor and outdoor pools, playgrounds, tennis courts, bus stop, bars and restaurants.