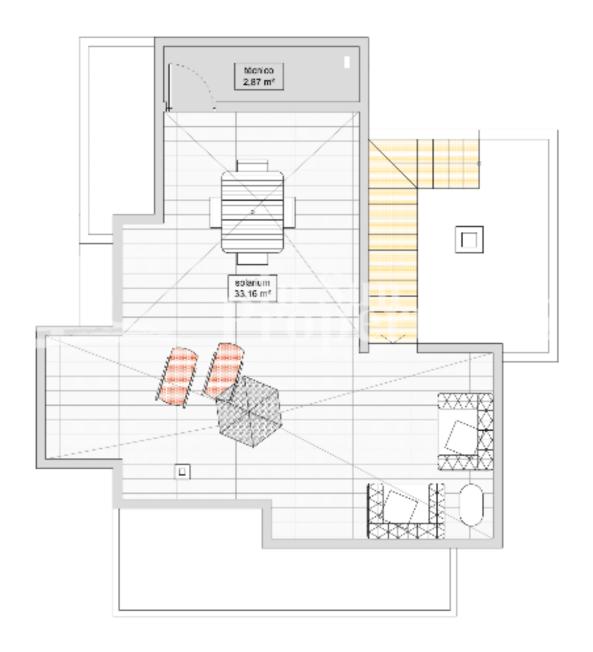

## **BESKRIVELSE**

New Build detached Villas located in the district of AGUAS NUEVAS (Torrevieja). 143m2 distributed with three bedrooms, two bathrooms, large living room, kitchen and 41m2 basement. The plots are 289m2. Open views from the living room to the pool with jacuzzi and waterfall. 36m2 sunny solarium with barbecue. The houses include floor heating, air conditioning, private parking place and fully furnished bathrooms and kitchen with Fridgefreezer, Vitroceramic hob, eletric oven and extractor. Torrevieja city centre is just 5 minutes away, and the sandy beaches are just about 900m away. There is a supermarket nearby. It is a short stroll to the Quiron hospital, as well as a large sports complex with indoor and outdoor pools, playgrounds, tennis courts, bus stop, bars and restaurants.