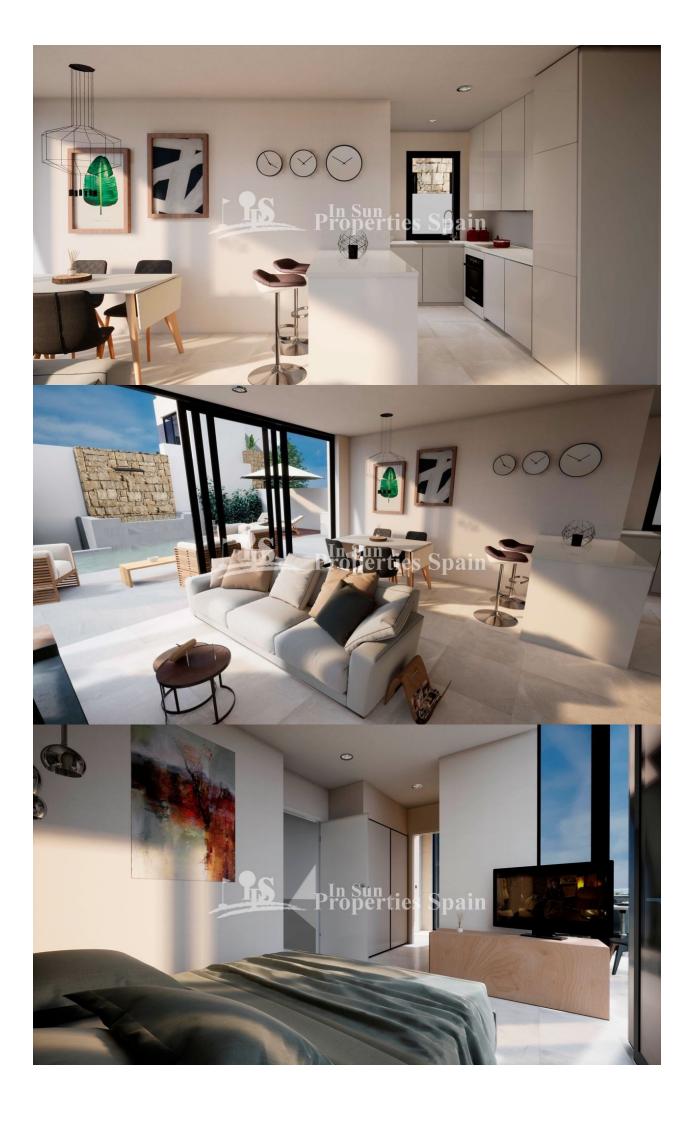

## **BESKRIVELSE**

New Build detached Villas located in the district of AGUAS NUEVAS (Torrevieja). 143m2 distributed with three bedrooms, two bathrooms, large living room, kitchen and 41m2 basement. The plots are 289m2. Open views from the living room to the pool with jacuzzi and waterfall. 36m2 sunny solarium with barbecue. The houses include floor heating, air conditioning, private parking place and fully furnished bathrooms and kitchen with Fridgefreezer, Vitroceramic hob, eletric oven and extractor. Torrevieja city centre is just 5 minutes away, and the sandy beaches are just about 900m away. There is a supermarket nearby. It is a short stroll to the Quiron hospital, as well as a large sports complex with indoor and outdoor pools, playgrounds, tennis courts, bus stop, bars and restaurants.