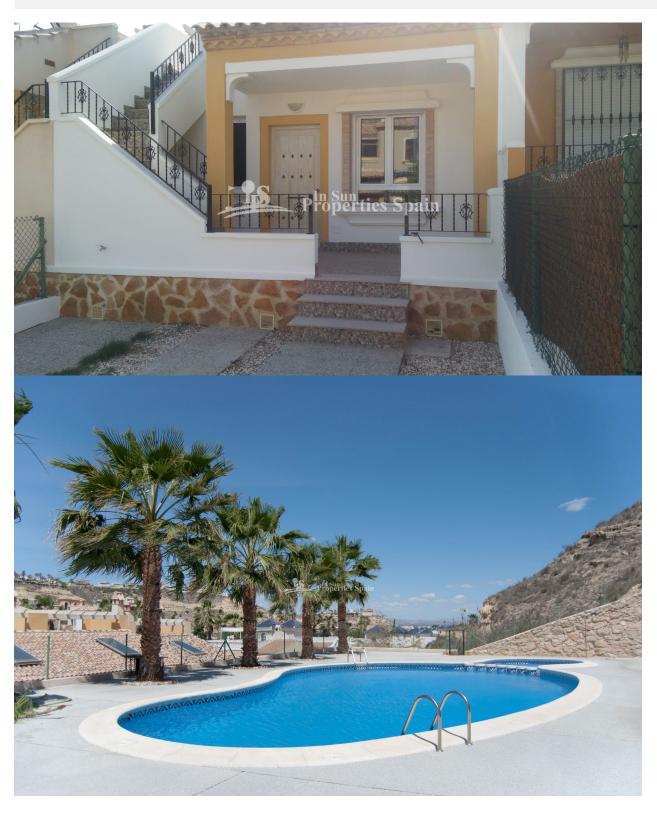

#### **BESKRIVELSE**

This Bungalow, `Model Amapola´ is located just a few meters from LA MARQUESA GOLF COURSE and boasts a terrace with parking area, open plan dining area, lounge and kitchen. There is a master bedroom with ensuite, second bedroom, guest bathroom, solarium and community swimming pool. The property is furnished and ready to move in. Located on the second line of the golf course, the plot area is 130m2, construction area 68.83m2 and useful surface 175,34 m2. This house is located 5 minutes from the town center of Rojales and 15 minutes from the beaches of Guardamar. In 1994 the club changed its name to "La Marquesa Golf & Country Club", a name that thanks to the real estate projects of the Quesada family became known throughout Europe, as the flag of an ambitious residential project called Ciudad Quesada, a large urbanization with more than 15,000 homes surrounding the golf course. It was precisely the international character of the urbanization that gave La Marquesa Golf such a cosmopolitan condition. It is incredible to see how