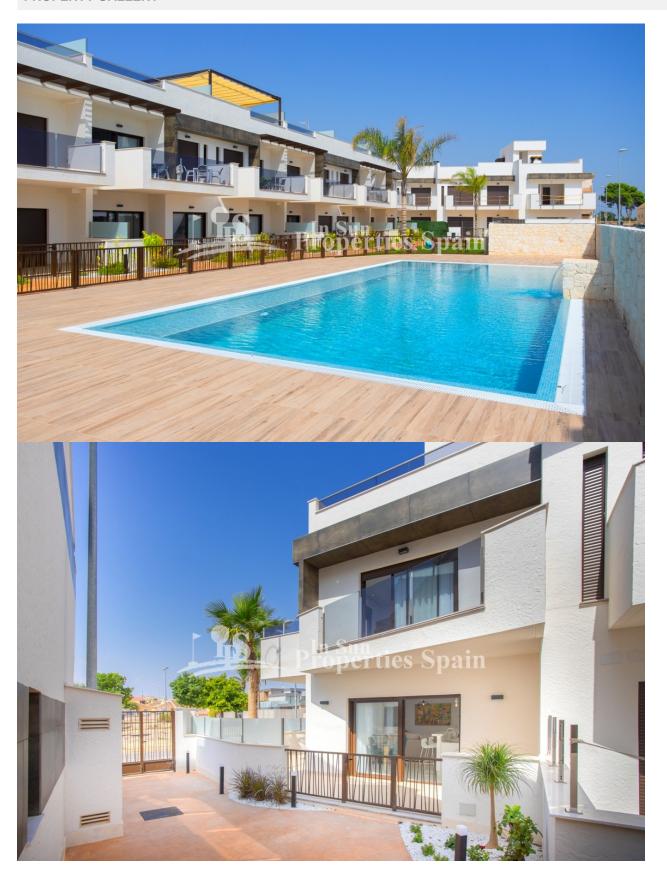

### **BESKRIVELSE**

Located in DOLORES DE PACHECO, MURCIA is this stunning development of 32 properties of different styles with two and three bedrooms and with built surfaces ranging from 75 to 124 m2, and a large common area with swimming pool, Jacuzzi and parking. This is a 3 bed, 3 bath 125m2 Corner Townhouse (Duplex) with one bedroom downstairs with patio doors leading to the terrace, a bathroom, and an open plan kitchen with a nice island and living/dining room with large patio doors leading to a spacious terrace. On the first floor there are 2 big bedrooms with bathrooms en suite and access to a terrace; there is also a great outside space on the top floor 42m2 solarium to enjoy the sun all year round. The plot has an open aspect offering great views towards the coast and the popular town of Los Alcazares which is just 2km's away. The development is located just 3km from the beaches of Los Alcazares and not far from the villages of Torre Pacheco, San Javier, Los Alcazares and La Manga, and also not far from the historical cities of Murcia and Cartagena. Close to the residential complex are commercial and entertainment centers.