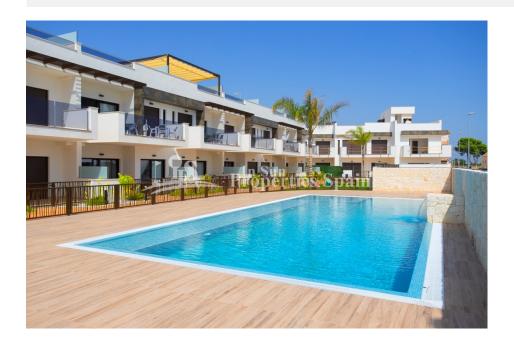

### **BESKRIVELSE**

Located in DOLORES DE PACHECO, MURCIA is this stunning development of 32 properties of different styles with two and three bedrooms and with built surfaces ranging from 75 to 124 m2, and a large common area with swimming pool, Jacuzzi and parking. This is a 3 bed, 3 bath 125m2 Corner Townhouse (Duplex) with one bedroom downstairs with patio doors leading to the terrace, a bathroom, and an open plan kitchen with a nice island and living/dining room with large patio doors leading to a spacious terrace. On the first floor there are 2 big bedrooms with bathrooms en suite and access to a terrace; there is also a great outside space on the top floor 42m2 solarium to enjoy the sun all year round. The plot has an open aspect offering great views towards the coast and the popular town of Los Alcazares which is just 2km's away. The development is located just 3km from the beaches of Los Alcazares and not far from the villages of Torre Pacheco, San Javier, Los Alcazares and La Manga, and also not far from the historical cities of Murcia and Cartagena. Close to the residential complex are commercial and entertainment centers.