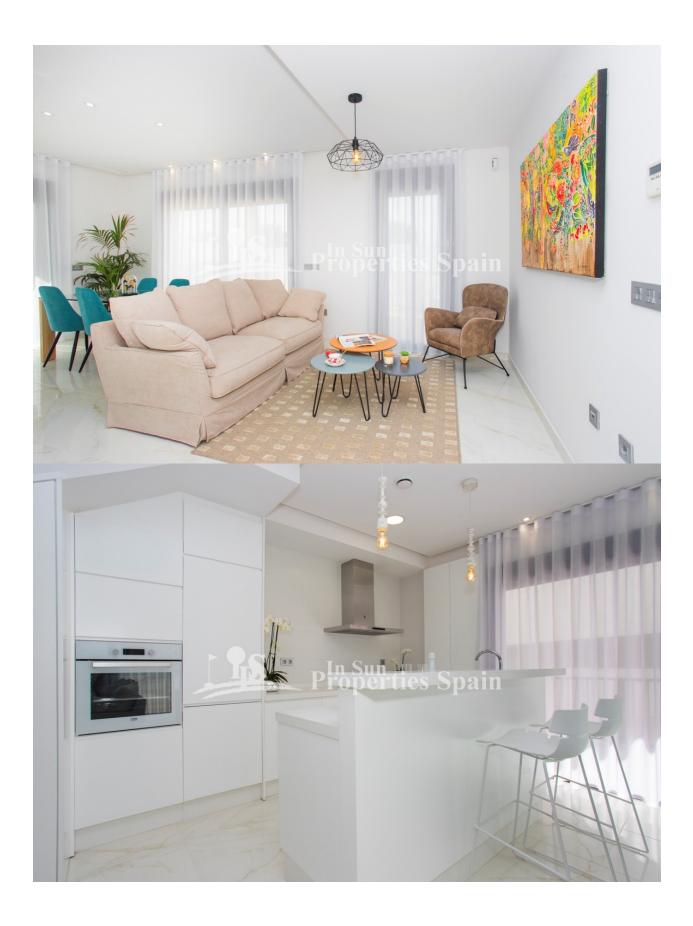

### **BESKRIVELSE**

Located in DOLORES DE PACHECO, MURCIA is this stunning development of 32 properties of different styles with two and three bedrooms and with built surfaces ranging from 75 to 124 m2, and a large common area with swimming pool, Jacuzzi and parking. This is a 3 bed, 3 bath 125m2 Corner Townhouse (Duplex) with one bedroom downstairs with patio doors leading to the terrace, a bathroom, and an open plan kitchen with a nice island and living/dining room with large patio doors leading to a spacious terrace. On the first floor there are 2 big bedrooms with bathrooms en suite and access to a terrace; there is also a great outside space on the top floor 42m2 solarium to enjoy the sun all year round. The plot has an open aspect offering great views towards the coast and the popular town of Los Alcazares which is just 2km's away. The development is located just 3km from the beaches of Los Alcazares and not far from the villages of Torre Pacheco, San Javier, Los Alcazares and La Manga, and also not far from the historical cities of Murcia and Cartagena. Close to the residential complex are commercial and entertainment centers.