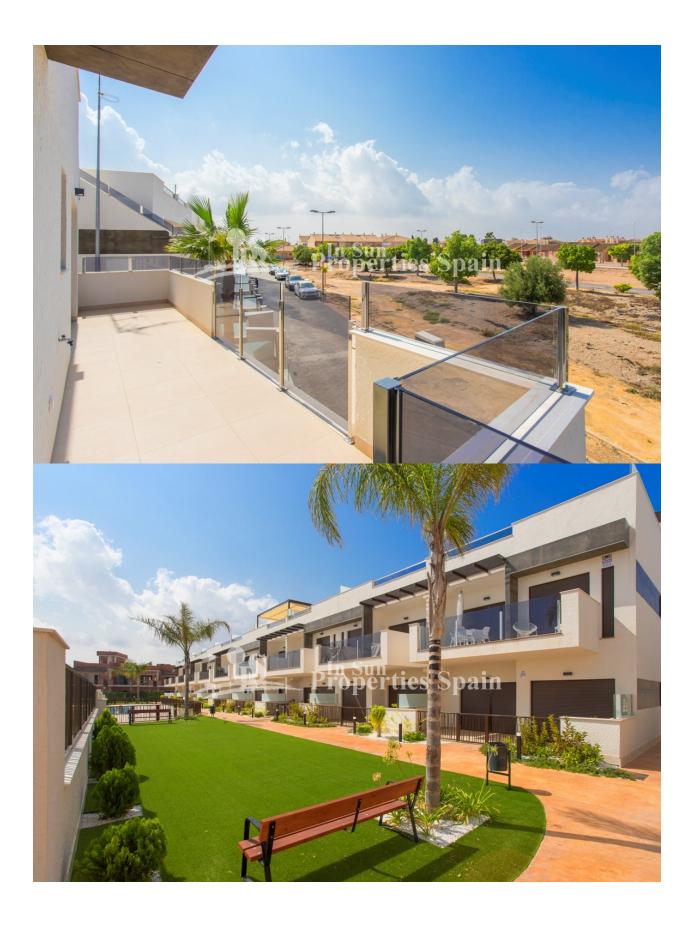

### **BESKRIVELSE**

Located in DOLORES DE PACHECO, MURCIA is this stunning development of 32 properties of different styles with two and three bedrooms and with built surfaces ranging from 75 to 124 m2, and a large common area with swimming pool, Jacuzzi and parking. This is a 3 bed, 3 bath 125m2 Corner Townhouse (Duplex) with one bedroom downstairs with patio doors leading to the terrace, a bathroom, and an open plan kitchen with a nice island and living/dining room with large patio doors leading to a spacious terrace. On the first floor there are 2 big bedrooms with bathrooms en suite and access to a terrace; there is also a great outside space on the top floor 42m2 solarium to enjoy the sun all year round. The plot has an open aspect offering great views towards the coast and the popular town of Los Alcazares which is just 2km's away. The development is located just 3km from the beaches of Los Alcazares and not far from the villages of Torre Pacheco, San Javier, Los Alcazares and La Manga, and also not far from the historical cities of Murcia and Cartagena. Close to the residential complex are commercial and entertainment centers.