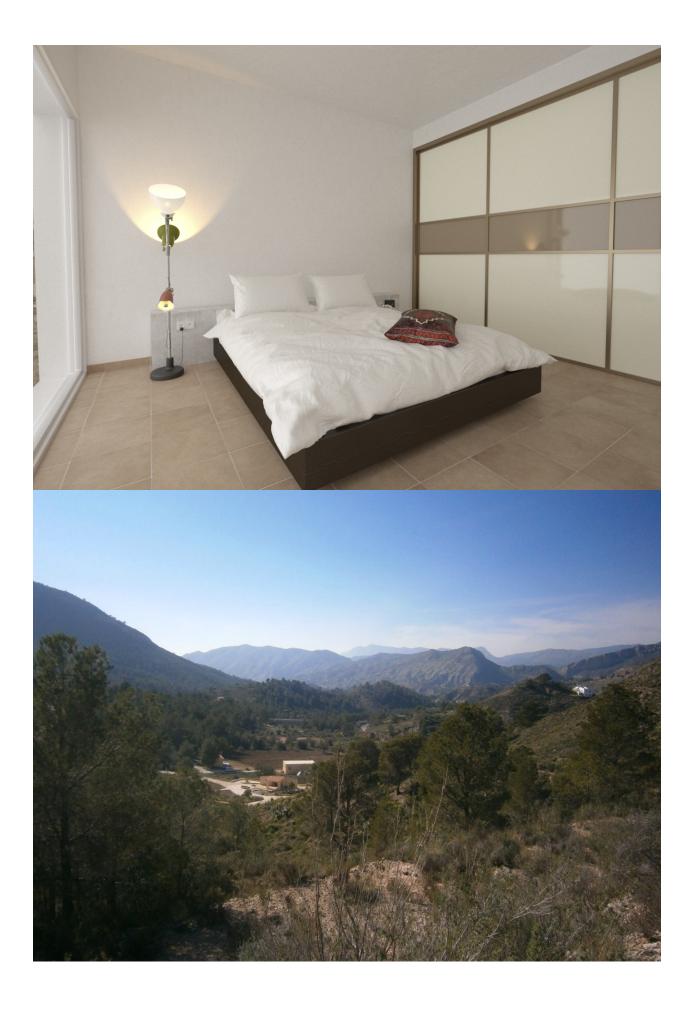

## **BESKRIVELSE**

( VILLA A ) Work has commenced on the of two top quality chalets of unique designs and styles on the outskirts of Finestrat, just three minutes from the village and ten minutes' drive from the beaches, both chalets are of modern design and I insist, unique !! We have designed two high quality chalets combining minimalist styles with a rustic environment and surrounded by nature. Built on plots of 10.250m2 (Villa A) and 13.646m2 (Villa B) respectively, south facing orientation looking down over the valley and towards the mountains. Constructed surface: Villa A = 246.69M2 & Villa B = 322M2. We offer an alternative to the chalets that are built in housing developments for those clients who want more privacy and more space, those who want to escape the hustle and bustle of every day hectic life but at the same time have everything to hand in a matter of minutes. We have created an open-form environment in each villa, spacious bedrooms with large fitted wardrobes and a dressing room in the master bedrooms, spacious designer bathrooms, with the main bathrooms being private (en-suite) Large living-dining rooms with modern pellet fireplaces, air conditioning hot and cold throughout the villas, open plan fully fitted kitchens which are to be fully equipped with top quality

electro appliances. Large panoramic windows to enjoy the views and at the same time take full advantage of the natural light, spacious terraces to enjoy the sunshine and outdoor dining, enabling owners to take advantage of an exceptional climate. Large garden areas with barbecues, swimming pools of 8 x 4 with internal colour changing lighting, fenced in plot with automatic entrance gates. In total, two unique villas built in a beautiful place, estimated delivery time of the chalets is within 12 to 14 months from the signing of the purchase contract, 10 years builders guarantee, bank backed guarantee, each buyer will be continuously informed of their progress in each moment. The entire purchase process will be monitored and reviewed by our lawyers at all times for your security. Kitchens: Cream coloured cupboards and worktop in either a brown or Stone colour Electrical goods in aluminum color. En-suite bathrooms: White shower bases and bathtubs. Medium tone Stone color walls tiles in the en-suite bathrooms. Cream or light coloured floor tiles. Guest bathrooms: White shower bases and bathtubs Walls to be in a dark stone color. Floor tiles in a light Stone color. General internal walls: White. Bedrooms: Each bedroom to have the main wall in a strong color. Living room: Main feature wall in stone and rest white. Floors: Crema o similar. Living room, kitchen and bedrooms Armarios dormitorios / Bedroom Wardrobes : Doble tonalidad, claro y oscuro para contraste. Two tone, clear and dark for contrast. External flooring: Claro. Clear and light. Garden floor area: White and yellow gravel. External Walls: White in color and with stone cladding, windows to be in grey aluminum or white.

## UTSIKT

• Panorama

"OUR EXPERIENCE IS YOUR GUARANTEE"