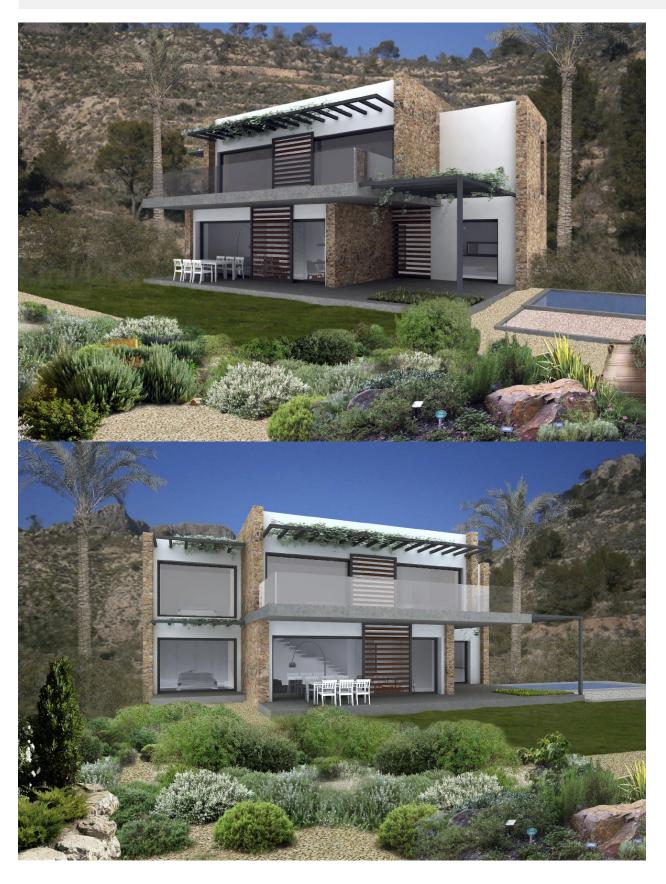

## **BESKRIVELSE**

( VILLA A ) Work has commenced on the of two top quality chalets of unique designs and styles on the outskirts of Finestrat, just three minutes from the village and ten minutes' drive from the beaches, both chalets are of modern design and I insist, unique !! We have designed two high quality chalets combining minimalist styles with a rustic environment and surrounded by nature. Built on plots of 10.250m2 (Villa A) and 13.646m2 (Villa B) respectively, south facing orientation looking down over the valley and towards the mountains. Constructed surface: Villa A = 246.69M2 & Villa B = 322M2. We offer an alternative to the chalets that are built in housing developments for those clients who want more privacy and more space, those who want to escape the hustle and bustle of every day hectic life but at the same time have everything to hand in a matter of minutes. We have created an open-form environment in each villa, spacious bedrooms with large fitted wardrobes and a dressing room in the master bedrooms, spacious designer bathrooms, with the main bathrooms being private (en-suite) Large living-dining rooms with modern pellet fireplaces, air conditioning hot and cold throughout the villas, open plan fully fitted kitchens which are to be fully equipped with top quality

electro appliances. Large panoramic windows to enjoy the views and at the same time take full advantage of the natural light, spacious terraces to enjoy the sunshine and outdoor dining, enabling owners to take advantage of an exceptional climate. Large garden areas with barbecues, swimming pools of 8 x 4 with internal colour changing lighting, fenced in plot with automatic entrance gates. In total, two unique villas built in a beautiful place, estimated delivery time of the chalets is within 12 to 14 months from the signing of the purchase contract, 10 years builders guarantee, bank backed guarantee, each buyer will be continuously informed of their progress in each moment. The entire purchase process will be monitored and reviewed by our lawyers at all times for your security. Kitchens: Cream coloured cupboards and worktop in either a brown or Stone colour Electrical goods in aluminum color. En-suite bathrooms: White shower bases and bathtubs. Medium tone Stone color walls tiles in the en-suite bathrooms. Cream or light coloured floor tiles. Guest bathrooms: White shower bases and bathtubs Walls to be in a dark stone color. Floor tiles in a light Stone color. General internal walls: White. Bedrooms: Each bedroom to have the main wall in a strong color. Living room: Main feature wall in stone and rest white. Floors: Crema o similar. Living room, kitchen and bedrooms Armarios dormitorios / Bedroom Wardrobes : Doble tonalidad, claro y oscuro para contraste. Two tone, clear and dark for contrast. External flooring: Claro. Clear and light. Garden floor area: White and yellow gravel. External Walls: White in color and with stone cladding, windows to be in grey aluminum or white.