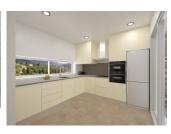

electro appliances. Large panoramic windows to enjoy the views and at the same time take full advantage of the natural light, spacious terraces to enjoy the sunshine and outdoor dining, enabling owners to take advantage of an exceptional climate. Large garden areas with barbecues, swimming pools of 8 x 4 with internal colour changing lighting, fenced in plot with automatic entrance gates. In total, two unique villas built in a beautiful place, estimated delivery time of the chalets is within 12 to 14 months from the signing of the purchase contract, 10 years builders guarantee, bank backed guarantee, each buyer will be continuously informed of their progress in each moment. The entire purchase process will be monitored and reviewed by our lawyers at all times for your security. Kitchens: Cream coloured cupboards and worktop in either a brown or Stone colour Electrical goods in aluminum color. En-suite bathrooms: White shower bases and bathtubs. Medium tone Stone color walls tiles in the en-suite bathrooms. Cream or light coloured floor tiles. Guest bathrooms: White shower bases and bathtubs Walls to be in a dark stone color. Floor tiles in a light Stone color. General internal walls: White. Bedrooms: Each bedroom to have the main wall in a strong color. Living room: Main feature wall in stone and rest white. Floors: Crema o similar. Living room, kitchen and bedrooms Armarios dormitorios / Bedroom Wardrobes : Doble tonalidad, claro y oscuro para contraste. Two tone, clear and dark for contrast. External flooring: Claro. Clear and light. Garden floor area: White and yellow gravel. External Walls: White in color and with stone cladding, windows to be in grey aluminum or white.