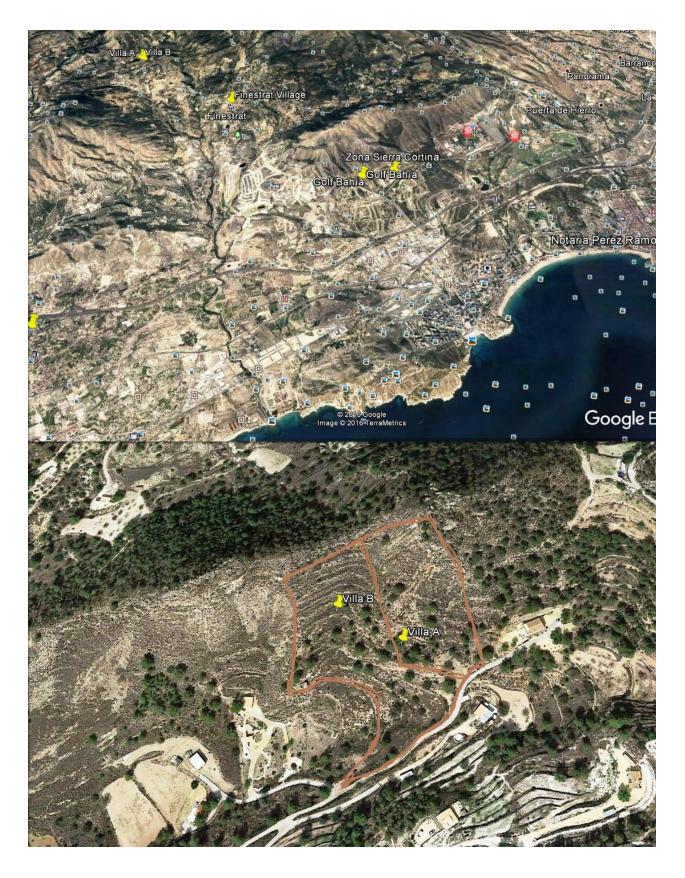

## **BESKRIVELSE**

( VILLA A ) Work has commenced on the of two top quality chalets of unique designs and styles on the outskirts of Finestrat, just three minutes from the village and ten minutes' drive from the beaches, both chalets are of modern design and I insist, unique !! We have designed two high quality chalets combining minimalist styles with a rustic environment and surrounded by nature. Built on plots of 10.250m2 (Villa A) and 13.646m2 (Villa B) respectively, south facing orientation looking down over the valley and towards the mountains. Constructed surface: Villa A = 246.69M2 & Villa B = 322M2. We offer an alternative to the chalets that are built in housing developments for those clients who want more privacy and more space, those who want to escape the hustle and bustle of every day hectic life but at the same time have everything to hand in a matter of minutes. We have created an open-form environment in each villa, spacious bedrooms with large fitted wardrobes and a dressing room in the master bedrooms, spacious designer bathrooms, with the main bathrooms being private (en-suite) Large living-dining rooms with modern pellet fireplaces, air conditioning hot and cold throughout the villas, open plan fully fitted kitchens which are to be fully equipped with top quality