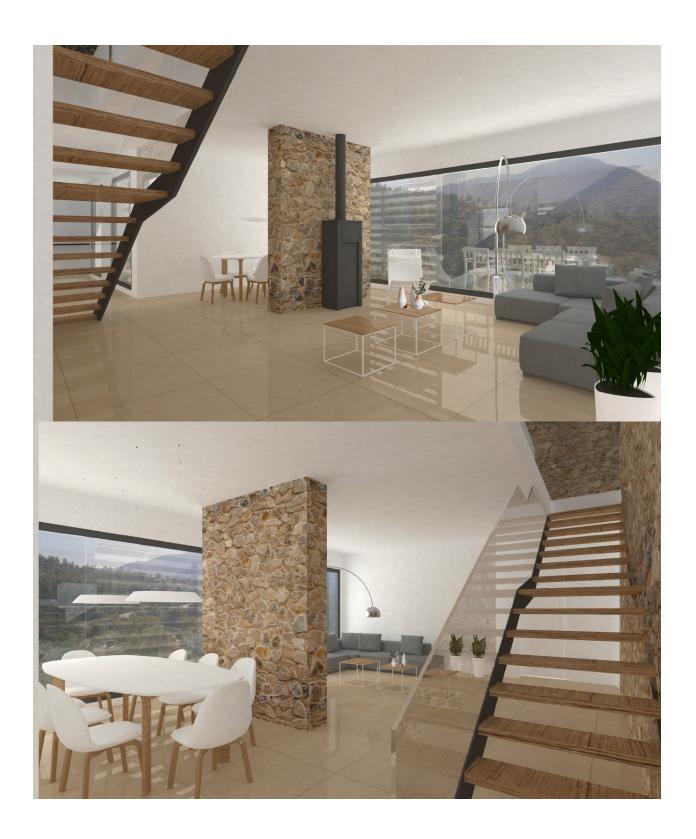

## **BESKRIVELSE**

( VILLA A ) Work has commenced on the of two top quality chalets of unique designs and styles on the outskirts of Finestrat, just three minutes from the village and ten minutes' drive from the beaches, both chalets are of modern design and I insist, unique !! We have designed two high quality chalets combining minimalist styles with a rustic environment and surrounded by nature. Built on plots of 10.250m2 (Villa A) and 13.646m2 (Villa B) respectively, south facing orientation looking down over the valley and towards the mountains. Constructed surface: Villa A = 246.69M2 & Villa B = 322M2. We offer an alternative to the chalets that are built in housing developments for those clients who want more privacy and more space, those who want to escape the hustle and bustle of every day hectic life but at the same time have everything to hand in a matter of minutes. We have created an open-form environment in each villa, spacious bedrooms with large fitted wardrobes and a dressing room in the master bedrooms, spacious designer bathrooms, with the main bathrooms being private (en-suite) Large living-dining rooms with modern pellet fireplaces, air conditioning hot and cold throughout the villas, open plan fully fitted kitchens which are to be fully equipped with top quality

electro appliances. Large panoramic windows to enjoy the views and at the same time take full advantage of the natural light, spacious terraces to enjoy the sunshine and outdoor dining, enabling owners to take advantage of an exceptional climate. Large garden areas with barbecues, swimming pools of 8 x 4 with internal colour changing lighting, fenced in plot with automatic entrance gates. In total, two unique villas built in a beautiful place, estimated delivery time of the chalets is within 12 to 14 months from the signing of the purchase contract, 10 years builders guarantee, bank backed guarantee, each buyer will be continuously informed of their progress in each moment. The entire purchase process will be monitored and reviewed by our lawyers at all times for your security. Kitchens: Cream coloured cupboards and worktop in either a brown or Stone colour Electrical goods in aluminum color. En-suite bathrooms: White shower bases and bathtubs. Medium tone Stone color walls tiles in the en-suite bathrooms. Cream or light coloured floor tiles. Guest bathrooms: White shower bases and bathtubs Walls to be in a dark stone color. Floor tiles in a light Stone color. General internal walls: White. Bedrooms: Each bedroom to have the main wall in a strong color. Living room: Main feature wall in stone and rest white. Floors: Crema o similar. Living room, kitchen and bedrooms Armarios dormitorios / Bedroom Wardrobes : Doble tonalidad, claro y oscuro para contraste. Two tone, clear and dark for contrast. External flooring: Claro. Clear and light. Garden floor area: White and yellow gravel. External Walls: White in color and with stone cladding, windows to be in grey aluminum or white.