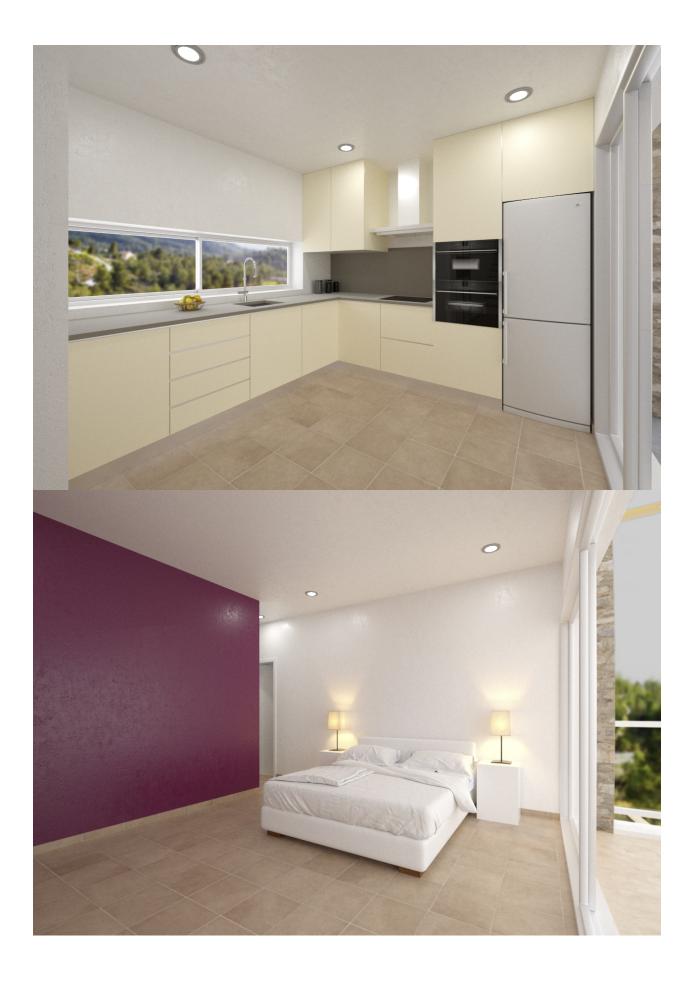

electro appliances. Large panoramic windows to enjoy the views and at the same time take full advantage of the natural light, spacious terraces to enjoy the sunshine and outdoor dining, enabling owners to take advantage of an exceptional climate. Large garden areas with barbecues, swimming pools of 8 x 4 with internal colour changing lighting, fenced in plot with automatic entrance gates. In total, two unique villas built in a beautiful place, estimated delivery time of the chalets is within 12 to 14 months from the signing of the purchase contract, 10 years builders guarantee, bank backed guarantee, each buyer will be continuously informed of their progress in each moment. The entire purchase process will be monitored and reviewed by our lawyers at all times for your security. Kitchens: Cream coloured cupboards and worktop in either a brown or Stone colour Electrical goods in aluminum color. En-suite bathrooms: White shower bases and bathtubs. Medium tone Stone color walls tiles in the en-suite bathrooms. Cream or light coloured floor tiles. Guest bathrooms: White shower bases and bathtubs Walls to be in a dark stone color. Floor tiles in a light Stone color. General internal walls: White. Bedrooms: Each bedroom to have the main wall in a strong color. Living room: Main feature wall in stone and rest white. Floors: Crema o similar. Living room, kitchen and bedrooms Armarios dormitorios / Bedroom Wardrobes : Doble tonalidad, claro y oscuro para contraste. Two tone, clear and dark for contrast. External flooring: Claro. Clear and light. Garden floor area: White and yellow gravel. External Walls: White in color and with stone cladding, windows to be in grey aluminum or white.