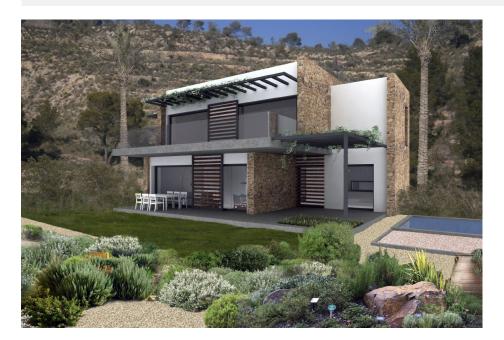

## **BESKRIVELSE**

( VILLA A ) Work has commenced on the of two top quality chalets of unique designs and styles on the outskirts of Finestrat, just three minutes from the village and ten minutes' drive from the beaches, both chalets are of modern design and I insist, unique !! We have designed two high quality chalets combining minimalist styles with a rustic environment and surrounded by nature. Built on plots of 10.250m2 (Villa A) and 13.646m2 (Villa B) respectively, south facing orientation looking down over the valley and towards the mountains. Constructed surface: Villa A = 246.69M2 & Villa B = 322M2. We offer an alternative to the chalets that are built in housing developments for those clients who want more privacy and more space, those who want to escape the hustle and bustle of every day hectic life but at the same time have everything to hand in a matter of minutes. We have created an open-form environment in each villa, spacious bedrooms with large fitted wardrobes and a dressing room in the master bedrooms, spacious designer bathrooms, with the main bathrooms being private (en-suite) Large living-dining rooms with modern pellet fireplaces, air conditioning hot and cold throughout the villas, open plan fully fitted kitchens which are to be fully equipped with top quality

electro appliances. Large panoramic windows to enjoy the views and at the same time take full advantage of the natural light, spacious terraces to enjoy the sunshine and outdoor dining, enabling owners to take advantage of an exceptional climate. Large garden areas with barbecues, swimming pools of 8 x 4 with internal colour changing lighting, fenced in plot with automatic entrance gates. In total, two unique villas built in a beautiful place, estimated delivery time of the chalets is within 12 to 14 months from the signing of the purchase contract, 10 years builders guarantee, bank backed guarantee, each buyer will be continuously informed of their progress in each moment. The entire purchase process will be monitored and reviewed by our lawyers at all times for your security. Kitchens: Cream coloured cupboards and worktop in either a brown or Stone colour Electrical goods in aluminum color. En-suite bathrooms: White shower bases and bathtubs. Medium tone Stone color walls tiles in the en-suite bathrooms. Cream or light coloured floor tiles. Guest bathrooms: White shower bases and bathtubs Walls to be in a dark stone color. Floor tiles in a light Stone color. General internal walls: White. Bedrooms: Each bedroom to have the main wall in a strong color. Living room: Main feature wall in stone and rest white. Floors: Crema o similar. Living room, kitchen and bedrooms Armarios dormitorios / Bedroom Wardrobes : Doble tonalidad, claro y oscuro para contraste. Two tone, clear and dark for contrast. External flooring: Claro. Clear and light. Garden floor area: White and yellow gravel. External Walls: White in color and with stone cladding, windows to be in grey aluminum or white.