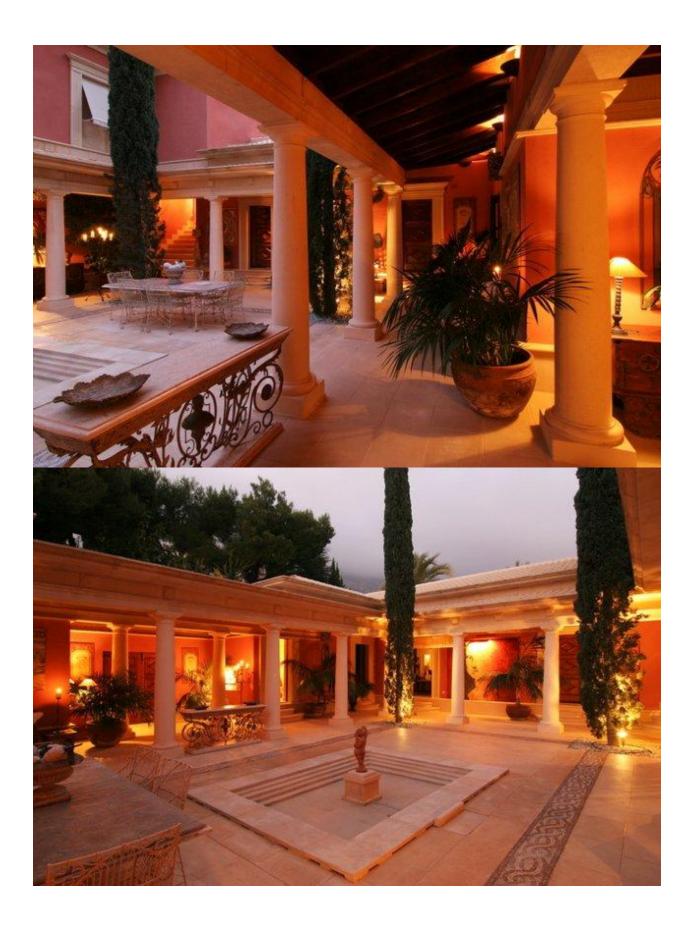

## **BESKRIVELSE**

You have to visit this dream property to believe it! This roman style villa has 1200m2 build is a copy of a roman villa in Pompeii! Driving up the royal driveway you van park your car outside or in the huge garage (7 cars) Entering this huge villa trough a majestic entrance gate you will find yourself in the open Patio. On the photo's you will notice it was closed that day for the sun. Almost all doors give entrance to this Roman patio with his countless pillars. There are 3 salons all with sea view towards Altea. Next to the salon there is a dining room connected to the kitchen. Next to this kitchen is a really big bedroom and bathroom for a servant (Butler) All bedrooms have an en-suite bathroom. There is a private pool area with summer kitchen. Most off all it is very private and it has sea view! The Don Cayo Golf Altea is on the feed of this luxury villa (Prior to a visit we first need to make a brief profile of the buyer).