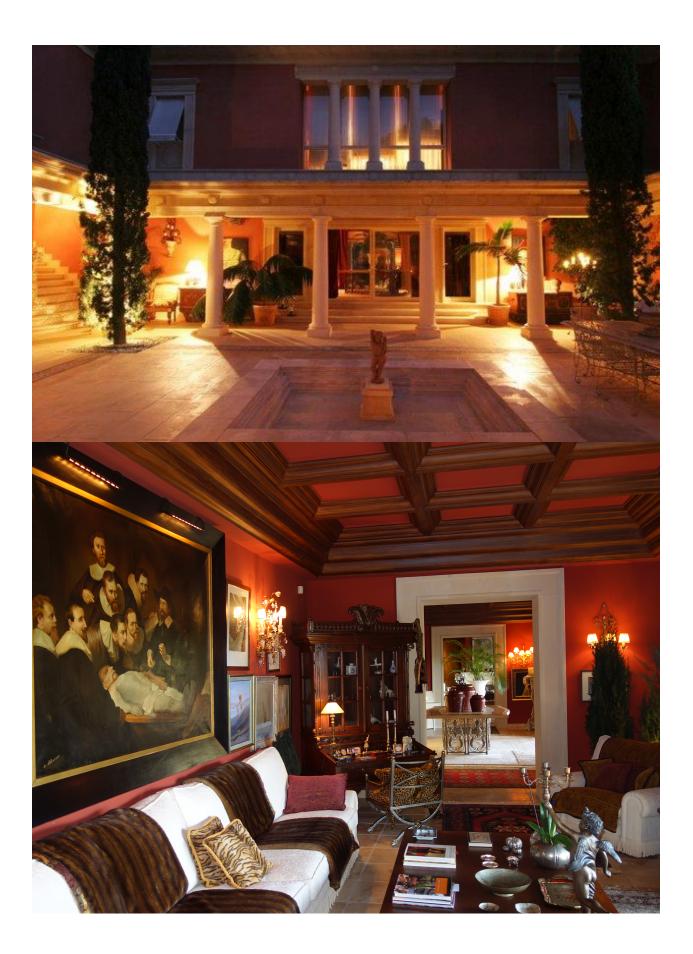

## **BESKRIVELSE**

You have to visit this dream property to believe it! This roman style villa has 1200m2 build is a copy of a roman villa in Pompeii! Driving up the royal driveway you van park your car outside or in the huge garage (7 cars) Entering this huge villa trough a majestic entrance gate you will find yourself in the open Patio. On the photo's you will notice it was closed that day for the sun. Almost all doors give entrance to this Roman patio with his countless pillars. There are 3 salons all with sea view towards Altea. Next to the salon there is a dining room connected to the kitchen. Next to this kitchen is a really big bedroom and bathroom for a servant (Butler) All bedrooms have an en-suite bathroom. There is a private pool area with summer kitchen. Most off all it is very private and it has sea view! The Don Cayo Golf Altea is on the feed of this luxury villa (Prior to a visit we first need to make a brief profile of the buyer).