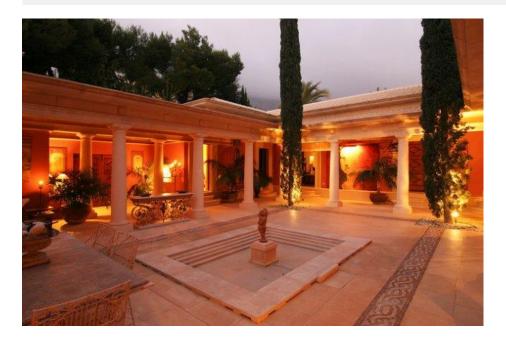

## **BESKRIVELSE**

You have to visit this dream property to believe it! This roman style villa has 1200m2 build is a copy of a roman villa in Pompeii! Driving up the royal driveway you van park your car outside or in the huge garage (7 cars) Entering this huge villa trough a majestic entrance gate you will find yourself in the open Patio. On the photo's you will notice it was closed that day for the sun. Almost all doors give entrance to this Roman patio with his countless pillars. There are 3 salons all with sea view towards Altea. Next to the salon there is a dining room connected to the kitchen. Next to this kitchen is a really big bedroom and bathroom for a servant (Butler) All bedrooms have an en-suite bathroom. There is a private pool area with summer kitchen. Most off all it is very private and it has sea view! The Don Cayo Golf Altea is on the feed of this luxury villa (Prior to a visit we first need to make a brief profile of the buyer).