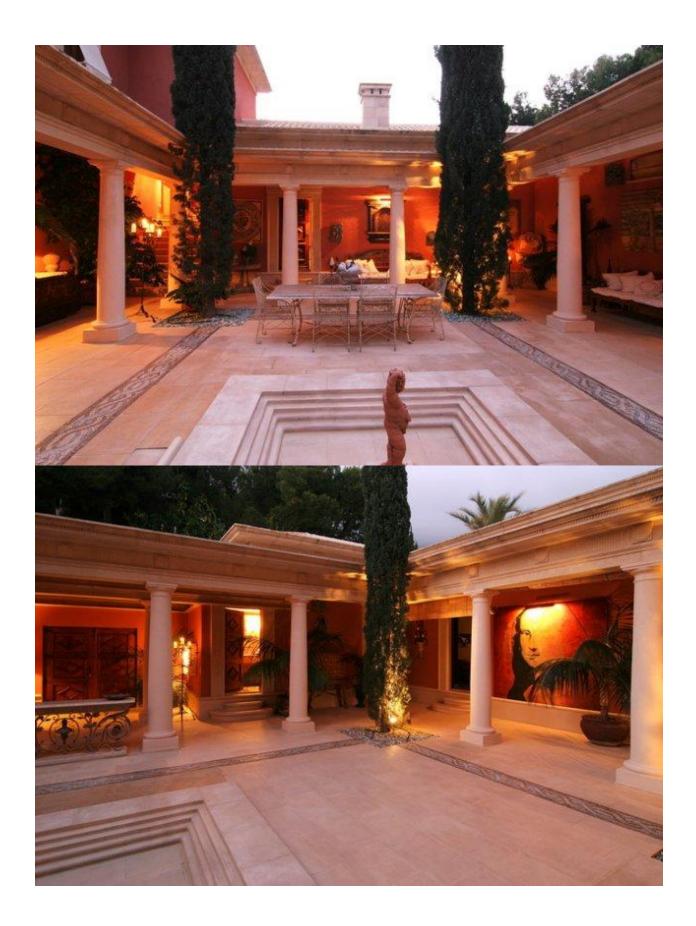

## **BESKRIVELSE**

You have to visit this dream property to believe it! This roman style villa has 1200m2 build is a copy of a roman villa in Pompeii! Driving up the royal driveway you van park your car outside or in the huge garage (7 cars) Entering this huge villa trough a majestic entrance gate you will find yourself in the open Patio. On the photo's you will notice it was closed that day for the sun. Almost all doors give entrance to this Roman patio with his countless pillars. There are 3 salons all with sea view towards Altea. Next to the salon there is a dining room connected to the kitchen. Next to this kitchen is a really big bedroom and bathroom for a servant (Butler) All bedrooms have an en-suite bathroom. There is a private pool area with summer kitchen. Most off all it is very private and it has sea view! The Don Cayo Golf Altea is on the feed of this luxury villa (Prior to a visit we first need to make a brief profile of the buyer).