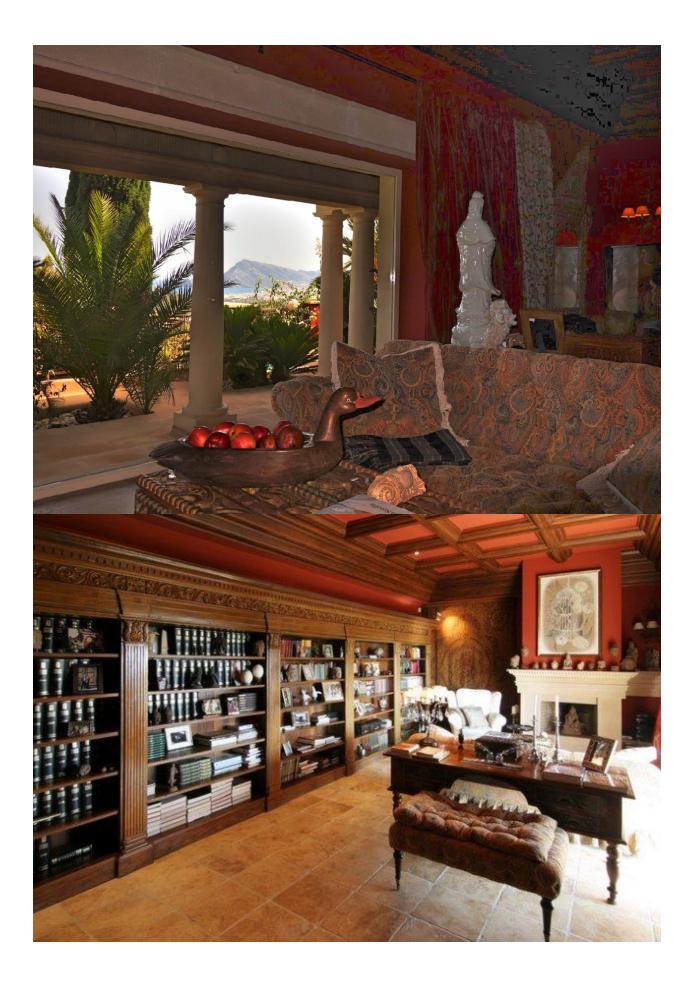

## **BESKRIVELSE**

You have to visit this dream property to believe it! This roman style villa has 1200m2 build is a copy of a roman villa in Pompeii! Driving up the royal driveway you van park your car outside or in the huge garage (7 cars) Entering this huge villa trough a majestic entrance gate you will find yourself in the open Patio. On the photo's you will notice it was closed that day for the sun. Almost all doors give entrance to this Roman patio with his countless pillars. There are 3 salons all with sea view towards Altea. Next to the salon there is a dining room connected to the kitchen. Next to this kitchen is a really big bedroom and bathroom for a servant (Butler) All bedrooms have an en-suite bathroom. There is a private pool area with summer kitchen. Most off all it is very private and it has sea view! The Don Cayo Golf Altea is on the feed of this luxury villa (Prior to a visit we first need to make a brief profile of the buyer).