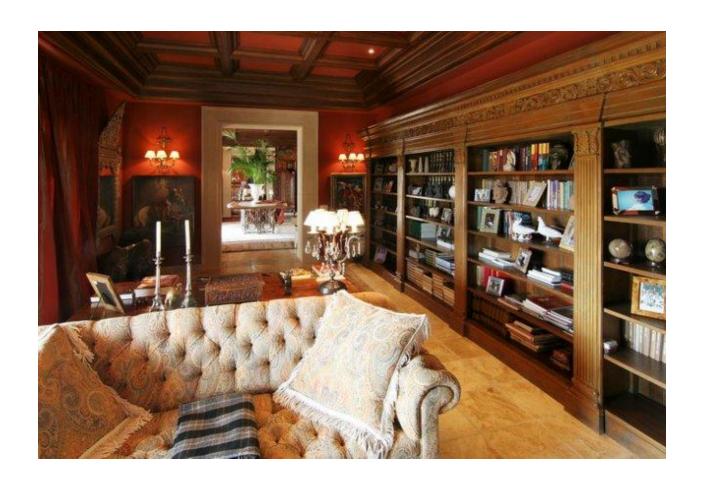

## **BESKRIVELSE**

You have to visit this dream property to believe it! This roman style villa has 1200m2 build is a copy of a roman villa in Pompeii! Driving up the royal driveway you van park your car outside or in the huge garage (7 cars) Entering this huge villa trough a majestic entrance gate you will find yourself in the open Patio. On the photo's you will notice it was closed that day for the sun. Almost all doors give entrance to this Roman patio with his countless pillars. There are 3 salons all with sea view towards Altea. Next to the salon there is a dining room connected to the kitchen. Next to this kitchen is a really big bedroom and bathroom for a servant (Butler) All bedrooms have an en-suite bathroom. There is a private pool area with summer kitchen. Most off all it is very private and it has sea view! The Don Cayo Golf Altea is on the feed of this luxury villa (Prior to a visit we first need to make a brief profile of the buyer).