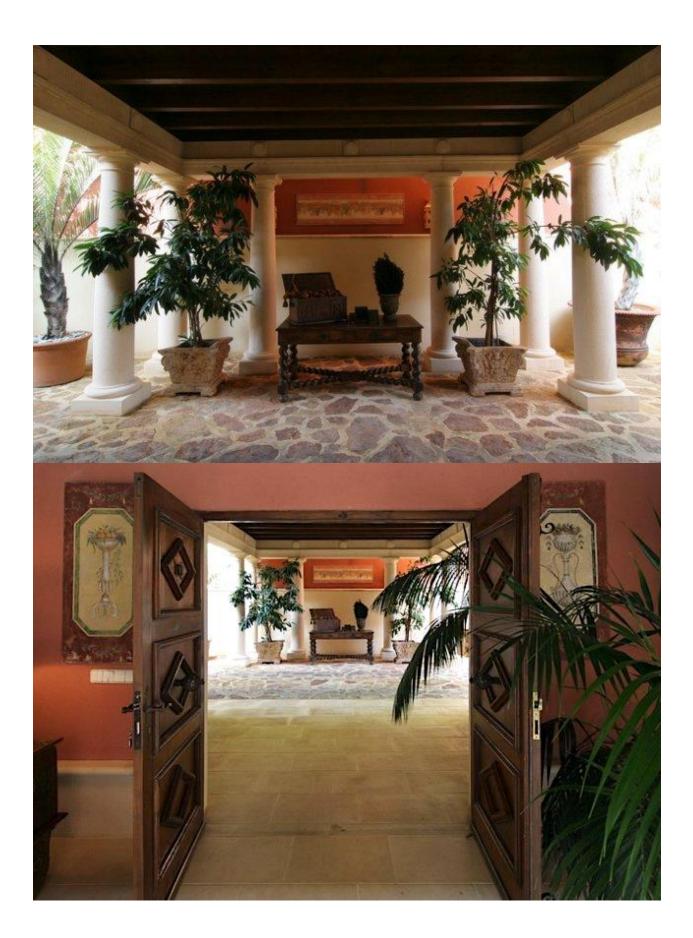

## **BESKRIVELSE**

You have to visit this dream property to believe it! This roman style villa has 1200m2 build is a copy of a roman villa in Pompeii! Driving up the royal driveway you van park your car outside or in the huge garage (7 cars) Entering this huge villa trough a majestic entrance gate you will find yourself in the open Patio. On the photo's you will notice it was closed that day for the sun. Almost all doors give entrance to this Roman patio with his countless pillars. There are 3 salons all with sea view towards Altea. Next to the salon there is a dining room connected to the kitchen. Next to this kitchen is a really big bedroom and bathroom for a servant (Butler) All bedrooms have an en-suite bathroom. There is a private pool area with summer kitchen. Most off all it is very private and it has sea view! The Don Cayo Golf Altea is on the feed of this luxury villa (Prior to a visit we first need to make a brief profile of the buyer).