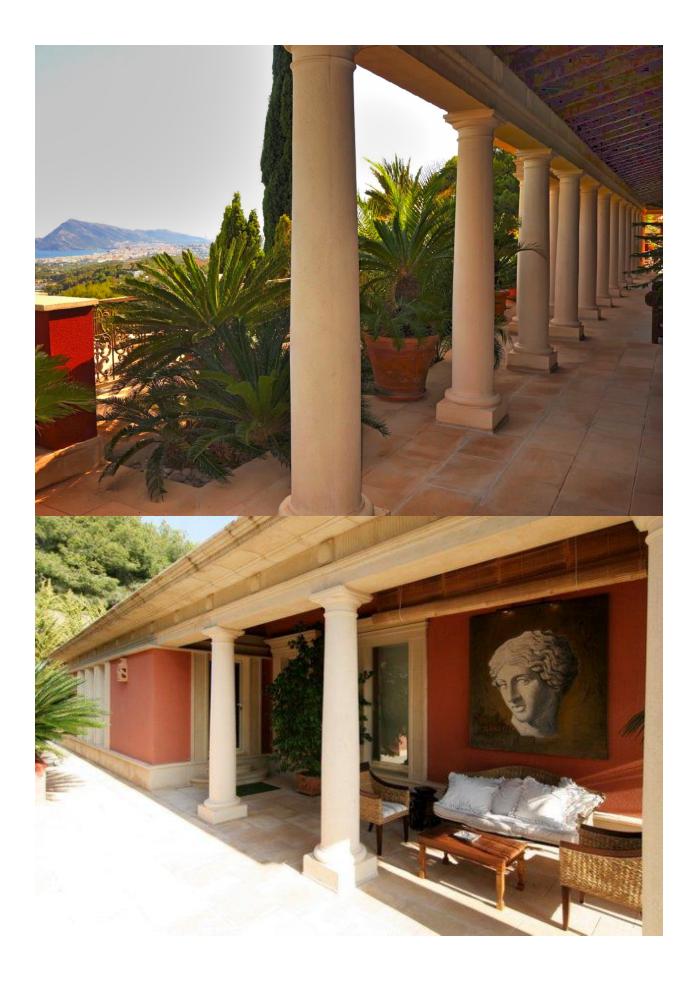

## **BESKRIVELSE**

You have to visit this dream property to believe it! This roman style villa has 1200m2 build is a copy of a roman villa in Pompeii! Driving up the royal driveway you van park your car outside or in the huge garage (7 cars) Entering this huge villa trough a majestic entrance gate you will find yourself in the open Patio. On the photo's you will notice it was closed that day for the sun. Almost all doors give entrance to this Roman patio with his countless pillars. There are 3 salons all with sea view towards Altea. Next to the salon there is a dining room connected to the kitchen. Next to this kitchen is a really big bedroom and bathroom for a servant (Butler) All bedrooms have an en-suite bathroom. There is a private pool area with summer kitchen. Most off all it is very private and it has sea view! The Don Cayo Golf Altea is on the feed of this luxury villa (Prior to a visit we first need to make a brief profile of the buyer).