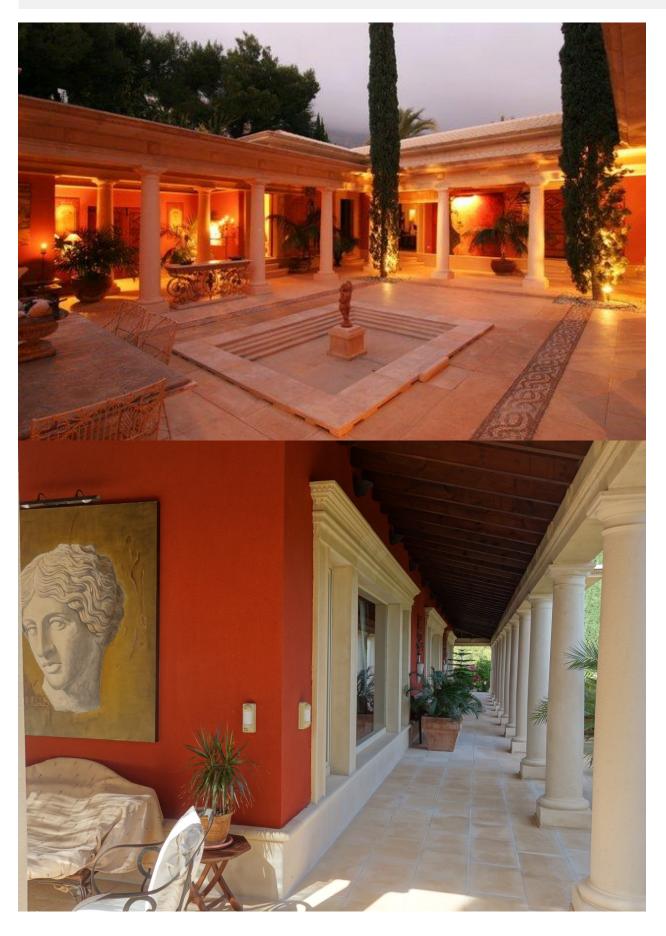

## **BESKRIVELSE**

You have to visit this dream property to believe it! This roman style villa has 1200m2 build is a copy of a roman villa in Pompeii! Driving up the royal driveway you van park your car outside or in the huge garage (7 cars) Entering this huge villa trough a majestic entrance gate you will find yourself in the open Patio. On the photo's you will notice it was closed that day for the sun. Almost all doors give entrance to this Roman patio with his countless pillars. There are 3 salons all with sea view towards Altea. Next to the salon there is a dining room connected to the kitchen. Next to this kitchen is a really big bedroom and bathroom for a servant (Butler) All bedrooms have an en-suite bathroom. There is a private pool area with summer kitchen. Most off all it is very private and it has sea view! The Don Cayo Golf Altea is on the feed of this luxury villa (Prior to a visit we first need to make a brief profile of the buyer).