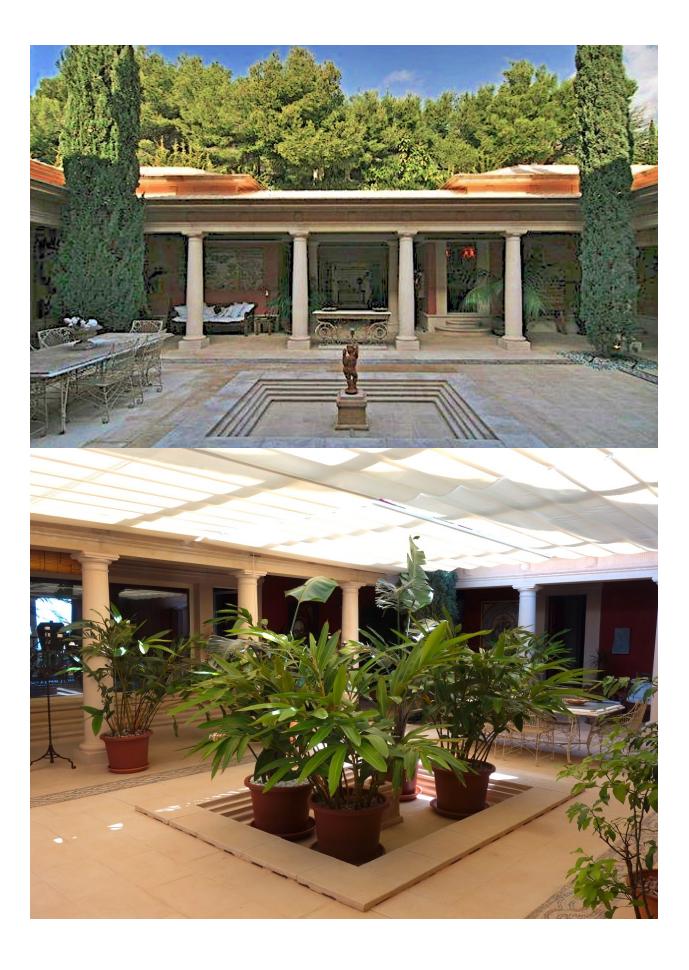

## **BESKRIVELSE**

You have to visit this dream property to believe it! This roman style villa has 1200m2 build is a copy of a roman villa in Pompeii! Driving up the royal driveway you van park your car outside or in the huge garage (7 cars) Entering this huge villa trough a majestic entrance gate you will find yourself in the open Patio. On the photo's you will notice it was closed that day for the sun. Almost all doors give entrance to this Roman patio with his countless pillars. There are 3 salons all with sea view towards Altea. Next to the salon there is a dining room connected to the kitchen. Next to this kitchen is a really big bedroom and bathroom for a servant (Butler) All bedrooms have an en-suite bathroom. There is a private pool area with summer kitchen. Most off all it is very private and it has sea view! The Don Cayo Golf Altea is on the feed of this luxury villa (Prior to a visit we first need to make a brief profile of the buyer).