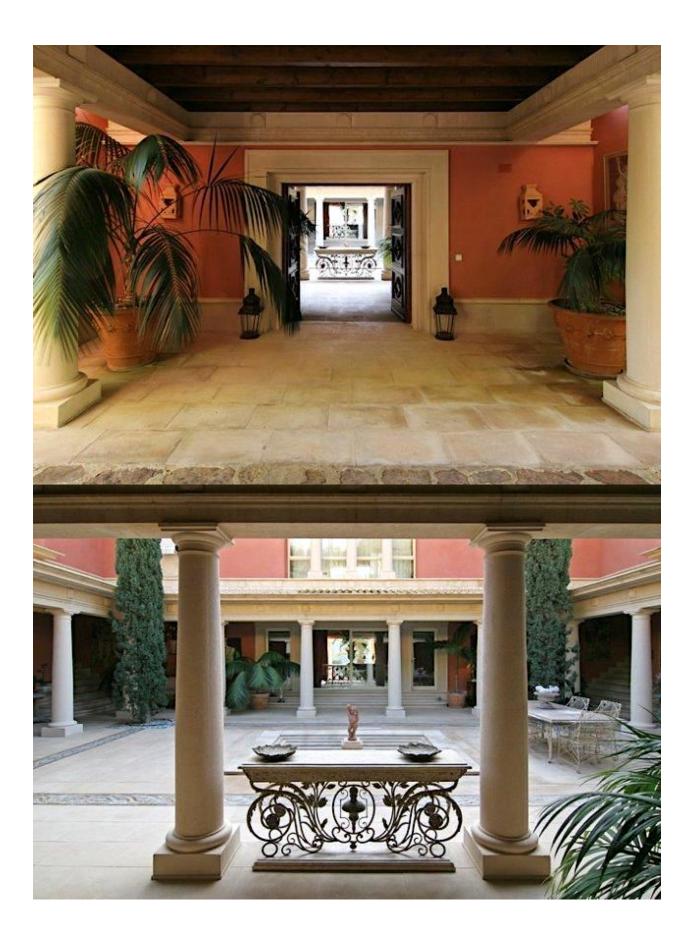

## **BESKRIVELSE**

You have to visit this dream property to believe it! This roman style villa has 1200m2 build is a copy of a roman villa in Pompeii! Driving up the royal driveway you van park your car outside or in the huge garage (7 cars) Entering this huge villa trough a majestic entrance gate you will find yourself in the open Patio. On the photo's you will notice it was closed that day for the sun. Almost all doors give entrance to this Roman patio with his countless pillars. There are 3 salons all with sea view towards Altea. Next to the salon there is a dining room connected to the kitchen. Next to this kitchen is a really big bedroom and bathroom for a servant (Butler) All bedrooms have an en-suite bathroom. There is a private pool area with summer kitchen. Most off all it is very private and it has sea view! The Don Cayo Golf Altea is on the feed of this luxury villa (Prior to a visit we first need to make a brief profile of the buyer).