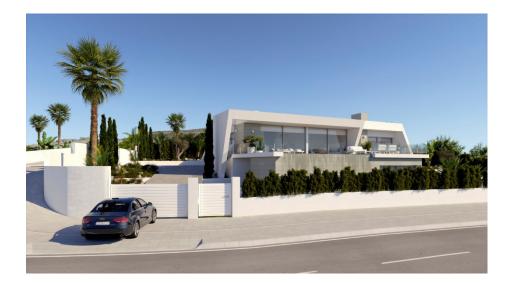

## **BESKRIVELSE**

Cumbre del Sol, on the North of Costa Blanca, houses a unique residential area where the views of the Mediterranean Sea reach their full glory. One of the properties that we can find in this exclusive area is Villa Itaca, where the exterior design together with the interior layout allow the warmth of the sun and the light of the Mediterranean to be present in all the rooms. The 445m<sup>2</sup> of this villa are divided into 3 bedrooms, several bathrooms, spacious living room, open kitchen with a large central island with the kitchen fires and a breakfast bar that allow you to cook and receive the day watching the sea. On the first floor, communicated internally, there is a diaphanous space that allows to extend the property with a fourth bedroom, living room, en-suite bathroom and access to a private terrace, or turn it into a guest house, a studio, gym, or what the owner wants. The outdoor areas are particularly important in this wonderful project, as the enjoyment of the sun and the sea views accompany us at all times. The main terrace has a porch area, large swimming pool and plenty of space for sunbathing, the gardens are also designed, and they will be finished when the client receives his new home.