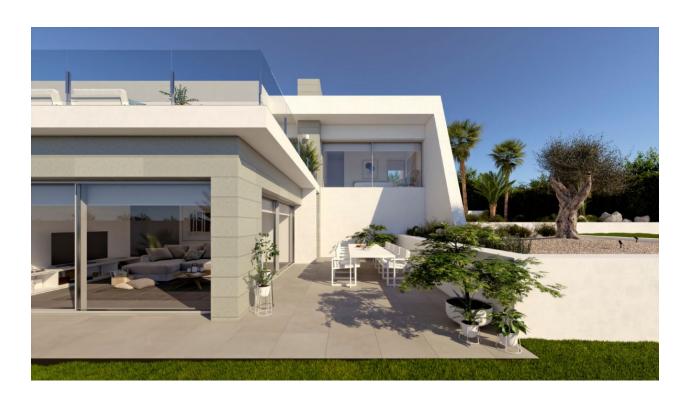

## **BESKRIVELSE**

Cumbre del Sol, on the North of Costa Blanca, houses a unique residential area where the views of the Mediterranean Sea reach their full glory. One of the properties that we can find in this exclusive area is Villa Itaca, where the exterior design together with the interior layout allow the warmth of the sun and the light of the Mediterranean to be present in all the rooms. The 445m<sup>2</sup> of this villa are divided into 3 bedrooms, several bathrooms, spacious living room, open kitchen with a large central island with the kitchen fires and a breakfast bar that allow you to cook and receive the day watching the sea. On the first floor, communicated internally, there is a diaphanous space that allows to extend the property with a fourth bedroom, living room, en-suite bathroom and access to a private terrace, or turn it into a guest house, a studio, gym, or what the owner wants. The outdoor areas are particularly important in this wonderful project, as the enjoyment of the sun and the sea views accompany us at all times. The main terrace has a porch area, large swimming pool and plenty of space for sunbathing, the gardens are also designed, and they will be finished when the client receives his new home.