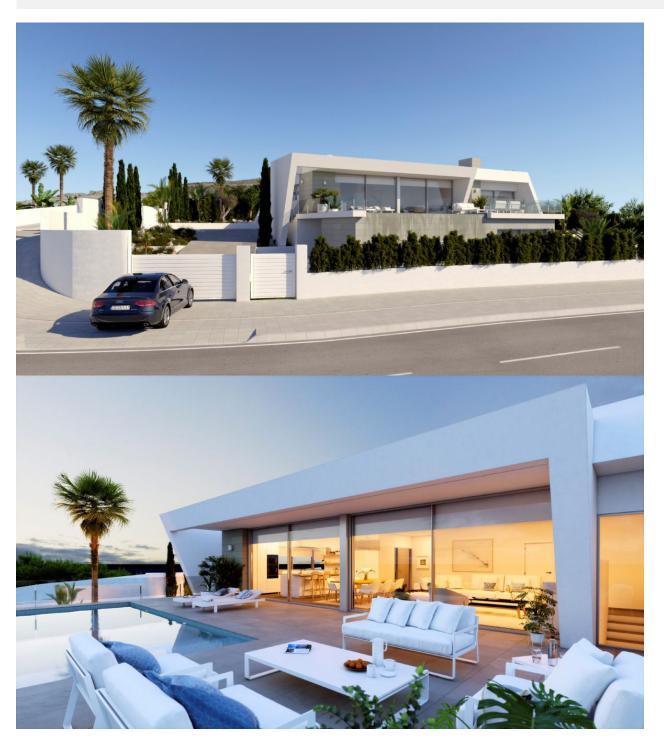

## **BESKRIVELSE**

Cumbre del Sol, on the North of Costa Blanca, houses a unique residential area where the views of the Mediterranean Sea reach their full glory. One of the properties that we can find in this exclusive area is Villa Itaca, where the exterior design together with the interior layout allow the warmth of the sun and the light of the Mediterranean to be present in all the rooms. The 445m<sup>2</sup> of this villa are divided into 3 bedrooms, several bathrooms, spacious living room, open kitchen with a large central island with the kitchen fires and a breakfast bar that allow you to cook and receive the day watching the sea. On the first floor, communicated internally, there is a diaphanous space that allows to extend the property with a fourth bedroom, living room, en-suite bathroom and access to a private terrace, or turn it into a guest house, a studio, gym, or what the owner wants. The outdoor areas are particularly important in this wonderful project, as the enjoyment of the sun and the sea views accompany us at all times. The main terrace has a porch area, large swimming pool and plenty of space for sunbathing, the gardens are also designed, and they will be finished when the client receives his new home.