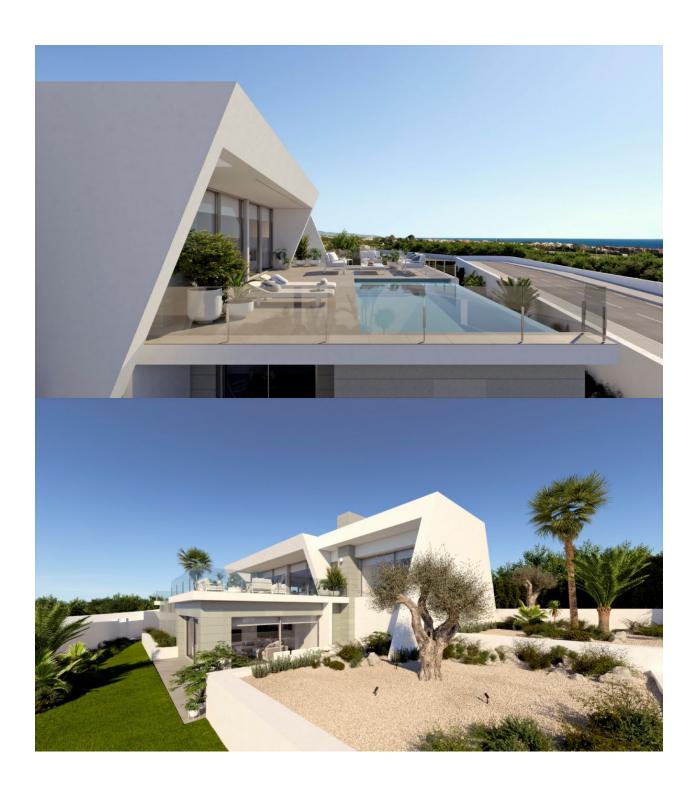

## **BESKRIVELSE**

Cumbre del Sol, on the North of Costa Blanca, houses a unique residential area where the views of the Mediterranean Sea reach their full glory. One of the properties that we can find in this exclusive area is Villa Itaca, where the exterior design together with the interior layout allow the warmth of the sun and the light of the Mediterranean to be present in all the rooms. The 445m<sup>2</sup> of this villa are divided into 3 bedrooms, several bathrooms, spacious living room, open kitchen with a large central island with the kitchen fires and a breakfast bar that allow you to cook and receive the day watching the sea. On the first floor, communicated internally, there is a diaphanous space that allows to extend the property with a fourth bedroom, living room, en-suite bathroom and access to a private terrace, or turn it into a guest house, a studio, gym, or what the owner wants. The outdoor areas are particularly important in this wonderful project, as the enjoyment of the sun and the sea views accompany us at all times. The main terrace has a porch area, large swimming pool and plenty of space for sunbathing, the gardens are also designed, and they will be finished when the client receives his new home.