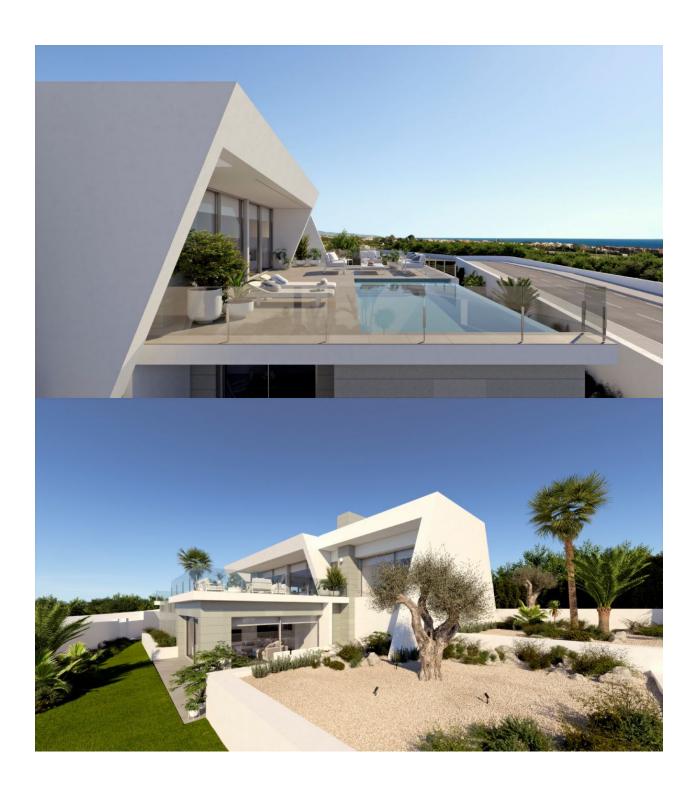

## **BESKRIVELSE**

Cumbre del Sol, on the North of Costa Blanca, houses a unique residential area where the views of the Mediterranean Sea reach their full glory. One of the properties that we can find in this exclusive area is Villa Itaca, where the exterior design together with the interior layout allow the warmth of the sun and the light of the Mediterranean to be present in all the rooms. The 445m<sup>2</sup> of this villa are divided into 3 bedrooms, several bathrooms, spacious living room, open kitchen with a large central island with the kitchen fires and a breakfast bar that allow you to cook and receive the day watching the sea. On the first floor, communicated internally, there is a diaphanous space that allows to extend the property with a fourth bedroom, living room, en-suite bathroom and access to a private terrace, or turn it into a guest house, a studio, gym, or what the owner wants. The outdoor areas are particularly important in this wonderful project, as the enjoyment of the sun and the sea views accompany us at all times. The main terrace has a porch area, large swimming pool and plenty of space for sunbathing, the gardens are also designed, and they will be finished when the client receives his new home.