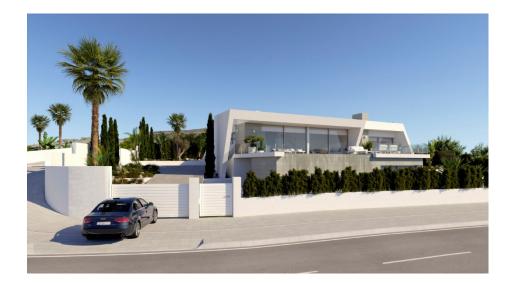

## **BESKRIVELSE**

Cumbre del Sol, on the North of Costa Blanca, houses a unique residential area where the views of the Mediterranean Sea reach their full glory. One of the properties that we can find in this exclusive area is Villa Itaca, where the exterior design together with the interior layout allow the warmth of the sun and the light of the Mediterranean to be present in all the rooms. The 445m<sup>2</sup> of this villa are divided into 3 bedrooms, several bathrooms, spacious living room, open kitchen with a large central island with the kitchen fires and a breakfast bar that allow you to cook and receive the day watching the sea. On the first floor, communicated internally, there is a diaphanous space that allows to extend the property with a fourth bedroom, living room, en-suite bathroom and access to a private terrace, or turn it into a guest house, a studio, gym, or what the owner wants. The outdoor areas are particularly important in this wonderful project, as the enjoyment of the sun and the sea views accompany us at all times. The main terrace has a porch area, large swimming pool and plenty of space for sunbathing, the gardens are also designed, and they will be finished when the client receives his new home.