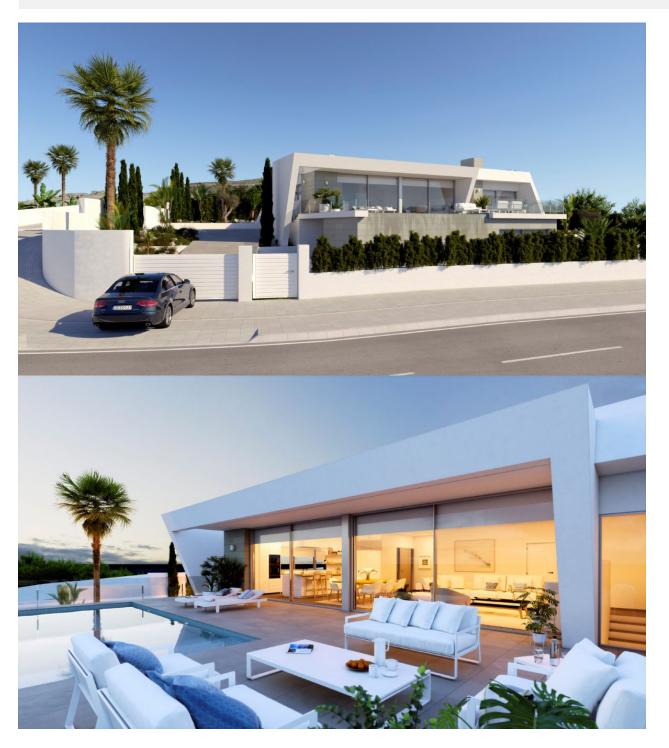

## **BESKRIVELSE**

Cumbre del Sol, on the North of Costa Blanca, houses a unique residential area where the views of the Mediterranean Sea reach their full glory. One of the properties that we can find in this exclusive area is Villa Itaca, where the exterior design together with the interior layout allow the warmth of the sun and the light of the Mediterranean to be present in all the rooms. The 445m<sup>2</sup> of this villa are divided into 3 bedrooms, several bathrooms, spacious living room, open kitchen with a large central island with the kitchen fires and a breakfast bar that allow you to cook and receive the day watching the sea. On the first floor, communicated internally, there is a diaphanous space that allows to extend the property with a fourth bedroom, living room, en-suite bathroom and access to a private terrace, or turn it into a guest house, a studio, gym, or what the owner wants. The outdoor areas are particularly important in this wonderful project, as the enjoyment of the sun and the sea views accompany us at all times. The main terrace has a porch area, large swimming pool and plenty of space for sunbathing, the gardens are also designed, and they will be finished when the client receives his new home.