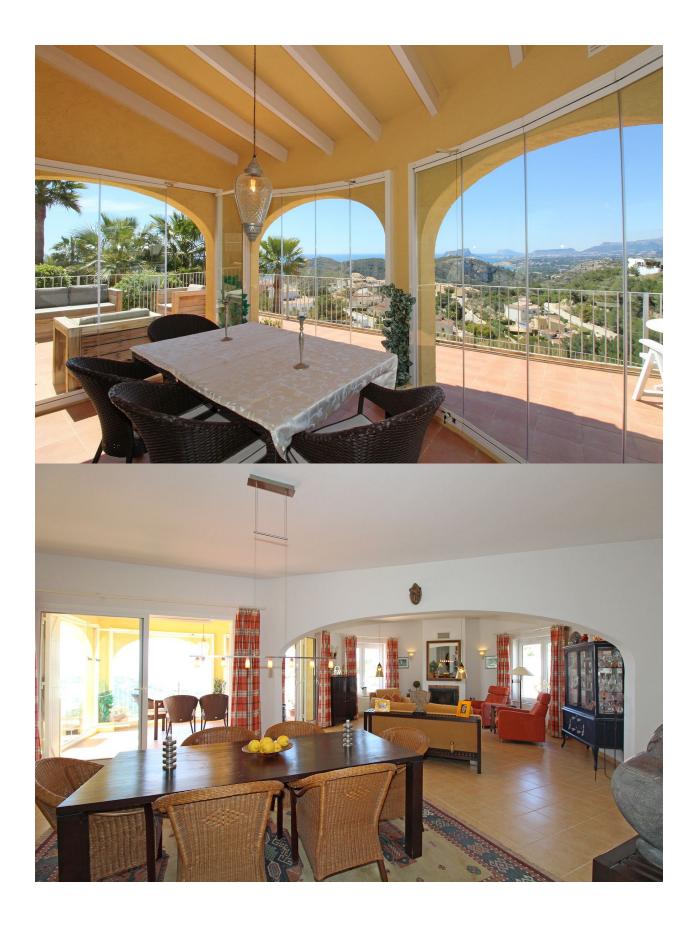

## **BESKRIVELSE**

Large family villa situated in an elevated position in a quiet cul-de-sac in Cumbre del Sol, offering spectacular panoramic views over the coastline. The plot has easy access with entry to the main accommodation on the top floor, consisting of the entry hall, a very spacious living room with lounge and dining area, a separate kitchen, master bedroom with ensuite bathroom, bedroom/office, bathroom, glazed-in covered terrace, open terrace and internal stairs which lead to the pool terrace. The lower floor offers a large completely independent guest apartment consisting of a living room, kitchen, 2 bedrooms, 2 bathrooms, laundry/store room and covered terrace. Underneath the pool terrace there is the pump room for the pool. Ample outdoor terracing, the 8x4m. pool, various seating areas, low maintenance gardens, ample off road parking and car port for one car.