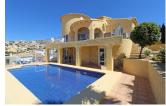

## **BESKRIVELSE**

Large family villa situated in an elevated position in a quiet cul-de-sac in Cumbre del Sol, offering spectacular panoramic views over the coastline. The plot has easy access with entry to the main accommodation on the top floor, consisting of the entry hall, a very spacious living room with lounge and dining area, a separate kitchen, master bedroom with ensuite bathroom, bedroom/office, bathroom, glazed-in covered terrace, open terrace and internal stairs which lead to the pool terrace. The lower floor offers a large completely independent guest apartment consisting of a living room, kitchen, 2 bedrooms, 2 bathrooms, laundry/store room and covered terrace. Underneath the pool terrace there is the pump room for the pool. Ample outdoor terracing, the 8x4m. pool, various seating areas, low maintenance gardens, ample off road parking and car port for one car.