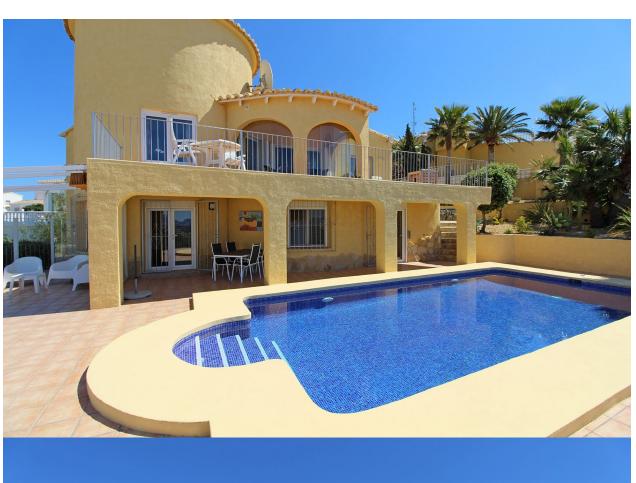

## **BESKRIVELSE**

Large family villa situated in an elevated position in a quiet cul-de-sac in Cumbre del Sol, offering spectacular panoramic views over the coastline. The plot has easy access with entry to the main accommodation on the top floor, consisting of the entry hall, a very spacious living room with lounge and dining area, a separate kitchen, master bedroom with ensuite bathroom, bedroom/office, bathroom, glazed-in covered terrace, open terrace and internal stairs which lead to the pool terrace. The lower floor offers a large completely independent guest apartment consisting of a living room, kitchen, 2 bedrooms, 2 bathrooms, laundry/store room and covered terrace. Underneath the pool terrace there is the pump room for the pool. Ample outdoor terracing, the 8x4m. pool, various seating areas, low maintenance gardens, ample off road parking and car port for one car.