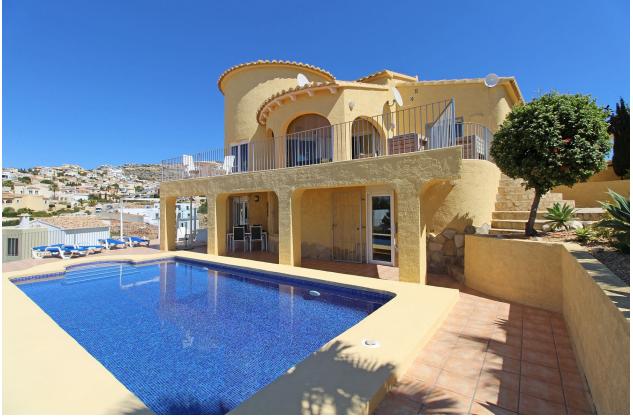

## **BESKRIVELSE**

Large family villa situated in an elevated position in a quiet cul-de-sac in Cumbre del Sol, offering spectacular panoramic views over the coastline. The plot has easy access with entry to the main accommodation on the top floor, consisting of the entry hall, a very spacious living room with lounge and dining area, a separate kitchen, master bedroom with ensuite bathroom, bedroom/office, bathroom, glazed-in covered terrace, open terrace and internal stairs which lead to the pool terrace. The lower floor offers a large completely independent guest apartment consisting of a living room, kitchen, 2 bedrooms, 2 bathrooms, laundry/store room and covered terrace. Underneath the pool terrace there is the pump room for the pool. Ample outdoor terracing, the 8x4m. pool, various seating areas, low maintenance gardens, ample off road parking and car port for one car.