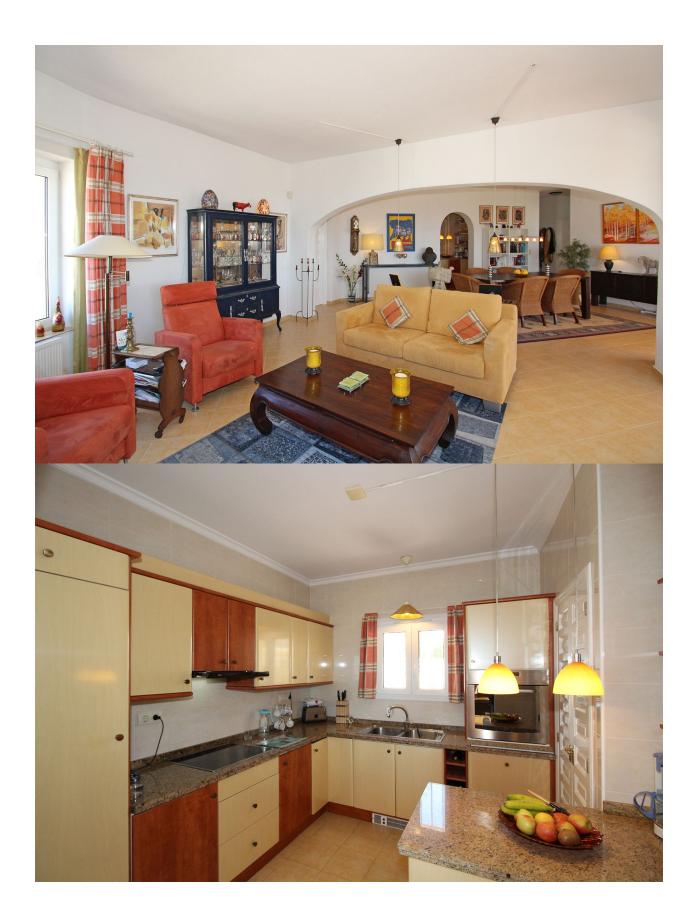

## **BESKRIVELSE**

Large family villa situated in an elevated position in a quiet cul-de-sac in Cumbre del Sol, offering spectacular panoramic views over the coastline. The plot has easy access with entry to the main accommodation on the top floor, consisting of the entry hall, a very spacious living room with lounge and dining area, a separate kitchen, master bedroom with ensuite bathroom, bedroom/office, bathroom, glazed-in covered terrace, open terrace and internal stairs which lead to the pool terrace. The lower floor offers a large completely independent guest apartment consisting of a living room, kitchen, 2 bedrooms, 2 bathrooms, laundry/store room and covered terrace. Underneath the pool terrace there is the pump room for the pool. Ample outdoor terracing, the 8x4m. pool, various seating areas, low maintenance gardens, ample off road parking and car port for one car.