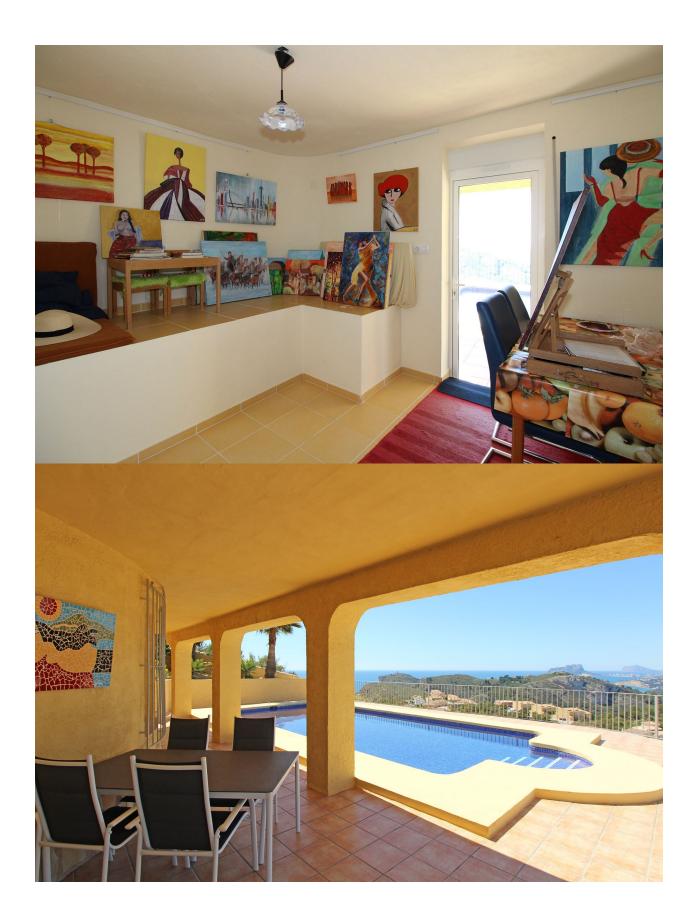

## **BESKRIVELSE**

Large family villa situated in an elevated position in a quiet cul-de-sac in Cumbre del Sol, offering spectacular panoramic views over the coastline. The plot has easy access with entry to the main accommodation on the top floor, consisting of the entry hall, a very spacious living room with lounge and dining area, a separate kitchen, master bedroom with ensuite bathroom, bedroom/office, bathroom, glazed-in covered terrace, open terrace and internal stairs which lead to the pool terrace. The lower floor offers a large completely independent guest apartment consisting of a living room, kitchen, 2 bedrooms, 2 bathrooms, laundry/store room and covered terrace. Underneath the pool terrace there is the pump room for the pool. Ample outdoor terracing, the 8x4m. pool, various seating areas, low maintenance gardens, ample off road parking and car port for one car.