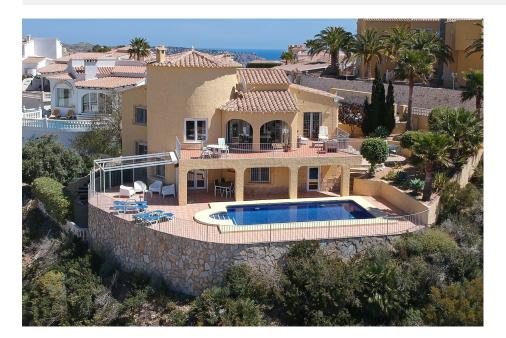

## **BESKRIVELSE**

Large family villa situated in an elevated position in a quiet cul-de-sac in Cumbre del Sol, offering spectacular panoramic views over the coastline. The plot has easy access with entry to the main accommodation on the top floor, consisting of the entry hall, a very spacious living room with lounge and dining area, a separate kitchen, master bedroom with ensuite bathroom, bedroom/office, bathroom, glazed-in covered terrace, open terrace and internal stairs which lead to the pool terrace. The lower floor offers a large completely independent guest apartment consisting of a living room, kitchen, 2 bedrooms, 2 bathrooms, laundry/store room and covered terrace. Underneath the pool terrace there is the pump room for the pool. Ample outdoor terracing, the 8x4m. pool, various seating areas, low maintenance gardens, ample off road parking and car port for one car.