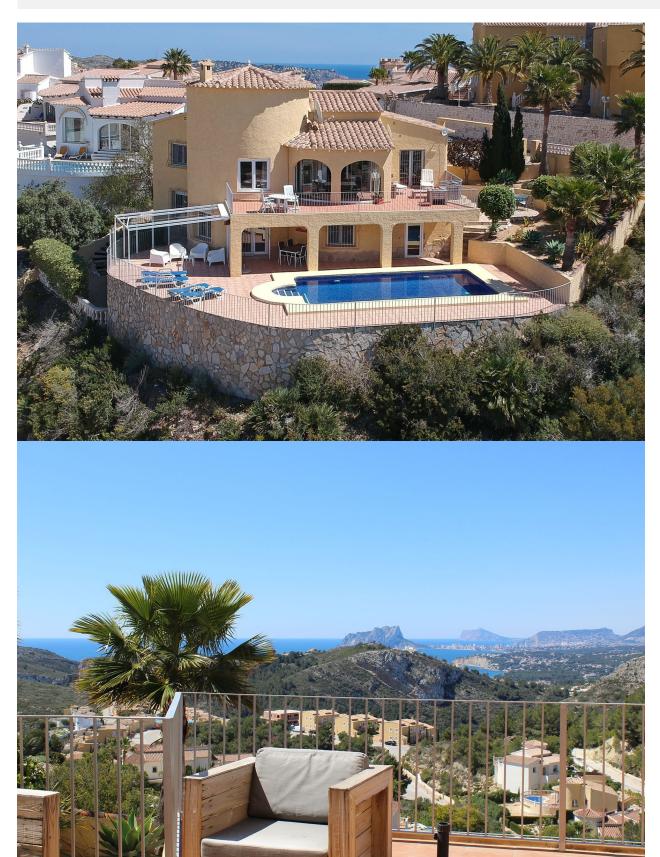

## **BESKRIVELSE**

Large family villa situated in an elevated position in a quiet cul-de-sac in Cumbre del Sol, offering spectacular panoramic views over the coastline. The plot has easy access with entry to the main accommodation on the top floor, consisting of the entry hall, a very spacious living room with lounge and dining area, a separate kitchen, master bedroom with ensuite bathroom, bedroom/office, bathroom, glazed-in covered terrace, open terrace and internal stairs which lead to the pool terrace. The lower floor offers a large completely independent guest apartment consisting of a living room, kitchen, 2 bedrooms, 2 bathrooms, laundry/store room and covered terrace. Underneath the pool terrace there is the pump room for the pool. Ample outdoor terracing, the 8x4m. pool, various seating areas, low maintenance gardens, ample off road parking and car port for one car.