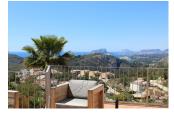

REF: # 7296 BENITACHELL



| INFO             |             |
|------------------|-------------|
| PRIS:            | 599.000€    |
| BOLIG TYPE:      | Villa       |
| STED:            | Benitachell |
| SOVEROM:         | 4           |
| Bad:             | 4           |
| BOAREAL ( m2 ):  | 220         |
| TOMT ( m2 ):     | 845         |
| Terrasse ( m2 ): | -           |
| ÅR:              | -           |
| ETASJER:         | -           |
| MELDING          | -           |









## **BESKRIVELSE**

Large family villa situated in an elevated position in a quiet cul-de-sac in Cumbre del Sol, offering spectacular panoramic views over the coastline. The plot has easy access with entry to the main accommodation on the top floor, consisting of the entry hall, a very spacious living room with lounge and dining area, a separate kitchen, master bedroom with ensuite bathroom, bedroom/office, bathroom, glazed-in covered terrace, open terrace and internal stairs which lead to the pool terrace. The lower floor offers a large completely independent guest apartment consisting of a living room, kitchen, 2 bedrooms, 2 bathrooms, laundry/store room and covered terrace. Underneath the pool terrace there is the pump room for the pool. Ample outdoor terracing, the 8x4m. pool,