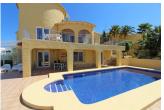

## **BESKRIVELSE**

Large family villa situated in an elevated position in a quiet cul-de-sac in Cumbre del Sol, offering spectacular panoramic views over the coastline. The plot has easy access with entry to the main accommodation on the top floor, consisting of the entry hall, a very spacious living room with lounge and dining area, a separate kitchen, master bedroom with ensuite bathroom, bedroom/office, bathroom, glazed-in covered terrace, open terrace and internal stairs which lead to the pool terrace. The lower floor offers a large completely independent guest apartment consisting of a living room, kitchen, 2 bedrooms, 2 bathrooms, laundry/store room and covered terrace. Underneath the pool terrace there is the pump room for the pool. Ample outdoor terracing, the 8x4m. pool, various seating areas, low maintenance gardens, ample off road parking and car port for one car.