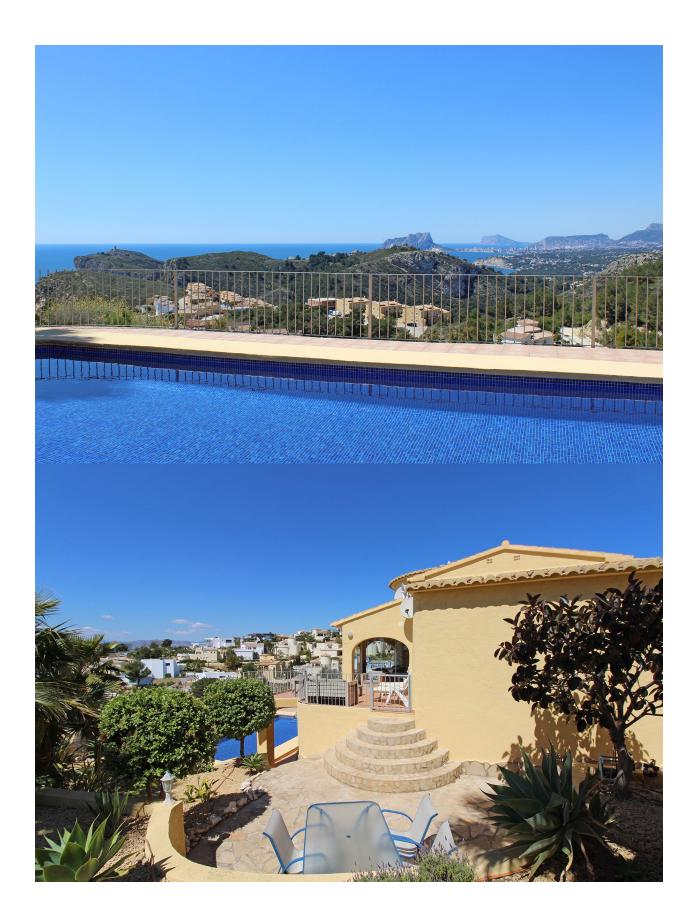

## **BESKRIVELSE**

Large family villa situated in an elevated position in a quiet cul-de-sac in Cumbre del Sol, offering spectacular panoramic views over the coastline. The plot has easy access with entry to the main accommodation on the top floor, consisting of the entry hall, a very spacious living room with lounge and dining area, a separate kitchen, master bedroom with ensuite bathroom, bedroom/office, bathroom, glazed-in covered terrace, open terrace and internal stairs which lead to the pool terrace. The lower floor offers a large completely independent guest apartment consisting of a living room, kitchen, 2 bedrooms, 2 bathrooms, laundry/store room and covered terrace. Underneath the pool terrace there is the pump room for the pool. Ample outdoor terracing, the 8x4m. pool, various seating areas, low maintenance gardens, ample off road parking and car port for one car.