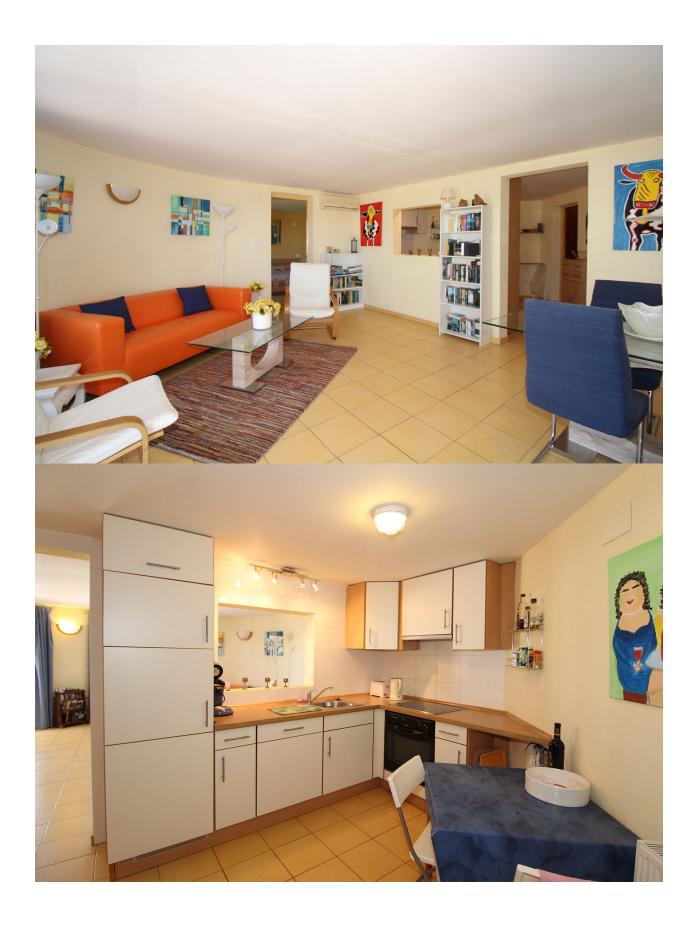

## **BESKRIVELSE**

Large family villa situated in an elevated position in a quiet cul-de-sac in Cumbre del Sol, offering spectacular panoramic views over the coastline. The plot has easy access with entry to the main accommodation on the top floor, consisting of the entry hall, a very spacious living room with lounge and dining area, a separate kitchen, master bedroom with ensuite bathroom, bedroom/office, bathroom, glazed-in covered terrace, open terrace and internal stairs which lead to the pool terrace. The lower floor offers a large completely independent guest apartment consisting of a living room, kitchen, 2 bedrooms, 2 bathrooms, laundry/store room and covered terrace. Underneath the pool terrace there is the pump room for the pool. Ample outdoor terracing, the 8x4m. pool, various seating areas, low maintenance gardens, ample off road parking and car port for one car.