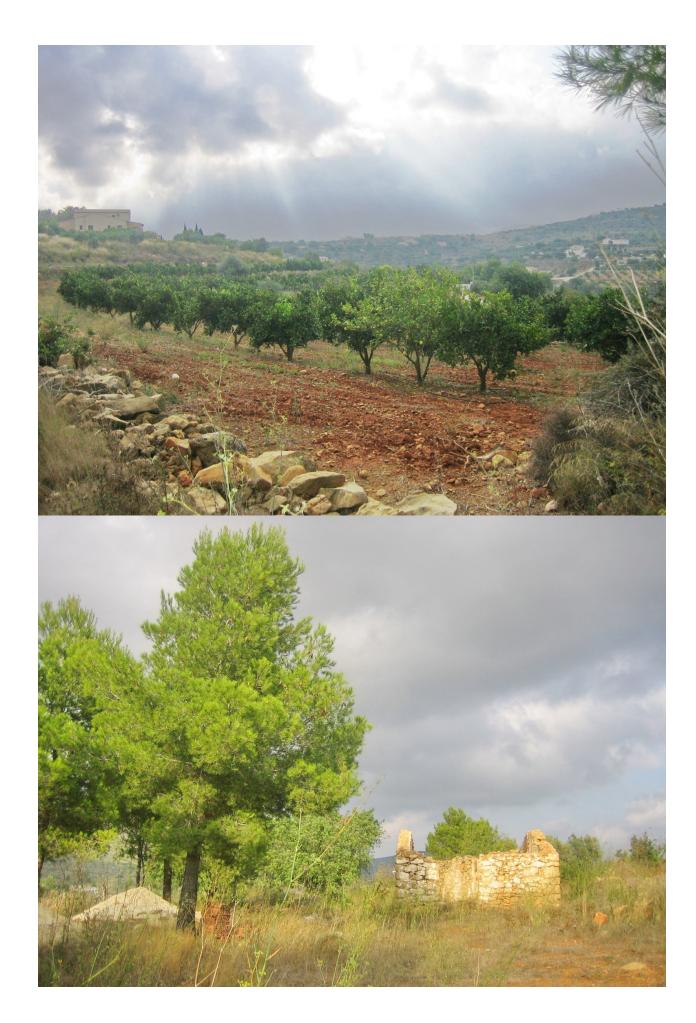

## **BESKRIVELSE**

Plot of land, 18,000 m2 in the area of Canor, Benissa at the Costa Blanca. The plot is flat, has south orientation and lovely open views across the surrounding countryside. The plot is completely fenced, there is mains water and electricity and a telephone connection available. In addition there is water well on the land, which provides sufficient water for the land and a future property. It is possible to construct a family dwelling over 2 levels plus basement with the plot.