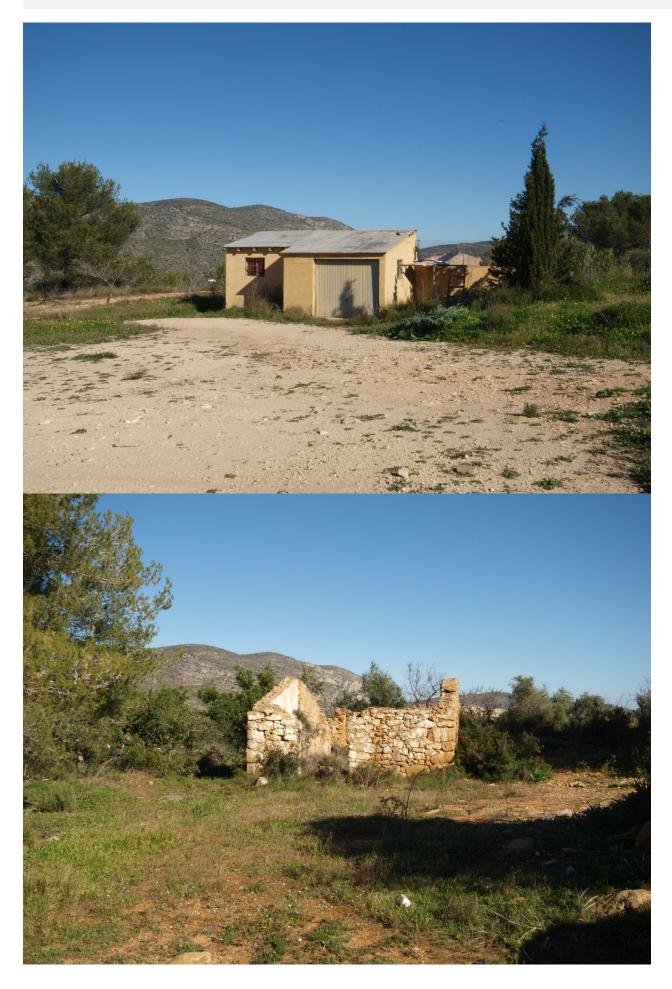

## **BESKRIVELSE**

Plot of land, 18,000 m2 in the area of Canor, Benissa at the Costa Blanca. The plot is flat, has south orientation and lovely open views across the surrounding countryside. The plot is completely fenced, there is mains water and electricity and a telephone connection available. In addition there is water well on the land, which provides sufficient water for the land and a future property. It is possible to construct a family dwelling over 2 levels plus basement with the plot.