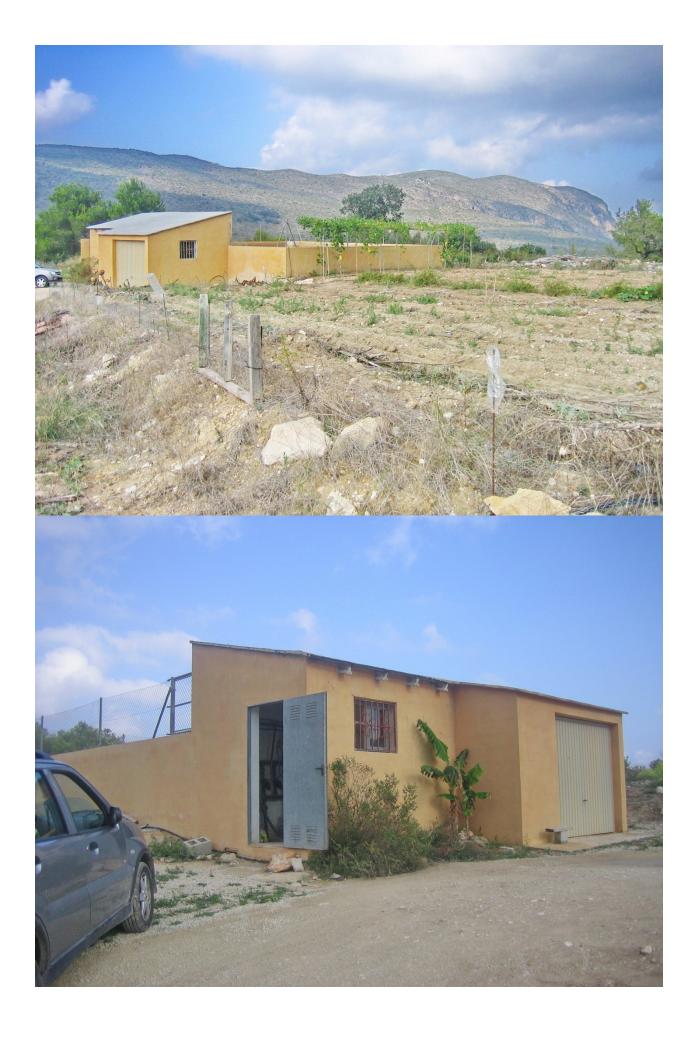

## **BESKRIVELSE**

Plot of land, 18,000 m2 in the area of Canor, Benissa at the Costa Blanca. The plot is flat, has south orientation and lovely open views across the surrounding countryside. The plot is completely fenced, there is mains water and electricity and a telephone connection available. In addition there is water well on the land, which provides sufficient water for the land and a future property. It is possible to construct a family dwelling over 2 levels plus basement with the plot.