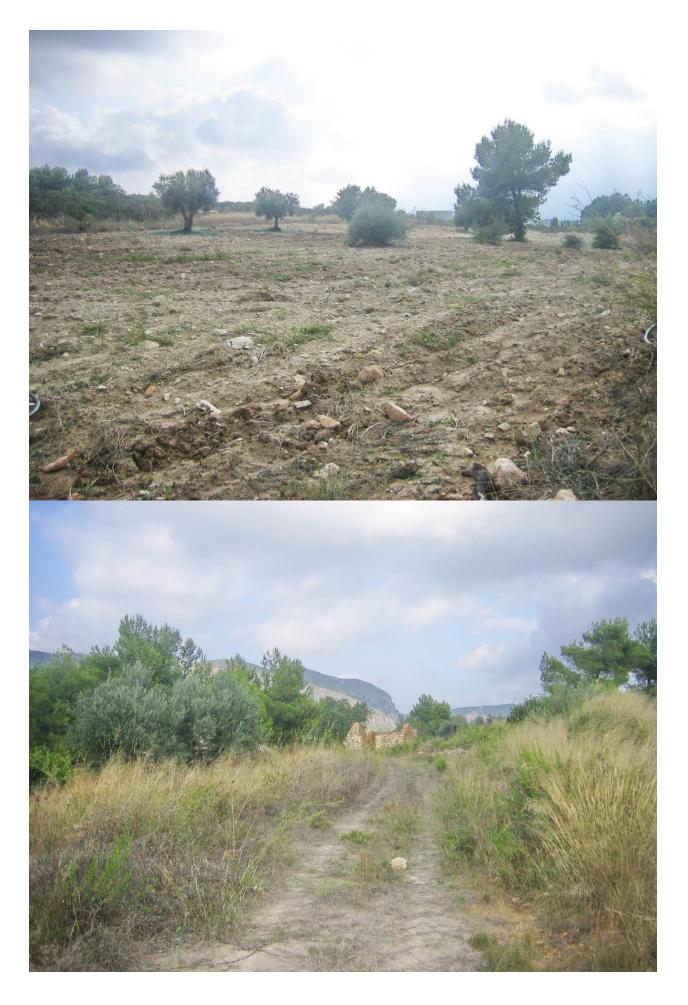

## **BESKRIVELSE**

Plot of land, 18,000 m2 in the area of Canor, Benissa at the Costa Blanca. The plot is flat, has south orientation and lovely open views across the surrounding countryside. The plot is completely fenced, there is mains water and electricity and a telephone connection available. In addition there is water well on the land, which provides sufficient water for the land and a future property. It is possible to construct a family dwelling over 2 levels plus basement with the plot.