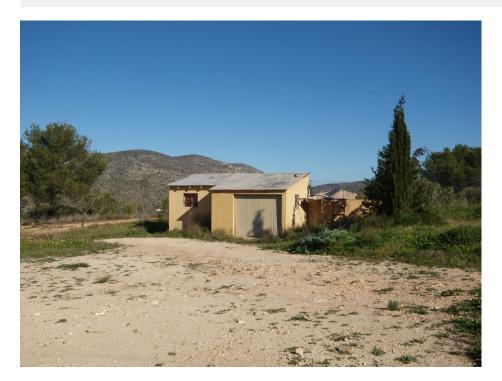

## **BESKRIVELSE**

Plot of land, 18,000 m2 in the area of Canor, Benissa at the Costa Blanca. The plot is flat, has south orientation and lovely open views across the surrounding countryside. The plot is completely fenced, there is mains water and electricity and a telephone connection available. In addition there is water well on the land, which provides sufficient water for the land and a future property. It is possible to construct a family dwelling over 2 levels plus basement with the plot.