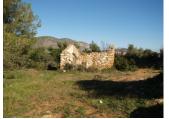

## **BESKRIVELSE**

Plot of land, 18,000 m2 in the area of Canor, Benissa at the Costa Blanca. The plot is flat, has south orientation and lovely open views across the surrounding countryside. The plot is completely fenced, there is mains water and electricity and a telephone connection available. In addition there is water well on the land, which provides sufficient water for the land and a future property. It is possible to construct a family dwelling over 2 levels plus basement with the plot.