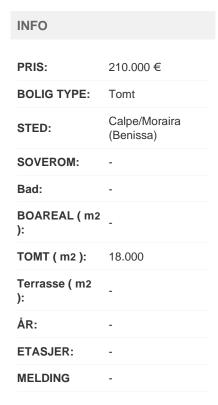

REF: # 7305 CALPE/MORAIRA (BENISSA)

## **BESKRIVELSE**

Plot of land, 18,000 m2 in the area of Canor, Benissa at the Costa Blanca. The plot is flat, has south orientation and lovely open views across the surrounding countryside. The plot is completely fenced, there is mains water and electricity and a telephone connection available. In addition there is water well on the land, which provides sufficient water for the land and a future property. It is possible to construct a family dwelling over 2 levels plus basement with the plot.