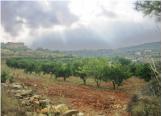

## **BESKRIVELSE**

Plot of land, 18,000 m2 in the area of Canor, Benissa at the Costa Blanca. The plot is flat, has south orientation and lovely open views across the surrounding countryside. The plot is completely fenced, there is mains water and electricity and a telephone connection available. In addition there is water well on the land, which provides sufficient water for the land and a future property. It is possible to construct a family dwelling over 2 levels plus basement with the plot.

## **UTSIKT**

• Panorama

"OUR EXPERIENCE IS YOUR GUARANTEE"