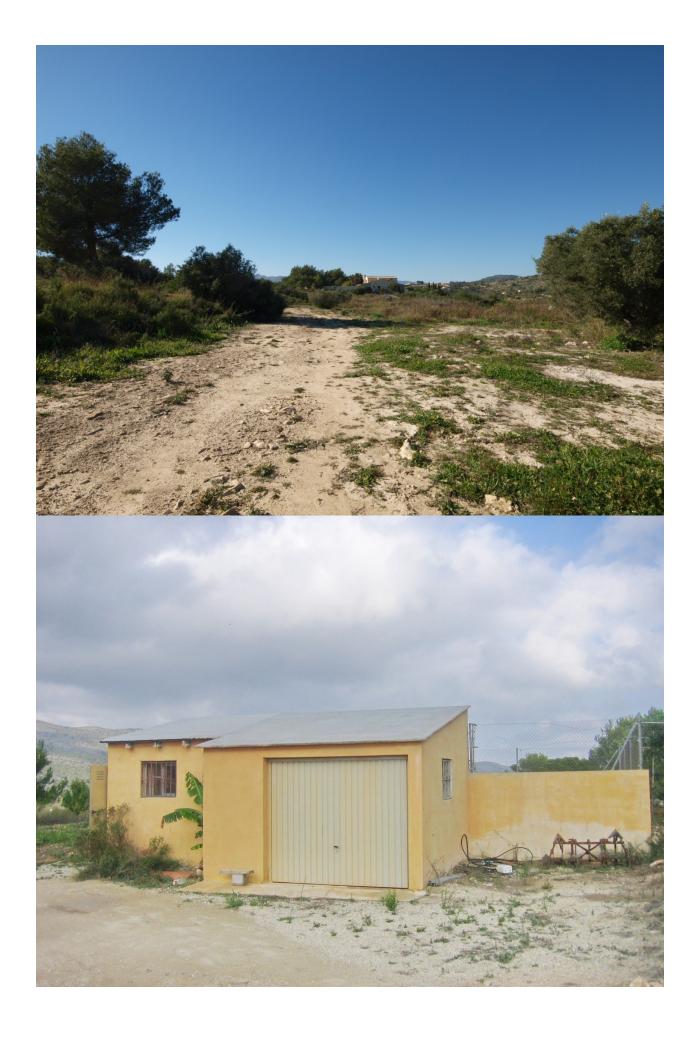

## **BESKRIVELSE**

Plot of land, 18,000 m2 in the area of Canor, Benissa at the Costa Blanca. The plot is flat, has south orientation and lovely open views across the surrounding countryside. The plot is completely fenced, there is mains water and electricity and a telephone connection available. In addition there is water well on the land, which provides sufficient water for the land and a future property. It is possible to construct a family dwelling over 2 levels plus basement with the plot.