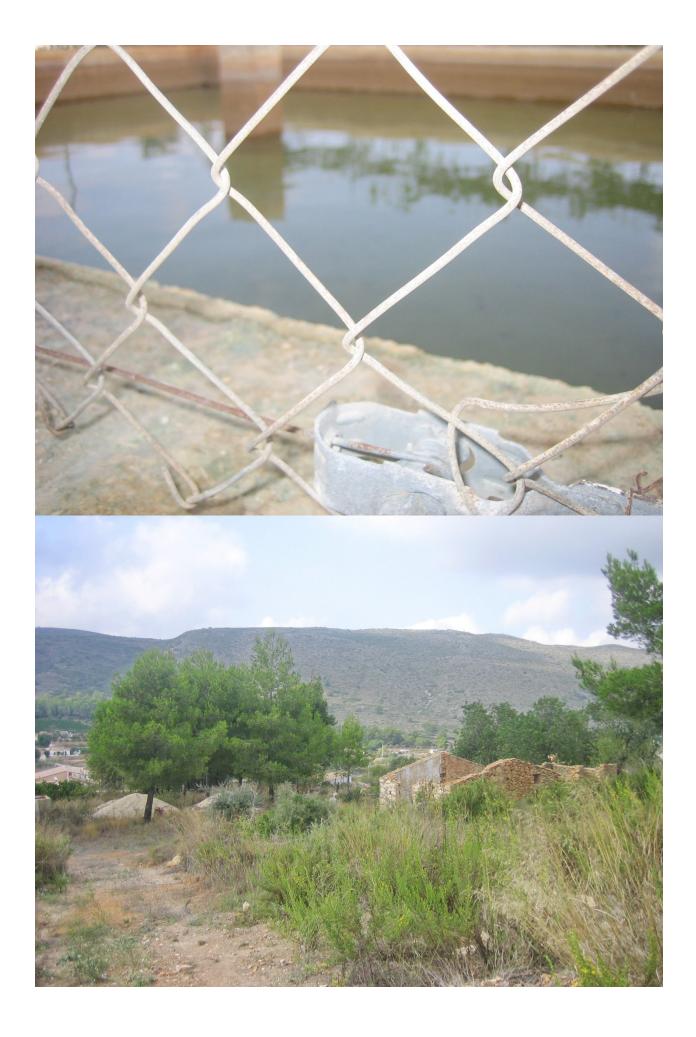

## **BESKRIVELSE**

Plot of land, 18,000 m2 in the area of Canor, Benissa at the Costa Blanca. The plot is flat, has south orientation and lovely open views across the surrounding countryside. The plot is completely fenced, there is mains water and electricity and a telephone connection available. In addition there is water well on the land, which provides sufficient water for the land and a future property. It is possible to construct a family dwelling over 2 levels plus basement with the plot.