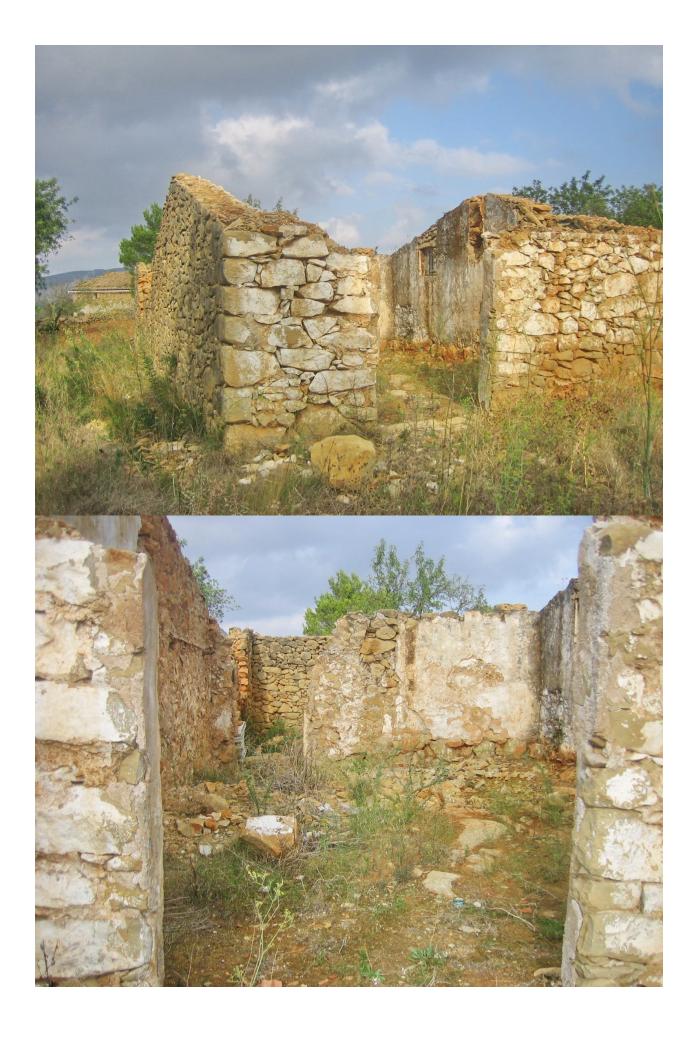

## **BESKRIVELSE**

Plot of land, 18,000 m2 in the area of Canor, Benissa at the Costa Blanca. The plot is flat, has south orientation and lovely open views across the surrounding countryside. The plot is completely fenced, there is mains water and electricity and a telephone connection available. In addition there is water well on the land, which provides sufficient water for the land and a future property. It is possible to construct a family dwelling over 2 levels plus basement with the plot.