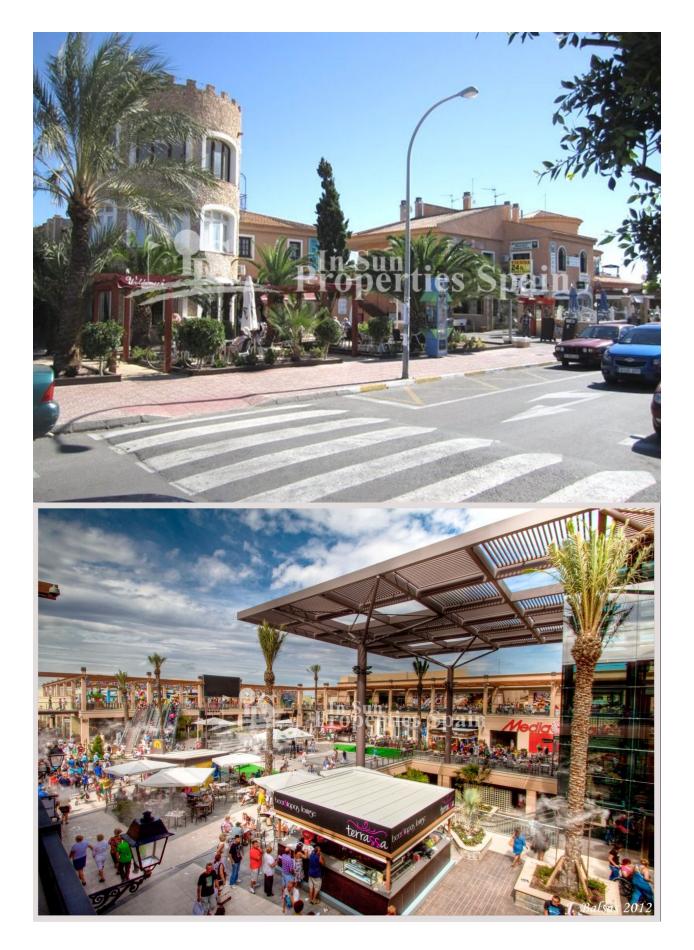

## BESKRIVELSE

**REF: #7310** 

Located in the heart of PLAYA FLAMENCA is this wonderful south facing 2-bedroom apartment in the closed gated residential of Jumilla II. The apartment is located on the second floor and can be reached with a lift or via stairs. The property has two bedrooms, the master with ensuite shower room and both with fitted wardobes, family bathroom, living and dining area with an open kitchen and a sunny balcony. Also there is a very nice community pool with a green area, parking and a communal roof top terrace. The property will be sold furnished with AC. Centrally located just 1.6km from Zenia Boulevard, 3 minutes walk from the Saturday market street, 5 minutes to Cala la Mosca Beach, Playa Flamenca and within 4 minutes drive you have a number of Supermarkets like Carrefour, Mercadona and Lidl. Playa Flamenca is a small beach resort south of Punta Prima and north of La Zenia. Several Blue flag beaches are in walking distance and provide plenty of sun and sea for your vacation in Spain. As a permanent residence, the area is home to a number of quiet residential areas. Alicante airport is within a

one hour drive via the AP7 or N332 coastal road.