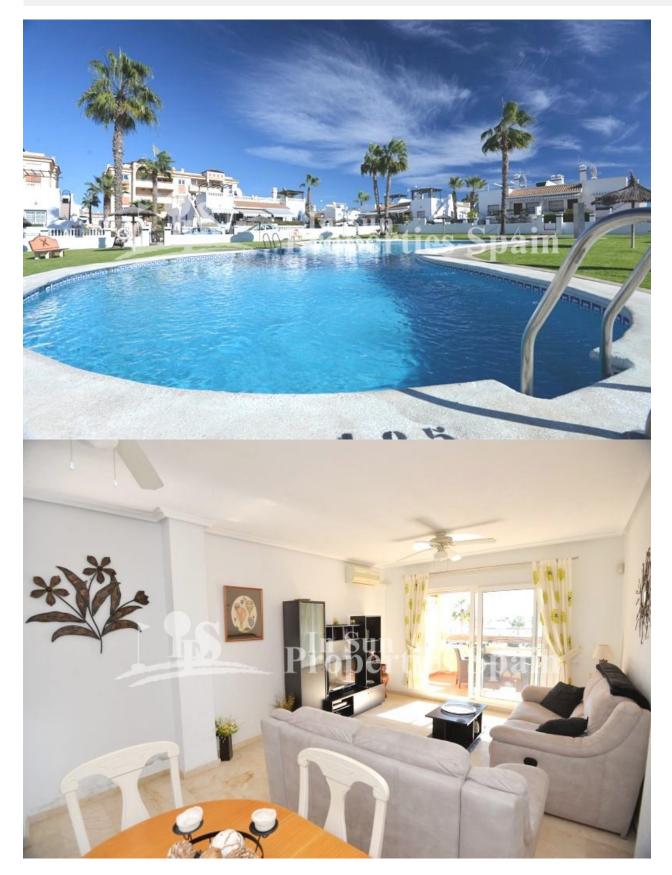

## BESKRIVELSE

**REF: #7310** 

Located in the heart of PLAYA FLAMENCA is this wonderful south facing 2-bedroom apartment in the closed gated residential of Jumilla II. The apartment is located on the second floor and can be reached with a lift or via stairs. The property has two bedrooms, the master with ensuite shower room and both with fitted wardobes, family bathroom, living and dining area with an open kitchen and a sunny balcony. Also there is a very nice community pool with a green area, parking and a communal roof top terrace. The property will be sold furnished with AC. Centrally located just 1.6km from Zenia Boulevard, 3 minutes walk from the Saturday market street, 5 minutes to Cala la Mosca Beach, Playa Flamenca and within 4 minutes drive you have a number of Supermarkets like Carrefour, Mercadona and Lidl. Playa Flamenca is a small beach resort south of Punta Prima and north of La Zenia. Several Blue flag beaches are in walking distance and provide plenty of sun and sea for your vacation in Spain. As a permanent residence, the area is home to a number of quiet residential areas. Alicante airport is within a

## PROPERTY GALLERY

"OUR EXPERIENCE IS YOUR GUARANTEE"