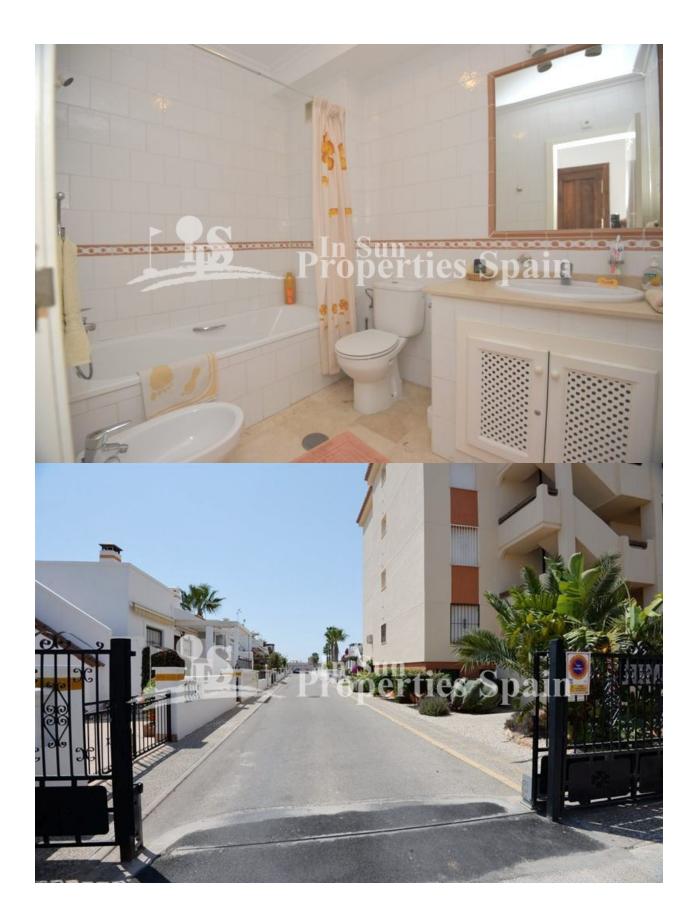

## BESKRIVELSE

**REF: #7310** 

Located in the heart of PLAYA FLAMENCA is this wonderful south facing 2-bedroom apartment in the closed gated residential of Jumilla II. The apartment is located on the second floor and can be reached with a lift or via stairs. The property has two bedrooms, the master with ensuite shower room and both with fitted wardobes, family bathroom, living and dining area with an open kitchen and a sunny balcony. Also there is a very nice community pool with a green area, parking and a communal roof top terrace. The property will be sold furnished with AC. Centrally located just 1.6km from Zenia Boulevard, 3 minutes walk from the Saturday market street, 5 minutes to Cala la Mosca Beach, Playa Flamenca and within 4 minutes drive you have a number of Supermarkets like Carrefour, Mercadona and Lidl. Playa Flamenca is a small beach resort south of Punta Prima and north of La Zenia. Several Blue flag beaches are in walking distance and provide plenty of sun and sea for your vacation in Spain. As a permanent residence, the area is home to a number of quiet residential areas. Alicante airport is within a