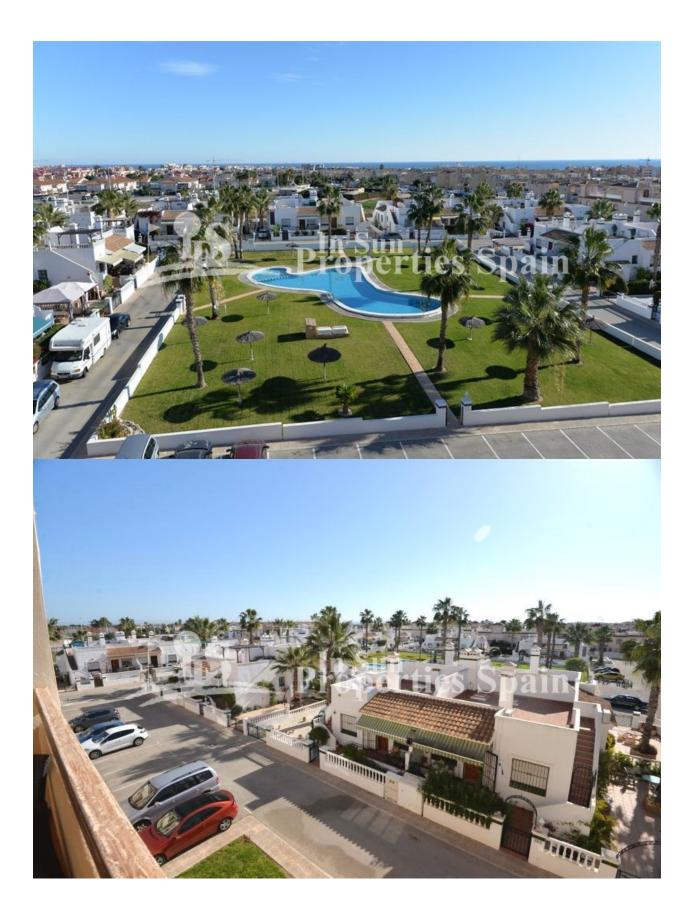

## BESKRIVELSE

**REF: #7310** 

Located in the heart of PLAYA FLAMENCA is this wonderful south facing 2-bedroom apartment in the closed gated residential of Jumilla II. The apartment is located on the second floor and can be reached with a lift or via stairs. The property has two bedrooms, the master with ensuite shower room and both with fitted wardobes, family bathroom, living and dining area with an open kitchen and a sunny balcony. Also there is a very nice community pool with a green area, parking and a communal roof top terrace. The property will be sold furnished with AC. Centrally located just 1.6km from Zenia Boulevard, 3 minutes walk from the Saturday market street, 5 minutes to Cala la Mosca Beach, Playa Flamenca and within 4 minutes drive you have a number of Supermarkets like Carrefour, Mercadona and Lidl. Playa Flamenca is a small beach resort south of Punta Prima and north of La Zenia. Several Blue flag beaches are in walking distance and provide plenty of sun and sea for your vacation in Spain. As a permanent residence, the area is home to a number of quiet residential areas. Alicante airport is within a