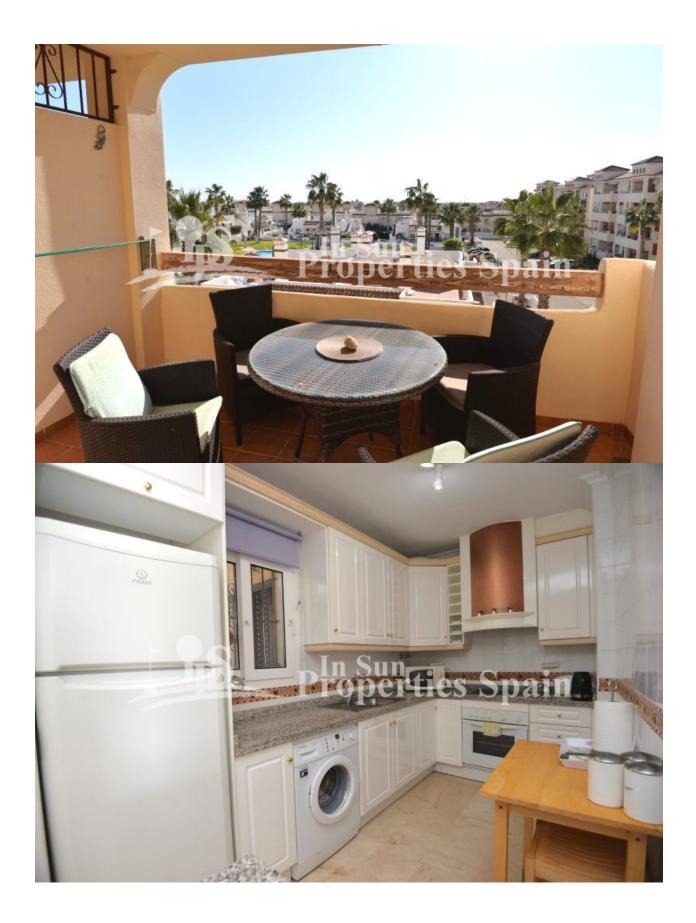

## BESKRIVELSE

**REF: #7310** 

Located in the heart of PLAYA FLAMENCA is this wonderful south facing 2-bedroom apartment in the closed gated residential of Jumilla II. The apartment is located on the second floor and can be reached with a lift or via stairs. The property has two bedrooms, the master with ensuite shower room and both with fitted wardobes, family bathroom, living and dining area with an open kitchen and a sunny balcony. Also there is a very nice community pool with a green area, parking and a communal roof top terrace. The property will be sold furnished with AC. Centrally located just 1.6km from Zenia Boulevard, 3 minutes walk from the Saturday market street, 5 minutes to Cala la Mosca Beach, Playa Flamenca and within 4 minutes drive you have a number of Supermarkets like Carrefour, Mercadona and Lidl. Playa Flamenca is a small beach resort south of Punta Prima and north of La Zenia. Several Blue flag beaches are in walking distance and provide plenty of sun and sea for your vacation in Spain. As a permanent residence, the area is home to a number of quiet residential areas. Alicante airport is within a