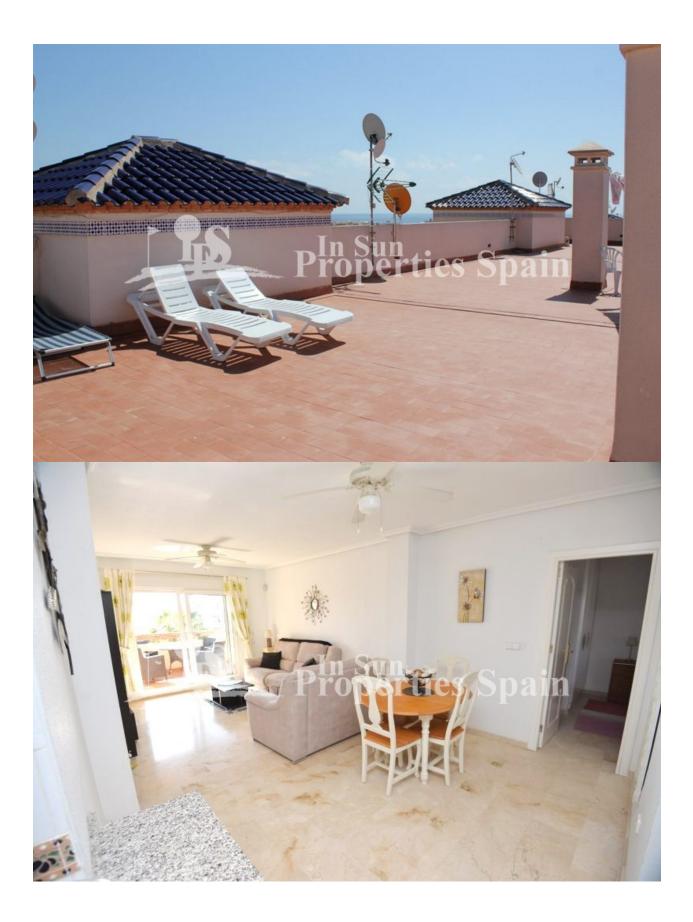

## BESKRIVELSE

**REF: #7310** 

Located in the heart of PLAYA FLAMENCA is this wonderful south facing 2-bedroom apartment in the closed gated residential of Jumilla II. The apartment is located on the second floor and can be reached with a lift or via stairs. The property has two bedrooms, the master with ensuite shower room and both with fitted wardobes, family bathroom, living and dining area with an open kitchen and a sunny balcony. Also there is a very nice community pool with a green area, parking and a communal roof top terrace. The property will be sold furnished with AC. Centrally located just 1.6km from Zenia Boulevard, 3 minutes walk from the Saturday market street, 5 minutes to Cala la Mosca Beach, Playa Flamenca and within 4 minutes drive you have a number of Supermarkets like Carrefour, Mercadona and Lidl. Playa Flamenca is a small beach resort south of Punta Prima and north of La Zenia. Several Blue flag beaches are in walking distance and provide plenty of sun and sea for your vacation in Spain. As a permanent residence, the area is home to a number of quiet residential areas. Alicante airport is within a