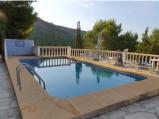

## BESKRIVELSE

Well mainted villa with fantastic sea views! The main house comprises of a large glazed naya, spacious lounge/dining with open plan kitchen, 2 bedrooms and 2 bathrooms. Guest apartment with lounge/dining, kitchen, 1 bedroom and bathroom, Summer kitchen, garage.