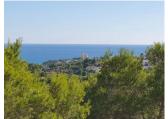

REF: # 7967 BENITACHELL



| INFO             |             |
|------------------|-------------|
| PRIS:            | 450.000 €   |
| BOLIG TYPE:      | Villa       |
| STED:            | Benitachell |
| SOVEROM:         | 3           |
| Bad:             | 3           |
| BOAREAL ( m2 ):  | 257         |
| TOMT ( m2 ):     | 868         |
| Terrasse ( m2 ): | -           |
| ÅR:              | -           |
| ETASJER:         | -           |
| MELDING          | -           |









## BESKRIVELSE

Well mainted villa with fantastic sea views! The main house comprises of a large glazed naya, spacious lounge/dining with open plan kitchen, 2 bedrooms and 2 bathrooms. Guest apartment with lounge/dining, kitchen, 1 bedroom and bathroom, Summer kitchen, garage.

## **ENERGETIC CERTIFIED**



## UTSIKT

## PARKERING NR BILER

- PanoramaSjø utsikt

Garasje nr biler : 1



















"OUR EXPERIENCE IS YOUR GUARANTEE"