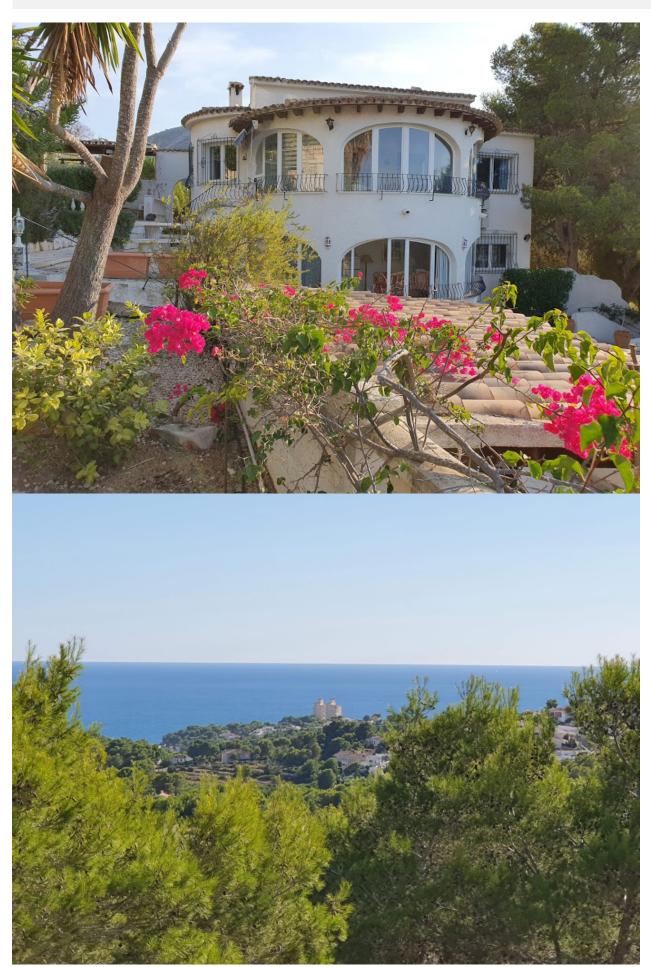

## BESKRIVELSE

Well mainted villa with fantastic sea views! The main house comprises of a large glazed naya, spacious lounge/dining with open plan kitchen, 2 bedrooms and 2 bathrooms. Guest apartment with lounge/dining, kitchen, 1 bedroom and bathroom, Summer kitchen, garage.

## UTSIKT