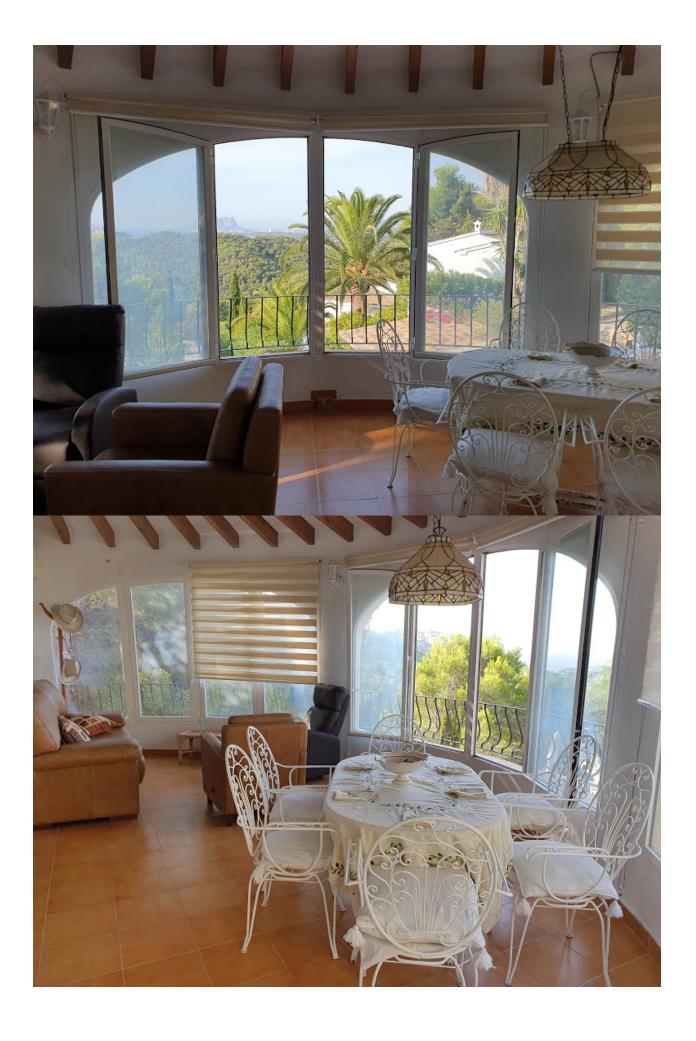

## BESKRIVELSE

Well mainted villa with fantastic sea views! The main house comprises of a large glazed naya, spacious lounge/dining with open plan kitchen, 2 bedrooms and 2 bathrooms. Guest apartment with lounge/dining, kitchen, 1 bedroom and bathroom, Summer kitchen, garage.

## UTSIKT