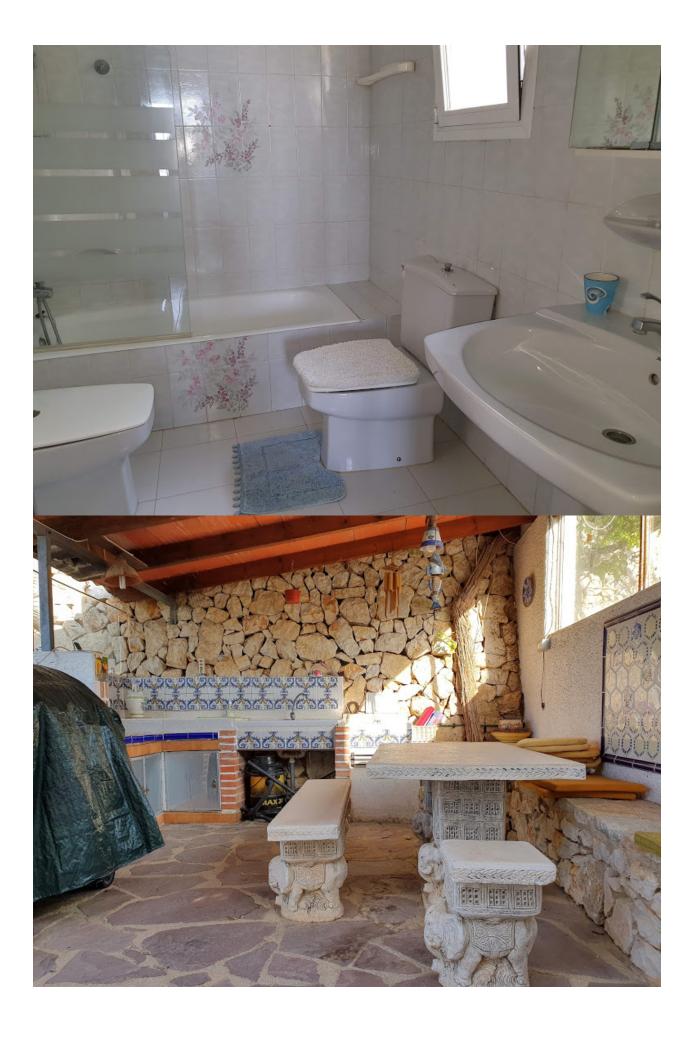

## BESKRIVELSE

Well mainted villa with fantastic sea views! The main house comprises of a large glazed naya, spacious lounge/dining with open plan kitchen, 2 bedrooms and 2 bathrooms. Guest apartment with lounge/dining, kitchen, 1 bedroom and bathroom, Summer kitchen, garage.