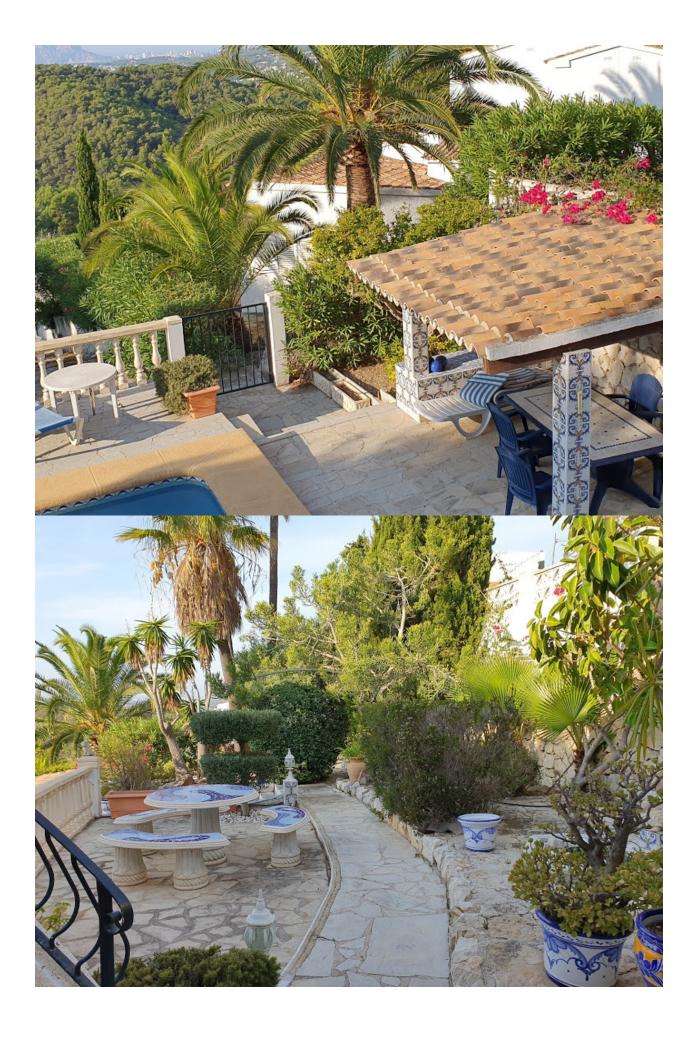

## BESKRIVELSE

Well mainted villa with fantastic sea views! The main house comprises of a large glazed naya, spacious lounge/dining with open plan kitchen, 2 bedrooms and 2 bathrooms. Guest apartment with lounge/dining, kitchen, 1 bedroom and bathroom, Summer kitchen, garage.