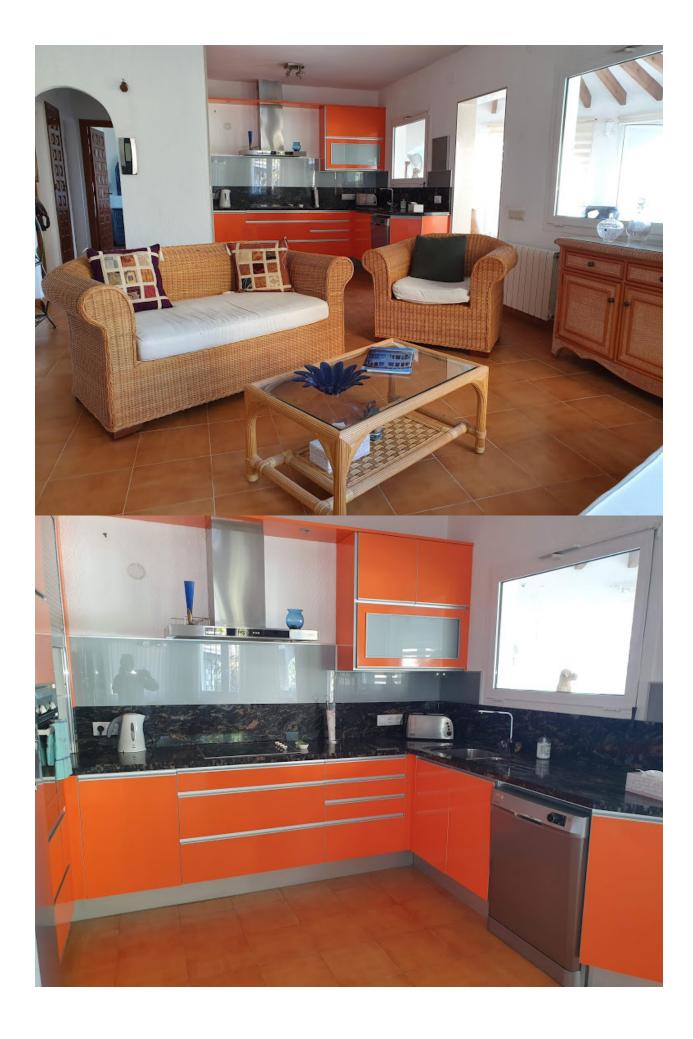

## BESKRIVELSE

Well mainted villa with fantastic sea views! The main house comprises of a large glazed naya, spacious lounge/dining with open plan kitchen, 2 bedrooms and 2 bathrooms. Guest apartment with lounge/dining, kitchen, 1 bedroom and bathroom, Summer kitchen, garage.