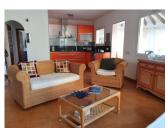

## BESKRIVELSE

Well mainted villa with fantastic sea views! The main house comprises of a large glazed naya, spacious lounge/dining with open plan kitchen, 2 bedrooms and 2 bathrooms. Guest apartment with lounge/dining, kitchen, 1 bedroom and bathroom, Summer kitchen, garage.