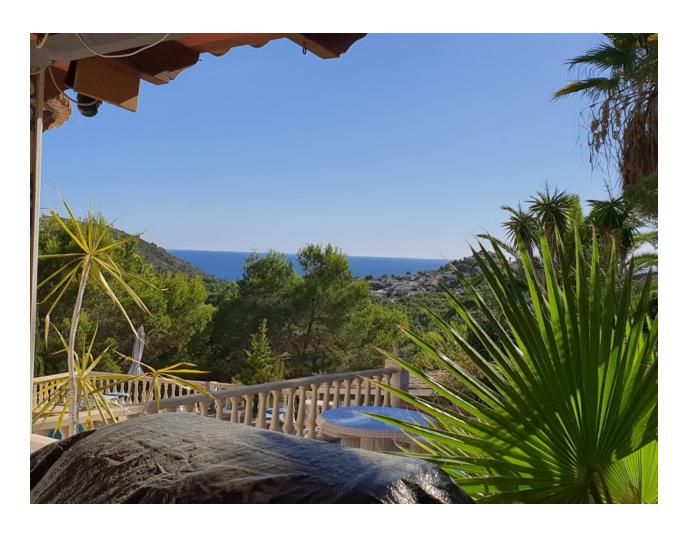

## BESKRIVELSE

Well mainted villa with fantastic sea views! The main house comprises of a large glazed naya, spacious lounge/dining with open plan kitchen, 2 bedrooms and 2 bathrooms. Guest apartment with lounge/dining, kitchen, 1 bedroom and bathroom, Summer kitchen, garage.

## UTSIKT