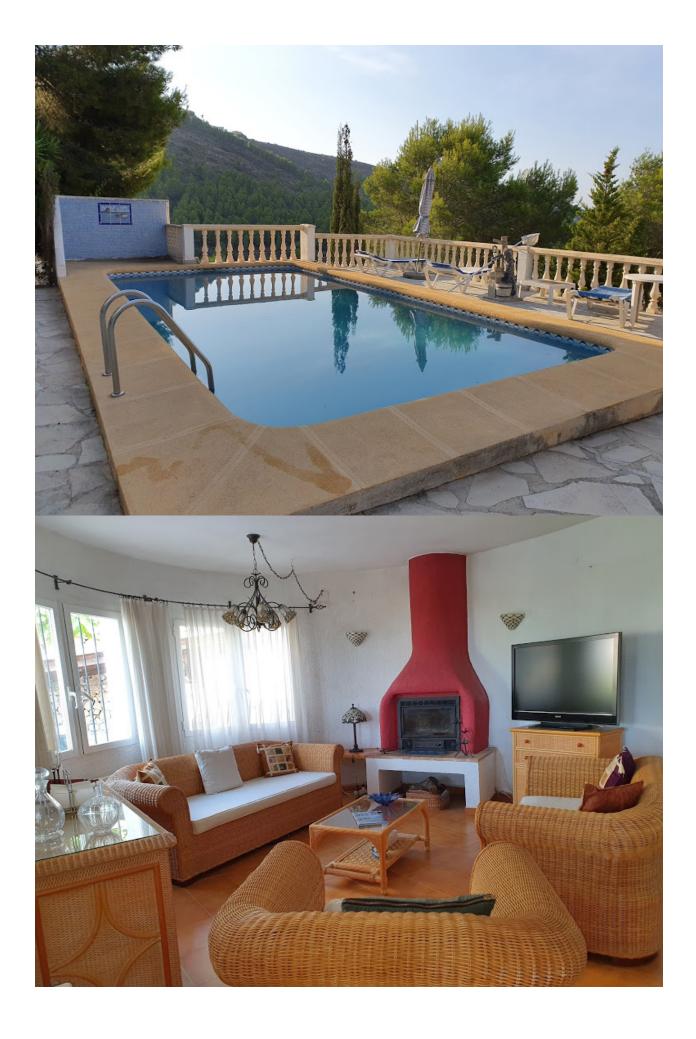

## BESKRIVELSE

Well mainted villa with fantastic sea views! The main house comprises of a large glazed naya, spacious lounge/dining with open plan kitchen, 2 bedrooms and 2 bathrooms. Guest apartment with lounge/dining, kitchen, 1 bedroom and bathroom, Summer kitchen, garage.