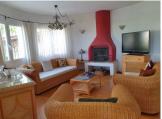

## BESKRIVELSE

Well mainted villa with fantastic sea views! The main house comprises of a large glazed naya, spacious lounge/dining with open plan kitchen, 2 bedrooms and 2 bathrooms. Guest apartment with lounge/dining, kitchen, 1 bedroom and bathroom, Summer kitchen, garage.