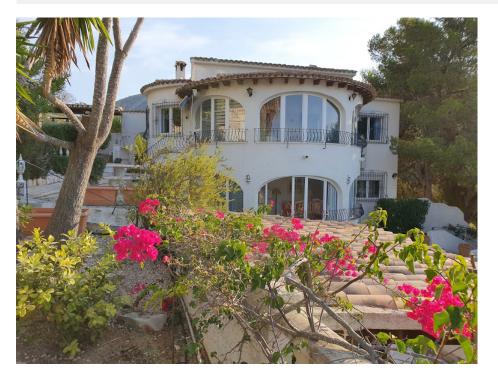

## BESKRIVELSE

Well mainted villa with fantastic sea views! The main house comprises of a large glazed naya, spacious lounge/dining with open plan kitchen, 2 bedrooms and 2 bathrooms. Guest apartment with lounge/dining, kitchen, 1 bedroom and bathroom, Summer kitchen, garage.