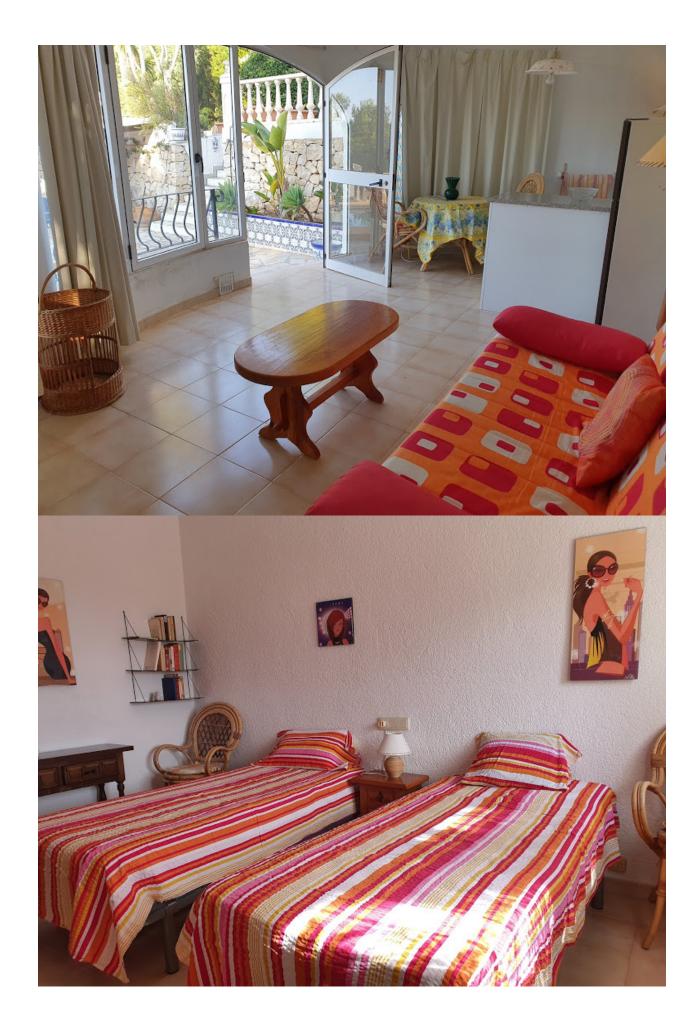

## BESKRIVELSE

Well mainted villa with fantastic sea views! The main house comprises of a large glazed naya, spacious lounge/dining with open plan kitchen, 2 bedrooms and 2 bathrooms. Guest apartment with lounge/dining, kitchen, 1 bedroom and bathroom, Summer kitchen, garage.